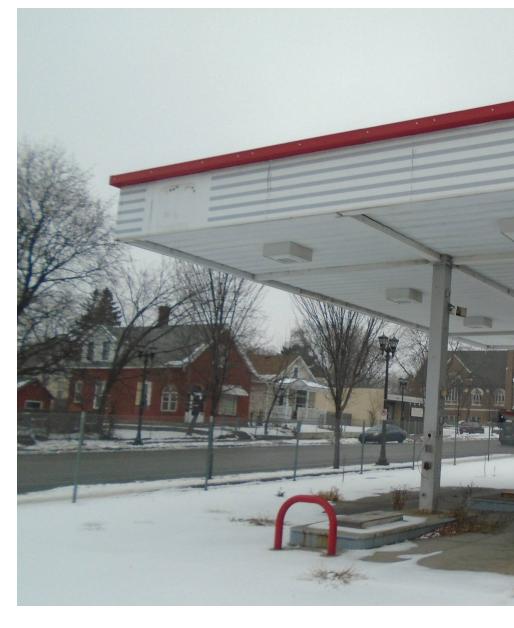

me: Survey Info:



 Date:
 December 20, 2018

 File #:
 18 - 022985

 Folder Name:
 1146 PAYNE AVE

 PIN:
 292922120015



HP District: Property Name: Survey Info: 
 Date:
 December 20, 2018

 File #:
 18 - 022985

 Folder Name:
 1146 PAYNE AVE

 PIN:
 292922120015





HP District: Property Name: Survey Info: 
 Date:
 December 20, 2018

 File #:
 18 - 022985

 Folder Name:
 1146 PAYNE AVE

 PIN:
 292922120015





| Date:        | December 20, 2018 |
|--------------|-------------------|
| File #:      | 18 - 022985       |
| Folder Name: | 1146 PAYNE AVE    |
| PIN:         | 292922120015      |

HP District: Property Name: Survey Info:







HP District: Property Name: Survey Info:



 Date:
 December 20, 2018

 File #:
 18 - 022985

 Folder Name:
 1146 PAYNE AVE

 PIN:
 292922120015