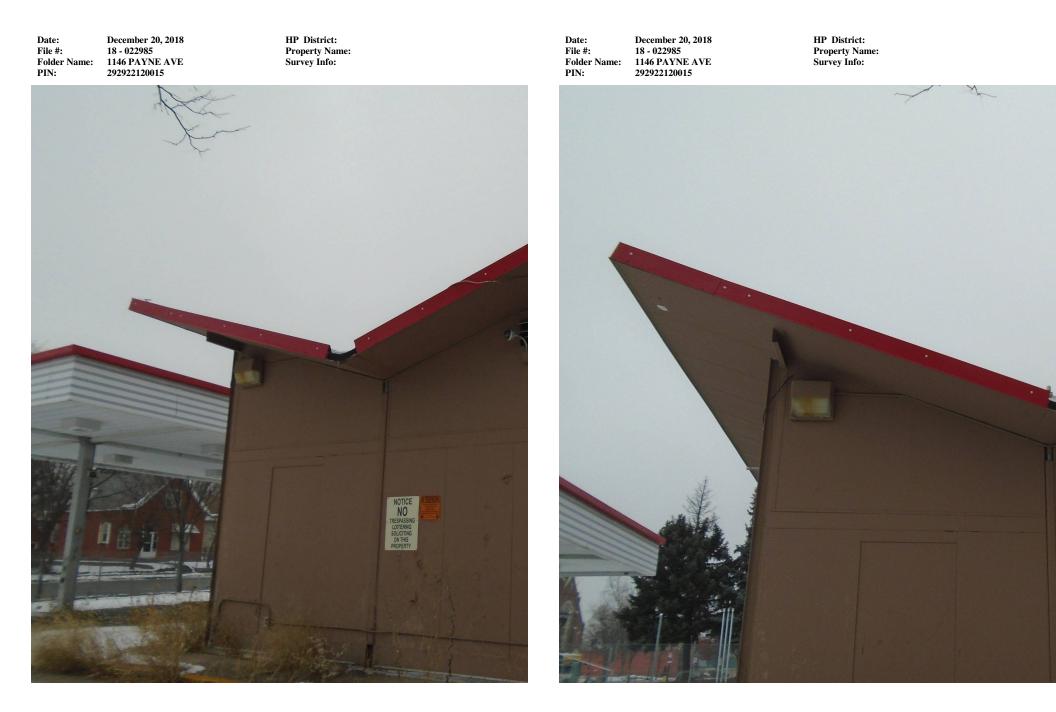

HP District: Property Name: Survey Info: 
 Date:
 December 20, 2018

 File #:
 18 - 022985

 Folder Name:
 1146 PAYNE AVE

 PIN:
 292922120015

HP District: Property Name: Survey Info: 
 Date:
 December 20, 2018

 File #:
 18 - 022985

 Folder Name:
 1146 PAYNE AVE

 PIN:
 292922120015

HP District: Property Name: Survey Info:

 Date:
 December 20, 2018

 File #:
 18 - 022985

 Folder Name:
 1146 PAYNE AVE

 PIN:
 292922120015