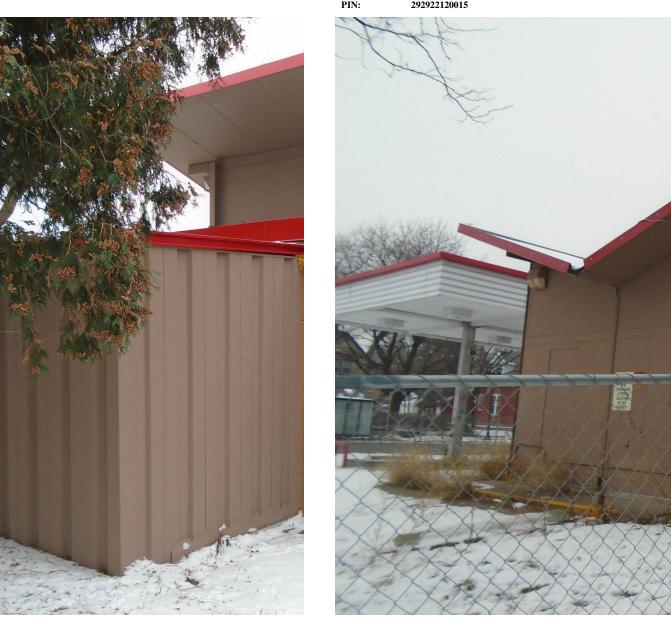

HP District: Property Name: Survey Info: 
 Date:
 December 20, 2018

 File #:
 18 - 022985

 Folder Name:
 1146 PAYNE AVE

 PIN:
 292922120015

HP District: Property Name: Survey Info: 
 Date:
 December 20, 2018

 File #:
 18 - 022985

 Folder Name:
 1146 PAYNE AVE

 PIN:
 292922120015

HP District: Property Name: Survey Info:

 Date:
 December 20, 2018

 File #:
 18 - 022985

 Folder Name:
 1146 PAYNE AVE

 PIN:
 292922120015