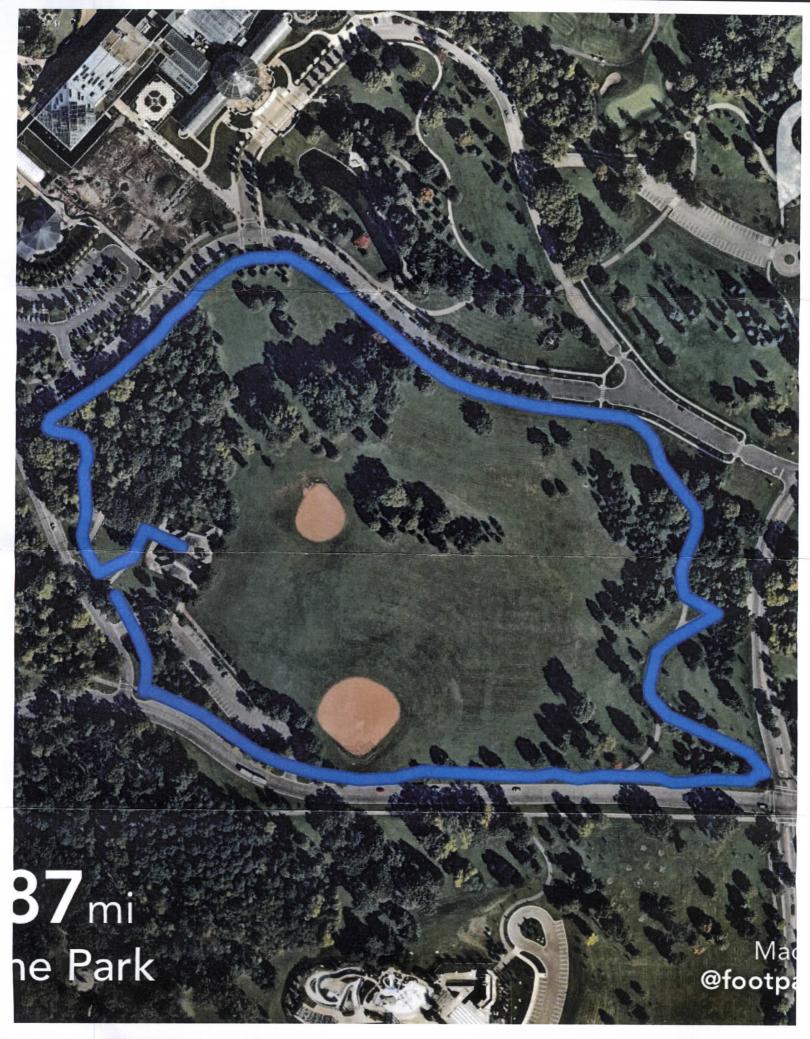

| 1. Organization/person seeking va                                                    | riance: Immune Deficiency F                                                                                                                                                                                                                                                                                                                                                                                                                                                                                                                                                                                                                                                                                                                                                                                                                                                                                                                                                                                                                                                                                                                                                                                                                                                                                                                                                                                                                                                                                                                                                                                                                                                                                                                                                                                                                                                                                                                                                                                                                                                                                                    | oundation          |                      |                         |  |  |
|--------------------------------------------------------------------------------------|--------------------------------------------------------------------------------------------------------------------------------------------------------------------------------------------------------------------------------------------------------------------------------------------------------------------------------------------------------------------------------------------------------------------------------------------------------------------------------------------------------------------------------------------------------------------------------------------------------------------------------------------------------------------------------------------------------------------------------------------------------------------------------------------------------------------------------------------------------------------------------------------------------------------------------------------------------------------------------------------------------------------------------------------------------------------------------------------------------------------------------------------------------------------------------------------------------------------------------------------------------------------------------------------------------------------------------------------------------------------------------------------------------------------------------------------------------------------------------------------------------------------------------------------------------------------------------------------------------------------------------------------------------------------------------------------------------------------------------------------------------------------------------------------------------------------------------------------------------------------------------------------------------------------------------------------------------------------------------------------------------------------------------------------------------------------------------------------------------------------------------|--------------------|----------------------|-------------------------|--|--|
| 2. Mailing Address w/zip code: 1                                                     | 10 West Road Suite 300 T                                                                                                                                                                                                                                                                                                                                                                                                                                                                                                                                                                                                                                                                                                                                                                                                                                                                                                                                                                                                                                                                                                                                                                                                                                                                                                                                                                                                                                                                                                                                                                                                                                                                                                                                                                                                                                                                                                                                                                                                                                                                                                       | owson              | MD                   | 21204                   |  |  |
| Responsible person: Mary Ann Nation-Greenwall Title: Development Manager Walk for PI |                                                                                                                                                                                                                                                                                                                                                                                                                                                                                                                                                                                                                                                                                                                                                                                                                                                                                                                                                                                                                                                                                                                                                                                                                                                                                                                                                                                                                                                                                                                                                                                                                                                                                                                                                                                                                                                                                                                                                                                                                                                                                                                                |                    |                      |                         |  |  |
| 4. Event Name: IDF Walk for Pri                                                      | mary Immunodeficiency- St.                                                                                                                                                                                                                                                                                                                                                                                                                                                                                                                                                                                                                                                                                                                                                                                                                                                                                                                                                                                                                                                                                                                                                                                                                                                                                                                                                                                                                                                                                                                                                                                                                                                                                                                                                                                                                                                                                                                                                                                                                                                                                                     | Paul               |                      |                         |  |  |
| Telephone: 443-564-4906 E-Mail: mnationgreenwall@primaryimmune.org                   |                                                                                                                                                                                                                                                                                                                                                                                                                                                                                                                                                                                                                                                                                                                                                                                                                                                                                                                                                                                                                                                                                                                                                                                                                                                                                                                                                                                                                                                                                                                                                                                                                                                                                                                                                                                                                                                                                                                                                                                                                                                                                                                                |                    |                      |                         |  |  |
| <b>6.</b> Date(s) during which the variand                                           | ce is requested: Saturday, Oct                                                                                                                                                                                                                                                                                                                                                                                                                                                                                                                                                                                                                                                                                                                                                                                                                                                                                                                                                                                                                                                                                                                                                                                                                                                                                                                                                                                                                                                                                                                                                                                                                                                                                                                                                                                                                                                                                                                                                                                                                                                                                                 | ober 5, 2019       |                      |                         |  |  |
| 7. Noise source - Time(s) of operat                                                  | ion: 8:30am until noon                                                                                                                                                                                                                                                                                                                                                                                                                                                                                                                                                                                                                                                                                                                                                                                                                                                                                                                                                                                                                                                                                                                                                                                                                                                                                                                                                                                                                                                                                                                                                                                                                                                                                                                                                                                                                                                                                                                                                                                                                                                                                                         |                    |                      |                         |  |  |
| · · · · ·                                                                            | ent sound check: 8:15 am                                                                                                                                                                                                                                                                                                                                                                                                                                                                                                                                                                                                                                                                                                                                                                                                                                                                                                                                                                                                                                                                                                                                                                                                                                                                                                                                                                                                                                                                                                                                                                                                                                                                                                                                                                                                                                                                                                                                                                                                                                                                                                       |                    |                      |                         |  |  |
| 8. Address or legal description of N                                                 | loise source: Location- Como                                                                                                                                                                                                                                                                                                                                                                                                                                                                                                                                                                                                                                                                                                                                                                                                                                                                                                                                                                                                                                                                                                                                                                                                                                                                                                                                                                                                                                                                                                                                                                                                                                                                                                                                                                                                                                                                                                                                                                                                                                                                                                   | Park Pavilio       | n (Midway) / no      | ise source DJ           |  |  |
|                                                                                      |                                                                                                                                                                                                                                                                                                                                                                                                                                                                                                                                                                                                                                                                                                                                                                                                                                                                                                                                                                                                                                                                                                                                                                                                                                                                                                                                                                                                                                                                                                                                                                                                                                                                                                                                                                                                                                                                                                                                                                                                                                                                                                                                |                    |                      |                         |  |  |
| 9. Sound level requested:                                                            |                                                                                                                                                                                                                                                                                                                                                                                                                                                                                                                                                                                                                                                                                                                                                                                                                                                                                                                                                                                                                                                                                                                                                                                                                                                                                                                                                                                                                                                                                                                                                                                                                                                                                                                                                                                                                                                                                                                                                                                                                                                                                                                                | ***                |                      |                         |  |  |
| <b>10.</b> Briefly describe the Noise sourc                                          | ce and equipment involved: <u>Sp</u>                                                                                                                                                                                                                                                                                                                                                                                                                                                                                                                                                                                                                                                                                                                                                                                                                                                                                                                                                                                                                                                                                                                                                                                                                                                                                                                                                                                                                                                                                                                                                                                                                                                                                                                                                                                                                                                                                                                                                                                                                                                                                           | eakers             |                      |                         |  |  |
|                                                                                      |                                                                                                                                                                                                                                                                                                                                                                                                                                                                                                                                                                                                                                                                                                                                                                                                                                                                                                                                                                                                                                                                                                                                                                                                                                                                                                                                                                                                                                                                                                                                                                                                                                                                                                                                                                                                                                                                                                                                                                                                                                                                                                                                |                    |                      |                         |  |  |
|                                                                                      |                                                                                                                                                                                                                                                                                                                                                                                                                                                                                                                                                                                                                                                                                                                                                                                                                                                                                                                                                                                                                                                                                                                                                                                                                                                                                                                                                                                                                                                                                                                                                                                                                                                                                                                                                                                                                                                                                                                                                                                                                                                                                                                                |                    |                      |                         |  |  |
| 11. Describe the steps that will be                                                  |                                                                                                                                                                                                                                                                                                                                                                                                                                                                                                                                                                                                                                                                                                                                                                                                                                                                                                                                                                                                                                                                                                                                                                                                                                                                                                                                                                                                                                                                                                                                                                                                                                                                                                                                                                                                                                                                                                                                                                                                                                                                                                                                |                    | e sound, so only     | / IDF guests can        |  |  |
| hear music. Work with park to se                                                     | et the tone to level recommer                                                                                                                                                                                                                                                                                                                                                                                                                                                                                                                                                                                                                                                                                                                                                                                                                                                                                                                                                                                                                                                                                                                                                                                                                                                                                                                                                                                                                                                                                                                                                                                                                                                                                                                                                                                                                                                                                                                                                                                                                                                                                                  | nded.              |                      |                         |  |  |
|                                                                                      |                                                                                                                                                                                                                                                                                                                                                                                                                                                                                                                                                                                                                                                                                                                                                                                                                                                                                                                                                                                                                                                                                                                                                                                                                                                                                                                                                                                                                                                                                                                                                                                                                                                                                                                                                                                                                                                                                                                                                                                                                                                                                                                                | ····               |                      |                         |  |  |
| 12. State reason for seeking varian                                                  |                                                                                                                                                                                                                                                                                                                                                                                                                                                                                                                                                                                                                                                                                                                                                                                                                                                                                                                                                                                                                                                                                                                                                                                                                                                                                                                                                                                                                                                                                                                                                                                                                                                                                                                                                                                                                                                                                                                                                                                                                                                                                                                                |                    |                      |                         |  |  |
| We would like to make a few an                                                       | nouncements and play music                                                                                                                                                                                                                                                                                                                                                                                                                                                                                                                                                                                                                                                                                                                                                                                                                                                                                                                                                                                                                                                                                                                                                                                                                                                                                                                                                                                                                                                                                                                                                                                                                                                                                                                                                                                                                                                                                                                                                                                                                                                                                                     | for this ever      | ıt.                  |                         |  |  |
|                                                                                      |                                                                                                                                                                                                                                                                                                                                                                                                                                                                                                                                                                                                                                                                                                                                                                                                                                                                                                                                                                                                                                                                                                                                                                                                                                                                                                                                                                                                                                                                                                                                                                                                                                                                                                                                                                                                                                                                                                                                                                                                                                                                                                                                | · · · · ·          |                      |                         |  |  |
| <b>13.</b> <u>Attach site diagram</u> showing lo                                     |                                                                                                                                                                                                                                                                                                                                                                                                                                                                                                                                                                                                                                                                                                                                                                                                                                                                                                                                                                                                                                                                                                                                                                                                                                                                                                                                                                                                                                                                                                                                                                                                                                                                                                                                                                                                                                                                                                                                                                                                                                                                                                                                |                    |                      | • •                     |  |  |
| sound, indicate location and direction                                               | on that all speakers will be facin                                                                                                                                                                                                                                                                                                                                                                                                                                                                                                                                                                                                                                                                                                                                                                                                                                                                                                                                                                                                                                                                                                                                                                                                                                                                                                                                                                                                                                                                                                                                                                                                                                                                                                                                                                                                                                                                                                                                                                                                                                                                                             | g.) Multiple locat | ions may require mor | e than one application. |  |  |
| 14. Return completed Application,                                                    | Site Diaaram. and <b>\$172.00 fee</b> t                                                                                                                                                                                                                                                                                                                                                                                                                                                                                                                                                                                                                                                                                                                                                                                                                                                                                                                                                                                                                                                                                                                                                                                                                                                                                                                                                                                                                                                                                                                                                                                                                                                                                                                                                                                                                                                                                                                                                                                                                                                                                        | o: CITY OF SA      | NINT PAUL            |                         |  |  |
| , ,,                                                                                 | ····· , ···· , ····· , ···· , ···· , ··· , ··· , ··· , ··· , ··· , ··· , ··· , ··· , ··· , ··· , ··· , ··· , ··· , ··· , ··· , ··· , ··· , ··· , ··· , ··· , ··· , ··· , ··· , ··· , ··· , ··· , ··· , ··· , ··· , ··· , ··· , ··· , ··· , ··· , ··· , ··· , ··· , ··· , ··· , ··· , ··· , ··· , ··· , ··· , ··· , ··· , ··· , ··· , ··· , ··· , ··· , ··· , ··· , ··· , ··· , ··· , ··· , ··· , ··· , ··· , ··· , ··· , ··· , ··· , ··· , ··· , ··· , ··· , ··· , ··· , ··· , ··· , ··· , ··· , ··· , ··· , ··· , ··· , ··· , ··· , ··· , ··· , ··· , ··· , ··· , ··· , ··· , ··· , ··· , ··· , ··· , ··· , ··· , ··· , ··· , ··· , ··· , ··· , ··· , ··· , ··· , ··· , ··· , ·· , ··· , ·· , ·· , ·· , ·· , ·· , ·· , ·· , ··· , ·· , ·· , ·· , ·· , ·· , ·· , ·· , ·· , ·· , ·· , ·· , ·· , ·· , ·· , ·· , ·· , ·· , ·· , ·· , ·· , ·· , ·· , ·· , ·· , ·· , ·· , ·· , ·· , ·· , ·· , ·· , ·· , ·· , ·· , ·· , ·· , ·· , ·· , ·· , ·· , ·· , ·· , ·· , ·· , ·· , ·· , ·· , ·· , ·· , ·· , ·· , ·· , ·· , ·· , ·· , ·· , ·· , ·· , ·· , ·· , ·· , ·· , ·· , ·· , ·· , ·· , ·· , ·· , ·· , ·· , ·· , ·· , ·· , ·· , ·· , ·· , ·· , ·· , ·· , ·· , ·· , ·· , ·· , ·· , ·· , ·· , ·· , ·· , ·· , ·· , ·· , ·· , ·· , ·· , ·· , ·· , ·· , ·· , ·· , ·· , ·· , ·· , ·· , ·· , ·· , ·· , ·· , ·· , ·· , ·· , ·· , ·· , ·· , ·· , ·· , ·· , ·· , ·· , ·· , ·· , ·· , ·· , ·· , ·· , ·· , ·· , ·· , ·· , ·· , ·· , ·· , ·· , ·· , ·· , ·· , ·· , ·· , ·· , ·· , ·· , ·· , ·· , ·· , ·· , ·· , ·· , ·· , ·· , ·· , ·· , ·· , ·· , ·· , ·· , ·· , ·· , ·· , ·· , ·· , ·· , ·· , ·· , ·· , ·· , ·· , ·· , ·· , ·· , ·· , ·· , ·· , ·· , ·· , ·· , ·· , ·· , ·· , ·· , ·· , ·· , ·· , ·· , ·· , ·· , ·· , ·· , ·· , ·· , ·· , ·· , ·· , ·· , ·· , ·· , ·· , ·· , ·· , ·· , ·· , ·· , ·· , ·· , ·· , ·· , ·· , ·· , ·· , ·· , ·· , ·· , ·· , · , ·· , ·· , ·· , · , ·· , · , ·· , · , · , · , · , · , · , · , · , · , · , · , · , · , · , · , · , · , · , · , · , · , · , · , · , · , · , · , · , · , · , · , · , · , · , · , · , · , · , · , · , · , · , · , · , · , · , · , · , · , · , · , · , · , · , · , · , · , · , · , · , · , · , |                    | ENT OF SAFETY AN     | D INSPECTIONS           |  |  |
|                                                                                      |                                                                                                                                                                                                                                                                                                                                                                                                                                                                                                                                                                                                                                                                                                                                                                                                                                                                                                                                                                                                                                                                                                                                                                                                                                                                                                                                                                                                                                                                                                                                                                                                                                                                                                                                                                                                                                                                                                                                                                                                                                                                                                                                | 375 JACKS          | ON STREET, SUITE     | 220                     |  |  |
|                                                                                      |                                                                                                                                                                                                                                                                                                                                                                                                                                                                                                                                                                                                                                                                                                                                                                                                                                                                                                                                                                                                                                                                                                                                                                                                                                                                                                                                                                                                                                                                                                                                                                                                                                                                                                                                                                                                                                                                                                                                                                                                                                                                                                                                | SAINT PAU          | JL, MN 55101-180     | 5                       |  |  |
| Signature of responsible person:                                                     | Mary Ann Nation-Green                                                                                                                                                                                                                                                                                                                                                                                                                                                                                                                                                                                                                                                                                                                                                                                                                                                                                                                                                                                                                                                                                                                                                                                                                                                                                                                                                                                                                                                                                                                                                                                                                                                                                                                                                                                                                                                                                                                                                                                                                                                                                                          | vall               | Date: 5/31/          | 19                      |  |  |