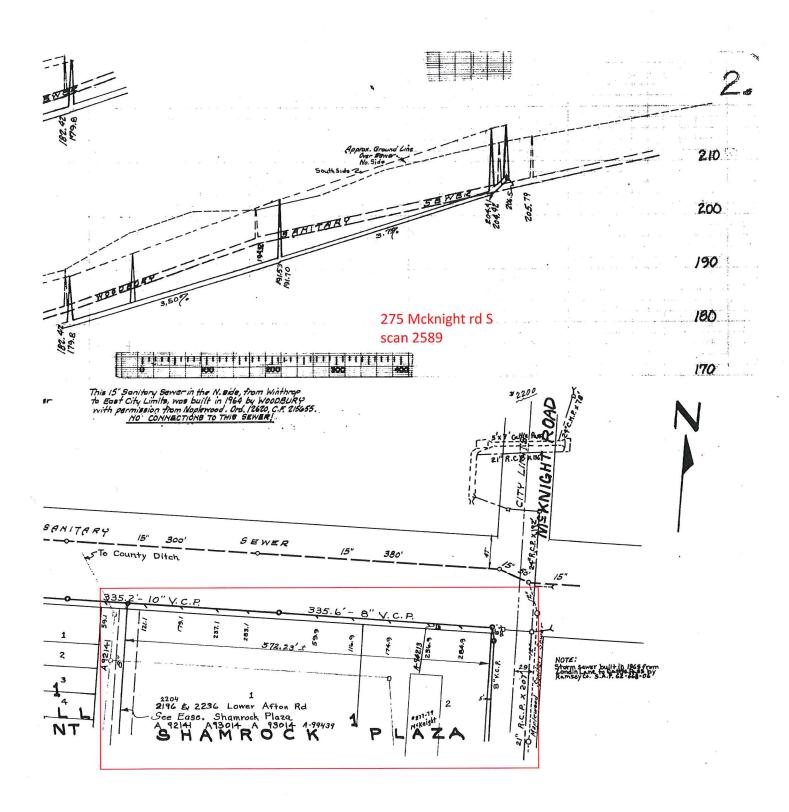

277-79 So. McKnight Rd.

we casterly 201 feet of that following described parcel: 277-79 Se. M. Knight.

That part of the East Guarter of the North East Marter of Section 11, Township 28, Range 22, described as commencing at the Northeast corner of said Section 11; thence South along the East line of said Section il, a distance of 362 feet; thence West, parallel to the North line of said Section 11, a distance of 40 feet to the actual point of beginning of the land, herein described, Schence South, parallel to said East line, to an intersection with a line extending West at right angles to said East line From a point thereon 667.72 feet North from the Southeast corner of said Northeast Quarter of the Northeast Quarter; thence West, at right angles to said East line, 268.02 feet; thence South, at right angles, 25.49 feet; thence West, at right angles, 199 feet; thence North, at right angles, 25.49 dect; thence West, at right angles, to the West line of said Hasi Half of the Northeast Quarter of the Northeast Quarter, Thence North along said West line to an intersection with a line parallel to and 362 feet South, as measured along the East, line of said Section 11, from the North line of said Section 11, thence East to the actual point of beginning.