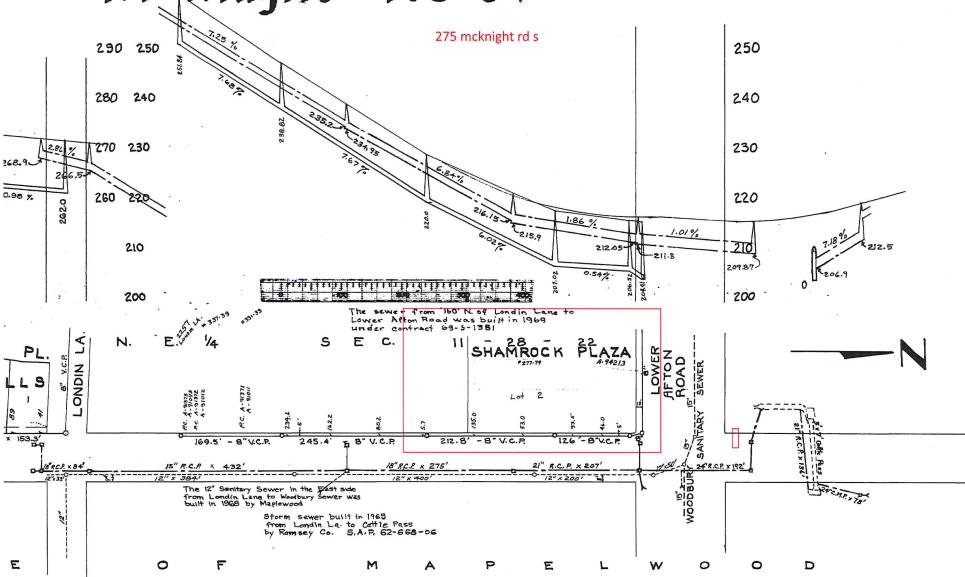

277-79 So. McKnight Rd.

we casterly 201 feet of that following described parcel: 277-79 Se. M. Knight.

That part of the East Guarter of the North East Marter of Section 11, Township 28, Range 22, described as commencing at the Northeast corner of said Section 11; thence South along the East line of said Section il, a distance of 362 feet; thence West, parallel to the North line of said Section 11, a distance of 40 feet to the actual point of beginning of the land, herein described, Schence South, parallel to said East line, to an intersection with a line extending West at right angles to said East line From a point thereon 667.72 feet North from the Southeast corner of said Northeast Quarter of the Northeast Quarter; thence West, at right angles to said East line, 268.02 feet; thence South, at right angles, 25.49 feet; thence West, at right angles, 199 feet; thence North, at right angles, 25.49 dect; thence West, at right angles, to the West line of said Hasi Half of the Northeast Quarter of the Northeast Quarter, Thence North along said West line to an intersection with a line parallel to and 362 feet South, as measured along the East, line of said Section 11, from the North line of said Section 11, thence East to the actual point of beginning.