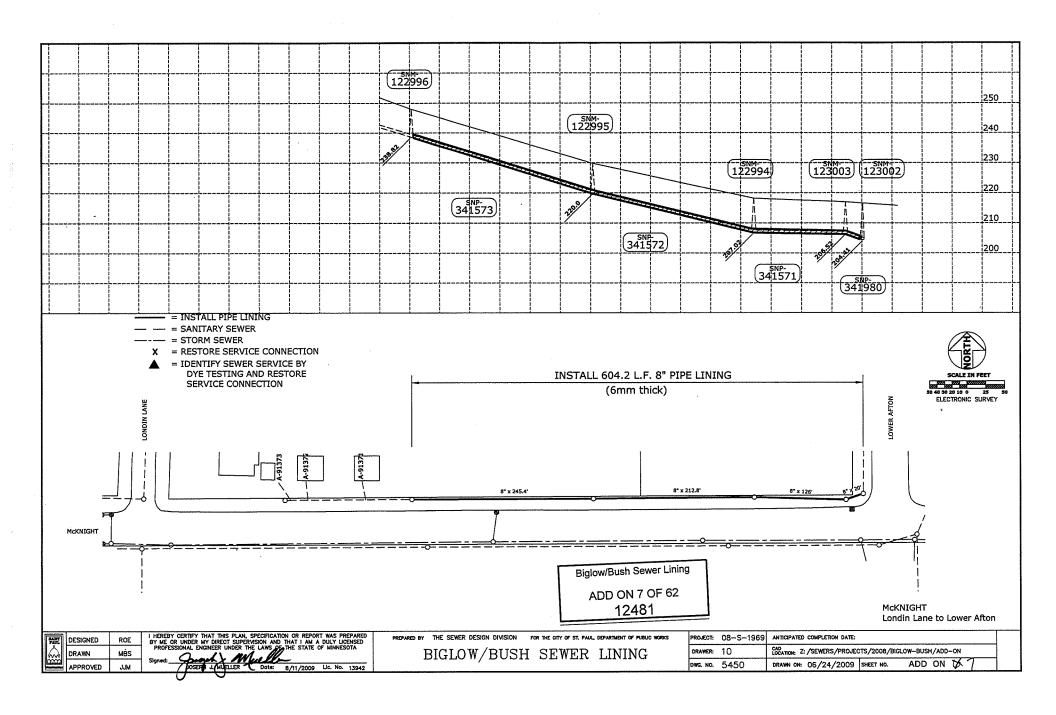

Meknight Road







## IC WORKS Contractor Kind of Building No. of Stories. No. of Apartments on Ground Floor. Fee Paid City Trees Date of Inspection. Date Conn. Was Finished. Paving Conn. No. Refer to Permit No.\_ (Kind of Pavement Paved Streets If Cut \_8q. Yde.. onn. To Lower Afton Remarks:

277-79 So. McKnight Rd.



we casterly 201 feet of that following described parcel: 277-79 Se. M. Knight.

That part of the East Guarter of the North East Marter of Section 11, Township 28, Range 22, described as commencing at the Northeast corner of said Section 11; thence South along the East line of said Section il, a distance of 362 feet; thence West, parallel to the North line of said Section 11, a distance of 40 feet to the actual point of beginning of the land, herein described, Schence South, parallel to sa