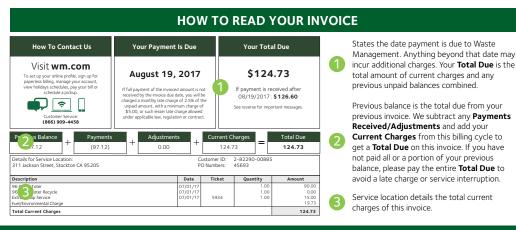

#### 18-53624-03007

TAYLOR JOHNSON 07/01/18-06/30/19 09/18/2018 8018304-0500-8

Page 1 of 2

| How To Contact Us                                                                                                                                                                                      |                      | Your Payment Is Due                                                                                                                                                                                                                                                                                         |          |          |                          | Your Total Due                                            |          |         |                                         |
|--------------------------------------------------------------------------------------------------------------------------------------------------------------------------------------------------------|----------------------|-------------------------------------------------------------------------------------------------------------------------------------------------------------------------------------------------------------------------------------------------------------------------------------------------------------|----------|----------|--------------------------|-----------------------------------------------------------|----------|---------|-----------------------------------------|
| Visit <b>wm.com</b>                                                                                                                                                                                    |                      | 10/18/2018                                                                                                                                                                                                                                                                                                  |          |          |                          | \$(372.50)                                                |          |         |                                         |
| To setup your online profile, sign up for paperless<br>statements, manage your account, view holiday schedules,<br>pay your invoice or schedule a pickup<br>(1,2,2,3,4,4,4,4,4,4,4,4,4,4,4,4,4,4,4,4,4 |                      | If full payment of the invoiced amount is not received<br>within your contractual terms, you may be charged a<br>monthly late charge of 2.5% of the unpaid amount, with a<br>minimum monthly charge of \$5, or such late charge<br>allowed under applicable law, regulation or contract.<br>Adjustments Cur |          |          | ged a<br>with a<br>harge | See Reverse for Important Messages rent Charges Total Due |          |         |                                         |
| 496.19 <b>+</b>                                                                                                                                                                                        | Payments<br>(496.19) | +                                                                                                                                                                                                                                                                                                           | 0.00     | +        |                          | 372.5                                                     |          | =       | (372.50)                                |
| Details for Service Location:Customer ID:18-53624-03007Johnson, Taylor, 877 Clark St N, Saint Paul MN 55130                                                                                            |                      |                                                                                                                                                                                                                                                                                                             |          |          |                          |                                                           |          |         |                                         |
| Description                                                                                                                                                                                            |                      |                                                                                                                                                                                                                                                                                                             |          | Date     | Tick                     | et                                                        | Quan     | tity    | Amount                                  |
| Prorate auto rel64t proration                                                                                                                                                                          |                      |                                                                                                                                                                                                                                                                                                             |          | 09/30/18 |                          |                                                           |          | 1.00    | (97.83)                                 |
| Prorate auto rel6at proration                                                                                                                                                                          |                      |                                                                                                                                                                                                                                                                                                             | 09/30/18 |          |                          |                                                           | 1.00     | (97.83) |                                         |
| Fuel / environmental charge<br>Regulatory cost recovery charge<br>Mn state solid waste tax 9.75%<br>County environmental charge                                                                        |                      |                                                                                                                                                                                                                                                                                                             |          |          |                          |                                                           |          |         | (65.34)<br>(9.40)<br>(26.38)<br>(75.72) |
| Total Current Charges                                                                                                                                                                                  |                      |                                                                                                                                                                                                                                                                                                             |          |          |                          |                                                           | (372.50) |         |                                         |