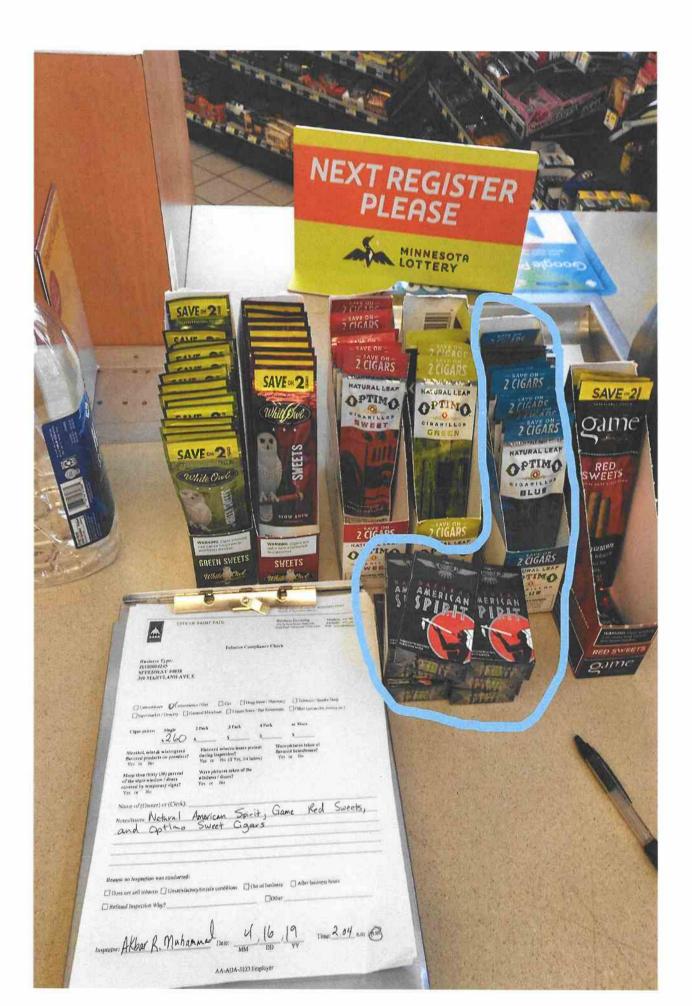

On April 16, 2019, Inspector Muhammad conducted a cigarette/tobacco and price compliance inspection at 390 Maryland Avenue East. Inspector Muhammad observed and documented violations of Saint Paul Legislative Code §324.07(f). Specifically, he observed a flavored product Optimo Sweet Cigars – Blue Vanilla being offered for sale.

License #: 20100004245

Reason for Visit: Flavor/Price Compliance Check

Observations: Flavor Violations:

**Optimo Sweet Cigar** 

Blue vanilla

Photos Taken: X Yes, Location of Photo(s):

No

Action Taken: Citation

Warning

Other: Sent to the CAO for Adverse Licensing Action

Details of Conversations (Statements to and by Person Responsible for Property): Upon arrival for a cigarette/tobacco flavor and price compliance inspection, I Akbar R. Muhammad, an inspector for the DSI, introduced myself as inspector from DSI to the clerk, Ms. Clark, I asked her if she received the letter that was mailed out dated April 4, 2019. As I conducted my inspection I observed Optimo Sweet Cigars Blue (vanilla)

AA-ADA-EEO Employer

|                                        |                                                                                                            | DEPARTMENT OF SAFETY AND INSPECTIONS<br>Ripardo X. Cervanites, Director                                      |
|----------------------------------------|------------------------------------------------------------------------------------------------------------|--------------------------------------------------------------------------------------------------------------|
| RAINT<br>PAUL<br>ADAD                  | CITY OF SAINT PAUL                                                                                         | Business Licensing<br>375 Jackson Sweet, Suite 220<br>Suine Paul, Minoresona 55101-1806<br>I.                |
|                                        | Tobacco Ce                                                                                                 | ompliance Check                                                                                              |
|                                        |                                                                                                            |                                                                                                              |
| 651-7                                  | 14-7270 VV                                                                                                 |                                                                                                              |
| Conveni                                | ence Convenience / Gas Gas I  <br>rket / Grocery General Merchant Liquor S                                 | Drug Store / Pharmacy Drug Store / Smoke Shop<br>Store / Bar Restaurant Dother (presate plub, howling, etc.) |
| Cigar price                            | s: Single 2 Pack 3 Pack<br>s 2.60 s s                                                                      | 4 Pack or More                                                                                               |
|                                        | aduets on premises? Flavored tobacco issue<br>oducts on premises? during inspection?<br>To r No (if Yes, h | flayored items/issues?                                                                                       |
| of the store<br>covered by<br>Yes or ( | thirty (30) percent<br>window / doors<br>temporary signs?<br>No<br>Owner) or (Clerk):                      | Daly                                                                                                         |
| Notes/Issu                             |                                                                                                            | gars blue vanilla                                                                                            |
|                                        |                                                                                                            |                                                                                                              |
| Reason no                              | inspection was conducted:                                                                                  |                                                                                                              |
|                                        | t sell tobacco 📋 Unsatisfactory/unsafe conditions                                                          | Out of business After business hours                                                                         |
| 🗌 Refused                              | Inspection Why?                                                                                            | Other                                                                                                        |
| Inspector:                             | AKbar R. Muhammad Date:                                                                                    | <u>U</u> <u>16</u> <u>19</u> Time: <u>2.04</u> a.m. (D.M.)<br>MM DD YY                                       |
|                                        |                                                                                                            |                                                                                                              |