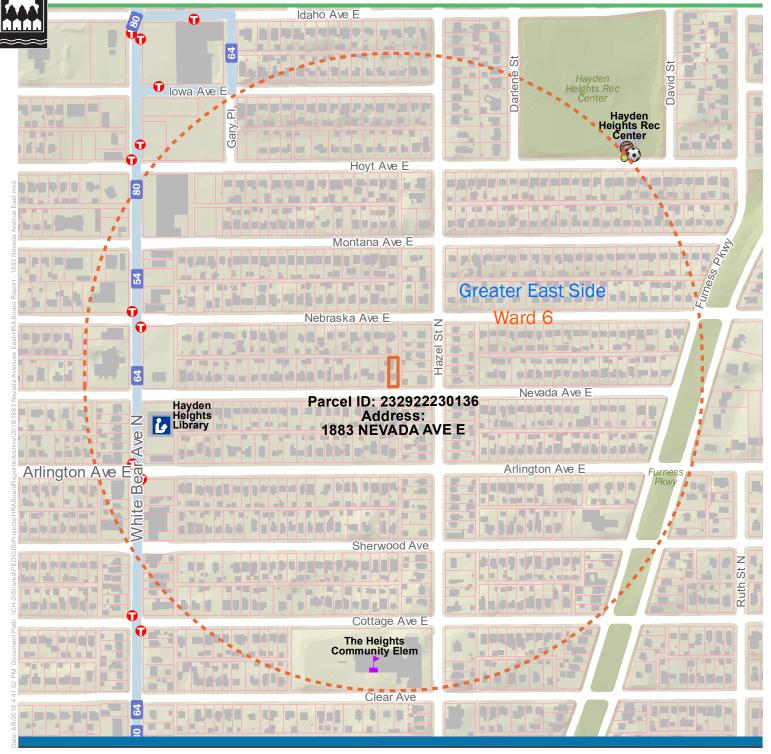

## Saint Paul Housing & Redevelopment Authority

SAINT PAUL

**\_\_\_**\_\_ Su \_\_\_\_\_ Qu

Subject Parcel(s)

This document was prepared by the Saint Paul Planning and Economic Development Department and is intended to be used for reference and lustrative purposes only. This drawing is not a legally recorded plan, survey, official tax map or engineering schematic and is not intended to Denterlines. Libraries, Rec Centers), Ramsey County (Street Outlines, Juilding Footprints, Parcels); Minnesota Geospatial Commons Hydrography, Hindways, Transit Lines and Stops, and Topoqraphy)