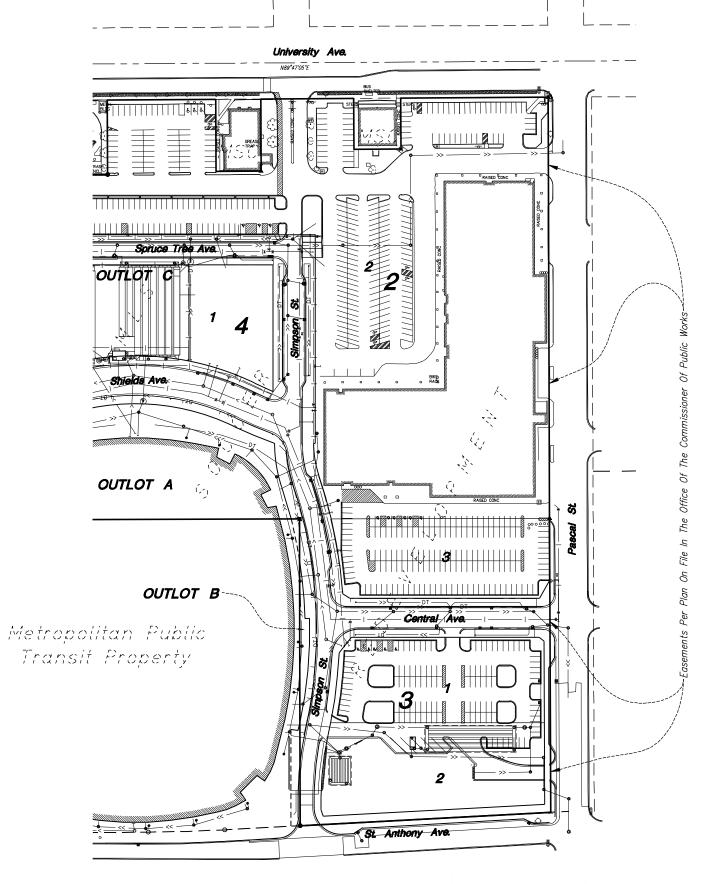

Doc. No. 408734

Easements for Slopes, Cuts and Fills

Condemned by city of St. Paul in 1959 for construction of Pascal Street

## Legal Description of Easement to be Released

Easements for slopes, cuts and fills in the grading, curbing and paving of Pascal Street, per Document No. 408734, to the extent shown on the plans on file in the office of the Commissioner of Public Works, along, and abutting the west right-of-way line of Pascal Street from University Avenue to St. Anthony Avenue.

NOTE: Staff in Public Works at the City of St. Paul informs us that the City will always release this type of easement upon request.

MLS SOCCER REDEVELOPMENT

ST. PAU

Minnosota United E

4050 Olson Memorial Hwy 295 Minneapolis, MN 55422

ms a duly Licensed Land Surveyor under the laws of State of Minorative Control of Minora

 Loucks Project No.
 16-028B

 Project Lead
 PJM

 Drawn By
 SFM

 Checked By
 PJM

 Field Crew
 BS

VICINITY MA

EASEMENT RELEASE EXHIBIT Doc # 408734