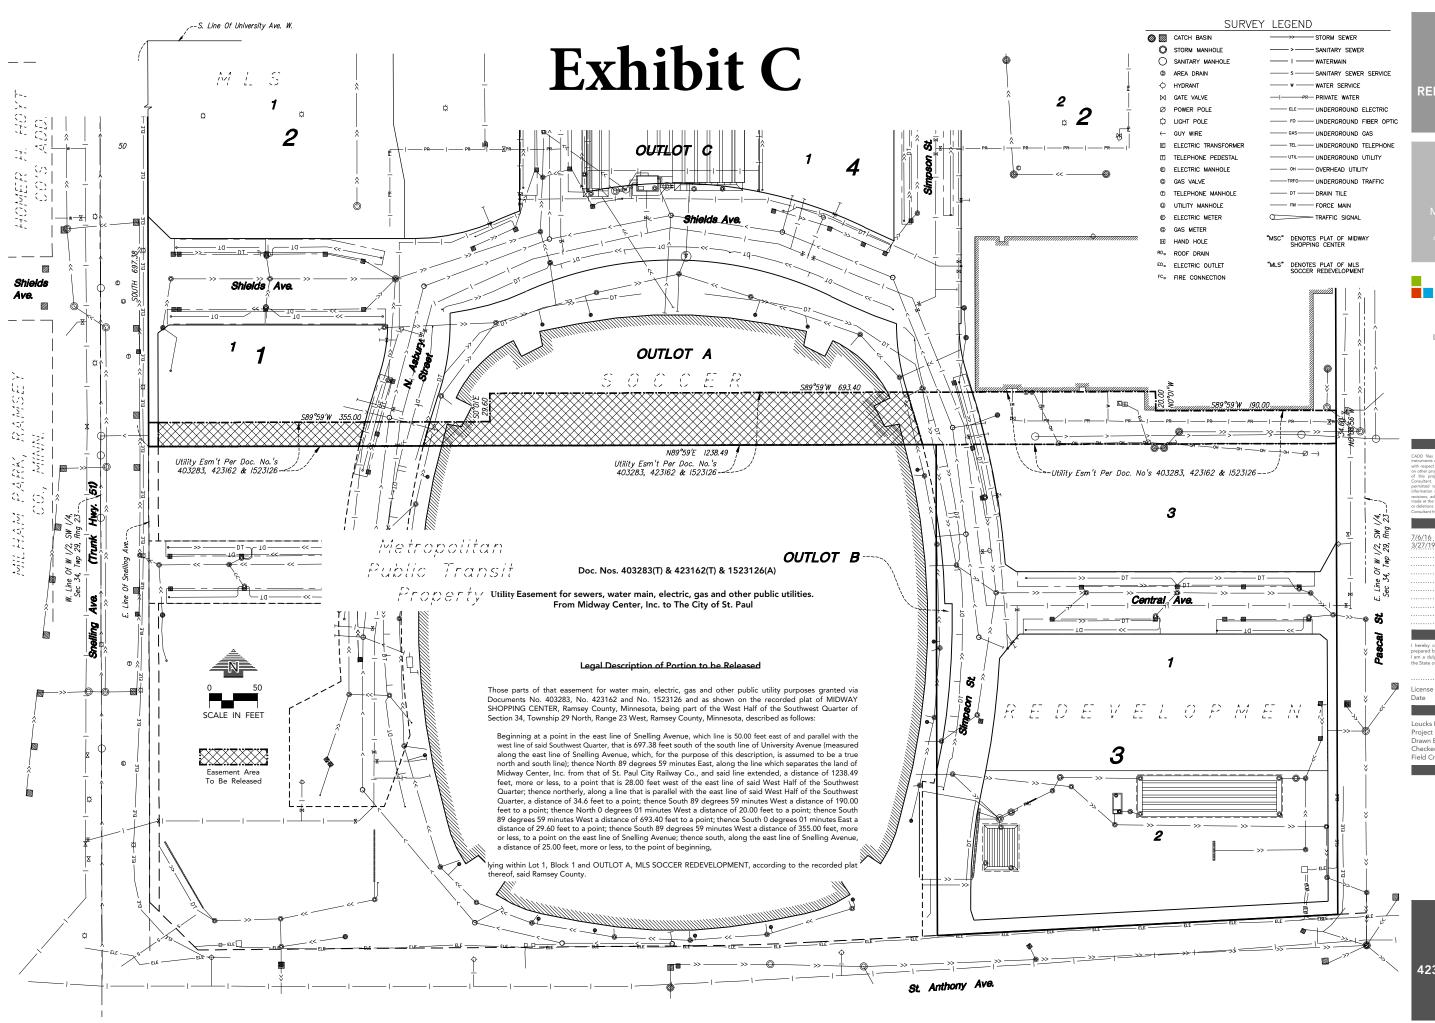

MLS SOCCER REDEVELOPMENT

ST. PAU

Minnesota United FC

50 Olson Memorial Hwy 295 Minneapolis, MN 55422

## Loucks

PLANNING
CIVIL ENGINEERING
LAND SURVEYING
LANDSCAPE ARCHITECTURE
ENVIRONMENTAL

7200 Hemlock Lane, Suite 300 Maple Grove, MN 55369 763.424.5505 www.loucksinc.com

## CADD QUALIFICATION

ADO files prepared by the Consultant for this project are structured to file Consultant professional services for use sold with respect to this project. These CADO files shall not be used to other projects, to addition to the project, or for completion, or other projects, for additions to the project, or for completion. With the Consultant's approval, others may be remembed to obtain copies of the CADO drawing files for formation and reference only. All intentional or unintentional evisions,