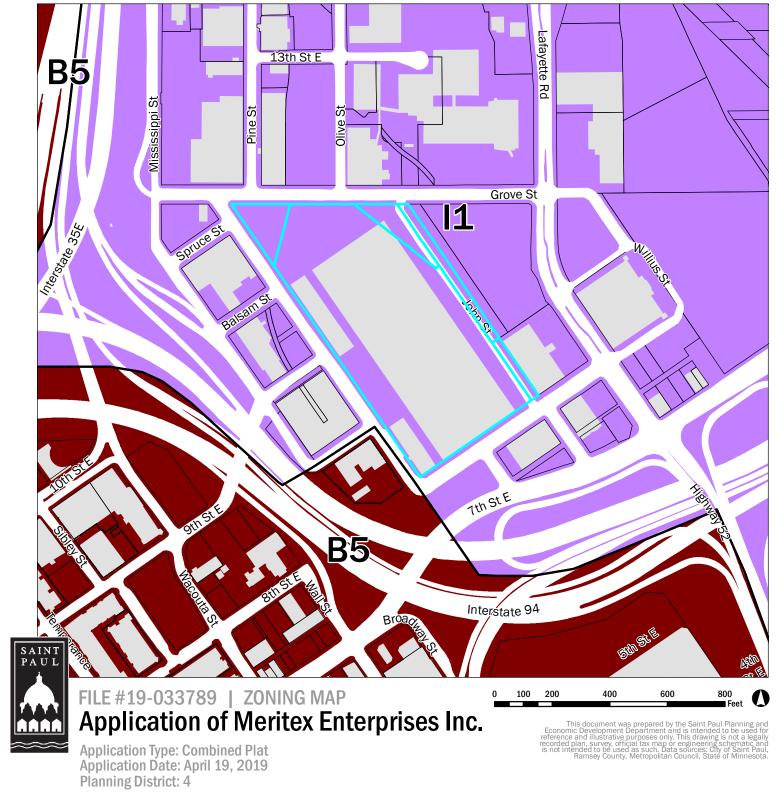

Subject Parcel Outlined in Blue

RL One-Family Large Lot RM3 Multiple-Family BC Community Business (converted) I3 Restricted Industrial R1 One-Family T1 Traditional Neighborhood **B2** Community Business F1 River Residential R2 One-Family T2 Traditional Neighborhood B3 General Business F2 Residential Low R3 One-Family T3 Traditional Neighborhood **B4 Central Business** F3 Residential Mid R4 One-Family T3M T3 with Master Plan **B5** Central Business Service F4 Residential High RT1 Two-Family T4 Traditional Neighborhood IT Transitional Industrial F5 Business RT2 Townhouse T4M T4 with Master Plan /// ITM IT with Master Plan F6 Gateway RM1 Multiple-Family OS Office-Service **I1** Light Industrial VP Vehicular Parking **I2** General Industrial RM2 Multiple-Family **B1** Local Business **PD** Planned Development

CA Capitol Area Jurisdiction