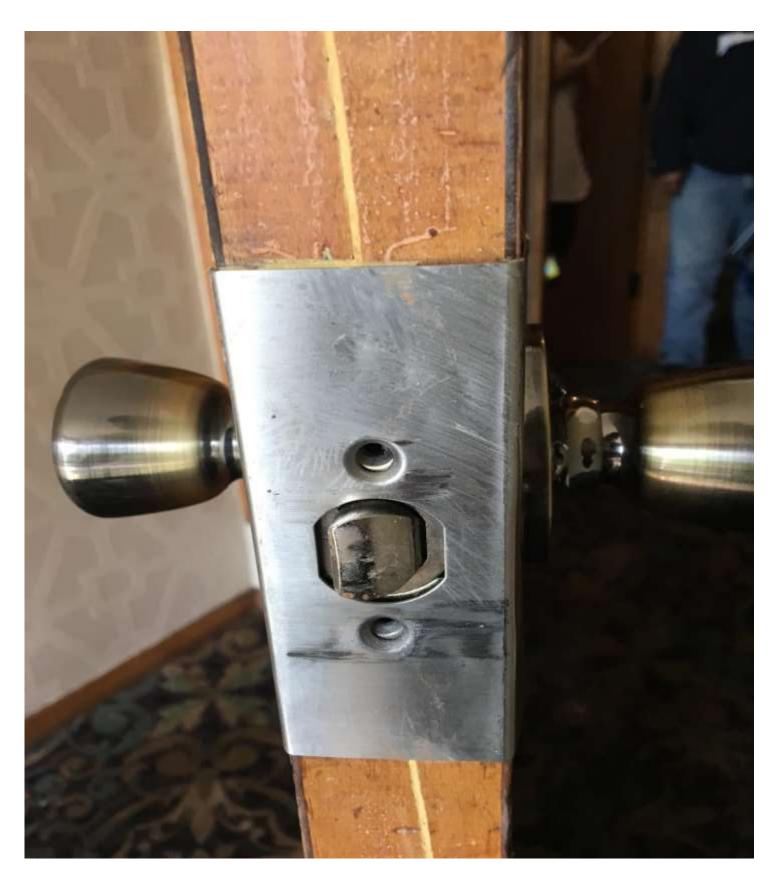

Folder Name: 1660 CUMBERLAND ST

Folder Name: 1660 CUMBERLAND ST

Folder Name: 1660 CUMBERLAND ST

Folder Name: 1660 CUMBERLAND ST

Folder Name: 1660 CUMBERLAND ST

Folder Name: 1660 CUMBERLAND ST

NOTE: ALL PICTURES IN THIS PHOTO DOCUMENT WERE TAKEN ON JUNE 12, 2019.-EF