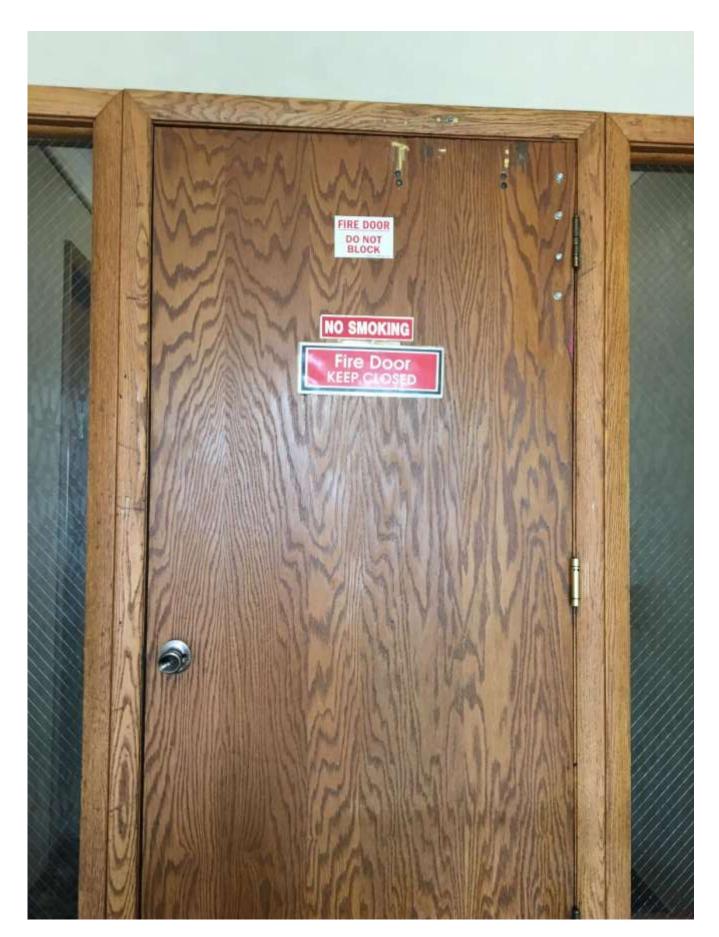

Folder Name: 1660 CUMBERLAND ST

Folder Name: 1660 CUMBERLAND ST

Folder Name: 1660 CUMBERLAND ST

Folder Name: 1660 CUMBERLAND ST

Folder Name: 1660 CUMBERLAND ST

Folder Name: 1660 CUMBERLAND ST

NOTE: ALL PICTURES IN THIS PHOTO DOCUMENT WERE TAKEN ON JUNE 12, 2019.-EF