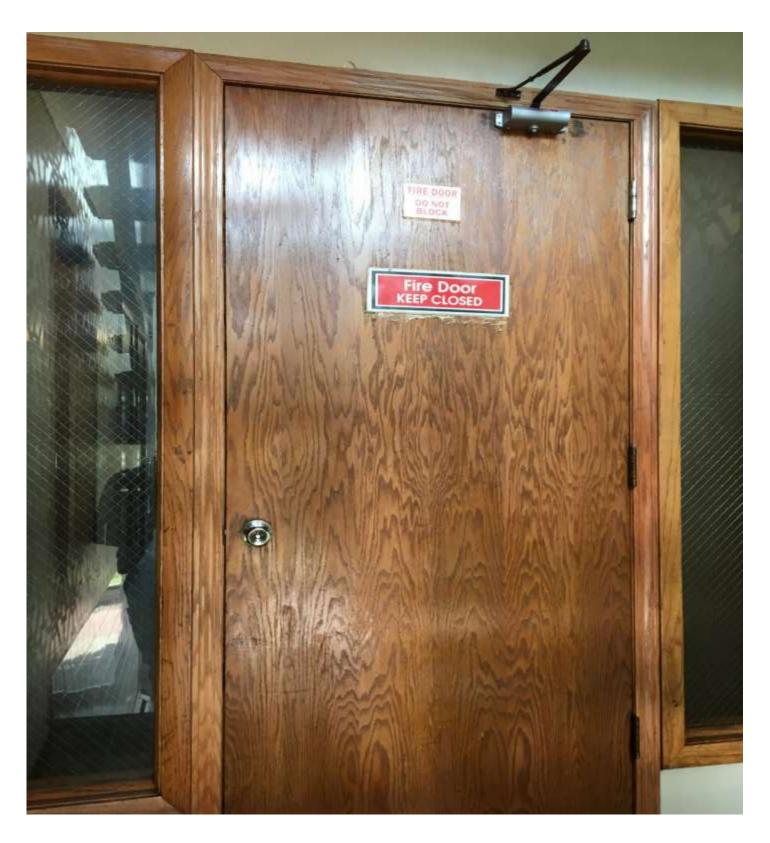

Folder Name: 1660 CUMBERLAND ST

Folder Name: 1660 CUMBERLAND ST

Folder Name: 1660 CUMBERLAND ST

Folder Name: 1660 CUMBERLAND ST

Folder Name: 1660 CUMBERLAND ST

Folder Name: 1660 CUMBERLAND ST

NOTE: ALL PICTURES IN THIS PHOTO DOCUMENT WERE TAKEN ON JUNE 12, 2019.-EF