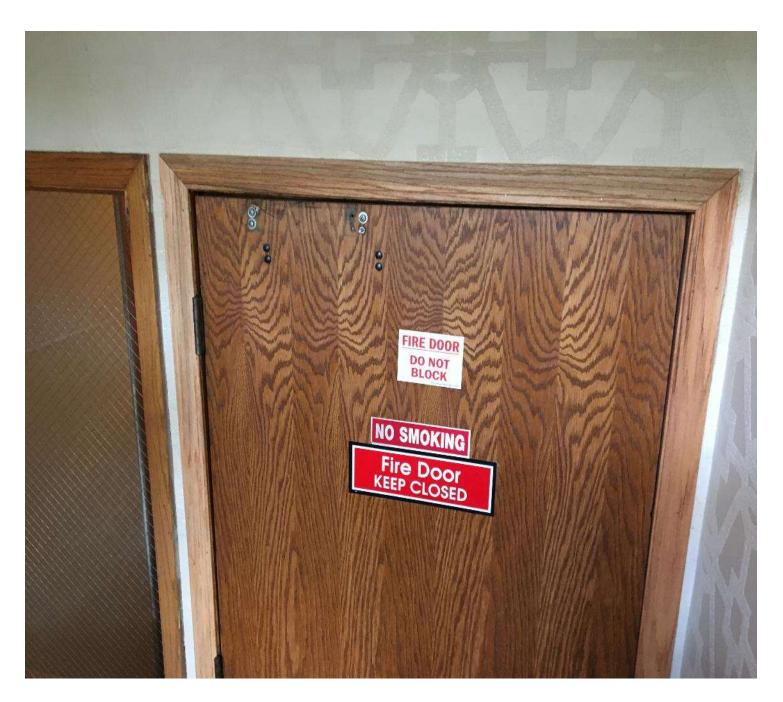

Folder Name: 1660 CUMBERLAND ST

Folder Name: 1660 CUMBERLAND ST

Folder Name: 1660 CUMBERLAND ST

Folder Name: 1660 CUMBERLAND ST

Folder Name: 1660 CUMBERLAND ST

Folder Name: 1660 CUMBERLAND ST

NOTE: ALL PICTURES IN THIS PHOTO DOCUMENT WERE TAKEN ON JUNE 12, 2019.-EF