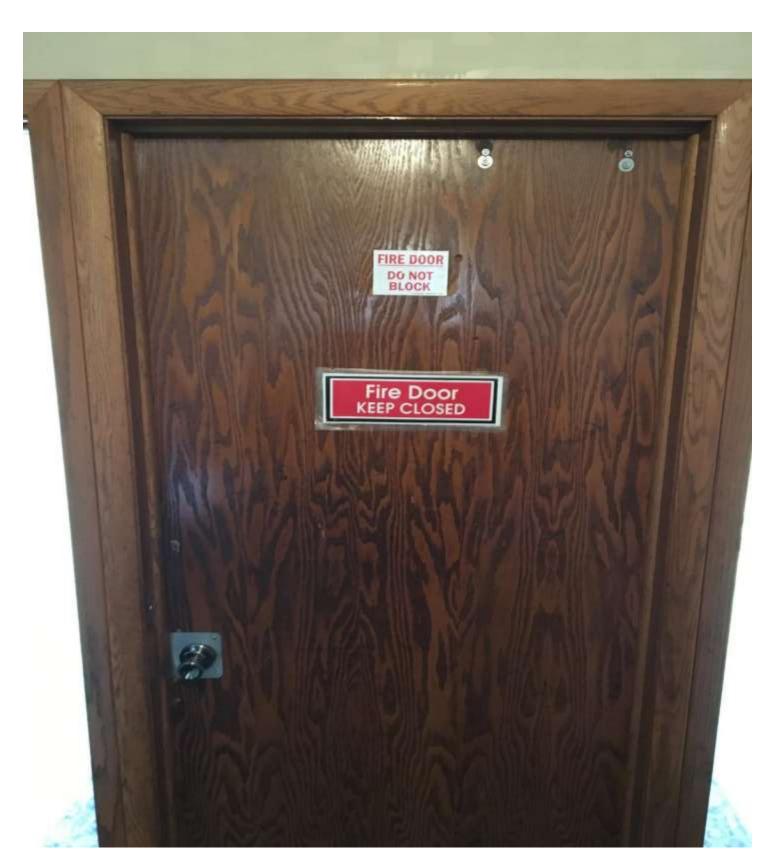

Folder Name: 1660 CUMBERLAND ST

Folder Name: 1660 CUMBERLAND ST

Folder Name: 1660 CUMBERLAND ST

Folder Name: 1660 CUMBERLAND ST

Folder Name: 1660 CUMBERLAND ST

Folder Name: 1660 CUMBERLAND ST

NOTE: ALL PICTURES IN THIS PHOTO DOCUMENT WERE TAKEN ON JUNE 12, 2019.-EF