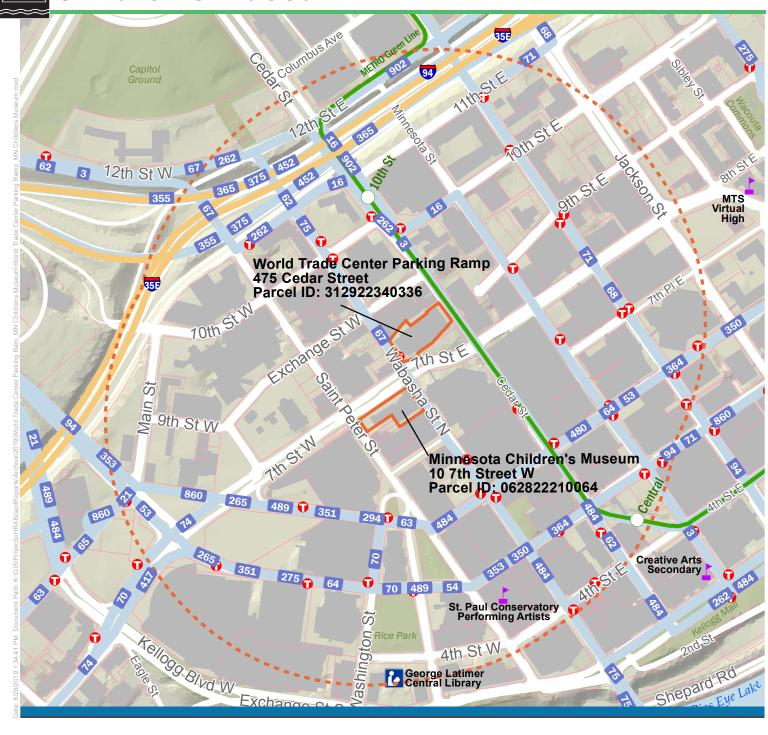

## World Trade Center Parking Ramp / MN Children's Museum

Bus Routes

Bus Stops

Libraries

**Parcels** 

Schools

Inis document was prepared by the Saint Paul Planning and Economic Development Department and is intended to be used for reference and illustrative purposes only. This drawing is not a legally recorded plan, survey, official tax map or engineering schematic and is not intended to be used as such. Data sources: City of Saint Paul (Parks, Street Centerlines, Libraries, Rec Centers); Ramsey County (Street Outlines, Building Footprints, Parcels); Minnesota Geospatial Commons (Hydrography, Highways, Transit Lines and Stops, and Topography)