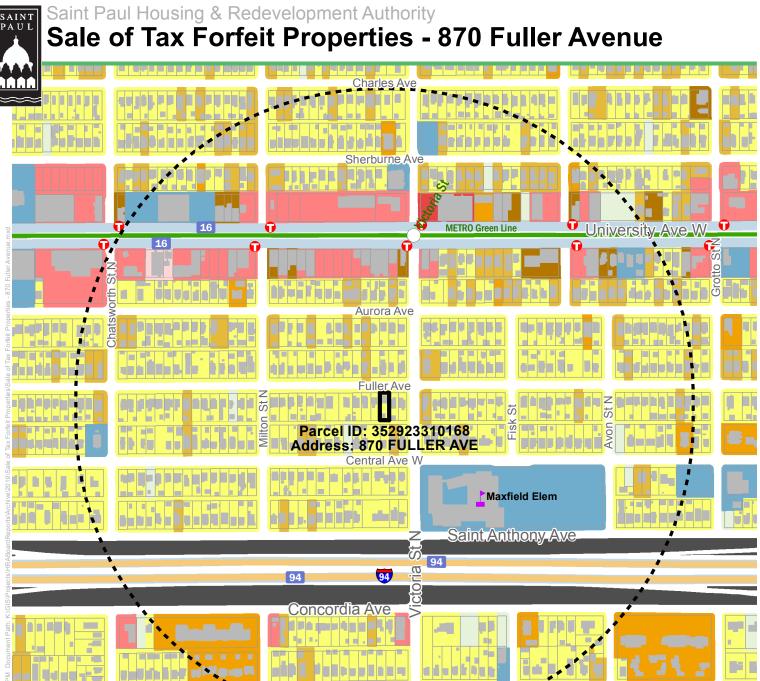

Carroll Ave

ocument was prepared by the Saint Paul Planning and Economic Development Department and is intended to be used for ce and illustrative purposes only. This drawing is not a legally recorded plan, survey, official tax map or engineering scher not intended to be used as such. Data sources: City of Saint Paul (Parks, Street Centerlines, Libraries, Rec Centers); Rar

1.0

0.05 0.1 0.2 Miles

1

## Saint Paul Housing & Redevelopment Authority Sale of Tax Forfeit Properties - 720 Jenks Avenue

SAINT PAUL



- Industrial and Utility Institutional
- Park, Recreational or Preserve

This document was prepared by the Saint Paul Planning and Economic Development Department and is intended to be used for reference and illustrative purposes only. This drawing is not a legally recorded pl