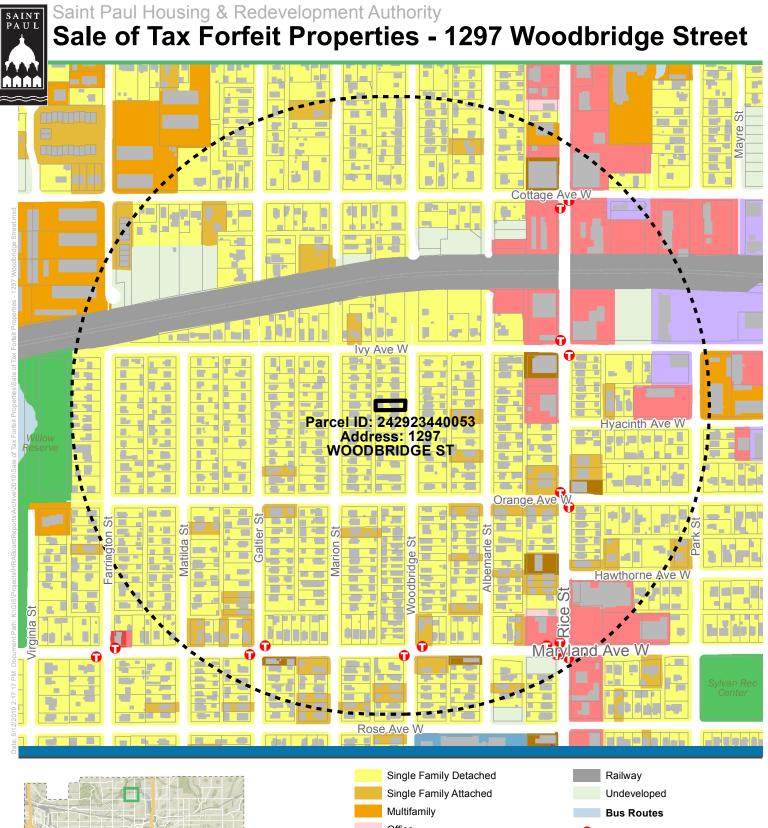

r engineering scher not intended to be used as such. Data sources: City of Saint Paul (Parks, Street Centerlines, Libraries, Rec Centers); Rar

1.0

0.05 0.1 0.2 Miles

1

## Saint Paul Housing & Redevelopment Authority Sale of Tax Forfeit Properties - 720 Jenks Avenue

SAINT PAUL



- Industrial and Utility Institutional
- Park, Recreational or Preserve

This document was prepared by the Saint Paul Planning and Economic Development Department and is intended to be used for reference and illustrative purposes only. This drawing is not a legally recorded plan, survey, official tax map or engineering schematic and is not intended to be used as such. Data sources: City of Saint Paul (Parks, Street Centerlines, Licrares, Rec Centers); Ramsev 0.05 0.1

**Quarter Mile Distance** 

0.2

Miles 🚺







0.2

Miles 🚺

0.05

0.1

is document was prepared by the Saint Paul Planning and Economic Development Department and is intended to be used for ference and illustrative purposes only. This drawing is not a legally recorded plan, survey, official tax map or engineering schema (is not intended to be used as such. Data sources: Citv of Saint Paul (Parks. Street Centerlines. Libraries. Rec Centers). Rams