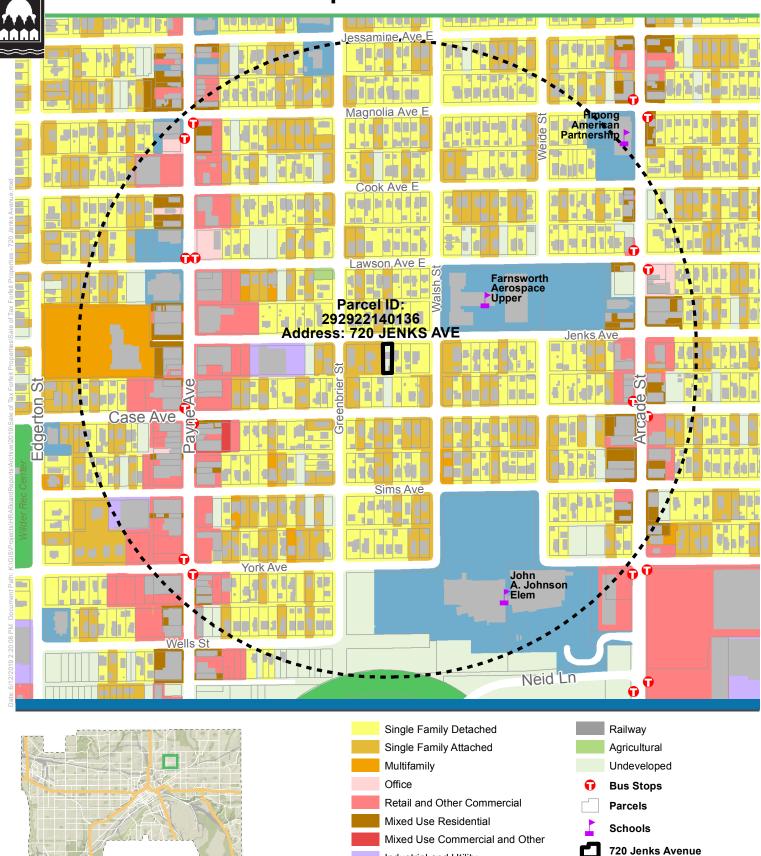

## Saint Paul Housing & Redevelopment Authority Sale of Tax Forfeit Properties - 720 Jenks Avenue

SAINT PAUL

- Industrial and Utility Institutional
- Park, Recreational or Preserve

This document was prepared by the Saint Paul Planning and Economic Development Department and is intended to be used for reference and illustrative purposes only. This drawing is not a legally recorded plan, survey, official tax map or engineering schematic and is not intended to be used as such. Data sources: City of Saint Paul (Parks, Street Centerlines, Licrares, Rec Centers); Ramsev 0.05 0.1

**Quarter Mile Distance** 

0.2

Miles 🚺

0.2

Miles 🚺

0.05

0.1

is document was prepared by the Saint Paul Planning and Economic Development Department and is intended to be used for ference and illustrative purposes only. This drawing is not a legally recorded plan, survey, official tax map or engineering schema (is not intended to be used as such. Data sources: Citv of Saint Paul (Parks. Street Centerlines. Libraries. Rec Centers). Rams