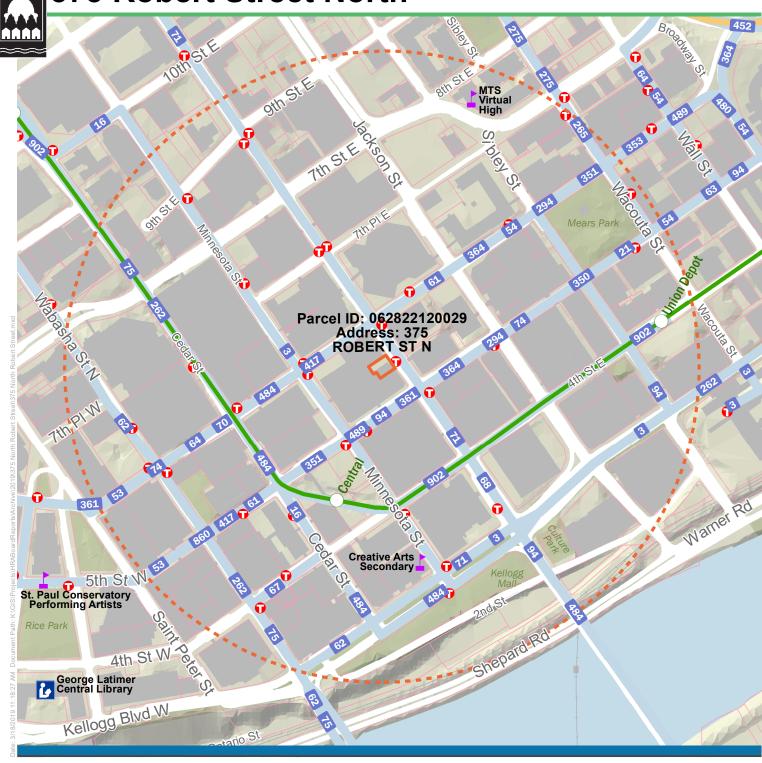

## **375 Robert Street North**

Bus Routes

This document was prepared by the Saint Paul Planning and Economic Development Department and is intended to be used for reference and illustrative purposes only. This drawing is not a legally recorded plan, survey, official tax map or engineering schematic and is not intended to be used as such. Data sources: City of Saint Paul (Parks, Street Centerlines, Libraries, Rec Centers), Ramsey County (Street Outlines, Building Footprints, Parcels); Minnesota Geospatial Commons (Hydrography), Highways, Transit Lines and Stops, and Topography)

0.05 0.1 0.2 Mile