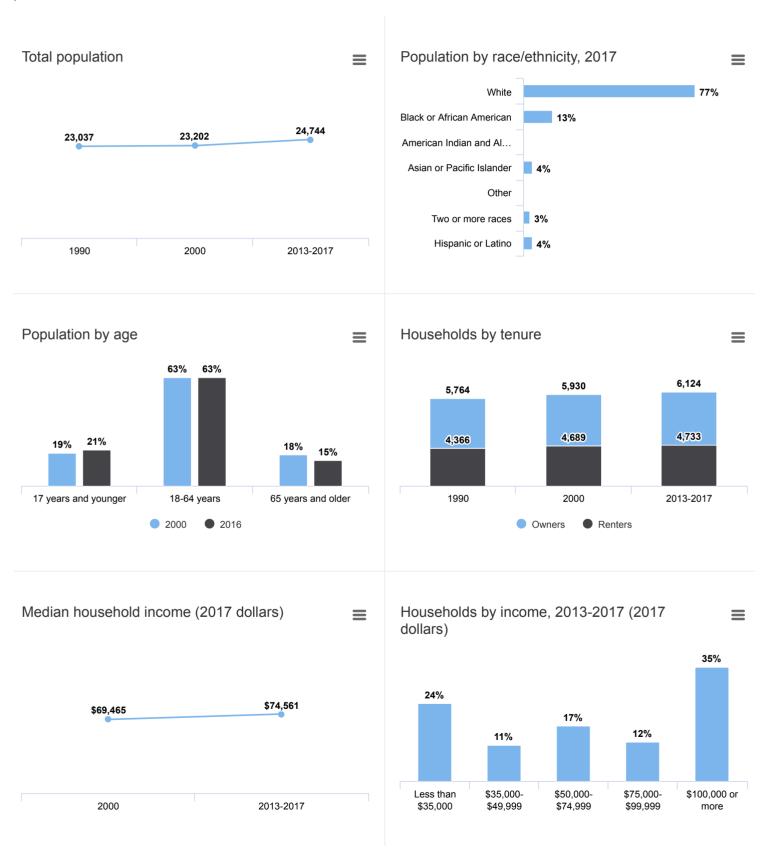

| Total population (2013-2017)  Total population                                                                                                                                                                                                                                                                                                                                                                                                                                                                                                                                                                                                                                                                                                                                                                                                                                                                                                                                                                                                                                                                                                                                                                                                                                                                                                                                                                                                                                                                                                                                                                                                                                                                                                                                                                                                                                                                                                                                                                                                                                                                                 | 24,744           | 100 |
|--------------------------------------------------------------------------------------------------------------------------------------------------------------------------------------------------------------------------------------------------------------------------------------------------------------------------------------------------------------------------------------------------------------------------------------------------------------------------------------------------------------------------------------------------------------------------------------------------------------------------------------------------------------------------------------------------------------------------------------------------------------------------------------------------------------------------------------------------------------------------------------------------------------------------------------------------------------------------------------------------------------------------------------------------------------------------------------------------------------------------------------------------------------------------------------------------------------------------------------------------------------------------------------------------------------------------------------------------------------------------------------------------------------------------------------------------------------------------------------------------------------------------------------------------------------------------------------------------------------------------------------------------------------------------------------------------------------------------------------------------------------------------------------------------------------------------------------------------------------------------------------------------------------------------------------------------------------------------------------------------------------------------------------------------------------------------------------------------------------------------------|------------------|-----|
| The party of the p | ,                |     |
| Gender and age (2013-2017)                                                                                                                                                                                                                                                                                                                                                                                                                                                                                                                                                                                                                                                                                                                                                                                                                                                                                                                                                                                                                                                                                                                                                                                                                                                                                                                                                                                                                                                                                                                                                                                                                                                                                                                                                                                                                                                                                                                                                                                                                                                                                                     |                  |     |
| Male                                                                                                                                                                                                                                                                                                                                                                                                                                                                                                                                                                                                                                                                                                                                                                                                                                                                                                                                                                                                                                                                                                                                                                                                                                                                                                                                                                                                                                                                                                                                                                                                                                                                                                                                                                                                                                                                                                                                                                                                                                                                                                                           | 11,866           | 48  |
| Female                                                                                                                                                                                                                                                                                                                                                                                                                                                                                                                                                                                                                                                                                                                                                                                                                                                                                                                                                                                                                                                                                                                                                                                                                                                                                                                                                                                                                                                                                                                                                                                                                                                                                                                                                                                                                                                                                                                                                                                                                                                                                                                         | 12,878           | 52  |
| Under 5 years                                                                                                                                                                                                                                                                                                                                                                                                                                                                                                                                                                                                                                                                                                                                                                                                                                                                                                                                                                                                                                                                                                                                                                                                                                                                                                                                                                                                                                                                                                                                                                                                                                                                                                                                                                                                                                                                                                                                                                                                                                                                                                                  | 1,717            | 6   |
| 5-9 years                                                                                                                                                                                                                                                                                                                                                                                                                                                                                                                                                                                                                                                                                                                                                                                                                                                                                                                                                                                                                                                                                                                                                                                                                                                                                                                                                                                                                                                                                                                                                                                                                                                                                                                                                                                                                                                                                                                                                                                                                                                                                                                      | 1,399            | 5   |
| 10-14 years                                                                                                                                                                                                                                                                                                                                                                                                                                                                                                                                                                                                                                                                                                                                                                                                                                                                                                                                                                                                                                                                                                                                                                                                                                                                                                                                                                                                                                                                                                                                                                                                                                                                                                                                                                                                                                                                                                                                                                                                                                                                                                                    | 1,524            | 6   |
| 15-17 years                                                                                                                                                                                                                                                                                                                                                                                                                                                                                                                                                                                                                                                                                                                                                                                                                                                                                                                                                                                                                                                                                                                                                                                                                                                                                                                                                                                                                                                                                                                                                                                                                                                                                                                                                                                                                                                                                                                                                                                                                                                                                                                    | 649              | 2   |
| 18-24 years                                                                                                                                                                                                                                                                                                                                                                                                                                                                                                                                                                                                                                                                                                                                                                                                                                                                                                                                                                                                                                                                                                                                                                                                                                                                                                                                                                                                                                                                                                                                                                                                                                                                                                                                                                                                                                                                                                                                                                                                                                                                                                                    | 1,997            | 8   |
| 25-34 years                                                                                                                                                                                                                                                                                                                                                                                                                                                                                                                                                                                                                                                                                                                                                                                                                                                                                                                                                                                                                                                                                                                                                                                                                                                                                                                                                                                                                                                                                                                                                                                                                                                                                                                                                                                                                                                                                                                                                                                                                                                                                                                    | 3,770            | 15  |
| 35-44 years                                                                                                                                                                                                                                                                                                                                                                                                                                                                                                                                                                                                                                                                                                                                                                                                                                                                                                                                                                                                                                                                                                                                                                                                                                                                                                                                                                                                                                                                                                                                                                                                                                                                                                                                                                                                                                                                                                                                                                                                                                                                                                                    | 3,325            | 13  |
| 45-54 years                                                                                                                                                                                                                                                                                                                                                                                                                                                                                                                                                                                                                                                                                                                                                                                                                                                                                                                                                                                                                                                                                                                                                                                                                                                                                                                                                                                                                                                                                                                                                                                                                                                                                                                                                                                                                                                                                                                                                                                                                                                                                                                    | 2,988            | 12  |
| 55-64 years                                                                                                                                                                                                                                                                                                                                                                                                                                                                                                                                                                                                                                                                                                                                                                                                                                                                                                                                                                                                                                                                                                                                                                                                                                                                                                                                                                                                                                                                                                                                                                                                                                                                                                                                                                                                                                                                                                                                                                                                                                                                                                                    | 3,598            | 14  |
| 65-74 years                                                                                                                                                                                                                                                                                                                                                                                                                                                                                                                                                                                                                                                                                                                                                                                                                                                                                                                                                                                                                                                                                                                                                                                                                                                                                                                                                                                                                                                                                                                                                                                                                                                                                                                                                                                                                                                                                                                                                                                                                                                                                                                    | 2,028            | 8   |
| 75-84 years                                                                                                                                                                                                                                                                                                                                                                                                                                                                                                                                                                                                                                                                                                                                                                                                                                                                                                                                                                                                                                                                                                                                                                                                                                                                                                                                                                                                                                                                                                                                                                                                                                                                                                                                                                                                                                                                                                                                                                                                                                                                                                                    | 1,101            | 4   |
| 85 years and older                                                                                                                                                                                                                                                                                                                                                                                                                                                                                                                                                                                                                                                                                                                                                                                                                                                                                                                                                                                                                                                                                                                                                                                                                                                                                                                                                                                                                                                                                                                                                                                                                                                                                                                                                                                                                                                                                                                                                                                                                                                                                                             | 648              | 2   |
| 47                                                                                                                                                                                                                                                                                                                                                                                                                                                                                                                                                                                                                                                                                                                                                                                                                                                                                                                                                                                                                                                                                                                                                                                                                                                                                                                                                                                                                                                                                                                                                                                                                                                                                                                                                                                                                                                                                                                                                                                                                                                                                                                             | 5.000            | 0.4 |
| 17 years and younger                                                                                                                                                                                                                                                                                                                                                                                                                                                                                                                                                                                                                                                                                                                                                                                                                                                                                                                                                                                                                                                                                                                                                                                                                                                                                                                                                                                                                                                                                                                                                                                                                                                                                                                                                                                                                                                                                                                                                                                                                                                                                                           | 5,289            | 21  |
| 18-64 years                                                                                                                                                                                                                                                                                                                                                                                                                                                                                                                                                                                                                                                                                                                                                                                                                                                                                                                                                                                                                                                                                                                                                                                                                                                                                                                                                                                                                                                                                                                                                                                                                                                                                                                                                                                                                                                                                                                                                                                                                                                                                                                    | 15,679           | 63  |
| 65 years and older                                                                                                                                                                                                                                                                                                                                                                                                                                                                                                                                                                                                                                                                                                                                                                                                                                                                                                                                                                                                                                                                                                                                                                                                                                                                                                                                                                                                                                                                                                                                                                                                                                                                                                                                                                                                                                                                                                                                                                                                                                                                                                             | 3,777            | 15  |
| Race and ethnicity (2013-2017)                                                                                                                                                                                                                                                                                                                                                                                                                                                                                                                                                                                                                                                                                                                                                                                                                                                                                                                                                                                                                                                                                                                                                                                                                                                                                                                                                                                                                                                                                                                                                                                                                                                                                                                                                                                                                                                                                                                                                                                                                                                                                                 |                  |     |
| White                                                                                                                                                                                                                                                                                                                                                                                                                                                                                                                                                                                                                                                                                                                                                                                                                                                                                                                                                                                                                                                                                                                                                                                                                                                                                                                                                                                                                                                                                                                                                                                                                                                                                                                                                                                                                                                                                                                                                                                                                                                                                                                          | 19,006           | 76  |
| Of Color                                                                                                                                                                                                                                                                                                                                                                                                                                                                                                                                                                                                                                                                                                                                                                                                                                                                                                                                                                                                                                                                                                                                                                                                                                                                                                                                                                                                                                                                                                                                                                                                                                                                                                                                                                                                                                                                                                                                                                                                                                                                                                                       | 5,738            | 23  |
| Black or African American                                                                                                                                                                                                                                                                                                                                                                                                                                                                                                                                                                                                                                                                                                                                                                                                                                                                                                                                                                                                                                                                                                                                                                                                                                                                                                                                                                                                                                                                                                                                                                                                                                                                                                                                                                                                                                                                                                                                                                                                                                                                                                      | 3,131            | 12  |
| American Indian and Alaskan Native                                                                                                                                                                                                                                                                                                                                                                                                                                                                                                                                                                                                                                                                                                                                                                                                                                                                                                                                                                                                                                                                                                                                                                                                                                                                                                                                                                                                                                                                                                                                                                                                                                                                                                                                                                                                                                                                                                                                                                                                                                                                                             | suppressed       |     |
| Asian or Pacific Islander                                                                                                                                                                                                                                                                                                                                                                                                                                                                                                                                                                                                                                                                                                                                                                                                                                                                                                                                                                                                                                                                                                                                                                                                                                                                                                                                                                                                                                                                                                                                                                                                                                                                                                                                                                                                                                                                                                                                                                                                                                                                                                      | 931              | 3   |
| Other                                                                                                                                                                                                                                                                                                                                                                                                                                                                                                                                                                                                                                                                                                                                                                                                                                                                                                                                                                                                                                                                                                                                                                                                                                                                                                                                                                                                                                                                                                                                                                                                                                                                                                                                                                                                                                                                                                                                                                                                                                                                                                                          | suppressed       |     |
| Two or more races                                                                                                                                                                                                                                                                                                                                                                                                                                                                                                                                                                                                                                                                                                                                                                                                                                                                                                                                                                                                                                                                                                                                                                                                                                                                                                                                                                                                                                                                                                                                                                                                                                                                                                                                                                                                                                                                                                                                                                                                                                                                                                              | 666              | 2   |
| Hispanic or Latino                                                                                                                                                                                                                                                                                                                                                                                                                                                                                                                                                                                                                                                                                                                                                                                                                                                                                                                                                                                                                                                                                                                                                                                                                                                                                                                                                                                                                                                                                                                                                                                                                                                                                                                                                                                                                                                                                                                                                                                                                                                                                                             | 951              | 3   |
|                                                                                                                                                                                                                                                                                                                                                                                                                                                                                                                                                                                                                                                                                                                                                                                                                                                                                                                                                                                                                                                                                                                                                                                                                                                                                                                                                                                                                                                                                                                                                                                                                                                                                                                                                                                                                                                                                                                                                                                                                                                                                                                                |                  |     |
| Foreign-born (2013-2017)  Foreign-born residents                                                                                                                                                                                                                                                                                                                                                                                                                                                                                                                                                                                                                                                                                                                                                                                                                                                                                                                                                                                                                                                                                                                                                                                                                                                                                                                                                                                                                                                                                                                                                                                                                                                                                                                                                                                                                                                                                                                                                                                                                                                                               | 3,685            | 14  |
| Totalgri-botti residents                                                                                                                                                                                                                                                                                                                                                                                                                                                                                                                                                                                                                                                                                                                                                                                                                                                                                                                                                                                                                                                                                                                                                                                                                                                                                                                                                                                                                                                                                                                                                                                                                                                                                                                                                                                                                                                                                                                                                                                                                                                                                                       | 5,005            |     |
| Language spoken (2013-2017)                                                                                                                                                                                                                                                                                                                                                                                                                                                                                                                                                                                                                                                                                                                                                                                                                                                                                                                                                                                                                                                                                                                                                                                                                                                                                                                                                                                                                                                                                                                                                                                                                                                                                                                                                                                                                                                                                                                                                                                                                                                                                                    |                  |     |
| Population (5 years and older)                                                                                                                                                                                                                                                                                                                                                                                                                                                                                                                                                                                                                                                                                                                                                                                                                                                                                                                                                                                                                                                                                                                                                                                                                                                                                                                                                                                                                                                                                                                                                                                                                                                                                                                                                                                                                                                                                                                                                                                                                                                                                                 | 23,027           | 100 |
| English only                                                                                                                                                                                                                                                                                                                                                                                                                                                                                                                                                                                                                                                                                                                                                                                                                                                                                                                                                                                                                                                                                                                                                                                                                                                                                                                                                                                                                                                                                                                                                                                                                                                                                                                                                                                                                                                                                                                                                                                                                                                                                                                   | 19,075           | 82  |
| Language other than English                                                                                                                                                                                                                                                                                                                                                                                                                                                                                                                                                                                                                                                                                                                                                                                                                                                                                                                                                                                                                                                                                                                                                                                                                                                                                                                                                                                                                                                                                                                                                                                                                                                                                                                                                                                                                                                                                                                                                                                                                                                                                                    | 3,953            | 17  |
| Speaks English less than "very well"                                                                                                                                                                                                                                                                                                                                                                                                                                                                                                                                                                                                                                                                                                                                                                                                                                                                                                                                                                                                                                                                                                                                                                                                                                                                                                                                                                                                                                                                                                                                                                                                                                                                                                                                                                                                                                                                                                                                                                                                                                                                                           | 1,974            | 8   |
|                                                                                                                                                                                                                                                                                                                                                                                                                                                                                                                                                                                                                                                                                                                                                                                                                                                                                                                                                                                                                                                                                                                                                                                                                                                                                                                                                                                                                                                                                                                                                                                                                                                                                                                                                                                                                                                                                                                                                                                                                                                                                                                                |                  |     |
| Disability (2013-2017)                                                                                                                                                                                                                                                                                                                                                                                                                                                                                                                                                                                                                                                                                                                                                                                                                                                                                                                                                                                                                                                                                                                                                                                                                                                                                                                                                                                                                                                                                                                                                                                                                                                                                                                                                                                                                                                                                                                                                                                                                                                                                                         |                  |     |
| Total population for whom disability status is determined                                                                                                                                                                                                                                                                                                                                                                                                                                                                                                                                                                                                                                                                                                                                                                                                                                                                                                                                                                                                                                                                                                                                                                                                                                                                                                                                                                                                                                                                                                                                                                                                                                                                                                                                                                                                                                                                                                                                                                                                                                                                      | 24,649           | 100 |
|                                                                                                                                                                                                                                                                                                                                                                                                                                                                                                                                                                                                                                                                                                                                                                                                                                                                                                                                                                                                                                                                                                                                                                                                                                                                                                                                                                                                                                                                                                                                                                                                                                                                                                                                                                                                                                                                                                                                                                                                                                                                                                                                | 2,303            | g   |
| Population with a disability                                                                                                                                                                                                                                                                                                                                                                                                                                                                                                                                                                                                                                                                                                                                                                                                                                                                                                                                                                                                                                                                                                                                                                                                                                                                                                                                                                                                                                                                                                                                                                                                                                                                                                                                                                                                                                                                                                                                                                                                                                                                                                   |                  |     |
|                                                                                                                                                                                                                                                                                                                                                                                                                                                                                                                                                                                                                                                                                                                                                                                                                                                                                                                                                                                                                                                                                                                                                                                                                                                                                                                                                                                                                                                                                                                                                                                                                                                                                                                                                                                                                                                                                                                                                                                                                                                                                                                                |                  |     |
| Residence one year ago (2013-2017)                                                                                                                                                                                                                                                                                                                                                                                                                                                                                                                                                                                                                                                                                                                                                                                                                                                                                                                                                                                                                                                                                                                                                                                                                                                                                                                                                                                                                                                                                                                                                                                                                                                                                                                                                                                                                                                                                                                                                                                                                                                                                             | 24.479           | 100 |
|                                                                                                                                                                                                                                                                                                                                                                                                                                                                                                                                                                                                                                                                                                                                                                                                                                                                                                                                                                                                                                                                                                                                                                                                                                                                                                                                                                                                                                                                                                                                                                                                                                                                                                                                                                                                                                                                                                                                                                                                                                                                                                                                | 24,479<br>19,986 | 100 |