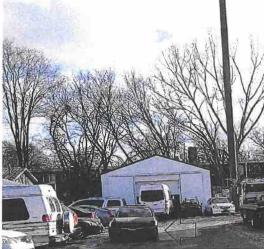

#### Inspection Report

| Date:               | 1/8/2019                                                   |
|---------------------|------------------------------------------------------------|
| Inspector:          | David Eide                                                 |
| License Address:    | 1906 Stillwater Ave                                        |
| Licensee/ Violator: | S & S Automotive Service Corp, d/b/a Parkway Auto Body Inc |
| License Number:     | 19990003142                                                |
| Violation:          | License Conditions 2, 3, and 4                             |

Visited site January 8, 2019 in response to a complaint about a vehicle rear end sitting on the site with no tires nor doors. The complaint was valid. The licensee was in violation of three conditions attached to their license. Many vehicles were missing major parts and a salvage operation appeared to be taking place on the site.