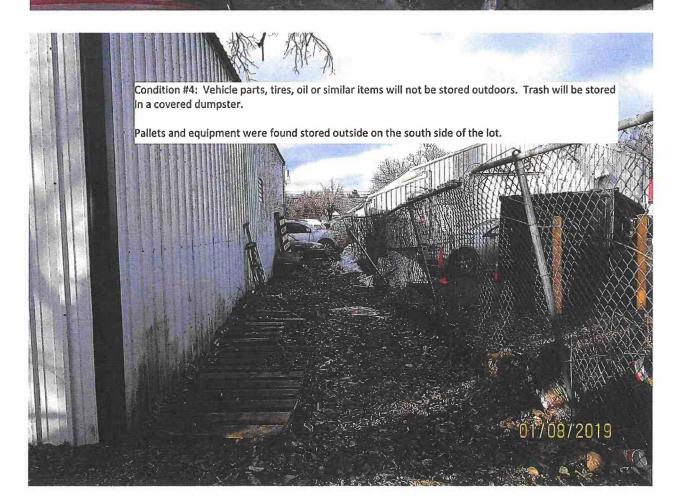

Condition #4: Vehicle parts, tires, oil or similar items will not be stored outdoors. Trash will be stored in a covered dumpster. Rear end of vehicle was sitting on east side of building. Pallets stored behind building and vehicle parts and equipment leaning against building. Vehicle parts were stored in the bed of a pickup truck on the site.

- 1. Numerous vehicles on the site were missing major body parts (bumper and headlights missing from vehicles).
- 2. The whole rear end of a vehicle was sitting on the ground and other vehicles missing bumpers were stored on the site with plastic sheeting covering windows.
- 3. The rear end of a vehicle was sitting on east side of the building. Pallets stored behind building and vehicle parts and equipment were leaning against the building. Vehicle parts were stored in the bed of a pickup truck on the site.

License condition #3 of the License for the Licensed Premises states that: "Vehicle Salvage is not permitted."

License Condition #4 of the License for the Licensed Premises states that: "Vehicles parts, tires, oil or similar items will not be stored outdoors. Trash will be stored in a covered dumpster."