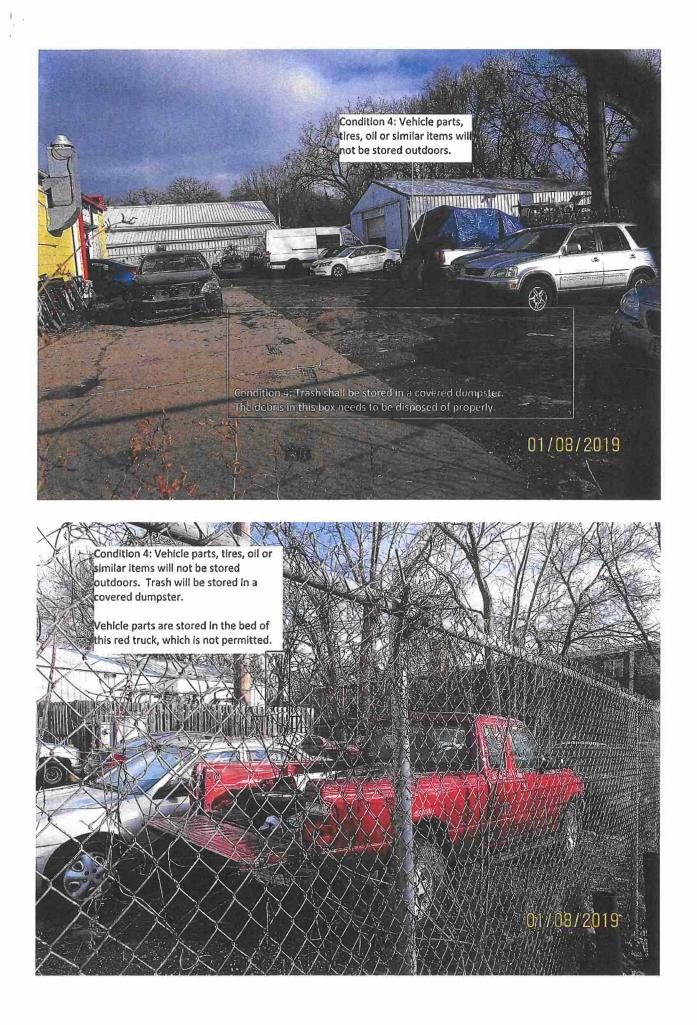

Condition #4: Vehicle parts, tires, oil or similar items will not be stored outdoors. Trash will be stored in a covered dumpster. Rear end of vehicle was sitting on east side of building. Pallets stored behind building and vehicle parts and equipment leaning against building. Vehicle parts were stored in the bed of a pickup truck on the site.

#### Condition: 2, 3, and 4

The vehicle above is not completely assembled. This is a major body part that is detached from the rest of the vehicle. Vehicle salvage is not permitted. The rear end of this vehicle sitting on the lot appears to be vehicle salvage. Vehicle parts cannot be stored outside.

# 01/08/2019

Condition #2: All vehicles parked outdoors must appear to be completely assembled with no major body parts missing.

Condition #3: Vehicle salvage is not permitted. The plastic sheeting covering the windows and front end on this site appear to be long-term storage for salvage.