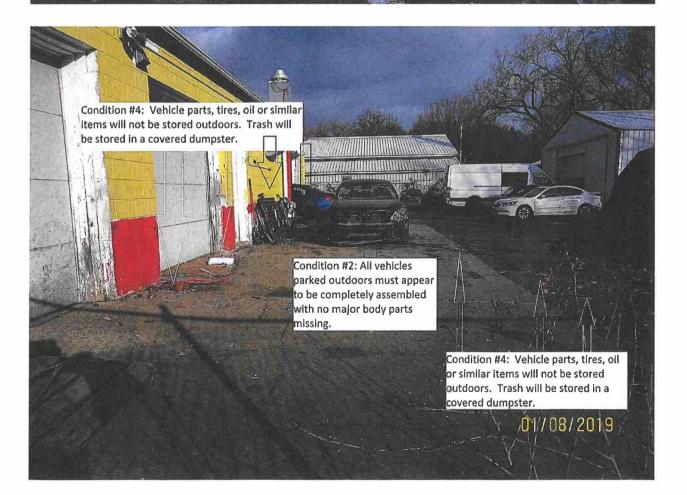

Condition #2: All vehicles parked outdoors must appear to be completely assembled with no major body parts missing. There were numerous vehicles on the site that were missing major body parts. Bumpers missing, headlights missing from vehicles. See attached photos.

Condition #3: Vehicle salvage is not permitted. The whole rear end of a vehicle was sitting on the ground and other vehicles had missing bumpers and were stored on the site with plastic sheeting covering windows. This appears to be vehicle salvage.

Condition #4: Vehicle parts, tires, oil or similar items will not be stored outdoors. Trash will be stored in a covered dumpster. Rear end of vehicle was sitting on east side of building. Pallets stored behind building and vehicle parts and equipment leaning against building. Vehicle parts were stored in the bed of a pickup truck on the site.