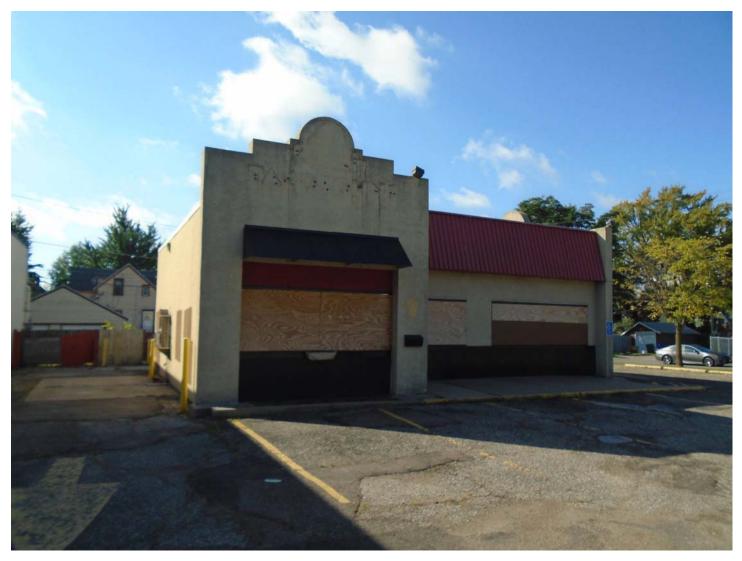

September 28, 2018 16 - 033865 888 MARYLAND AVE E 282922220007





September 28, 2018 16 - 033865 888 MARYLAND AVE E 282922220007







September 28, 2018 16 - 033865 888 MARYLAND AVE E 282922220007







September 28, 2018 16 - 033865 888 MARYLAND AVE E 282922220007



September 28, 2018 16 - 033865 888 MARYLAND AVE E 282922220007



September 28, 2018 16 - 033865 888 MARYLAND AVE E 282922220007



September 28, 2018 16 - 033865 888 MARYLAND AVE E 282922220007







September 28, 2018 16 - 033865 888 MARYLAND AVE E 282922220007



September 28, 2018 16 - 033865 888 MARYLAND AVE E 282922220007



September 28, 2018 16 - 033865 888 MARYLAND AVE E 282922220007



 Date:
 Sept

 File #:
 16 

 Folder Name:
 888 1

 PIN:
 2829

September 28, 2018 16 - 033865 888 MARYLAND AVE E 282922220007





September 28, 2018 16 - 033865 888 MARYLAND AVE E 282922220007