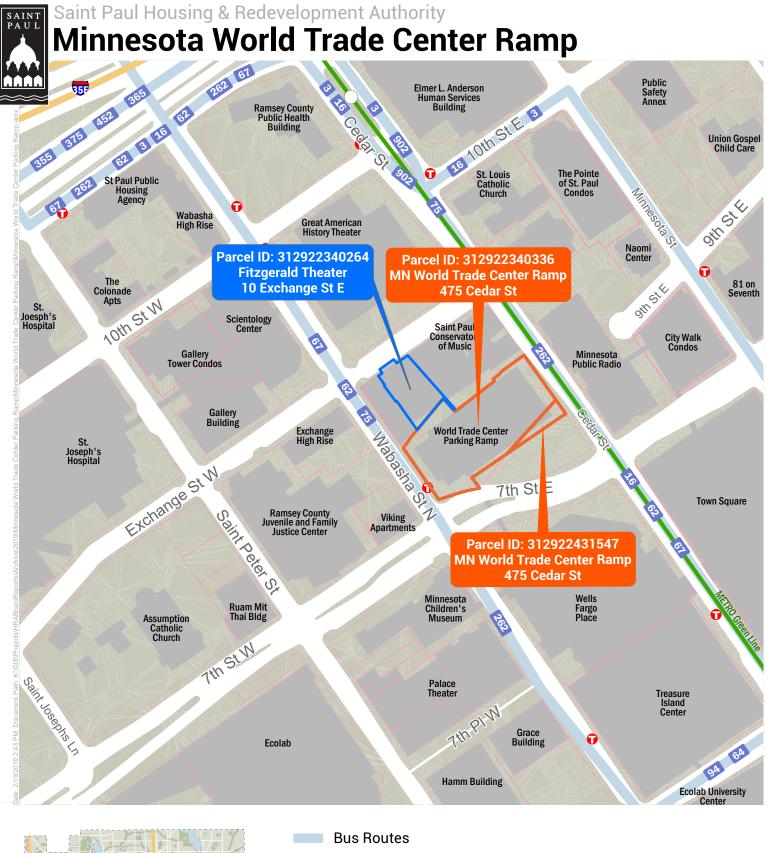

- Bus Stops
  - Minnesota World Trade Center Ramp

0

Fitzgerald Theater

This document was prepared by the Saint Paul Planning and Economic Development Department and is intended to be used for reference and illustrative purposes only. This drawing is not a legally recorded plan, survey, official tax map or engineering schematic and is not intended to be used as such. Data sources: City of Saint Paul (Parks, Street Centerlines, Libraries, Rec Centers); Ramsey County (Street Outlines, Building Footprints, Parcels); Minnesota Geospatial Commons (Hydrography, Highways, Transit Lines and Stops, and Topography)