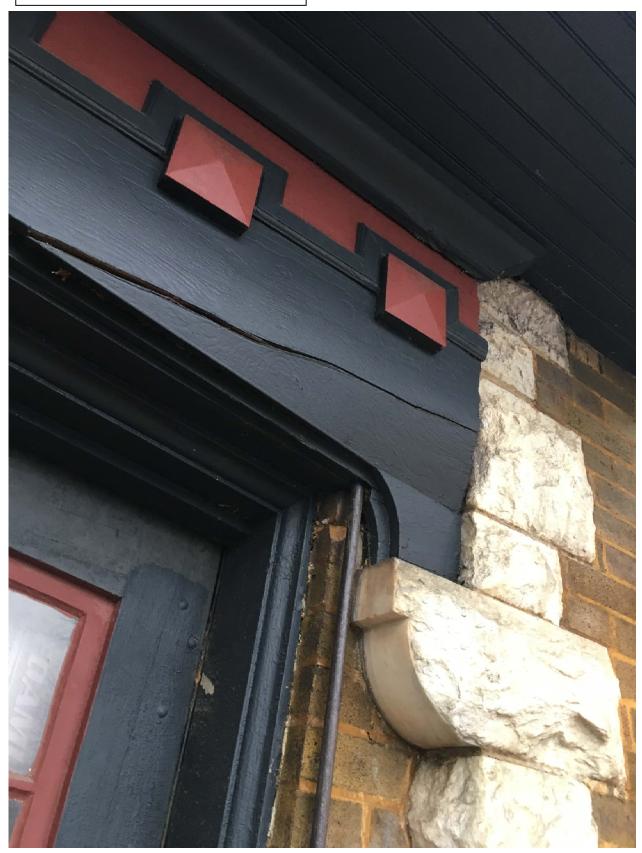

More damage exterior west wall. Window pulling away from the brick

"garage door" of carriage house. Header cracked and separating.

Zoomed out view of the "garage door".

| Date:        | January 17, 2019 |
|--------------|------------------|
| File #:      | 16 - 032685      |
| Folder Name: | 455 GRAND AVE    |
| PIN:         | 012823310114     |