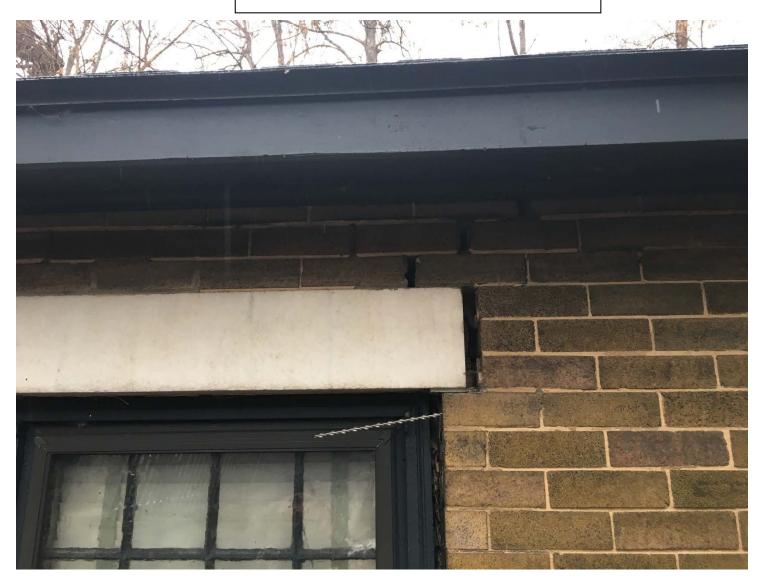

Cracking and separation on the East side exterior of the Carriage House.

Cracking and separation of the West exterior wall of the Carriage House.

Exterior west wall damage above window.

| Date:        | January 17, 2019 |
|--------------|------------------|
| File #:      | 16 - 032685      |
| Folder Name: | 455 GRAND AVE    |
| PIN:         | 012823310114     |