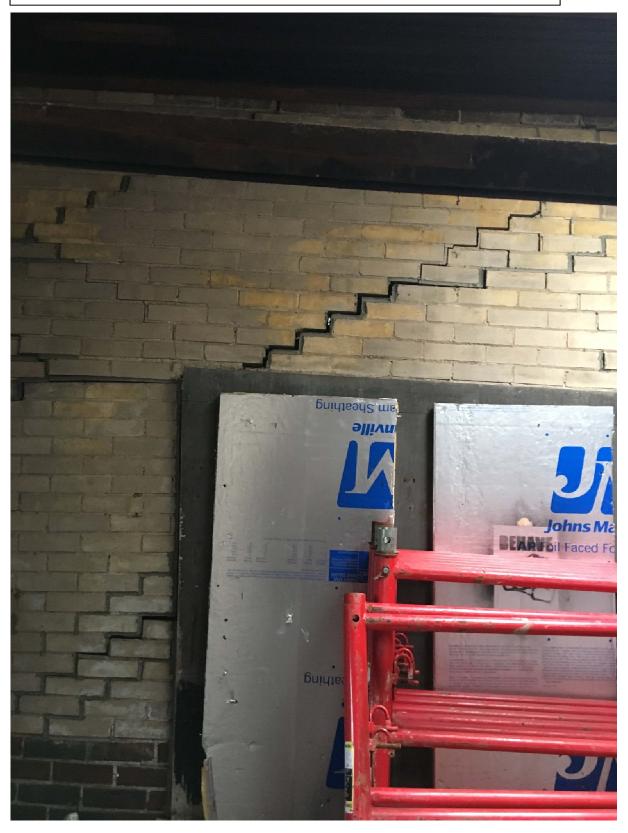

West wall exterior of carriage house.

Interior west wall of the carriage house. You can see daylight through the various cracking and separation.

Cracking and separation on the west wall of the Carriage House.