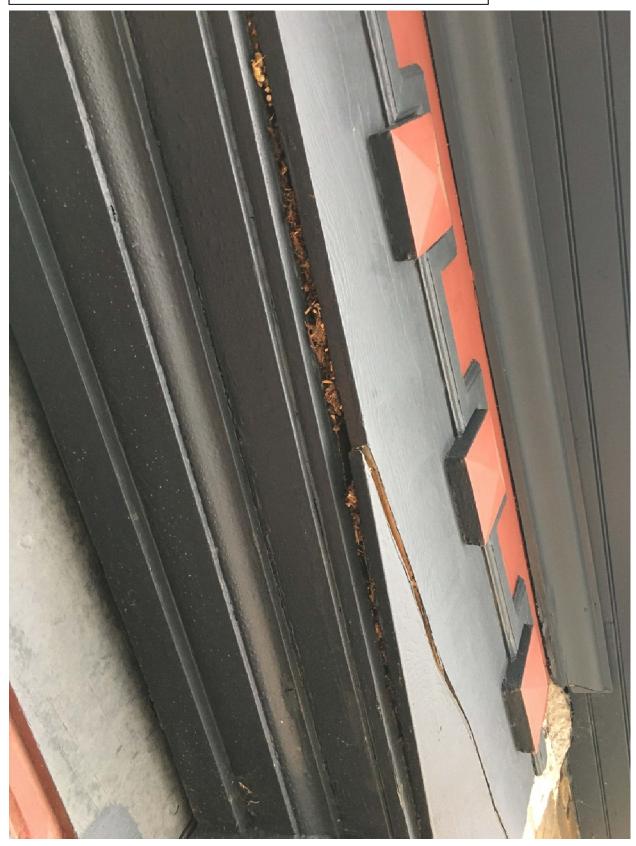

More damage exterior west wall. Window pulling away from the brick

"garage door" of carriage house. Header cracked and separating.

Zoomed out view of the "garage door".

| Date:        | January 17, 2019 |
|--------------|------------------|
| File #:      | 16 - 032685      |
| Folder Name: | 455 GRAND AVE    |
| PIN:         | 012823310114     |