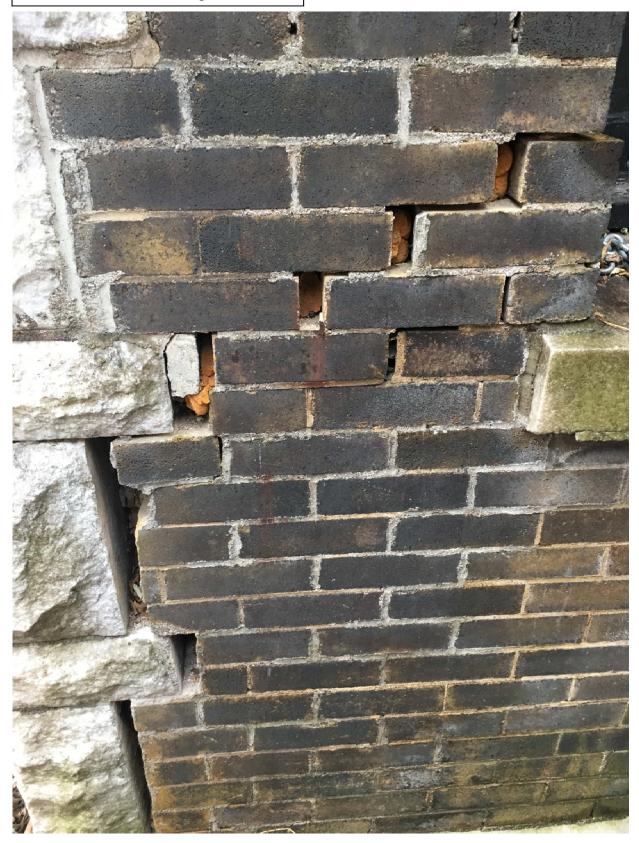

West wall exterior of carriage house.

Interior west wall of the carriage house. You can see daylight through the various cracking and separation.

Cracking and separation on the west wall of the Carriage House.