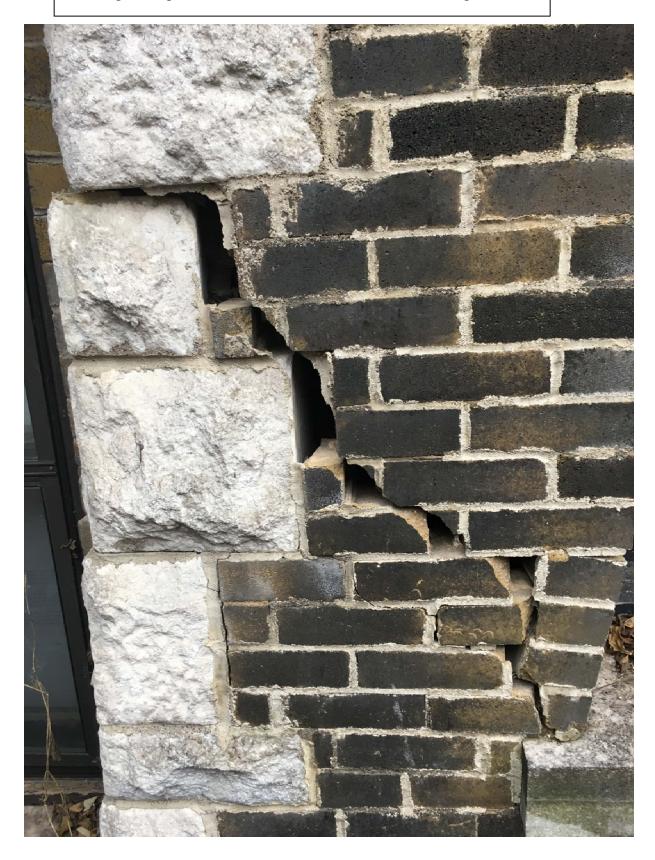

Cracking and separation on the East side exterior of the Carriage House.

Cracking and separation of the West exterior wall of the Carriage House.

Exterior west wall damage above window.

| Date:        | January 17, 2019 |
|--------------|------------------|
| File #:      | 16 - 032685      |
| Folder Name: | 455 GRAND AVE    |
| PIN:         | 012823310114     |