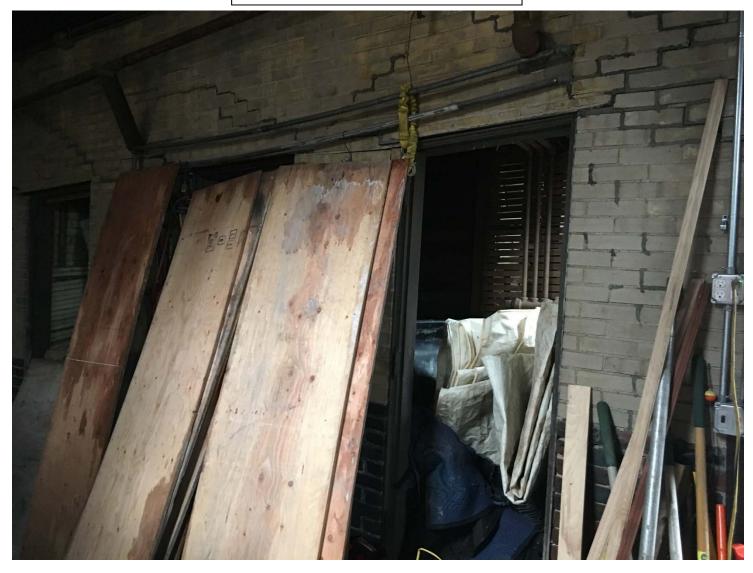

North wall. Hard to tell in pictures, but this wall is bulging inward.

West side of carriage house doorway. Phone camera is straight, doorway is slanted.

| Date:        | January 17, 2019 |
|--------------|------------------|
| File #:      | 16 - 032685      |
| Folder Name: | 455 GRAND AVE    |
| PIN:         | 012823310114     |