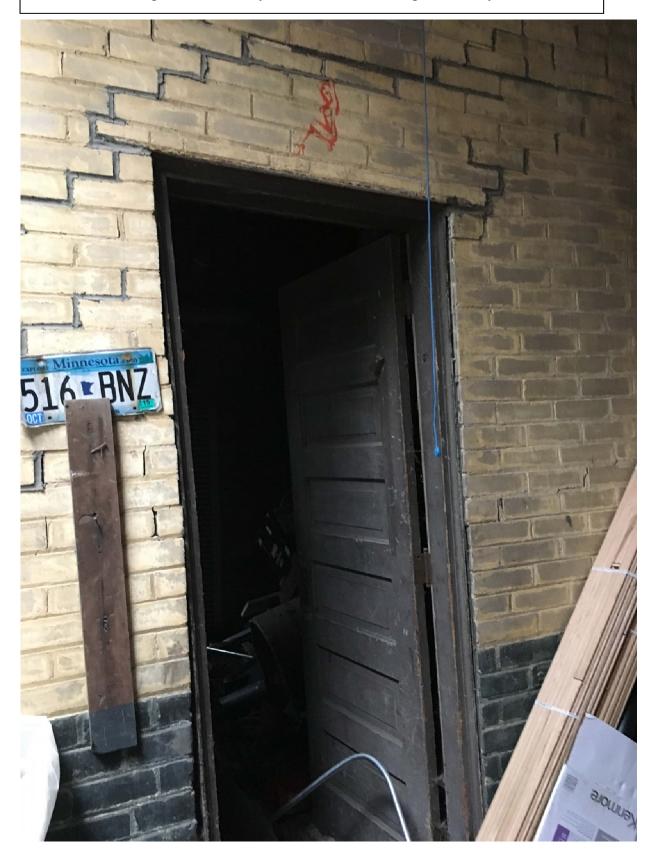

North wall. Hard to tell in pictures, but this wall is bulging inward.

West side of carriage house doorway. Phone camera is straight, doorway is slanted.

| Date:        | January 17, 2019 |
|--------------|------------------|
| File #:      | 16 - 032685      |
| Folder Name: | 455 GRAND AVE    |
| PIN:         | 012823310114     |