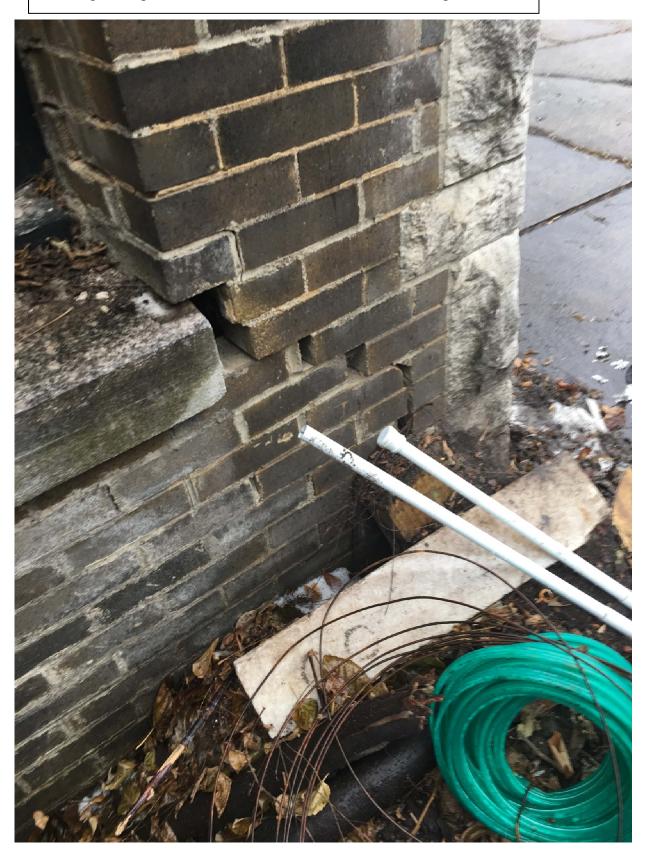

West wall exterior of carriage house.

Interior west wall of the carriage house. You can see daylight through the various cracking and separation.

Cracking and separation on the west wall of the Carriage House.