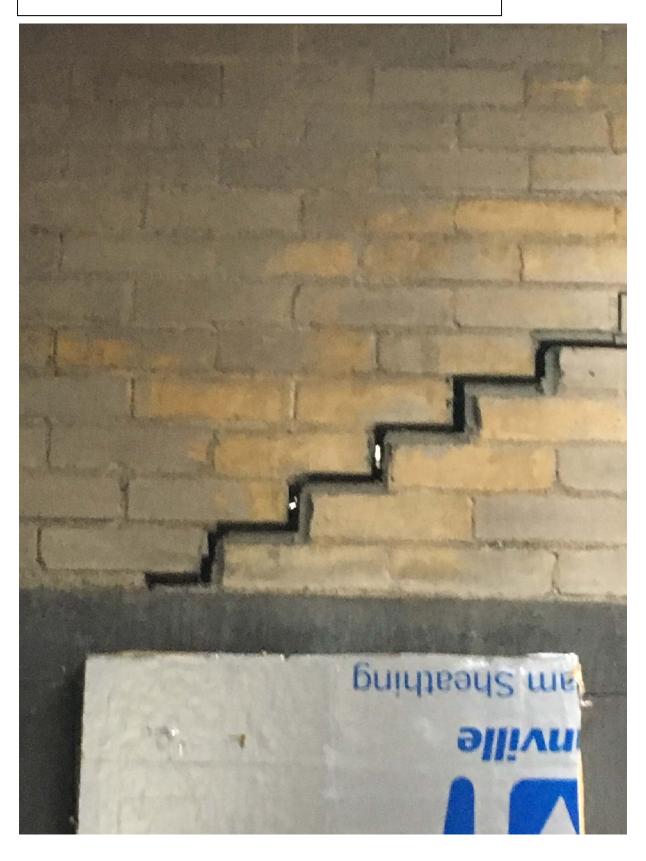

West wall exterior of carriage house.

Interior west wall of the carriage house. You can see daylight through the various cracking and separation.

Cracking and separation on the west wall of the Carriage House.