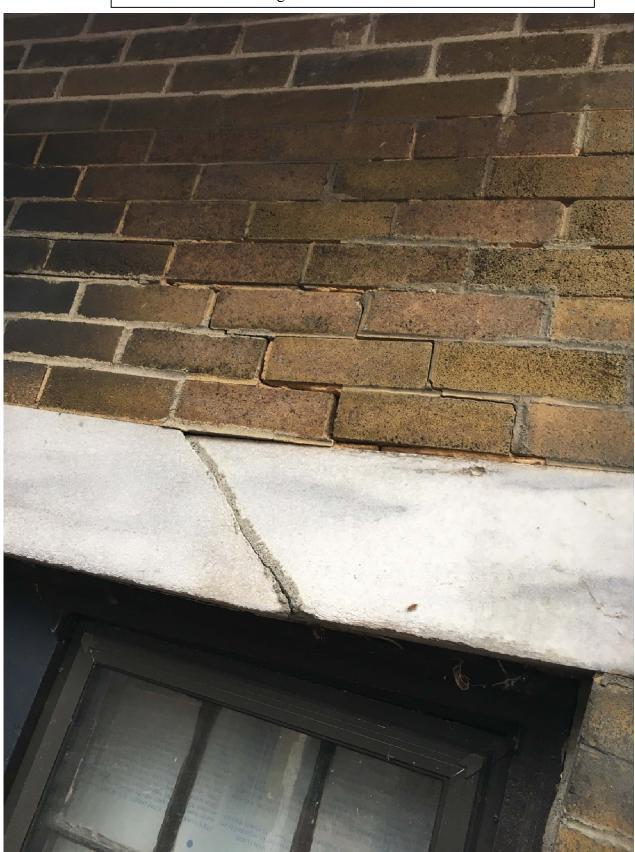

Cracking and separation on the East side exterior of the Carriage House.

Cracking and separation of the West exterior wall of the Carriage House.

Exterior west wall damage above window.

| Date:        | January 17, 2019 |
|--------------|------------------|
| File #:      | 16 - 032685      |
| Folder Name: | 455 GRAND AVE    |
| PIN:         | 012823310114     |