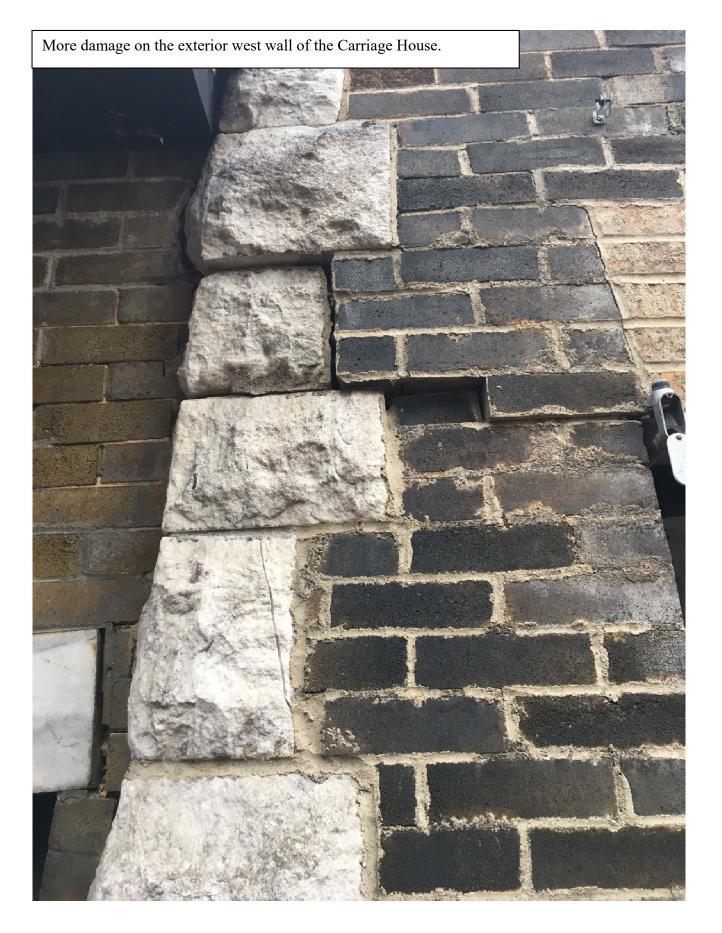

West wall exterior of carriage house.

Interior west wall of the carriage house. You can see daylight through the various cracking and separation.

Cracking and separation on the west wall of the Carriage House.