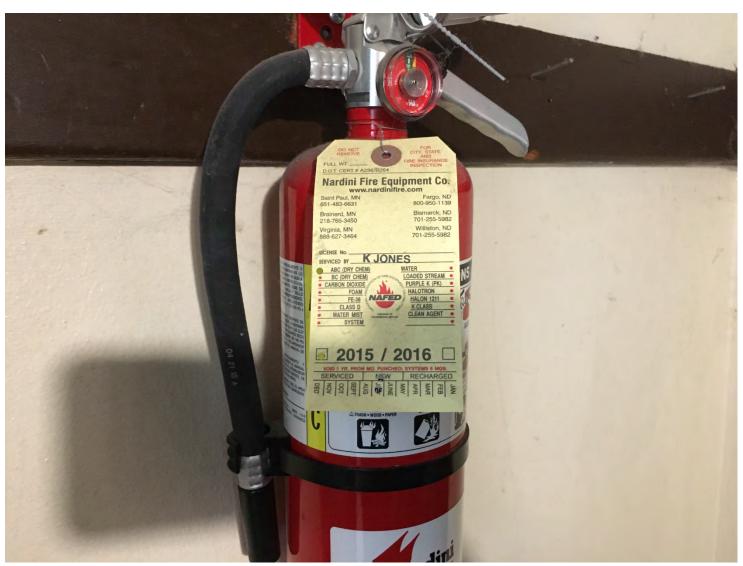

Folder Name: 935 FOREST ST AKA 935 SIMS



Folder Name: 935 FOREST ST AKA 935 SIMS



Folder Name: 935 FOREST ST AKA 935 SIMS



Folder Name: 935 FOREST ST AKA 935 SIMS



Folder Name: 935 FOREST ST AKA 935 SIMS



Folder Name: 935 FOREST ST AKA 935 SIMS



Folder Name: 935 FOREST ST AKA 935 SIMS



Folder Name: 935 FOREST ST AKA 935 SIMS



Folder Name: 935 FOREST ST AKA 935 SIMS



Folder Name: 935 FOREST ST AKA 935 SIMS



Folder Name: 935 FOREST ST AKA 935 SIMS



Folder Name: 935 FOREST ST AKA 935 SIMS



Folder Name: 935 FOREST ST AKA 935 SIMS



Folder Name: 935 FOREST ST AKA 935 SIMS



Folder Name: 935 FOREST ST AKA 935 SIMS



Folder Name: 935 FOREST ST AKA 935 SIMS



Folder Name: 935 FOREST ST AKA 935 SIMS



Folder Name: 935 FOREST ST AKA 935 SIMS



Folder Name: 935 FOREST ST AKA 935 SIMS



Folder Name: 935 FOREST ST AKA 935 SIMS