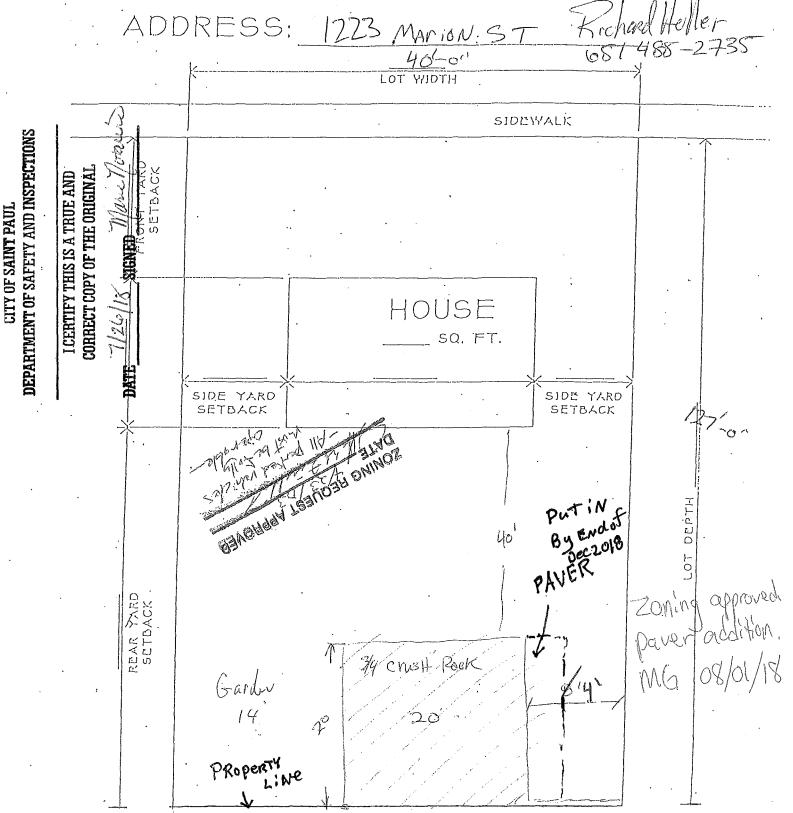

## <u>Approved Surfaces for Parking – Class 5 Limestone Rock</u>

57 Limestone

3/4-1" clean crushed limestone. This material is the most common driveway and parking lot topping. It is also used as a base underneath concrete. It is 1.25 ton per cubic yard.