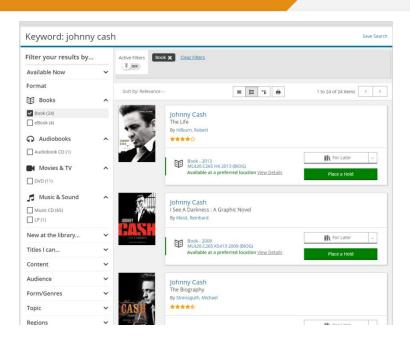

# New Features: Smarter Searching

# Responsive Design

| Ŷ <b>0</b>                                                                                                       |  |  |  |  |  |
|------------------------------------------------------------------------------------------------------------------|--|--|--|--|--|
| SAINT PAUL.                                                                                                      |  |  |  |  |  |
| Keyword: johnny cash                                                                                             |  |  |  |  |  |
| Active Filters  Book X Clear Filters  Clear Filters                                                              |  |  |  |  |  |
| ▼ Filter Results (1)         Sort by: Relevance >           IE         *E         1 to 24 of 24 items          > |  |  |  |  |  |
| Johnny Cash The Life By Hilburn, Robert                                                                          |  |  |  |  |  |
| Book - 2013 ML420.C265 H4 2013 (BIOG) Available at a preferred location <u>View</u> Details                      |  |  |  |  |  |
| <b>ii</b> For Later ∨                                                                                            |  |  |  |  |  |
| Place a Hold                                                                                                     |  |  |  |  |  |