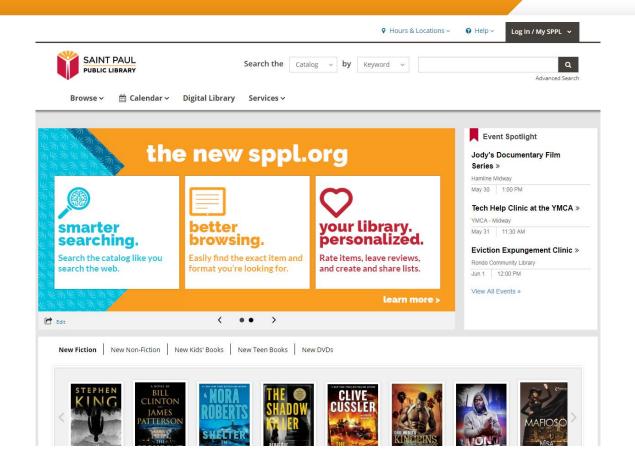

# New Features: Smarter Searching

#### New Features: Your Library, Personalized

- Custom username.
- Rate and review materials.
- Create lists on a theme or make general recommendations.
- Browse lists that have been shared by other users, including library staff.
- Save items to read later.
- Keep track of what you have already read.