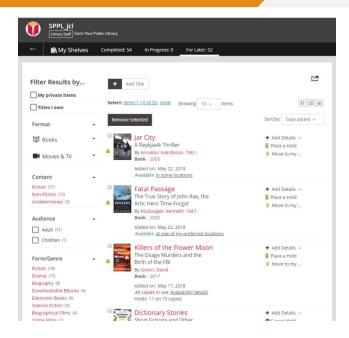

### For Later

# Completed

#### New Features: Your Library, Personalized

- Custom username.
- Rate and review materials.
- Create lists on a theme or make general recommendations.
- Browse lists that have been shared by other users, including library staff.
- Save items to read later.
- Keep track of what you have already read.