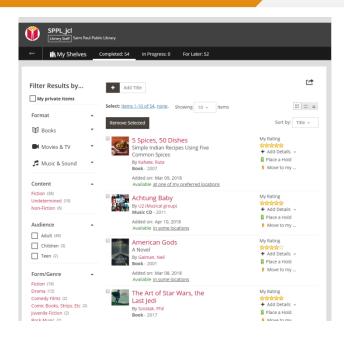

#### New Features: Your Library, Personalized

- Custom username.
- Rate and review materials.
- Create lists on a theme or make general recommendations.
- Browse lists that have been shared by other users, including library staff.
- Save items to read later.
- Keep track of what you have already read.