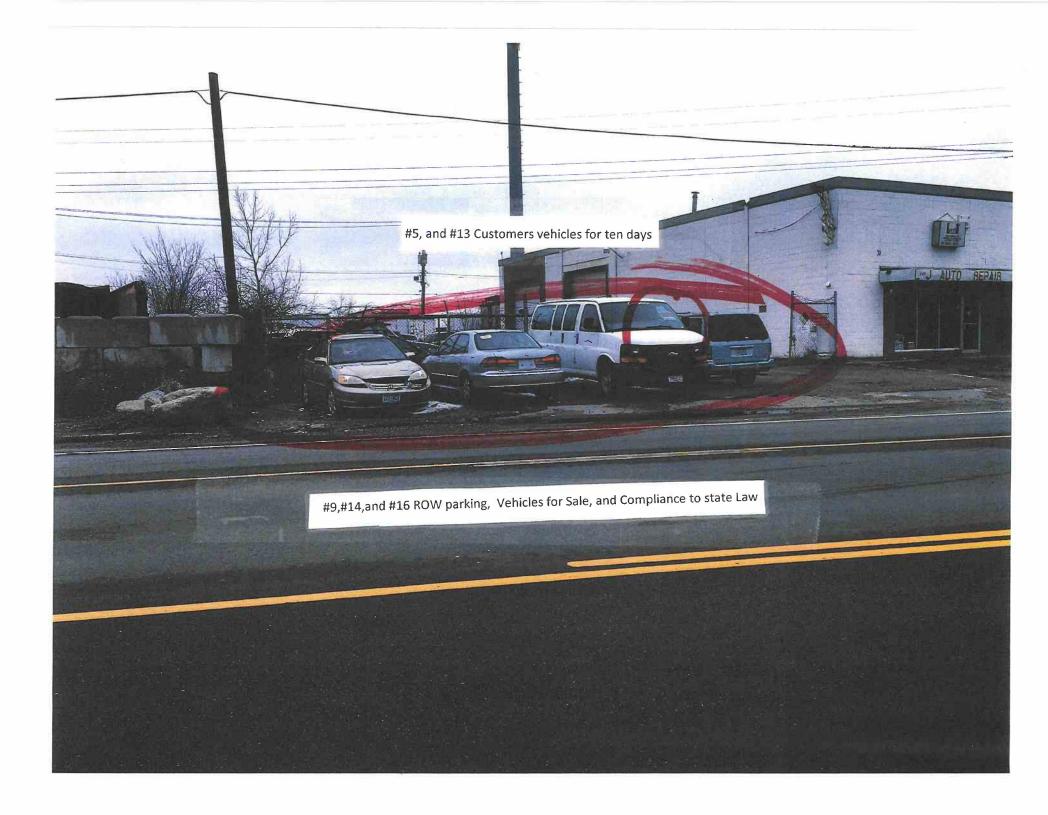

## **Inspector's Report**

| Inspectors Name                                                                            | e:Joseph Voyda                                                                                                                                              |
|--------------------------------------------------------------------------------------------|-------------------------------------------------------------------------------------------------------------------------------------------------------------|
| Date:                                                                                      | 27 March 2018                                                                                                                                               |
| Business/Property Name: L&J Auto INC                                                       |                                                                                                                                                             |
| Property Addres                                                                            | s: 1365 Pierce Butler Route                                                                                                                                 |
| Reason for Visit:                                                                          | Complaint of Excessive amount of Vehicles And Parking on the ROW                                                                                            |
| Observations:<br>See Attached Lic                                                          | Visited at 11:35, All License Conditions but #6,#11,#12 were in Violation.<br>Sense Group Condition. On further Inspection, In front of gate there are four |
| vehicles are Parked on the right away approximately 2.5 feet to 1 foot away from the curb. |                                                                                                                                                             |
| Photos Taken:                                                                              | X_Yes, Location of Photo's Front of 1365 Pierce Butler Route                                                                                                |
|                                                                                            | No                                                                                                                                                          |
| Action Taken:                                                                              | Citation                                                                                                                                                    |
| -                                                                                          | Warning                                                                                                                                                     |
|                                                                                            | Other:                                                                                                                                                      |
|                                                                                            |                                                                                                                                                             |