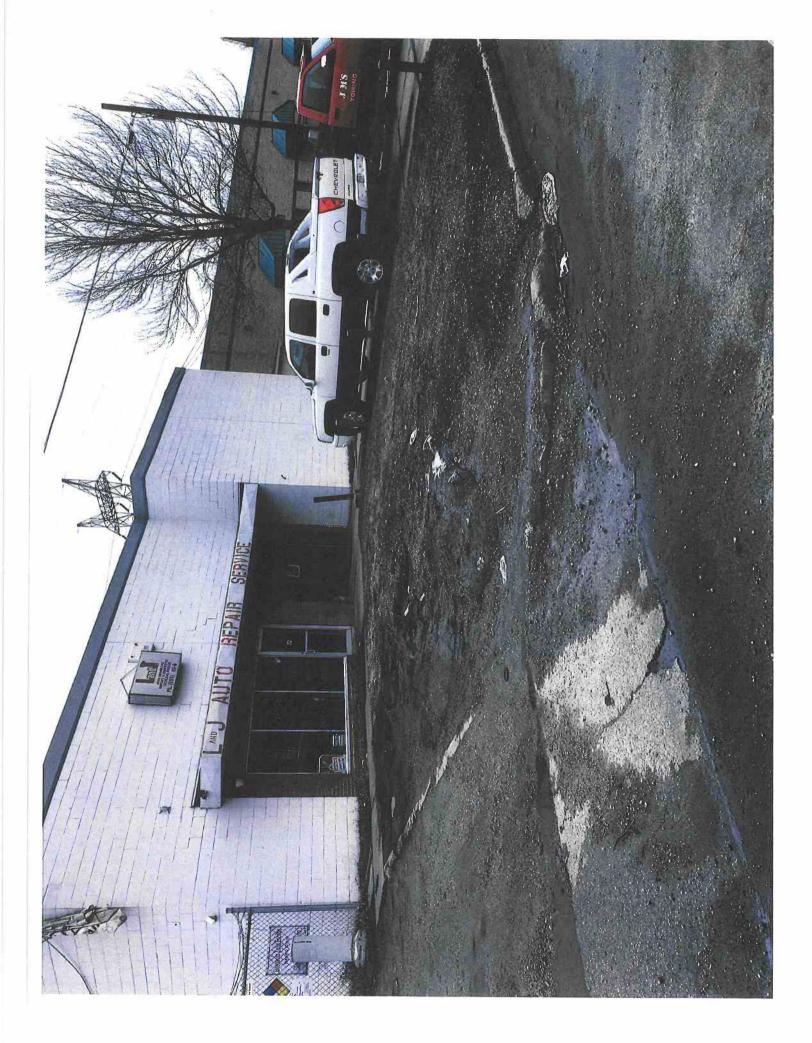

## **Inspector's Report**

| Inspectors Name                                                                            | e:Joseph Voyda                                                                                                                                              |
|--------------------------------------------------------------------------------------------|-------------------------------------------------------------------------------------------------------------------------------------------------------------|
| Date:                                                                                      | 27 March 2018                                                                                                                                               |
| Business/Property Name: L&J Auto INC                                                       |                                                                                                                                                             |
| Property Addres                                                                            | s: 1365 Pierce Butler Route                                                                                                                                 |
| Reason for Visit:                                                                          | Complaint of Excessive amount of Vehicles And Parking on the ROW                                                                                            |
| Observations:<br>See Attached Lic                                                          | Visited at 11:35, All License Conditions but #6,#11,#12 were in Violation.<br>Sense Group Condition. On further Inspection, In front of gate there are four |
| vehicles are Parked on the right away approximately 2.5 feet to 1 foot away from the curb. |                                                                                                                                                             |
| Photos Taken:                                                                              | X_Yes, Location of Photo's Front of 1365 Pierce Butler Route                                                                                                |
|                                                                                            | No                                                                                                                                                          |
| Action Taken:                                                                              | Citation                                                                                                                                                    |
| -                                                                                          | Warning                                                                                                                                                     |
|                                                                                            | Other:                                                                                                                                                      |
|                                                                                            |                                                                                                                                                             |