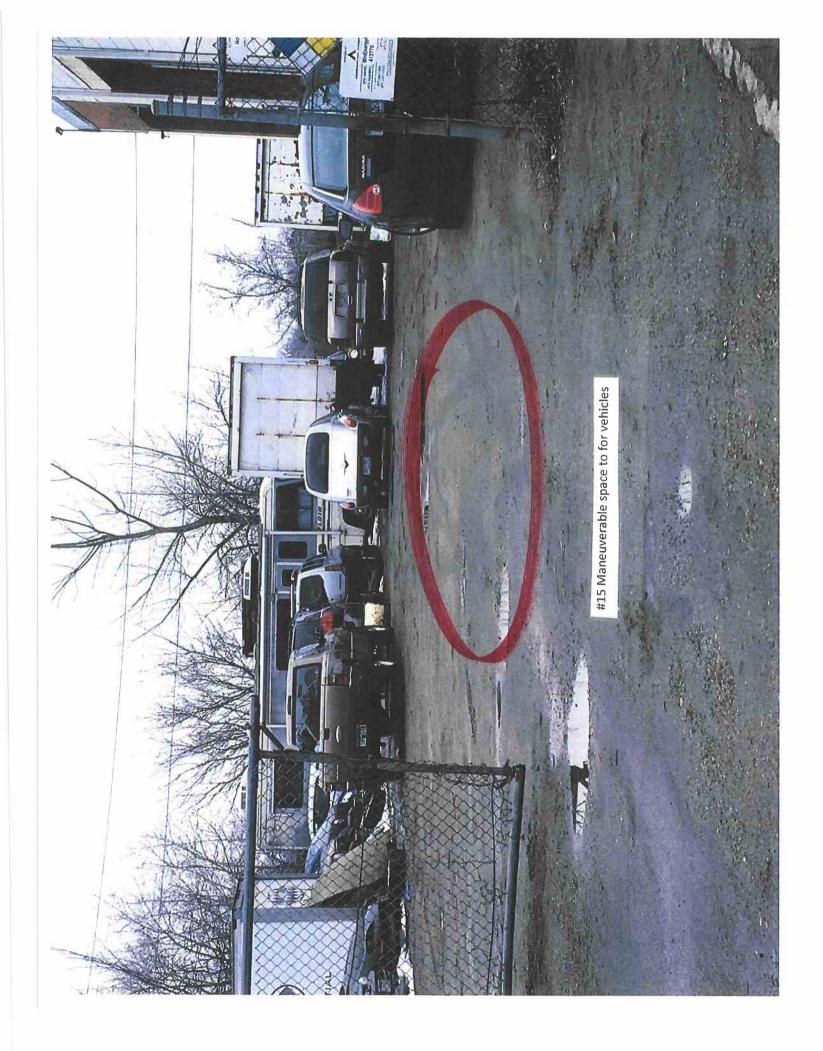

## **Inspector's Report**

| Inspectors Name                                                                            | e:Joseph Voyda                                                                                                                                              |
|--------------------------------------------------------------------------------------------|-------------------------------------------------------------------------------------------------------------------------------------------------------------|
| Date:                                                                                      | 27 March 2018                                                                                                                                               |
| Business/Property Name: L&J Auto INC                                                       |                                                                                                                                                             |
| Property Addres                                                                            | s: 1365 Pierce Butler Route                                                                                                                                 |
| Reason for Visit:                                                                          | Complaint of Excessive amount of Vehicles And Parking on the ROW                                                                                            |
| Observations:<br>See Attached Lic                                                          | Visited at 11:35, All License Conditions but #6,#11,#12 were in Violation.<br>Sense Group Condition. On further Inspection, In front of gate there are four |
| vehicles are Parked on the right away approximately 2.5 feet to 1 foot away from the curb. |                                                                                                                                                             |
| Photos Taken:                                                                              | X_Yes, Location of Photo's Front of 1365 Pierce Butler Route                                                                                                |
|                                                                                            | No                                                                                                                                                          |
| Action Taken:                                                                              | Citation                                                                                                                                                    |
| -                                                                                          | Warning                                                                                                                                                     |
|                                                                                            | Other:                                                                                                                                                      |
|                                                                                            |                                                                                                                                                             |