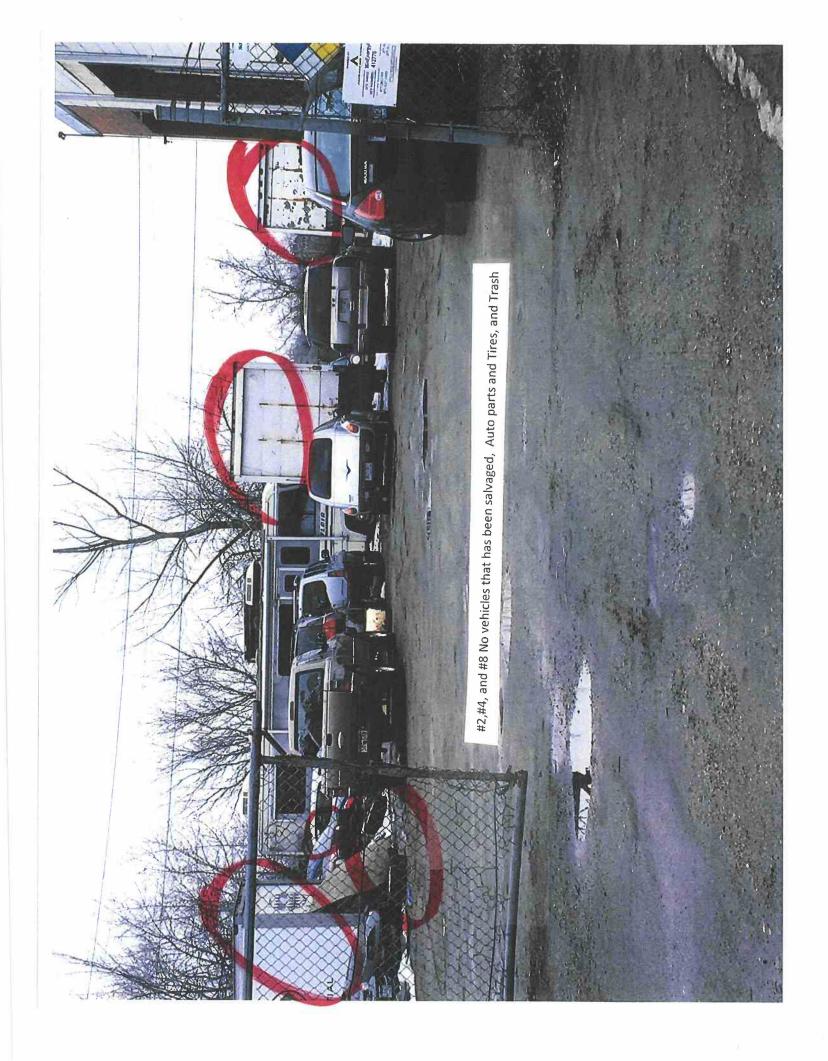

## **Inspector's Report**

| Inspectors Name                                                                            | e:Joseph Voyda                                                                                                                                              |
|--------------------------------------------------------------------------------------------|-------------------------------------------------------------------------------------------------------------------------------------------------------------|
| Date:                                                                                      | 27 March 2018                                                                                                                                               |
| Business/Property Name: L&J Auto INC                                                       |                                                                                                                                                             |
| Property Addres                                                                            | s: 1365 Pierce Butler Route                                                                                                                                 |
| Reason for Visit:                                                                          | Complaint of Excessive amount of Vehicles And Parking on the ROW                                                                                            |
| Observations:<br>See Attached Lic                                                          | Visited at 11:35, All License Conditions but #6,#11,#12 were in Violation.<br>Sense Group Condition. On further Inspection, In front of gate there are four |
| vehicles are Parked on the right away approximately 2.5 feet to 1 foot away from the curb. |                                                                                                                                                             |
| Photos Taken:                                                                              | X_Yes, Location of Photo's Front of 1365 Pierce Butler Route                                                                                                |
|                                                                                            | No                                                                                                                                                          |
| Action Taken:                                                                              | Citation                                                                                                                                                    |
| -                                                                                          | Warning                                                                                                                                                     |
|                                                                                            | Other:                                                                                                                                                      |
|                                                                                            |                                                                                                                                                             |