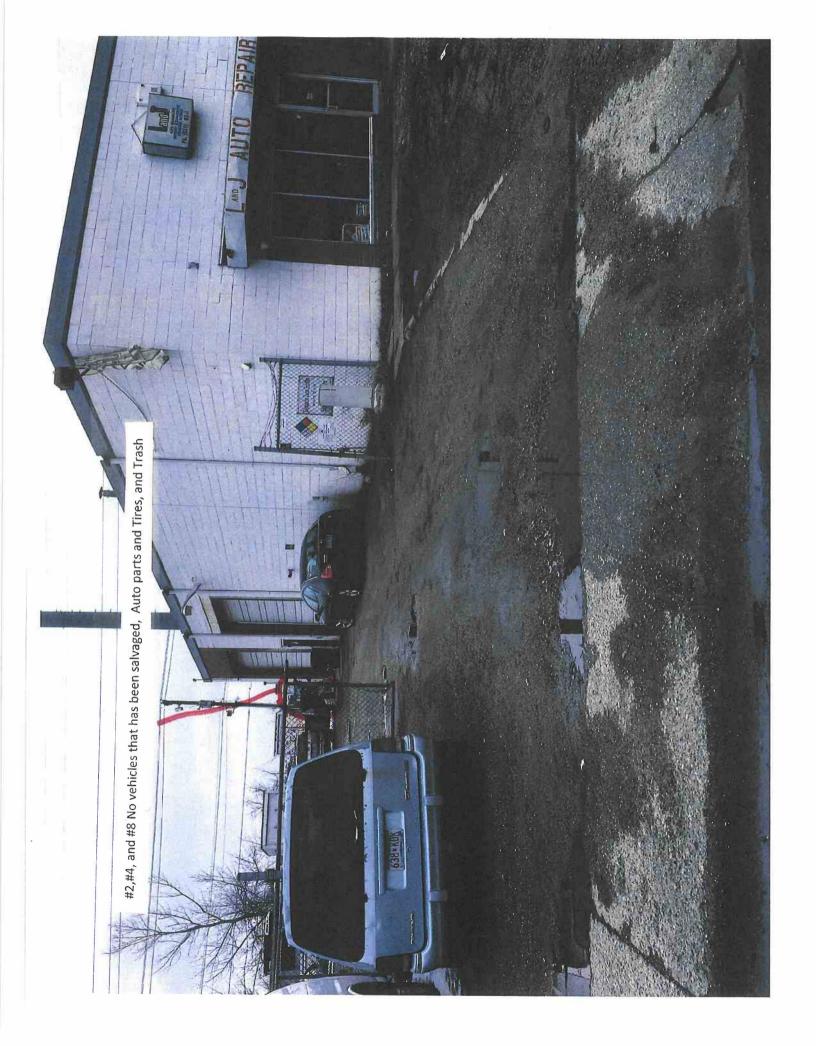

## **Inspector's Report**

| Inspectors Name                                                                            | e:Joseph Voyda                                                                                                                                              |
|--------------------------------------------------------------------------------------------|-------------------------------------------------------------------------------------------------------------------------------------------------------------|
| Date:                                                                                      | 27 March 2018                                                                                                                                               |
| Business/Property Name: L&J Auto INC                                                       |                                                                                                                                                             |
| Property Addres                                                                            | s: 1365 Pierce Butler Route                                                                                                                                 |
| Reason for Visit:                                                                          | Complaint of Excessive amount of Vehicles And Parking on the ROW                                                                                            |
| Observations:<br>See Attached Lic                                                          | Visited at 11:35, All License Conditions but #6,#11,#12 were in Violation.<br>Sense Group Condition. On further Inspection, In front of gate there are four |
| vehicles are Parked on the right away approximately 2.5 feet to 1 foot away from the curb. |                                                                                                                                                             |
| Photos Taken:                                                                              | X_Yes, Location of Photo's Front of 1365 Pierce Butler Route                                                                                                |
|                                                                                            | No                                                                                                                                                          |
| Action Taken:                                                                              | Citation                                                                                                                                                    |
| -                                                                                          | Warning                                                                                                                                                     |
|                                                                                            | Other:                                                                                                                                                      |
|                                                                                            |                                                                                                                                                             |