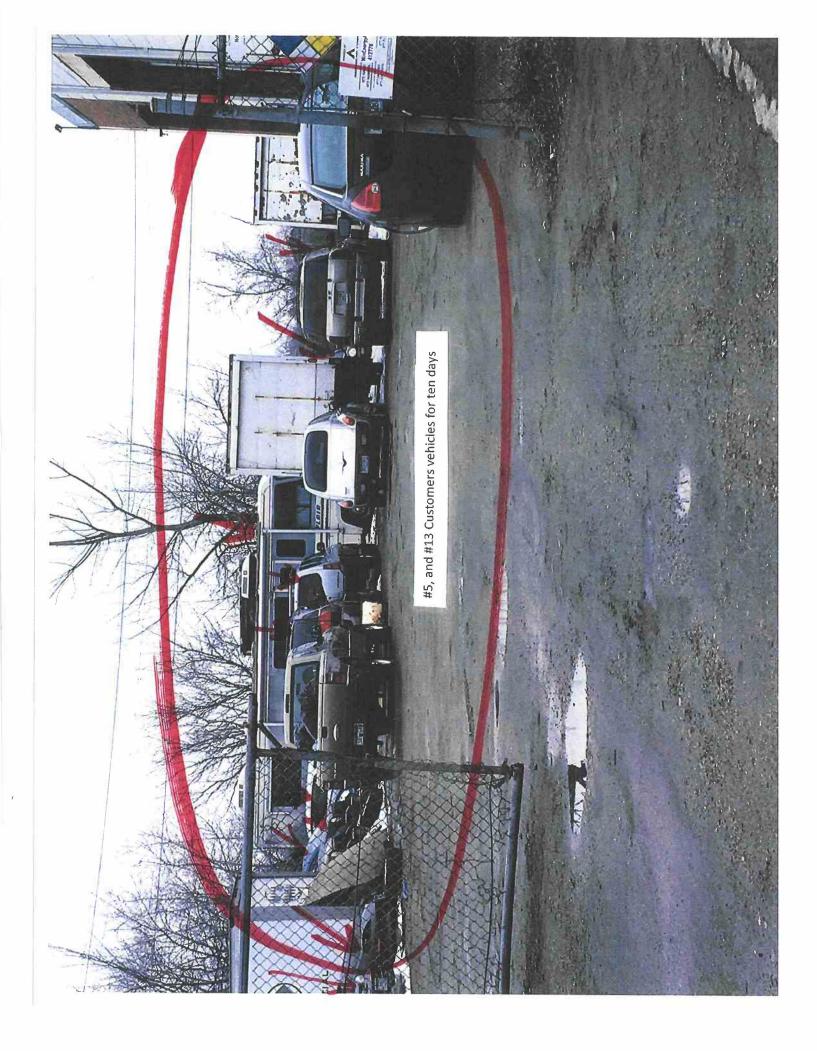

## **Inspector's Report**

| Inspectors Name                                                                            | e:Joseph Voyda                                                                                                                                              |
|--------------------------------------------------------------------------------------------|-------------------------------------------------------------------------------------------------------------------------------------------------------------|
| Date:                                                                                      | 27 March 2018                                                                                                                                               |
| Business/Property Name: L&J Auto INC                                                       |                                                                                                                                                             |
| Property Addres                                                                            | s: 1365 Pierce Butler Route                                                                                                                                 |
| Reason for Visit:                                                                          | Complaint of Excessive amount of Vehicles And Parking on the ROW                                                                                            |
| Observations:<br>See Attached Lic                                                          | Visited at 11:35, All License Conditions but #6,#11,#12 were in Violation.<br>Sense Group Condition. On further Inspection, In front of gate there are four |
| vehicles are Parked on the right away approximately 2.5 feet to 1 foot away from the curb. |                                                                                                                                                             |
| Photos Taken:                                                                              | X_Yes, Location of Photo's Front of 1365 Pierce Butler Route                                                                                                |
|                                                                                            | No                                                                                                                                                          |
| Action Taken:                                                                              | Citation                                                                                                                                                    |
| -                                                                                          | Warning                                                                                                                                                     |
|                                                                                            | Other:                                                                                                                                                      |
|                                                                                            |                                                                                                                                                             |