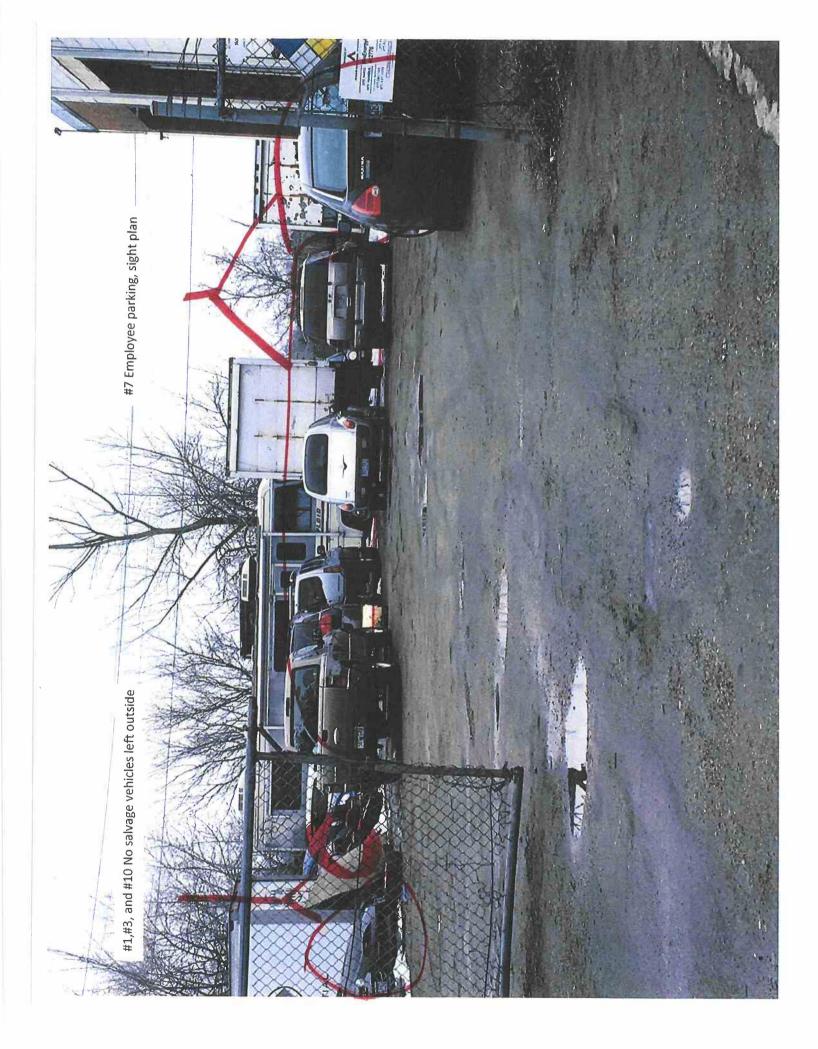

## **Inspector's Report**

| Inspectors Name                                                                            | e:Joseph Voyda                                                                                                                                              |
|--------------------------------------------------------------------------------------------|-------------------------------------------------------------------------------------------------------------------------------------------------------------|
| Date:                                                                                      | 27 March 2018                                                                                                                                               |
| Business/Property Name: L&J Auto INC                                                       |                                                                                                                                                             |
| Property Addres                                                                            | s: 1365 Pierce Butler Route                                                                                                                                 |
| Reason for Visit:                                                                          | Complaint of Excessive amount of Vehicles And Parking on the ROW                                                                                            |
| Observations:<br>See Attached Lic                                                          | Visited at 11:35, All License Conditions but #6,#11,#12 were in Violation.<br>Sense Group Condition. On further Inspection, In front of gate there are four |
| vehicles are Parked on the right away approximately 2.5 feet to 1 foot away from the curb. |                                                                                                                                                             |
| Photos Taken:                                                                              | X_Yes, Location of Photo's Front of 1365 Pierce Butler Route                                                                                                |
|                                                                                            | No                                                                                                                                                          |
| Action Taken:                                                                              | Citation                                                                                                                                                    |
| -                                                                                          | Warning                                                                                                                                                     |
|                                                                                            | Other:                                                                                                                                                      |
|                                                                                            |                                                                                                                                                             |