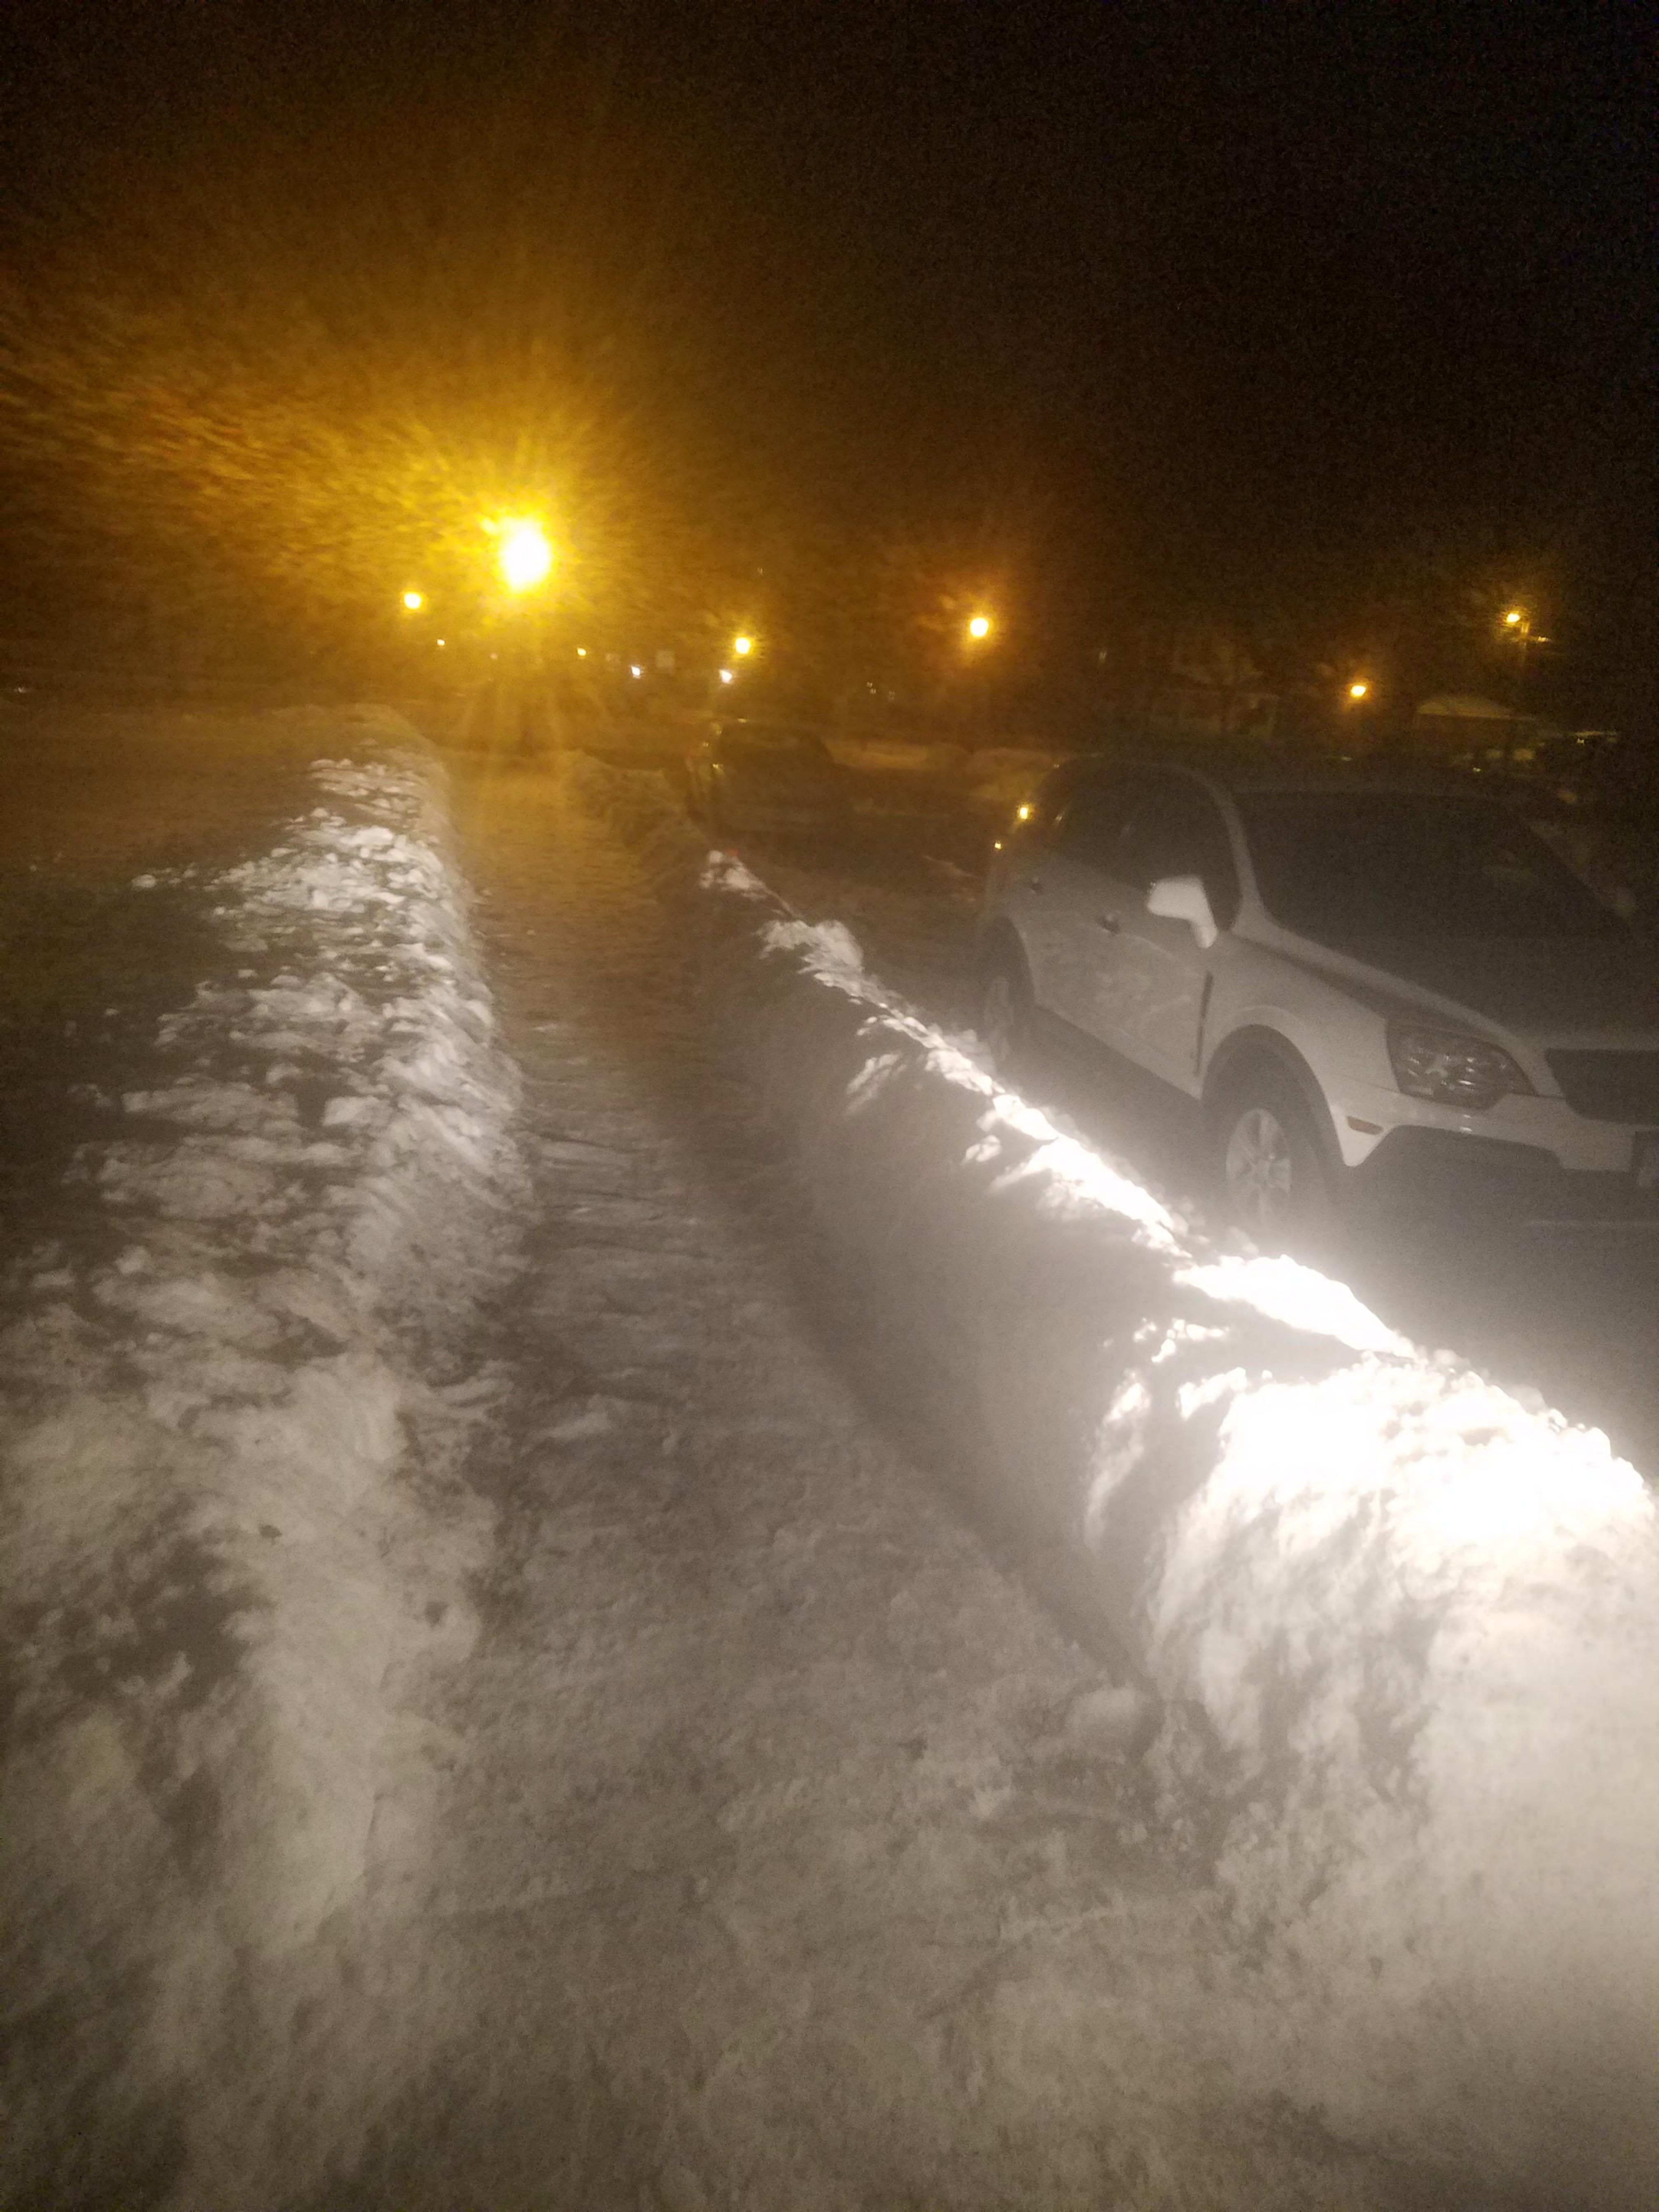

Here are the second set of pictures taken on January 30 after Vong finished shoveling the property. I am sending the actual picture as well as an actual date/time stamp from the phone.

### Properties

Title : 20180130\_193431.jpg Size : 3.08 MB Resolution : 4032x3024 Orientation : 90° Path : /storage/emulated/0/DCIM/Camera