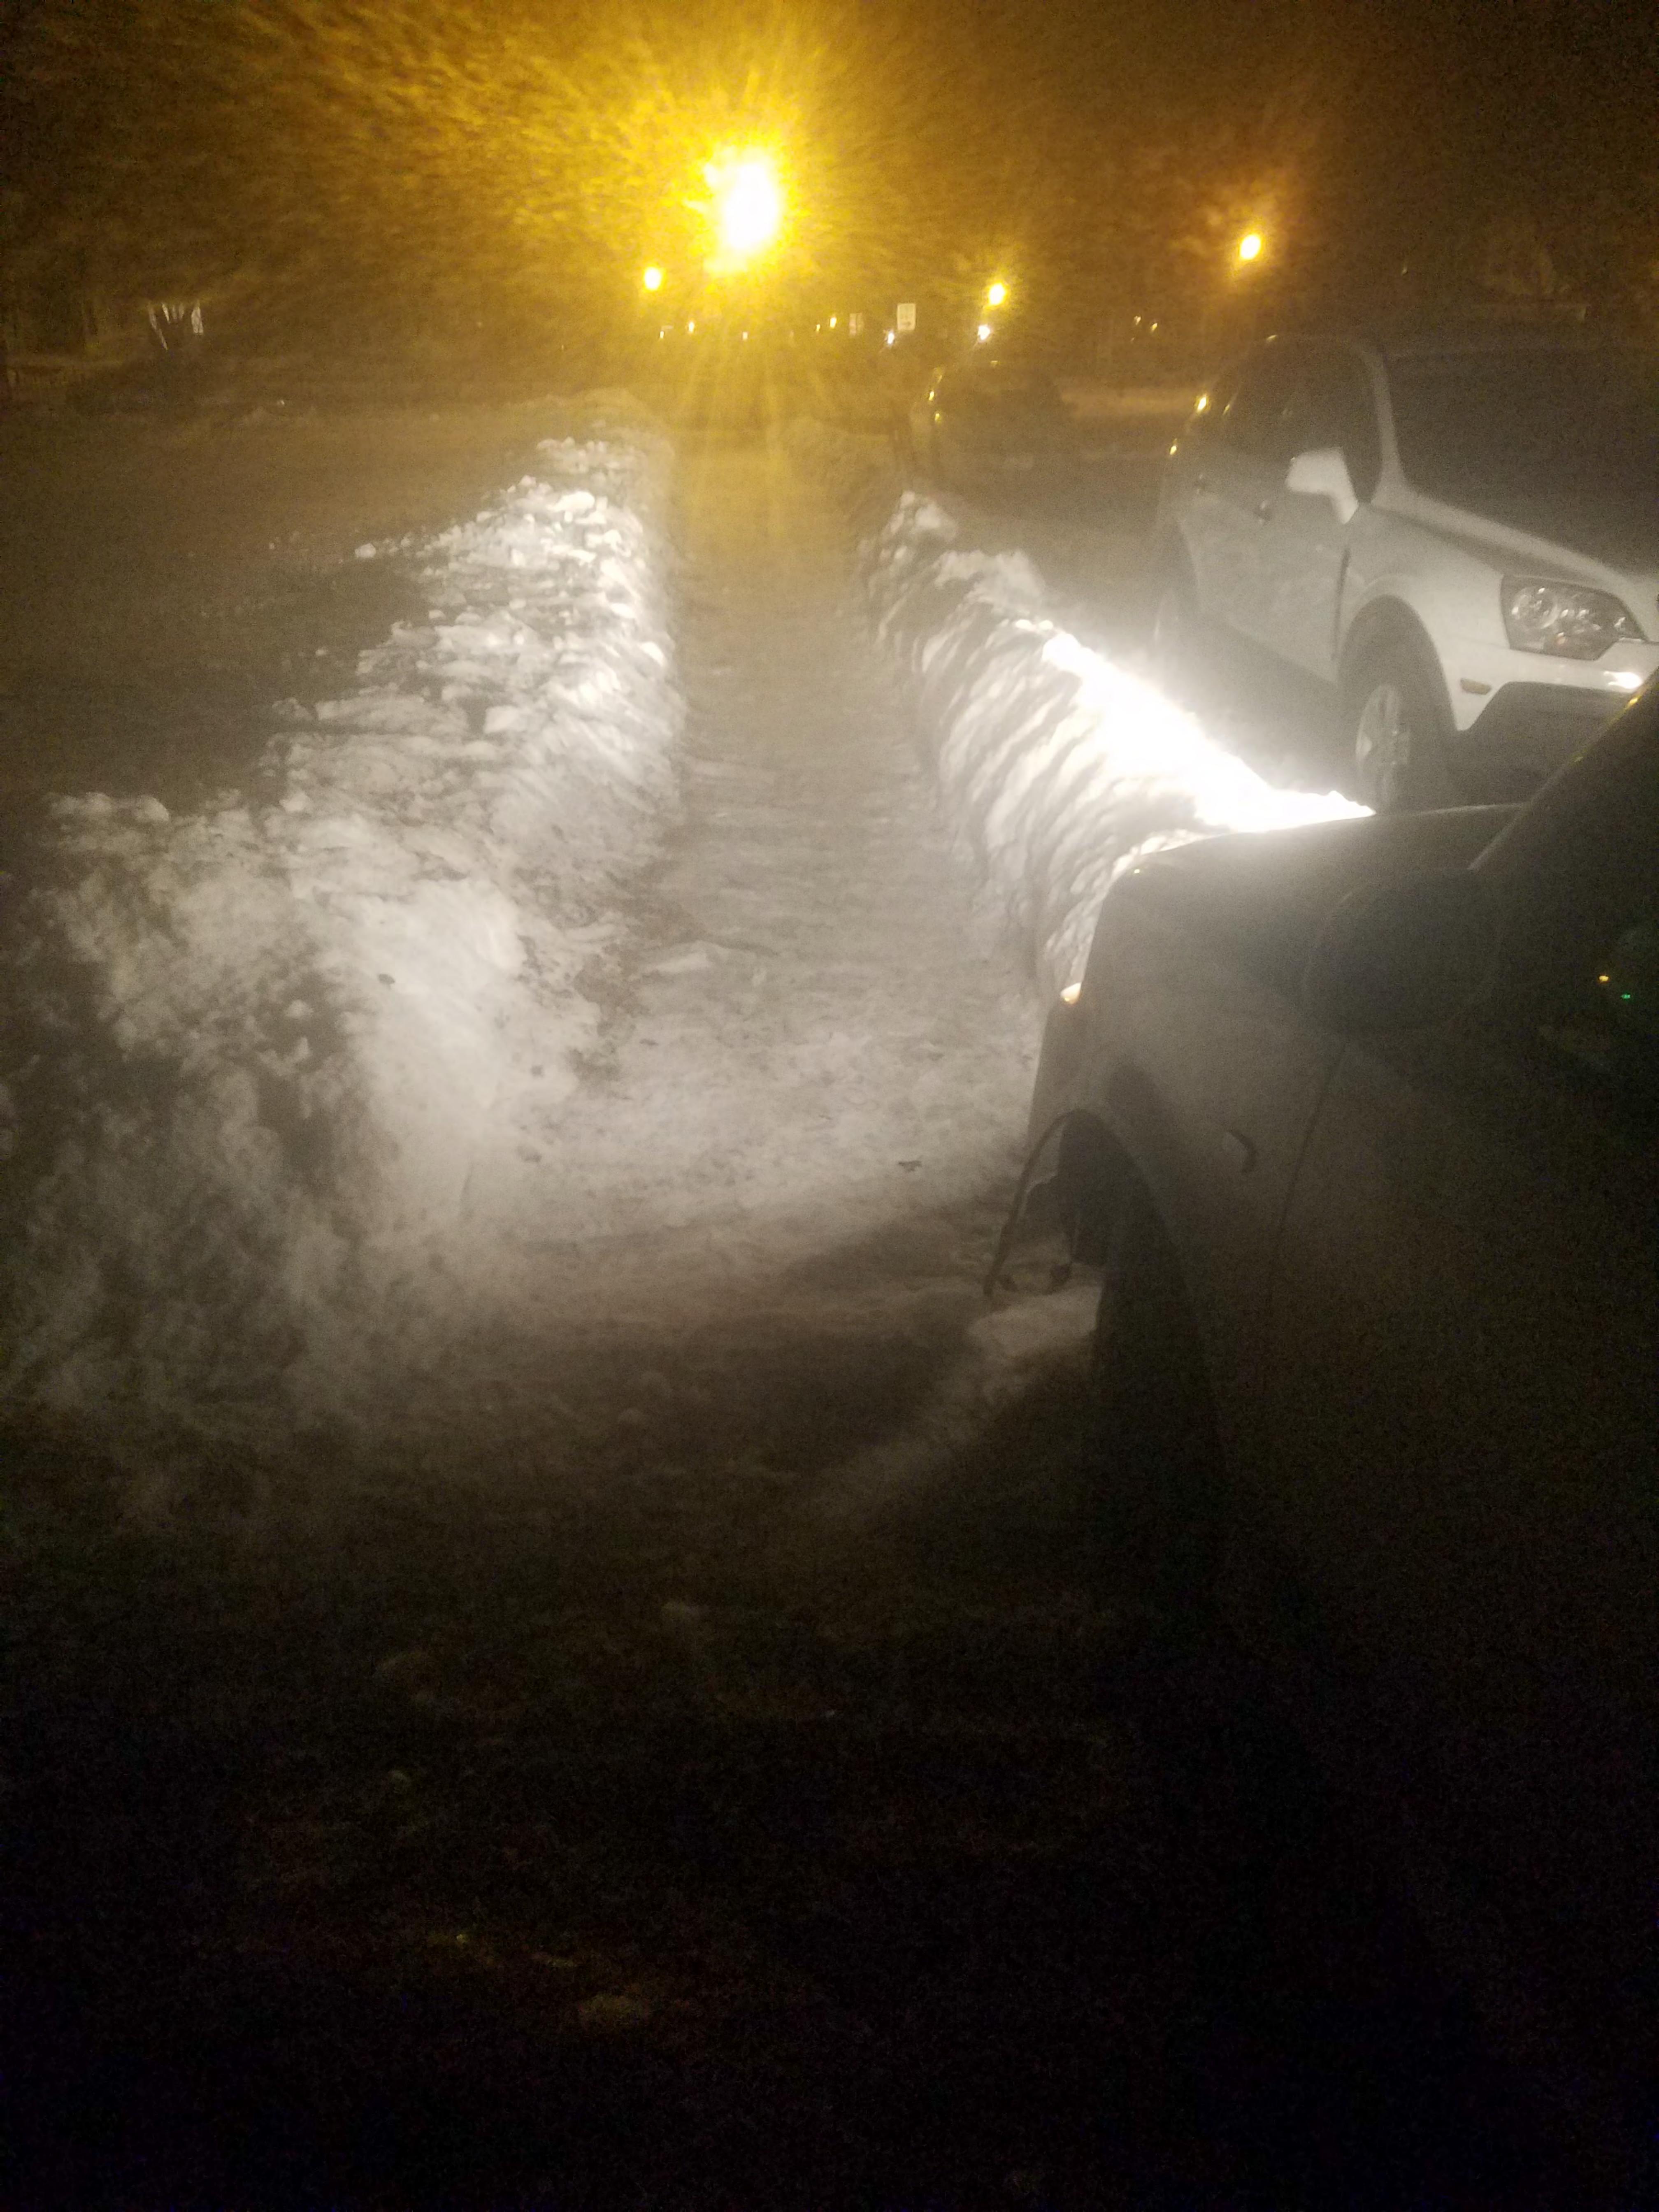

Here are the second set of pictures taken on January 30 after Vong finished shoveling the property. I am sending the actual picture as well as an actual date/time stamp from the phone.

#### Date

# January 30, 2018 7:36 PM

# Location

### No location

#### Properties Li

Title: 20180130\_193638.jpg Size : 3.10 MB Resolution: 4032x3024 Orientation: 0° Path : /storage/emulated/0/DCIM/Camera