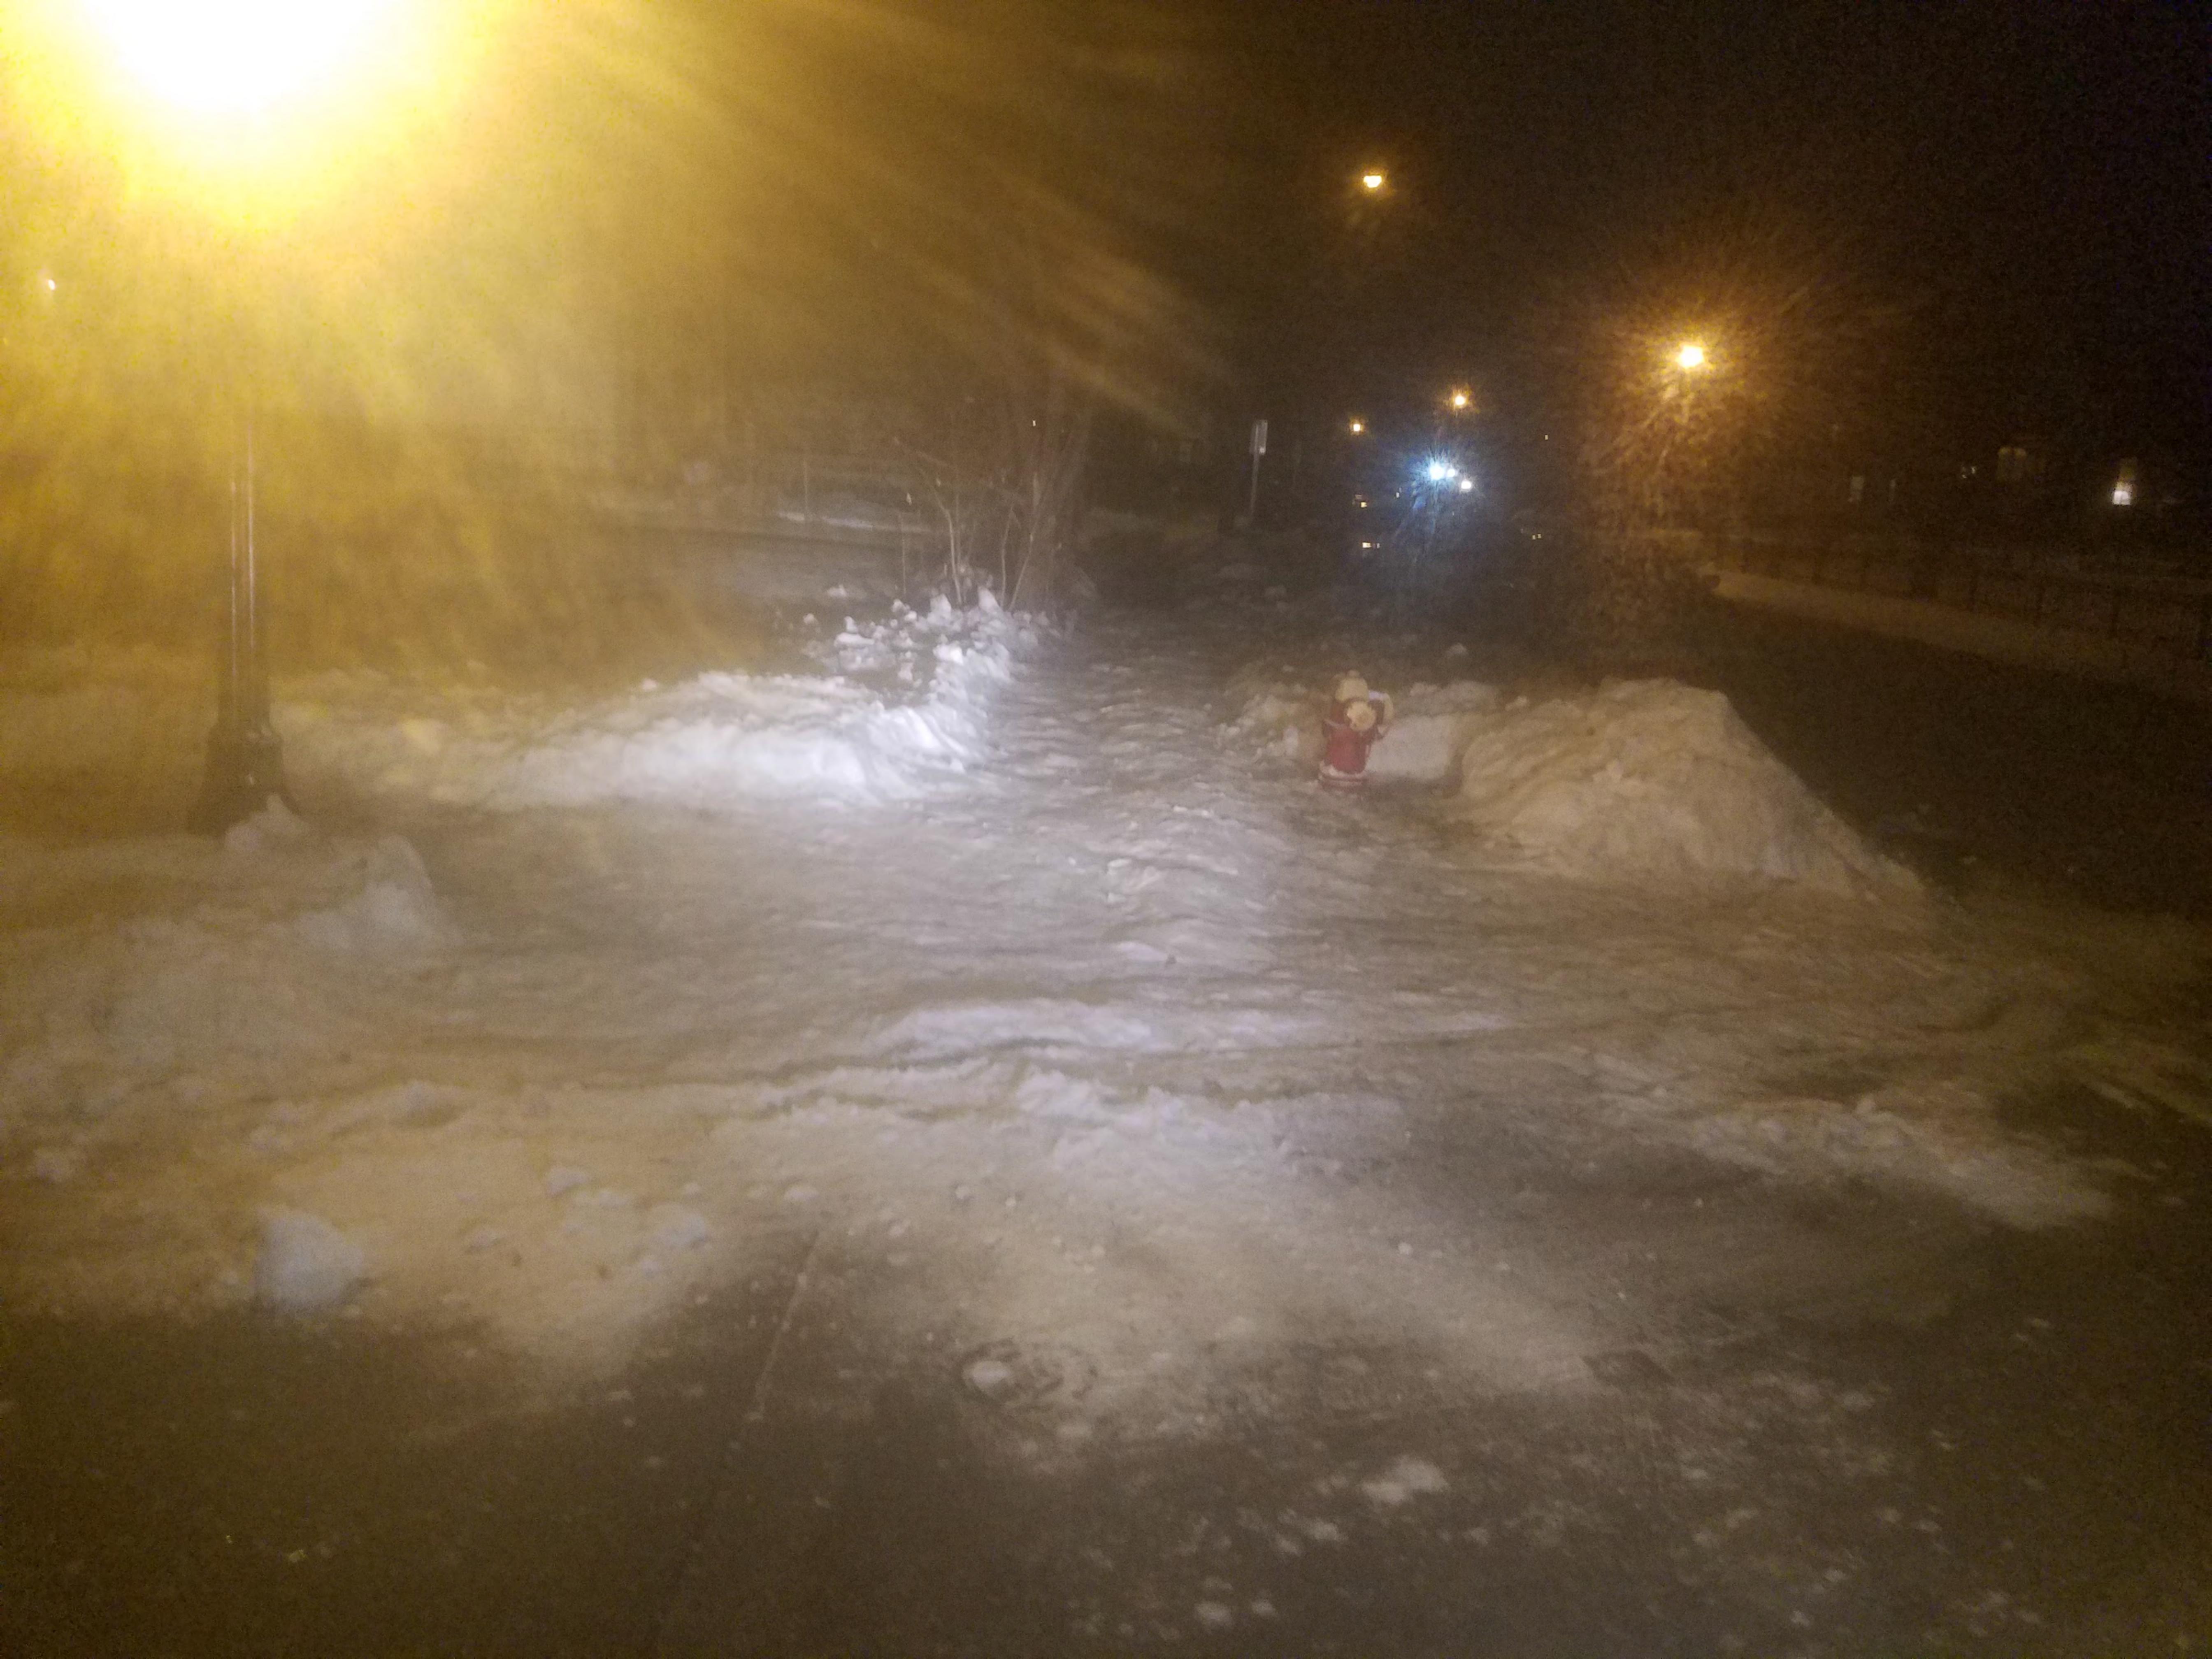

Here are the second set of pictures taken on January 30 after Vong finished shoveling the property. I am sending the actual picture as well as an actual date/time stamp from the phone.

# ← Details

# (L) Date

## January 30, 2018 7:35 PM

# No location

### ∠ Properties

Title : 20180130\_193527.jpg Size : 3.04 MB Resolution : 4032x3024 Orientation : 90° Path : /storage/emulated/0/DCIM/Camera