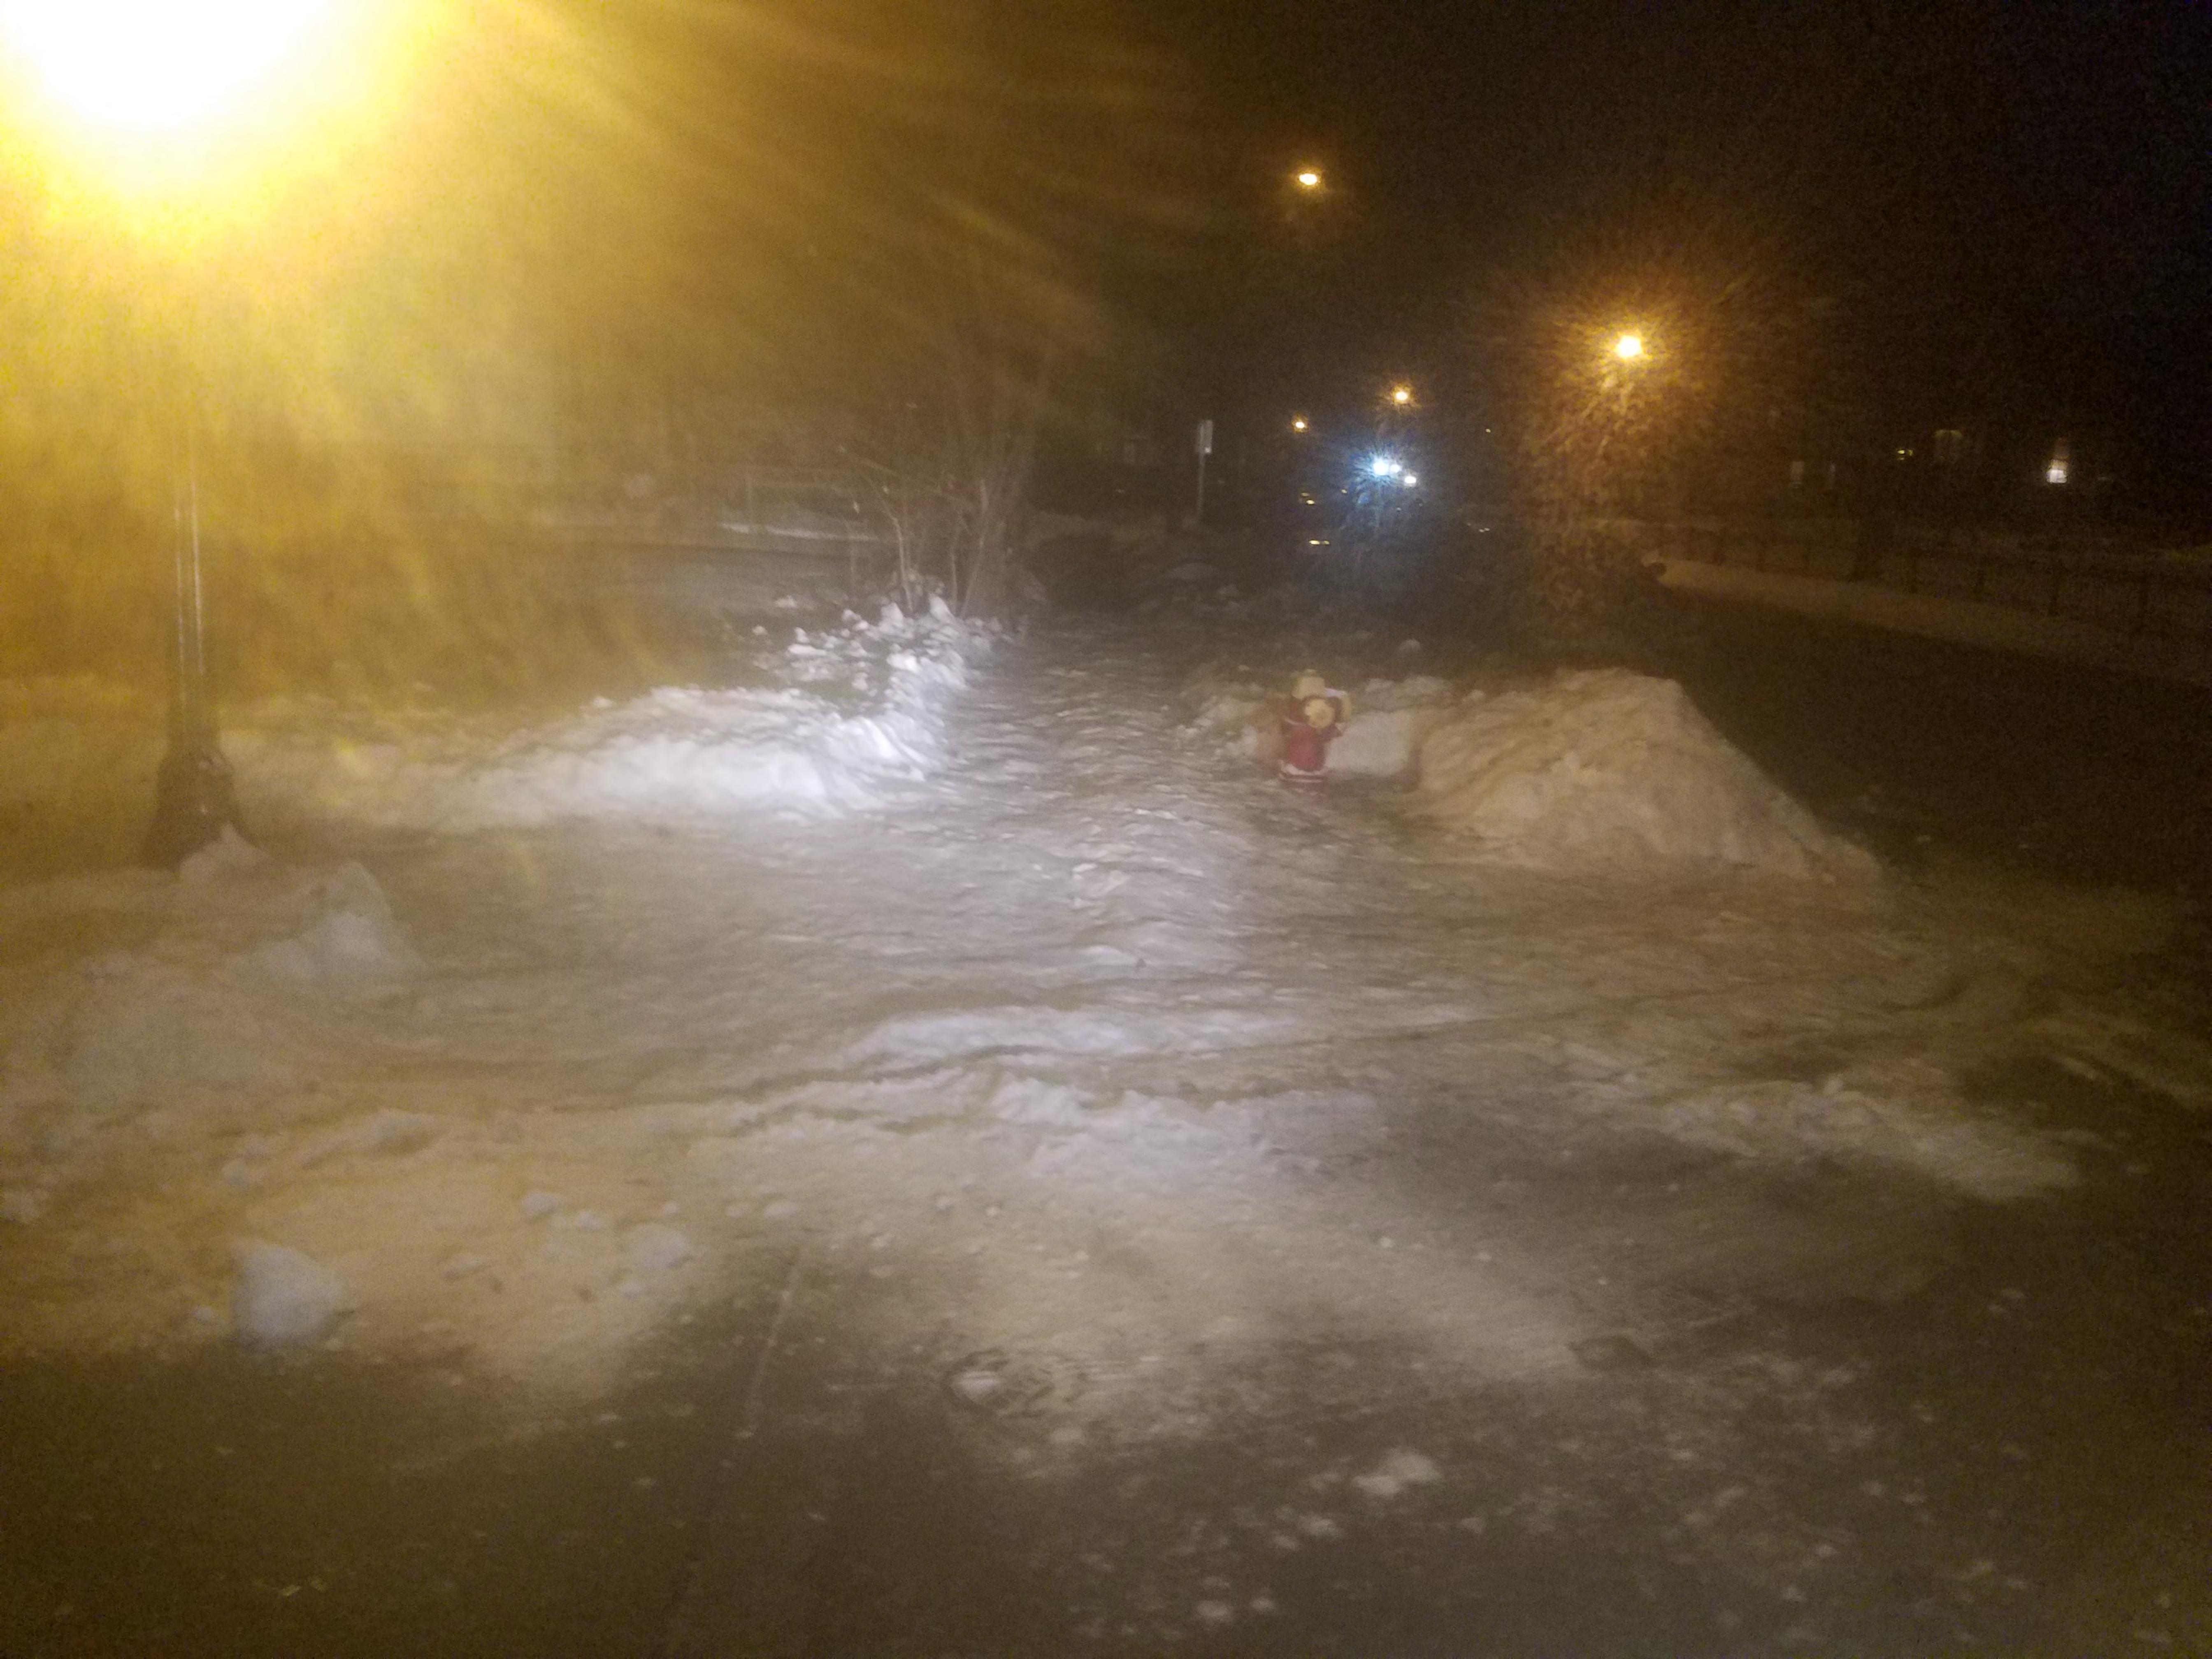

Here are the second set of pictures taken on January 30 after Vong finished shoveling the property. I am sending the actual picture as well as an actual date/time stamp from the phone.

#### Date

# January 30, 2018 7:36 PM

# Location

### No location

#### Properties **L**(i)

Title: 20180130\_193639.jpg Size: 3.11 MB Resolution: 4032x3024 Orientation: 0° Path : /storage/emulated/0/DCIM/Camera