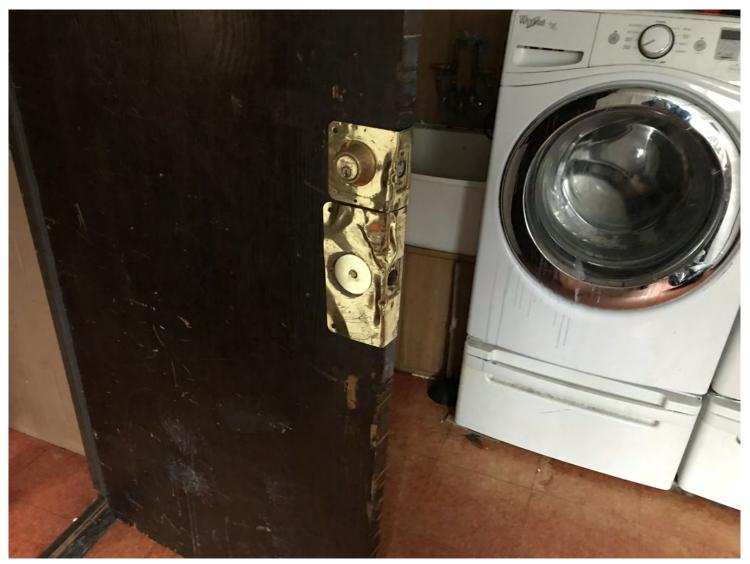

| Property address:                                                                                                                                  |
|----------------------------------------------------------------------------------------------------------------------------------------------------|
| (b) Specify the violation which exists and the immediate remedial action required from huge pile of garbage to cubbish, debris, door from property |
| (b) Specify the violation which exists and the immediate remedial action required from huge pile of garbage to cubbish, debris, door from property |
| Premove huge pile of garbage +  rubbish, debris, door from property                                                                                |
| subbish, debris, door from property                                                                                                                |
| tobash, debis, door from property                                                                                                                  |
| 1 1 1 1 1 1 1 1 1 1 1 1 1 1 1 1 1 1 1 1                                                                                                            |
| including the alley area.                                                                                                                          |
| c) Specify a reasonable time for the City to correct the violation                                                                                 |
| 3/21/18 by 1:00 pm.                                                                                                                                |
| d) The estimated cost of this abatement action is;                                                                                                 |
| \$ 8m - \$100                                                                                                                                      |