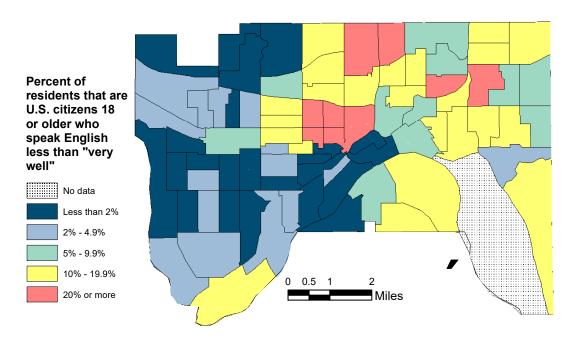

## Percent of adult citizens who speak English less than "very well"

The information on this map is a compilation of Ramsey County Records. THE COUNTY DOES NOT WARRANT OR GUARANTEE THE ACCURACY OF THIS DATA. The county disclaims any liability for any injuries, time delays, or expenses you may suffer if you rely in any manner on the accuracy of this data.