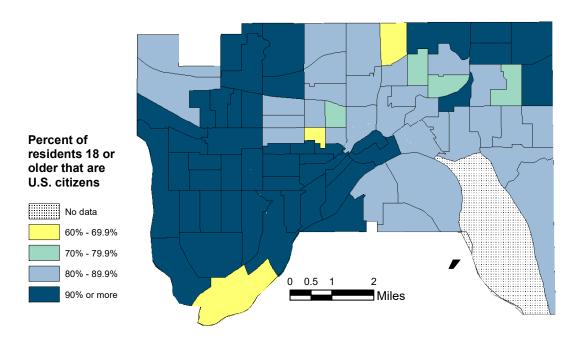

## Percent of residents 18 or older that are U.S. citizens

The information on this map is a compilation of Ramsey County Records. THE COUNTY DOES NOT WARRANT OR GUARANTEE THE ACCURACY OF THIS DATA. The county disclaims any liability for any injuries, time delays, or expenses you may suffer if you rely in any manner on the accuracy of this data.