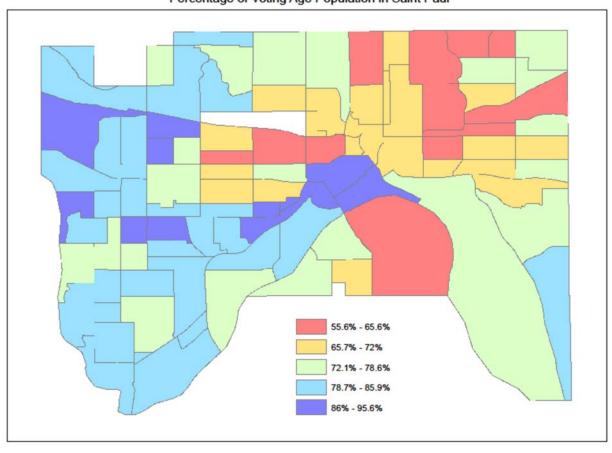

## Percent of residents 18 or older that are U.S. citizens





The information on this map is a compilation of Ramsey County Records. THE COUNTY DOES NOT WARRANT OR GUARANTEE THE ACCURACY OF THIS DATA. The county disclaims any liability for any injuries, time delays, or expenses you may suffer if you rely in any manner on the accuracy of this data.

## Percent of adult citizens who speak English less than "very well"





The information on this map is a compilation of Ramsey County Records. THE COUNTY DOES NOT WARRANT OR GUARANTEE THE ACCURACY OF THIS DATA. The county disclaims any liability for any injuries, time delays, or expenses you may suffer if you rely in any manner on the accuracy of this data.

Percentage of Voting Age Population in Saint Paul



## Factors that affect voter participation - 1

- There is a correlation between demographic factors and the rate of voter registration and voter participation (from US Census Bureau)
  - Age ( nationwide in November 2016)
    - 70% of 18+ voters were registered; 61% voted
    - 55% of voters aged 18-24 were registered; 43% voted
  - Years of education (nationwide in November 2014)
    - · Advanced degree 79% registered; 62% voted
    - Bachelors degree 74% registered; 53% voted
    - High school graduate 58% registered; 34% voted
    - · Not a high school graduate 44% registered; 22% voted

## Factors that affect voter registration - 2

- Residential tenure (nationwide in November 2016)
  - Home owners 74% registered; 67% voted
  - Renters at residence less than one year 68% registered;