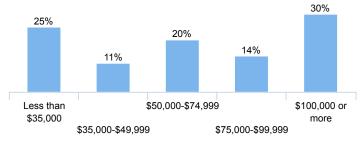

## Households by income, 2011-2015 (2015 dollars)

| esident Population (ACS 2011-2015)   | Co     | Como       |         | St. Paul   |  |
|--------------------------------------|--------|------------|---------|------------|--|
| otal population                      | 16,022 | 100.0%     | 295,043 | 100.0%     |  |
| Gender and Age                       |        |            |         |            |  |
| Male                                 | 7,551  | 47.1%      | 145,051 | 49.2%      |  |
| Female                               | 8,470  | 52.9%      | 149,992 | 50.8%      |  |
| Under 5 years                        | 958    | 6.0%       | 22,923  | 7.8%       |  |
| 5-9 years                            | 934    | 5.8%       | 20,823  | 7.1%       |  |
| 10-14 years                          | 705    | 4.4%       | 19,205  | 6.5%       |  |
| 15-17 years                          | 563    | 3.5%       | 11,200  | 3.8%       |  |
| 18-24 years                          | 1,795  | 11.2%      | 37,829  | 12.8%      |  |
| 25-34 years                          | 2,863  | 17.9%      | 52,424  | 17.8%      |  |
| 35-44 years                          | 2,031  | 12.7%      | 36,360  | 12.3%      |  |
| 45-54 years                          | 1,975  | 12.3%      | 34,890  | 11.8%      |  |
| 55-64 years                          | 2,168  | 13.5%      | 31,957  | 10.8%      |  |
| 65-74 years                          | 1,090  | 6.8%       | 15,336  | 5.2%       |  |
| 75-84 years                          | 482    | 3.0%       | 7,971   | 2.7%       |  |
| 85 years and older                   | 458    | 2.9%       | 4,125   | 1.4%       |  |
| 17 years and younger                 | 3,160  | 19.7%      | 74,151  | 25.1%      |  |
| 18-64 years                          | 10,833 | 67.6%      | 193,460 | 65.6%      |  |
| 65 years and older                   | 2,029  | 12.7%      | 27,432  | 9.3%       |  |
| Race and Ethnicity                   |        |            |         |            |  |
| White Alone, not Hispanic or Latino  | 12,680 | 79.1%      | 159,859 | 54.2%      |  |
| Of Color                             | 3,342  | 20.9%      | 135,184 | 45.8%      |  |
| Black or African American            | 1,206  | 7.5%       | 44,575  | 15.1%      |  |
| American Indian or Alaskan Native    |        | suppressed |         | suppressed |  |
| Asian or Pacific Islander            | 474    | 3.0%       | 48,650  | 16.5%      |  |
| Other Race                           |        | suppressed |         | suppressed |  |
| Two or More Races                    | 528    | 3.3%       | 11,528  | 3.9%       |  |
| Hispanic or Latino total             | 1,002  | 6.3%       | 28,116  | 9.5%       |  |
| Foreign Born                         | 1,216  | 7.6%       | 54,483  | 18.5%      |  |
| Language Spoken                      |        |            |         |            |  |
| Population (5 years and older)       | 15,064 | 100.0%     | 272,120 | 100.0%     |  |
| English Only                         | 13,478 | 89.5%      | 197,013 | 72.4%      |  |
| Language other than English          | 1,586  | 10.5%      | 75,107  | 27.6%      |  |
| Speaks English less than "very well" | 480    | 3.2%       | 37,614  | 13.8%      |  |

| Disability                                                    |          |            |          |        |
|---------------------------------------------------------------|----------|------------|----------|--------|
| Total population for whom disability status is determined     | 15,763   | 100.0%     | 292,909  | 100.0% |
| Population with a disability                                  | 1,216    | 7.7%       | 35,054   | 12.0%  |
| Residence one year ago                                        |          |            |          |        |
| Population (1 year and over in US)                            | 15,817   | 100.0%     | 290,595  | 100.0% |
| Same residence                                                | 12,697   | 80.3%      | 226,136  | 77.8%  |
| Different residence in the U.S.                               | 3,019    | 19.1%      | 61,361   | 21.1%  |
| Different residence outside the U.S.                          |          | suppressed | 3,098    | 1.1%   |
| Economy (ACS 2011-2015)                                       | Co       | mo         | St. F    | Paul   |
| Household income (2015 dollars)                               |          |            |          |        |
| Total households                                              | 6,911    | 100.0%     | 112,988  | 100.0% |
| Less than \$35,000                                            | 1,721    | 24.9%      | 42,379   | 37.5%  |
| \$35,000-\$49,999                                             | 791      | 11.4%      | 15,187   | 13.4%  |
| \$50,000-\$74,999                                             | 1,387    | 20.1%      | 19,626   | 17.4%  |
| \$75,000-\$99,999                                             | 965      | 14.0%      | 13,475   | 11.9%  |
| \$100,000 or more                                             | 2,046    | 29.6%      | 22,321   | 19.8%  |
| Median household income (2015 dollars, averaged)              | \$67,600 |            | \$51,405 |        |
| Poverty  All people for whom poverty status is determined     | 15,650   | 100.0%     | 287,459  | 100.0% |
| With income below poverty                                     | 2,049    | 13.1%      | 64,032   | 22.3%  |
| With income 100-149% of poverty                               | 753      | 4.8%       | 32,804   | 11.4%  |
| With income 150-199% of poverty                               | 1,115    | 7.1%       | 27,279   | 9.5%   |
| With income 200% of poverty or higher                         | 11,732   | 75.0%      | 163,344  | 56.8%  |
| All people below poverty line in past 12 months*              | 2,049    |            | 64,032   |        |
| Under 5 years                                                 |          | suppressed | 7,163    | 31.8%  |
| 5-11 years                                                    | 136      | 11.3%      | 9,122    | 31.5%  |
| 12-17 years                                                   | 259      | 26.5%      | 6,634    | 30.6%  |
| 18-24 years                                                   | 648      | 38.2%      | 12,473   | 37.7%  |
| 25-34 years                                                   | 339      | 11.8%      | 9,359    | 18.0%  |
| 35-44 years                                                   | 108      | 5.3%       | 6,176    | 17.0%  |
| 45-54 years                                                   | 209      | 10.6%      | 5,437    | 15.6%  |
| 55-64 years                                                   | 158      | 7.3%       | 4,544    | 14.3%  |
| 65 years and older                                            | 112      | 6.2%       | 3,124    | 11.9%  |
| Health (ACS 2011-2015)                                        | Co       | mo         | St. F    | Paul   |
| Health                                                        |          |            |          |        |
| Total population for whom health insurance coverage status is | 15,763   | 100.0%     | 292,909  | 100.0% |