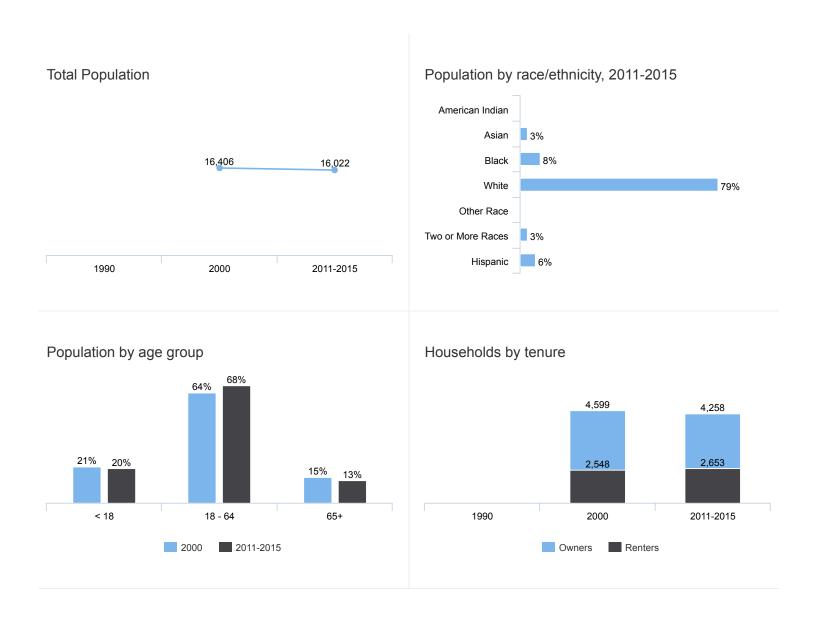

## Households by income, 2011-2015 (2015 dollars)

| esident Population (ACS 2011-2015)   | Co     | Como       |         | St. Paul   |  |
|--------------------------------------|--------|------------|---------|------------|--|
| otal population                      | 16,022 | 100.0%     | 295,043 | 100.0%     |  |
| Gender and Age                       |        |            |         |            |  |
| Male                                 | 7,551  | 47.1%      | 145,051 | 49.2%      |  |
| Female                               | 8,470  | 52.9%      | 149,992 | 50.8%      |  |
| Under 5 years                        | 958    | 6.0%       | 22,923  | 7.8%       |  |
| 5-9 years                            | 934    | 5.8%       | 20,823  | 7.1%       |  |
| 10-14 years                          | 705    | 4.4%       | 19,205  | 6.5%       |  |
| 15-17 years                          | 563    | 3.5%       | 11,200  | 3.8%       |  |
| 18-24 years                          | 1,795  | 11.2%      | 37,829  | 12.8%      |  |
| 25-34 years                          | 2,863  | 17.9%      | 52,424  | 17.8%      |  |
| 35-44 years                          | 2,031  | 12.7%      | 36,360  | 12.3%      |  |
| 45-54 years                          | 1,975  | 12.3%      | 34,890  | 11.8%      |  |
| 55-64 years                          | 2,168  | 13.5%      | 31,957  | 10.8%      |  |
| 65-74 years                          | 1,090  | 6.8%       | 15,336  | 5.2%       |  |
| 75-84 years                          | 482    | 3.0%       | 7,971   | 2.7%       |  |
| 85 years and older                   | 458    | 2.9%       | 4,125   | 1.4%       |  |
| 17 years and younger                 | 3,160  | 19.7%      | 74,151  | 25.1%      |  |
| 18-64 years                          | 10,833 | 67.6%      | 193,460 | 65.6%      |  |
| 65 years and older                   | 2,029  | 12.7%      | 27,432  | 9.3%       |  |
| Race and Ethnicity                   |        |            |         |            |  |
| White Alone, not Hispanic or Latino  | 12,680 | 79.1%      | 159,859 | 54.2%      |  |
| Of Color                             | 3,342  | 20.9%      | 135,184 | 45.8%      |  |
| Black or African American            | 1,206  | 7.5%       | 44,575  | 15.1%      |  |
| American Indian or Alaskan Native    |        | suppressed |         | suppressed |  |
| Asian or Pacific Islander            | 474    | 3.0%       | 48,650  | 16.5%      |  |
| Other Race                           |        | suppressed |         | suppressed |  |
| Two or More Races                    | 528    | 3.3%       | 11,528  | 3.9%       |  |
| Hispanic or Latino total             | 1,002  | 6.3%       | 28,116  | 9.5%       |  |
| Foreign Born                         | 1,216  | 7.6%       | 54,483  | 18.5%      |  |
| Language Spoken                      |        |            |         |            |  |
| Population (5 years and older)       | 15,064 | 100.0%     | 272,120 | 100.0%     |  |
| English Only                         | 13,478 | 89.5%      | 197,013 | 72.4%      |  |
| Language other than English          | 1,586  | 10.5%      | 75,107  | 27.6%      |  |
| Speaks English less than "very well" | 480    | 3.2%       | 37,614  | 13.8%      |  |

| Disability                                                    |          |            |          |        |
|---------------------------------------------------------------|----------|------------|----------|--------|
| Total population for whom disability status is determined     | 15,763   | 100.0%     | 292,909  | 100.0% |
| Population with a disability                                  | 1,216    | 7.7%       | 35,054   | 12.0%  |
| Residence one year ago                                        |          |            |          |        |
| Population (1 year and over in US)                            | 15,817   | 100.0%     | 290,595  | 100.0% |
| Same residence                                                | 12,697   | 80.3%      | 226,136  | 77.8%  |
| Different residence in the U.S.                               | 3,019    | 19.1%      | 61,361   | 21.1%  |
| Different residence outside the U.S.                          |          | suppressed | 3,098    | 1.1%   |
| Economy (ACS 2011-2015)                                       | Co       | mo         | St. F    | Paul   |
| Household income (2015 dollars)                               |          |            |          |        |
| Total households                                              | 6,911    | 100.0%     | 112,988  | 100.0% |
| Less than \$35,000                                            | 1,721    | 24.9%      | 42,379   | 37.5%  |
| \$35,000-\$49,999                                             | 791      | 11.4%      | 15,187   | 13.4%  |
| \$50,000-\$74,999                                             | 1,387    | 20.1%      | 19,626   | 17.4%  |
| \$75,000-\$99,999                                             | 965      | 14.0%      | 13,475   | 11.9%  |
| \$100,000 or more                                             | 2,046    | 29.6%      | 22,321   | 19.8%  |
| Median household income (2015 dollars, averaged)              | \$67,600 |            | \$51,405 |        |
| Poverty  All people for whom poverty status is determined     | 15,650   | 100.0%     | 287,459  | 100.0% |
| With income below poverty                                     | 2,049    | 13.1%      | 64,032   | 22.3%  |
| With income 100-149% of poverty                               | 753      | 4.8%       | 32,804   | 11.4%  |
| With income 150-199% of poverty                               | 1,115    | 7.1%       | 27,279   | 9.5%   |
| With income 200% of poverty or higher                         | 11,732   | 75.0%      | 163,344  | 56.8%  |
| All people below poverty line in past 12 months*              | 2,049    |            | 64,032   |        |
| Under 5 years                                                 |          | suppressed | 7,163    | 31.8%  |
| 5-11 years                                                    | 136      | 11.3%      | 9,122    | 31.5%  |
| 12-17 years                                                   | 259      | 26.5%      | 6,634    | 30.6%  |
| 18-24 years                                                   | 648      | 38.2%      | 12,473   | 37.7%  |
| 25-34 years                                                   | 339      | 11.8%      | 9,359    | 18.0%  |
| 35-44 years                                                   | 108      | 5.3%       | 6,176    | 17.0%  |
| 45-54 years                                                   | 209      | 10.6%      | 5,437    | 15.6%  |
| 55-64 years                                                   | 158      | 7.3%       | 4,544    | 14.3%  |
| 65 years and older                                            | 112      | 6.2%       | 3,124    | 11.9%  |
| Health (ACS 2011-2015)                                        | Co       | mo         | St. F    | Paul   |
| Health                                                        |          |            |          |        |
| Total population for whom health insurance coverage status is | 15,763   | 100.0%     | 292,909  | 100.0% |

| determine | d |
|-----------|---|
|           |   |

| Population without health insurance coverage          | 874        | 5.5%           | 00 000           |       |
|-------------------------------------------------------|------------|----------------|------------------|-------|
|                                                       |            | 3.570          | 30,983           | 10.6% |
| lousing (ACS 2011-2015)                               | Como St. P |                | <sup>2</sup> aul |       |
| otal housing units                                    | 7,261      |                | 120,230          |       |
| Owned and Rental Housing                              |            |                |                  |       |
| Vacant housing units (seasonal units included)        | 350        | 4.8%           | 7,368            | 6.19  |
| Occupied housing units                                | 6,911      | 95.2%          | 112,862          | 93.9% |
| Average household size                                | 2.24       |                | 2.53             |       |
| Owner-occupied                                        | 4,258      | 61.6%          | 55,702           | 49.49 |
| Average household size                                | 2.47       |                | 2.67             |       |
| Renter-occupied                                       | 2,653      | 38.4%          | 57,160           | 50.69 |
| Average household size                                | 1.95       |                | 2.56             |       |
| Year Built                                            |            |                |                  |       |
| 2000 or later                                         | 212        | 2.9%           | 7,774            | 6.59  |
| 1970-1999                                             | 1,876      | 25.8%          | 25,210           | 21.09 |
| 1940-1969                                             | 2,643      | 36.4%          | 34,810           | 29.09 |
| 1939 or earlier                                       | 923        | 12.7%          | 8,660            | 7.2%  |
| Housing Units by Type (Excensus 2010)                 |            |                |                  |       |
| Total housing units                                   | 7,403      | <b>57.40</b> / | 121,988          | 44.00 |
| Owned Single Family Detached                          | 4,226      | 57.1%          | 50,753           | 41.69 |
| Rented Single Family Detached                         | 380        | 5.1%           | 8,355            | 6.89  |
| Duplex/Triplex                                        | 361        | 4.9%           | 12,840           | 10.59 |
| Owned Multifamily (typically condominium)             | 130        | 1.8%           | 6,165            | 5.19  |
| Rented Multifamily (typically townhome)               | 24         | 0.3%           | 2,352            | 1.99  |
| Rented Unit in Apartment Building                     | 2,277      | 30.8%          | 40,944           | 33.69 |
| Mobile Home                                           | 0          | 0.0%           | 0                | 0.09  |
| Unknown                                               | 5          | 0.1%           | 579              | 0.59  |
| ssessed Value (Single Family Housing) (Excensus 2010) |            |                |                  |       |
| Total single family housing units                     | 4,606      | <b>=0.55</b> ′ | 59,108           |       |
| Less than \$200,000                                   | 2,755      | 59.8%          | 40,810           | 69.09 |
| \$200,000 to \$249,999                                | 1,236      | 26.8%          | 6,667            | 11.39 |
| \$250,000 to \$299,999                                | 406        | 8.8%           | 3,864            | 6.5%  |
| \$300,000 or more                                     | 209        | 4.5%           | 7,767            | 13.19 |
| otal households                                       | 6,911      |                | 112,988          |       |
|                                                       |            |                |                  |       |