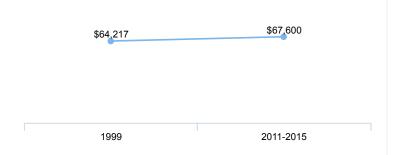

### Median household income

| Disability                                                    |          |            |          |        |
|---------------------------------------------------------------|----------|------------|----------|--------|
| Total population for whom disability status is determined     | 15,763   | 100.0%     | 292,909  | 100.0% |
| Population with a disability                                  | 1,216    | 7.7%       | 35,054   | 12.0%  |
| Residence one year ago                                        |          |            |          |        |
| Population (1 year and over in US)                            | 15,817   | 100.0%     | 290,595  | 100.0% |
| Same residence                                                | 12,697   | 80.3%      | 226,136  | 77.8%  |
| Different residence in the U.S.                               | 3,019    | 19.1%      | 61,361   | 21.1%  |
| Different residence outside the U.S.                          |          | suppressed | 3,098    | 1.1%   |
| Economy (ACS 2011-2015)                                       | Co       | mo         | St. F    | Paul   |
| Household income (2015 dollars)                               |          |            |          |        |
| Total households                                              | 6,911    | 100.0%     | 112,988  | 100.0% |
| Less than \$35,000                                            | 1,721    | 24.9%      | 42,379   | 37.5%  |
| \$35,000-\$49,999                                             | 791      | 11.4%      | 15,187   | 13.4%  |
| \$50,000-\$74,999                                             | 1,387    | 20.1%      | 19,626   | 17.4%  |
| \$75,000-\$99,999                                             | 965      | 14.0%      | 13,475   | 11.9%  |
| \$100,000 or more                                             | 2,046    | 29.6%      | 22,321   | 19.8%  |
| Median household income (2015 dollars, averaged)              | \$67,600 |            | \$51,405 |        |
| Poverty  All people for whom poverty status is determined     | 15,650   | 100.0%     | 287,459  | 100.0% |
| With income below poverty                                     | 2,049    | 13.1%      | 64,032   | 22.3%  |
| With income 100-149% of poverty                               | 753      | 4.8%       | 32,804   | 11.4%  |
| With income 150-199% of poverty                               | 1,115    | 7.1%       | 27,279   | 9.5%   |
| With income 200% of poverty or higher                         | 11,732   | 75.0%      | 163,344  | 56.8%  |
| All people below poverty line in past 12 months*              | 2,049    |            | 64,032   |        |
| Under 5 years                                                 |          | suppressed | 7,163    | 31.8%  |
| 5-11 years                                                    | 136      | 11.3%      | 9,122    | 31.5%  |
| 12-17 years                                                   | 259      | 26.5%      | 6,634    | 30.6%  |
| 18-24 years                                                   | 648      | 38.2%      | 12,473   | 37.7%  |
| 25-34 years                                                   | 339      | 11.8%      | 9,359    | 18.0%  |
| 35-44 years                                                   | 108      | 5.3%       | 6,176    | 17.0%  |
| 45-54 years                                                   | 209      | 10.6%      | 5,437    | 15.6%  |
| 55-64 years                                                   | 158      | 7.3%       | 4,544    | 14.3%  |
| 65 years and older                                            | 112      | 6.2%       | 3,124    | 11.9%  |
| Health (ACS 2011-2015)                                        | Co       | mo         | St. F    | Paul   |
| Health                                                        |          |            |          |        |
| Total population for whom health insurance coverage status is | 15,763   | 100.0%     | 292,909  | 100.0% |