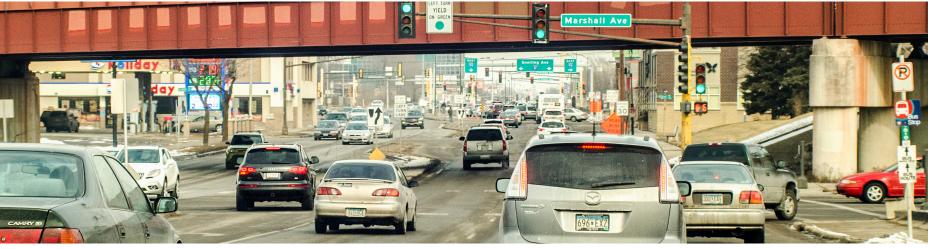

The District has a major interstate (I-94) and a number of major thoroughfares within its boundaries, including University and Marshall Avenues running east and west on either side of I-94, and Cretin, Snelling, and Lexington running north and south through the District. The Marshall Avenue / Lake Street Bridge over the Mississippi River is the only crossing linking Minneapolis and Saint Paul for 1.6 miles to the north and 2.6 miles to the south.