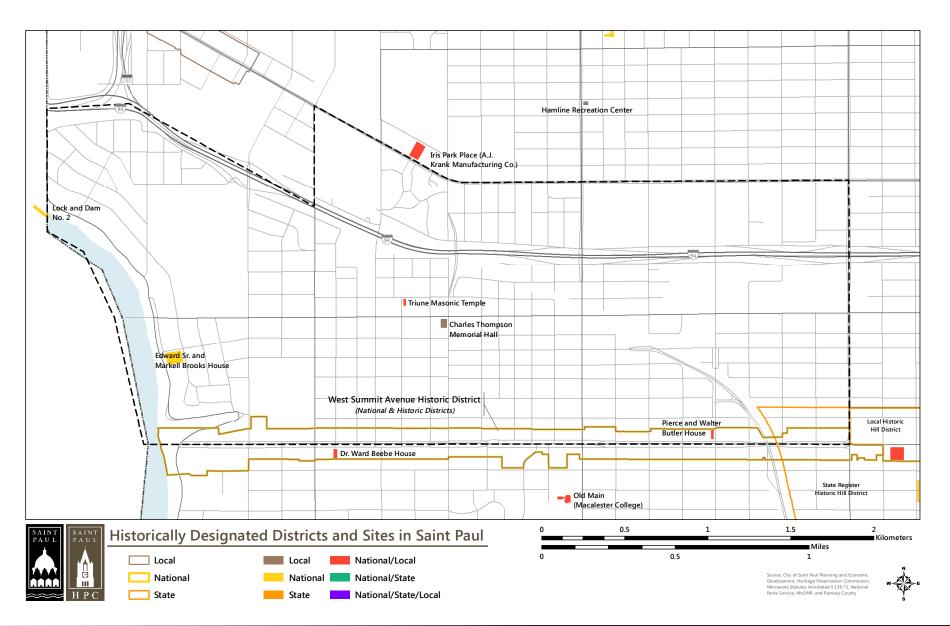

a variety of goods and services and serve a range of income levels and L.) Development of urban green spaces, including public gardens and landscaping, healthy trees on public and private properties, and expanded community gardens and pocket parks

Results from Engagement Activity No. 2 also demonstrate that participants were less excited to respond to D and I and when they did they were both lower priorities:

- D.) Development in industrial areas that increases the number of job opportunities in Union Park. and
- I.) Options for accessory dwelling structures on single-family home properties that accommodate broader uses including intergenerational families.

### Union Park Community Priorities



Average Ranking (1 highest)

## **Appendix 3: Historic Districts, Sites, and Properties**



## **Appendix 3: Historic Districts, Sites, and Properties**



| INVENTNUM                                                                                                                                                                                                                                                                                                               | PROPNAME                                                                                                                                                                                                                     | ADDRESS