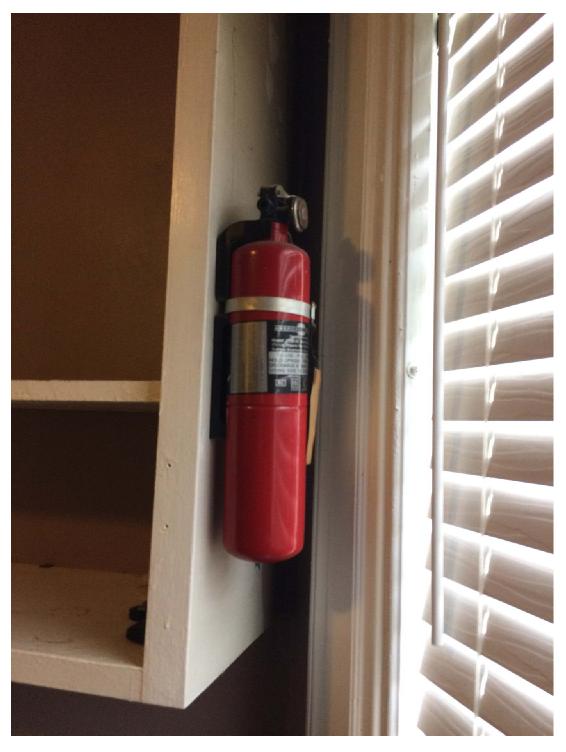

File #:

**Folder Name:** 1464 MINNEHAHA AVE W

2<sup>nd</sup> Floor – 4 SR, 2 Bath, 1 Kitchen

File #:

1464 MINNEHAHA AVE W **Folder Name:** 

2<sup>nd</sup> Floor – 4 SR, 2 Bath, 1 Kitchen

File #:

Folder Name: 1464 MINNEHAHA AVE W