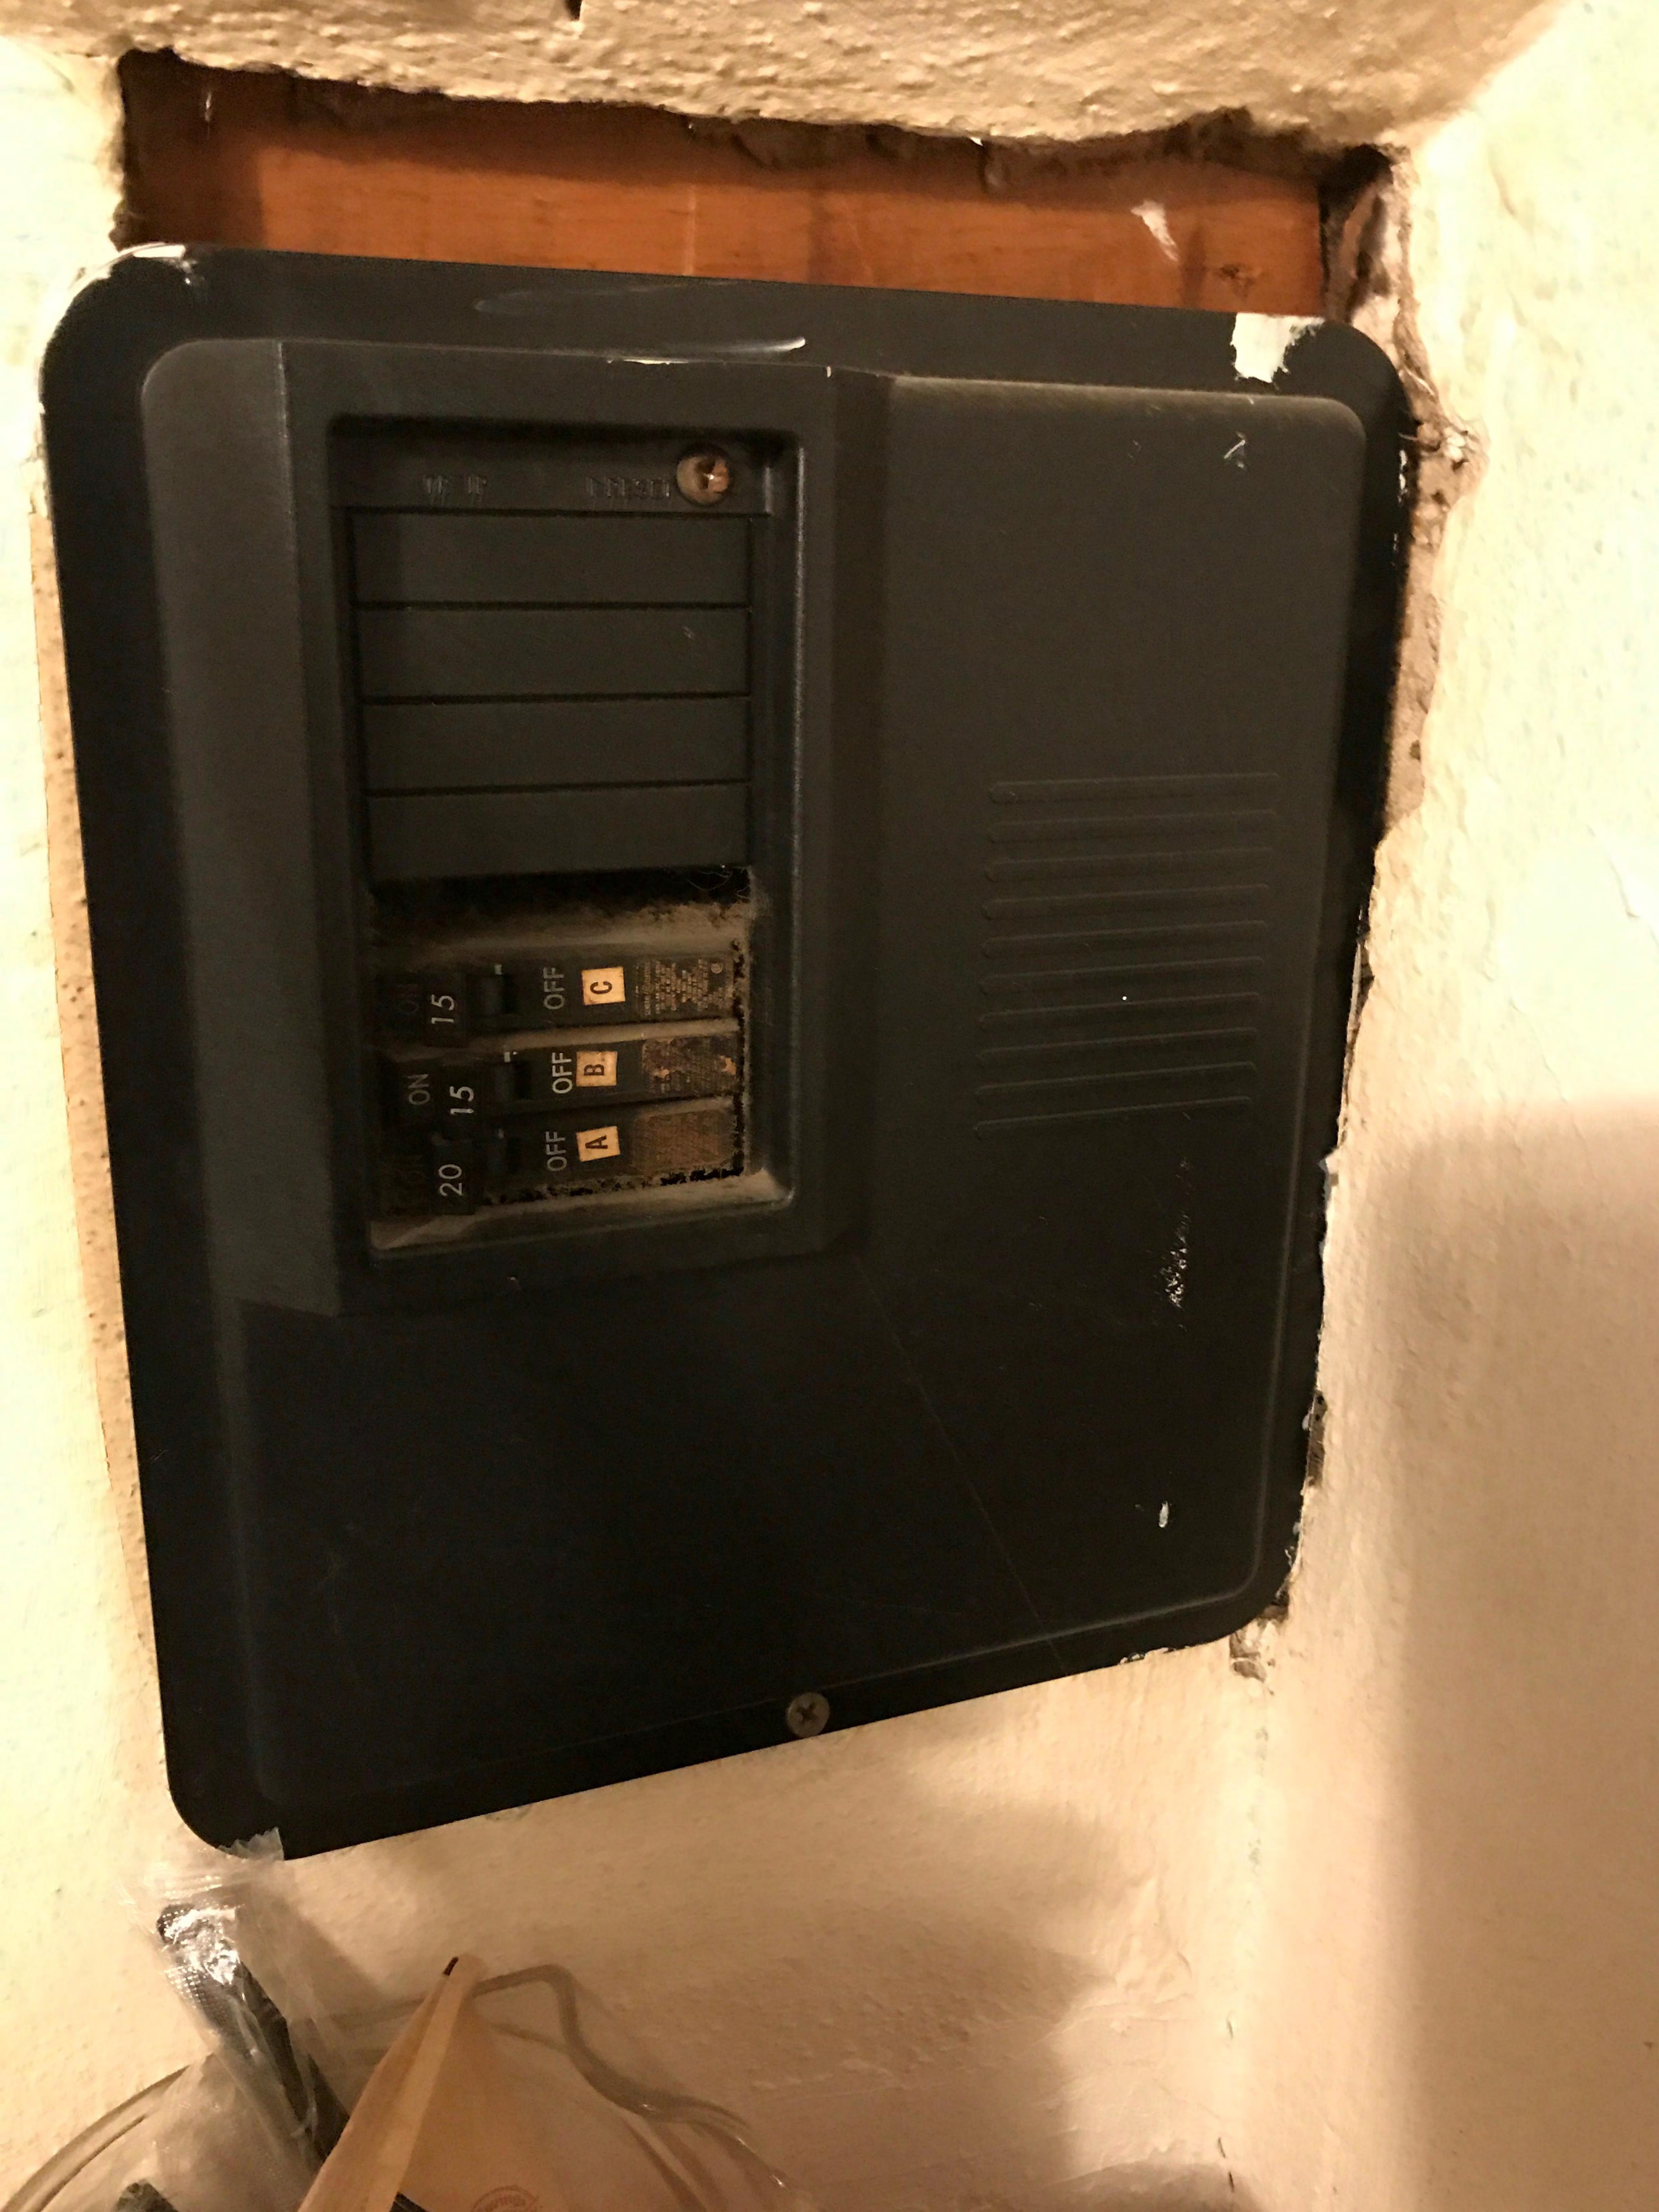

This is a few photos showing that this should have a code compliance inspection. We have windows boarded up on the main floor. There have been windows replaced without permits on the second floor. There is tons of illegal electric and open wires throughout the house and both garages. The plumbing does not meet code including the water heater that was installed without a permit. There is leaking around the water heater and furnace. The dryer vent does not meet code and no permit. The wash machine does not have an outlet so someone wired it direct to the panel. The upper rooms and basement are still packed. The garage are both packed. The stairs to the second level you must physically lower your body to go up or down. The ceiling height is an issue. There is mixed electrical from fuse boxes to panels. No permits on file. Many ceilings and walls are defective. The hallway on the second floor does not provide clear egress and the bedroom windows on the main floor bedroom have blocked egress too! This is just an example of some of the photos taken today.