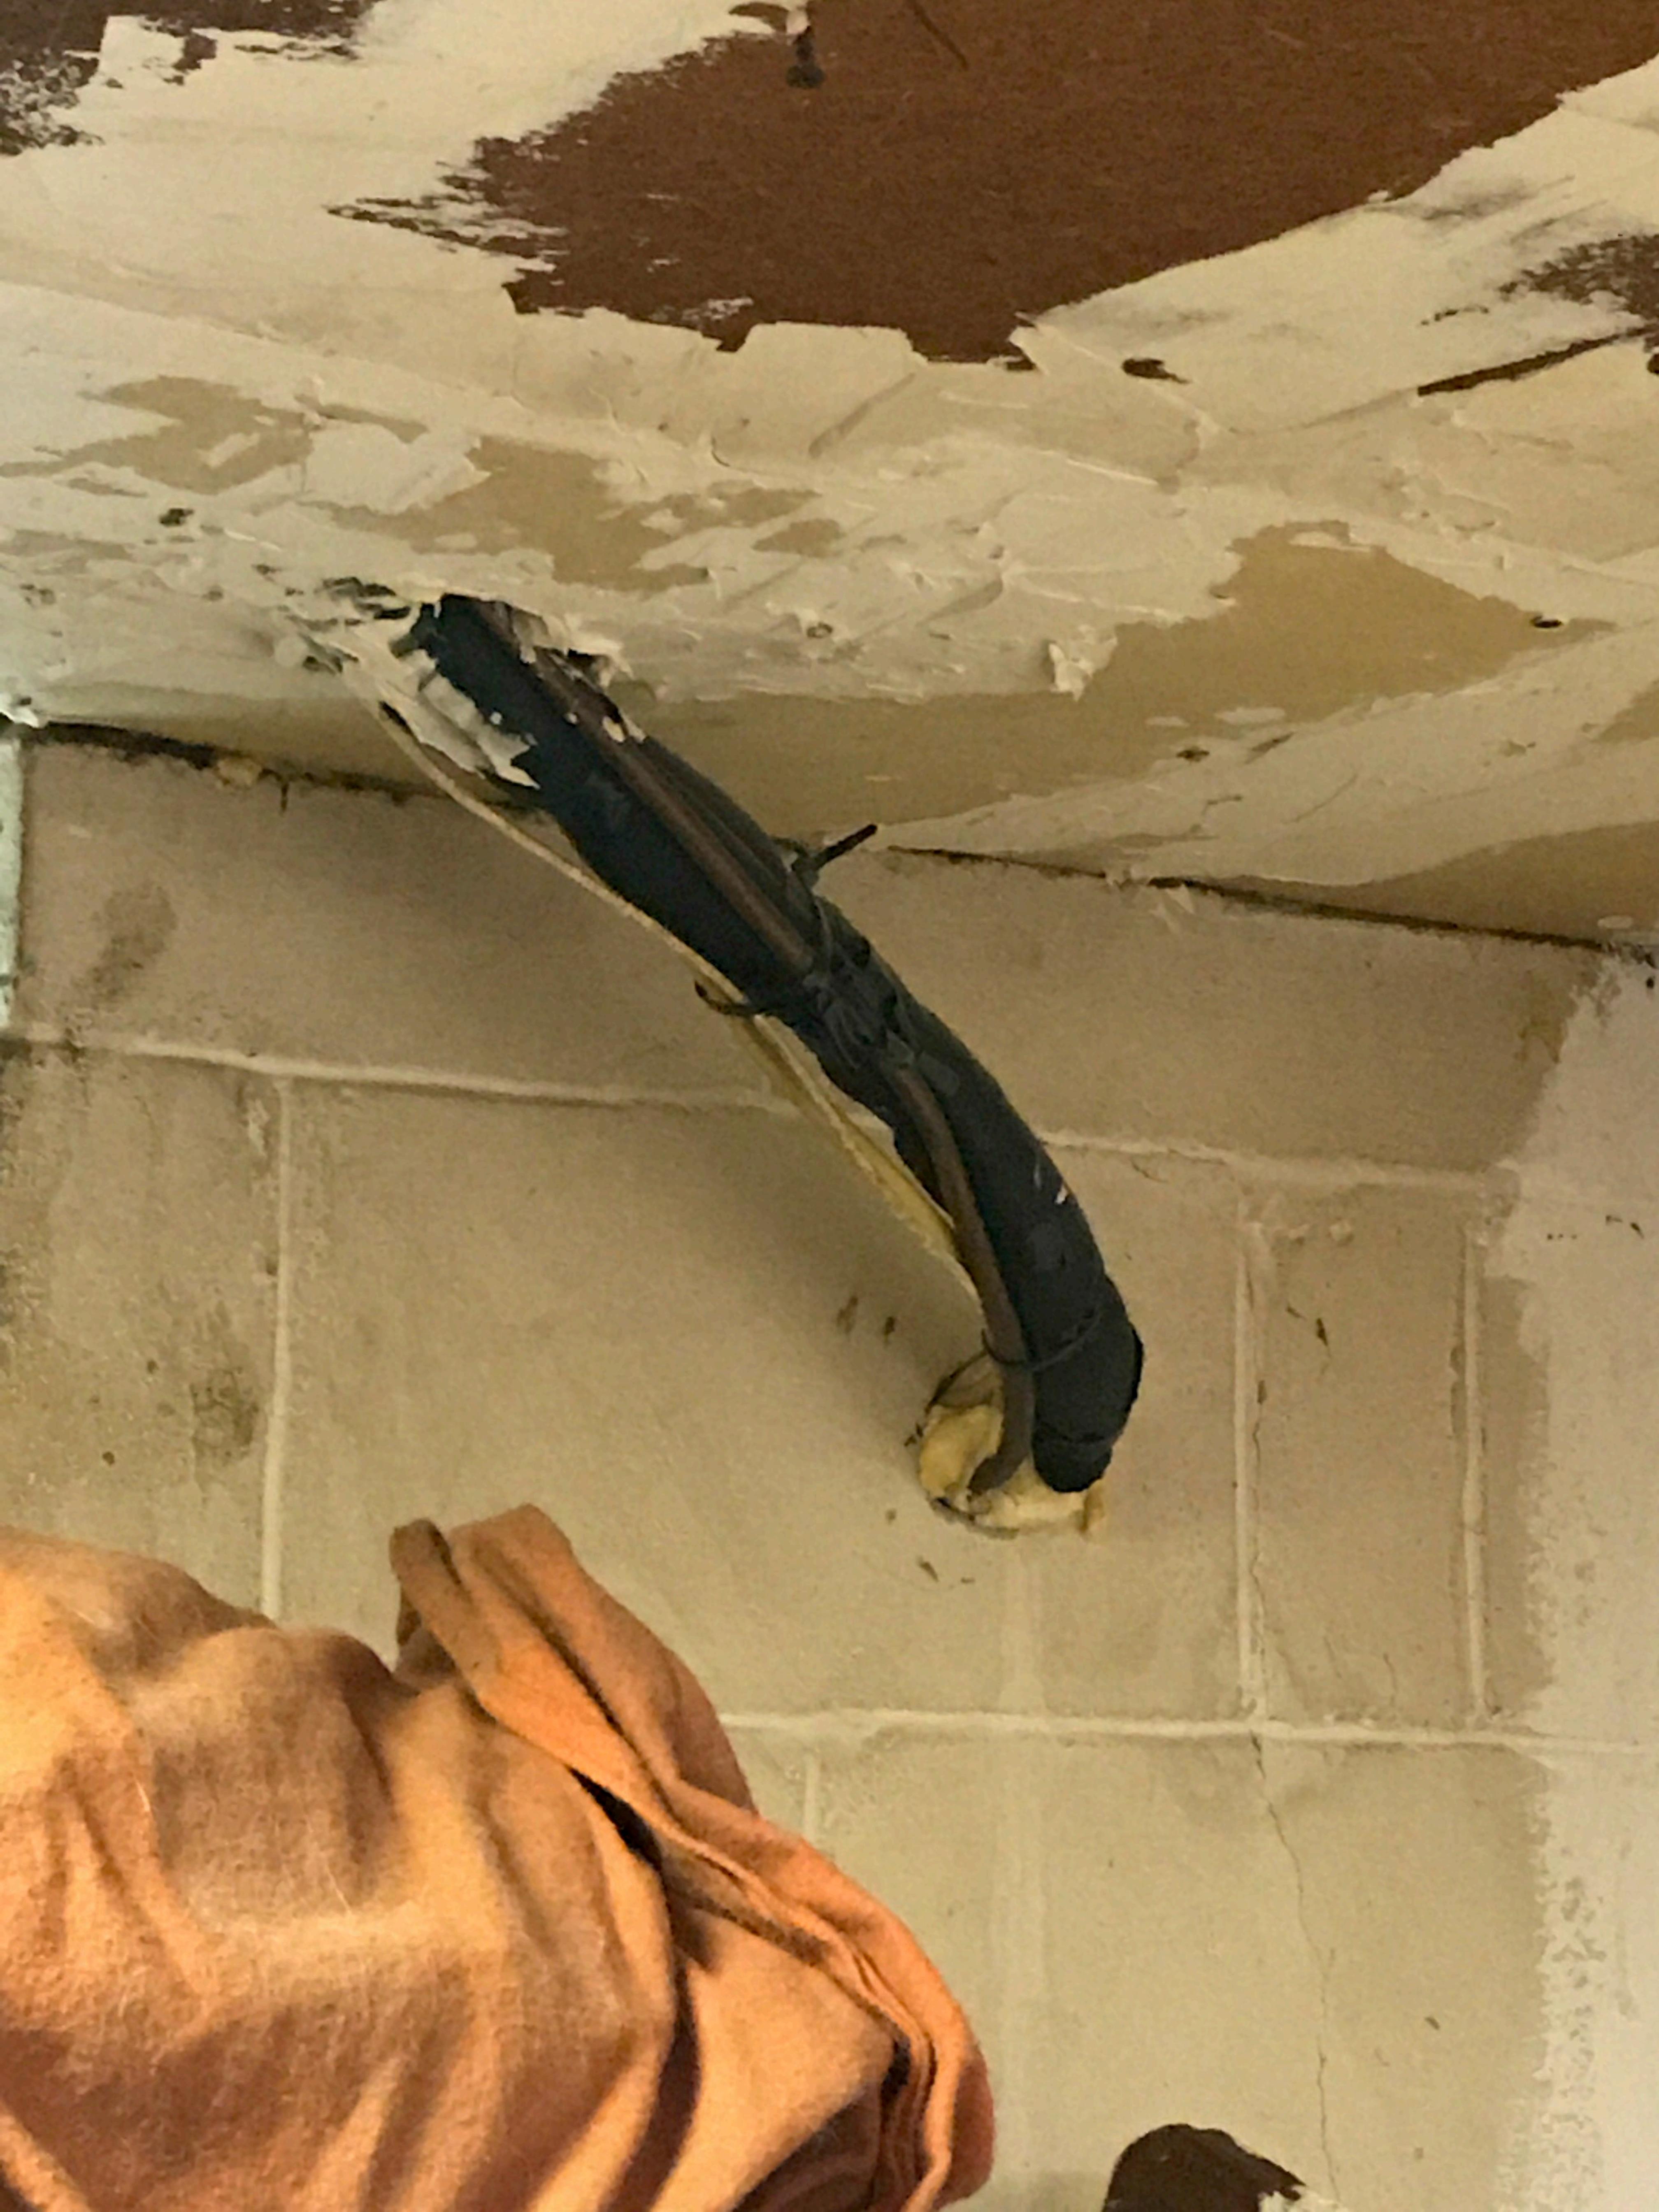

This is a few photos showing that this should have a code compliance inspection. We have windows boarded up on the main floor. There have been windows replaced without permits on the second floor. There is tons of illegal electric and open wires throughout the house and both garages. The plumbing does not meet code including the water heater that was installed without a permit. There is leaking around the water heater and furnace. The dryer vent does not meet code and no permit. The wash machine does not have an outlet so someone wired it direct to the panel. The upper rooms and basement are still packed. The garage are both packed. The stairs to the second level you must physically lower your body to go up or down. The ceiling height is an issue. There is mixed electrical from fuse boxes to panels. No permits on file. Many ceilings and walls are defective. The hallway on the second floor does not provide clear egress and the bedroom windows on the main floor bedroom have blocked egress too! This is just an example of some of the photos taken today.