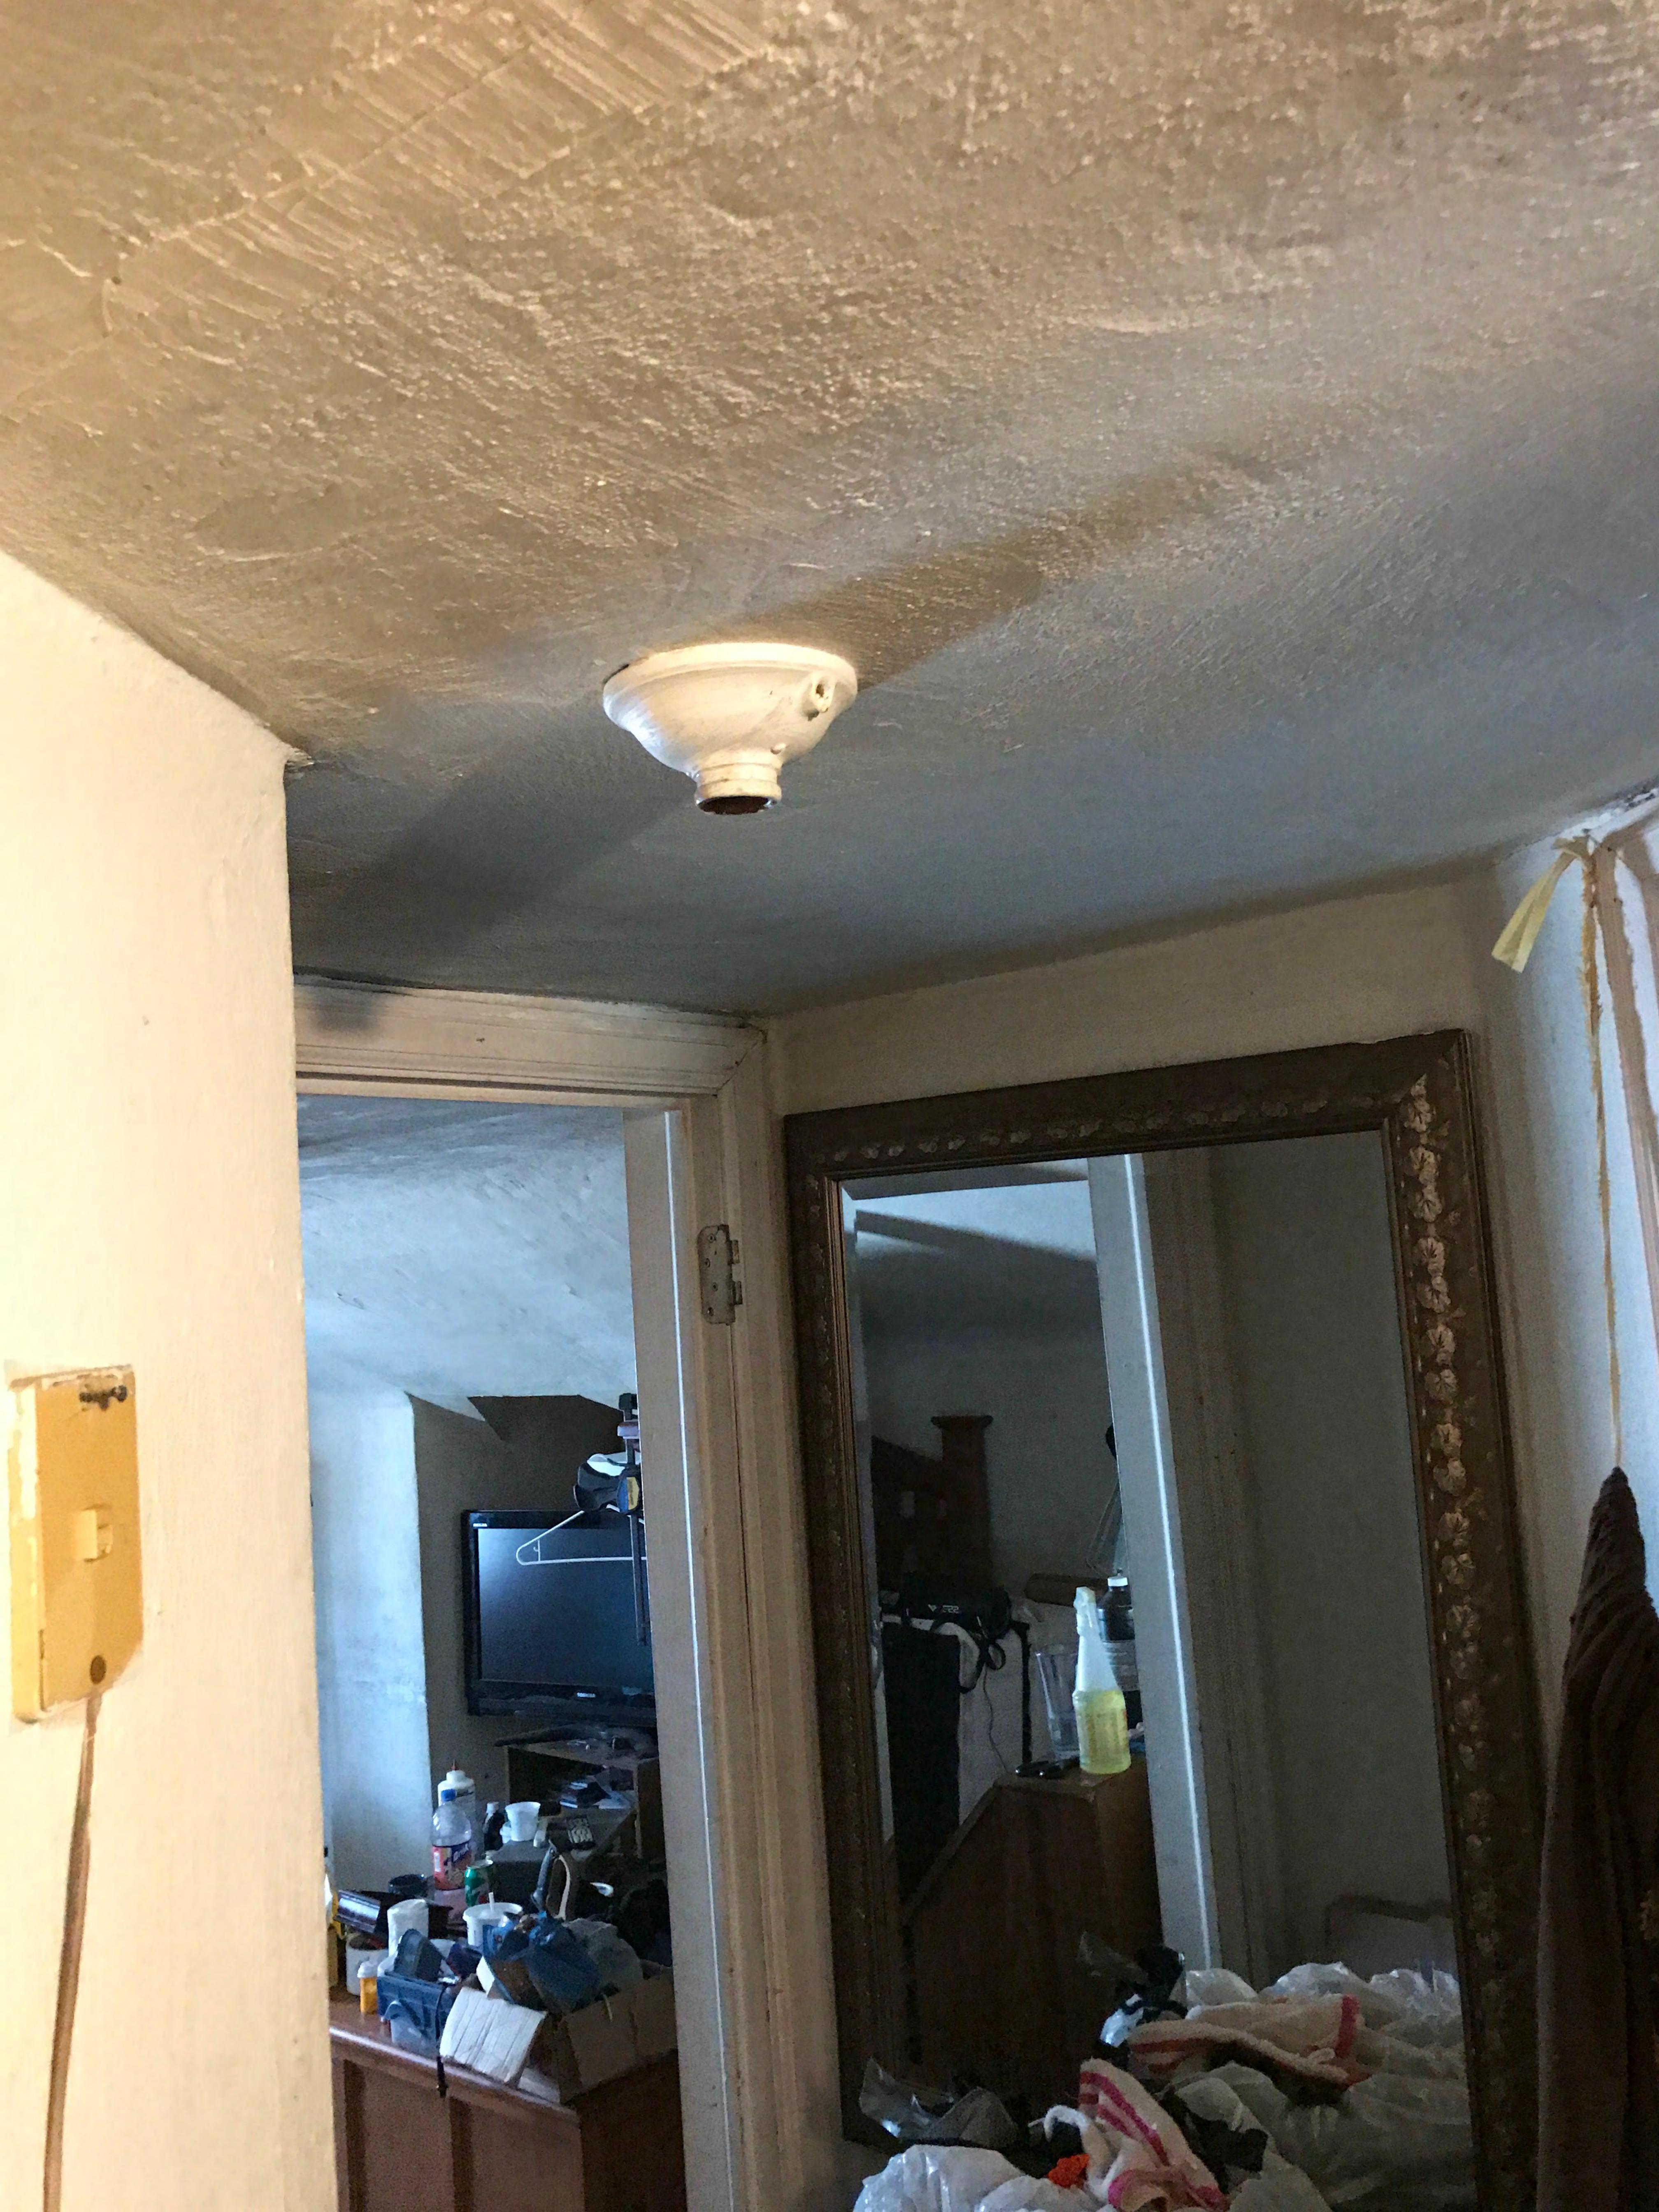

This is a few photos showing that this should have a code compliance inspection. We have windows boarded up on the main floor. There have been windows replaced without permits on the second floor. There is tons of illegal electric and open wires throughout the house and both garages. The plumbing does not meet code including the water heater that was installed without a permit. There is leaking around the water heater and furnace. The dryer vent does not meet code and no permit. The wash machine does not have an outlet so someone wired it direct to the panel. The upper rooms and basement are still packed. The garage are both packed. The stairs to the second level you must physically lower your body to go up or down. The ceiling height is an issue. There is mixed electrical from fuse boxes to panels. No permits on file. Many ceilings and walls are defective. The hallway on the second floor does not provide clear egress and the bedroom windows on the main floor bedroom have blocked egress too! This is just an example of some of the photos taken today.