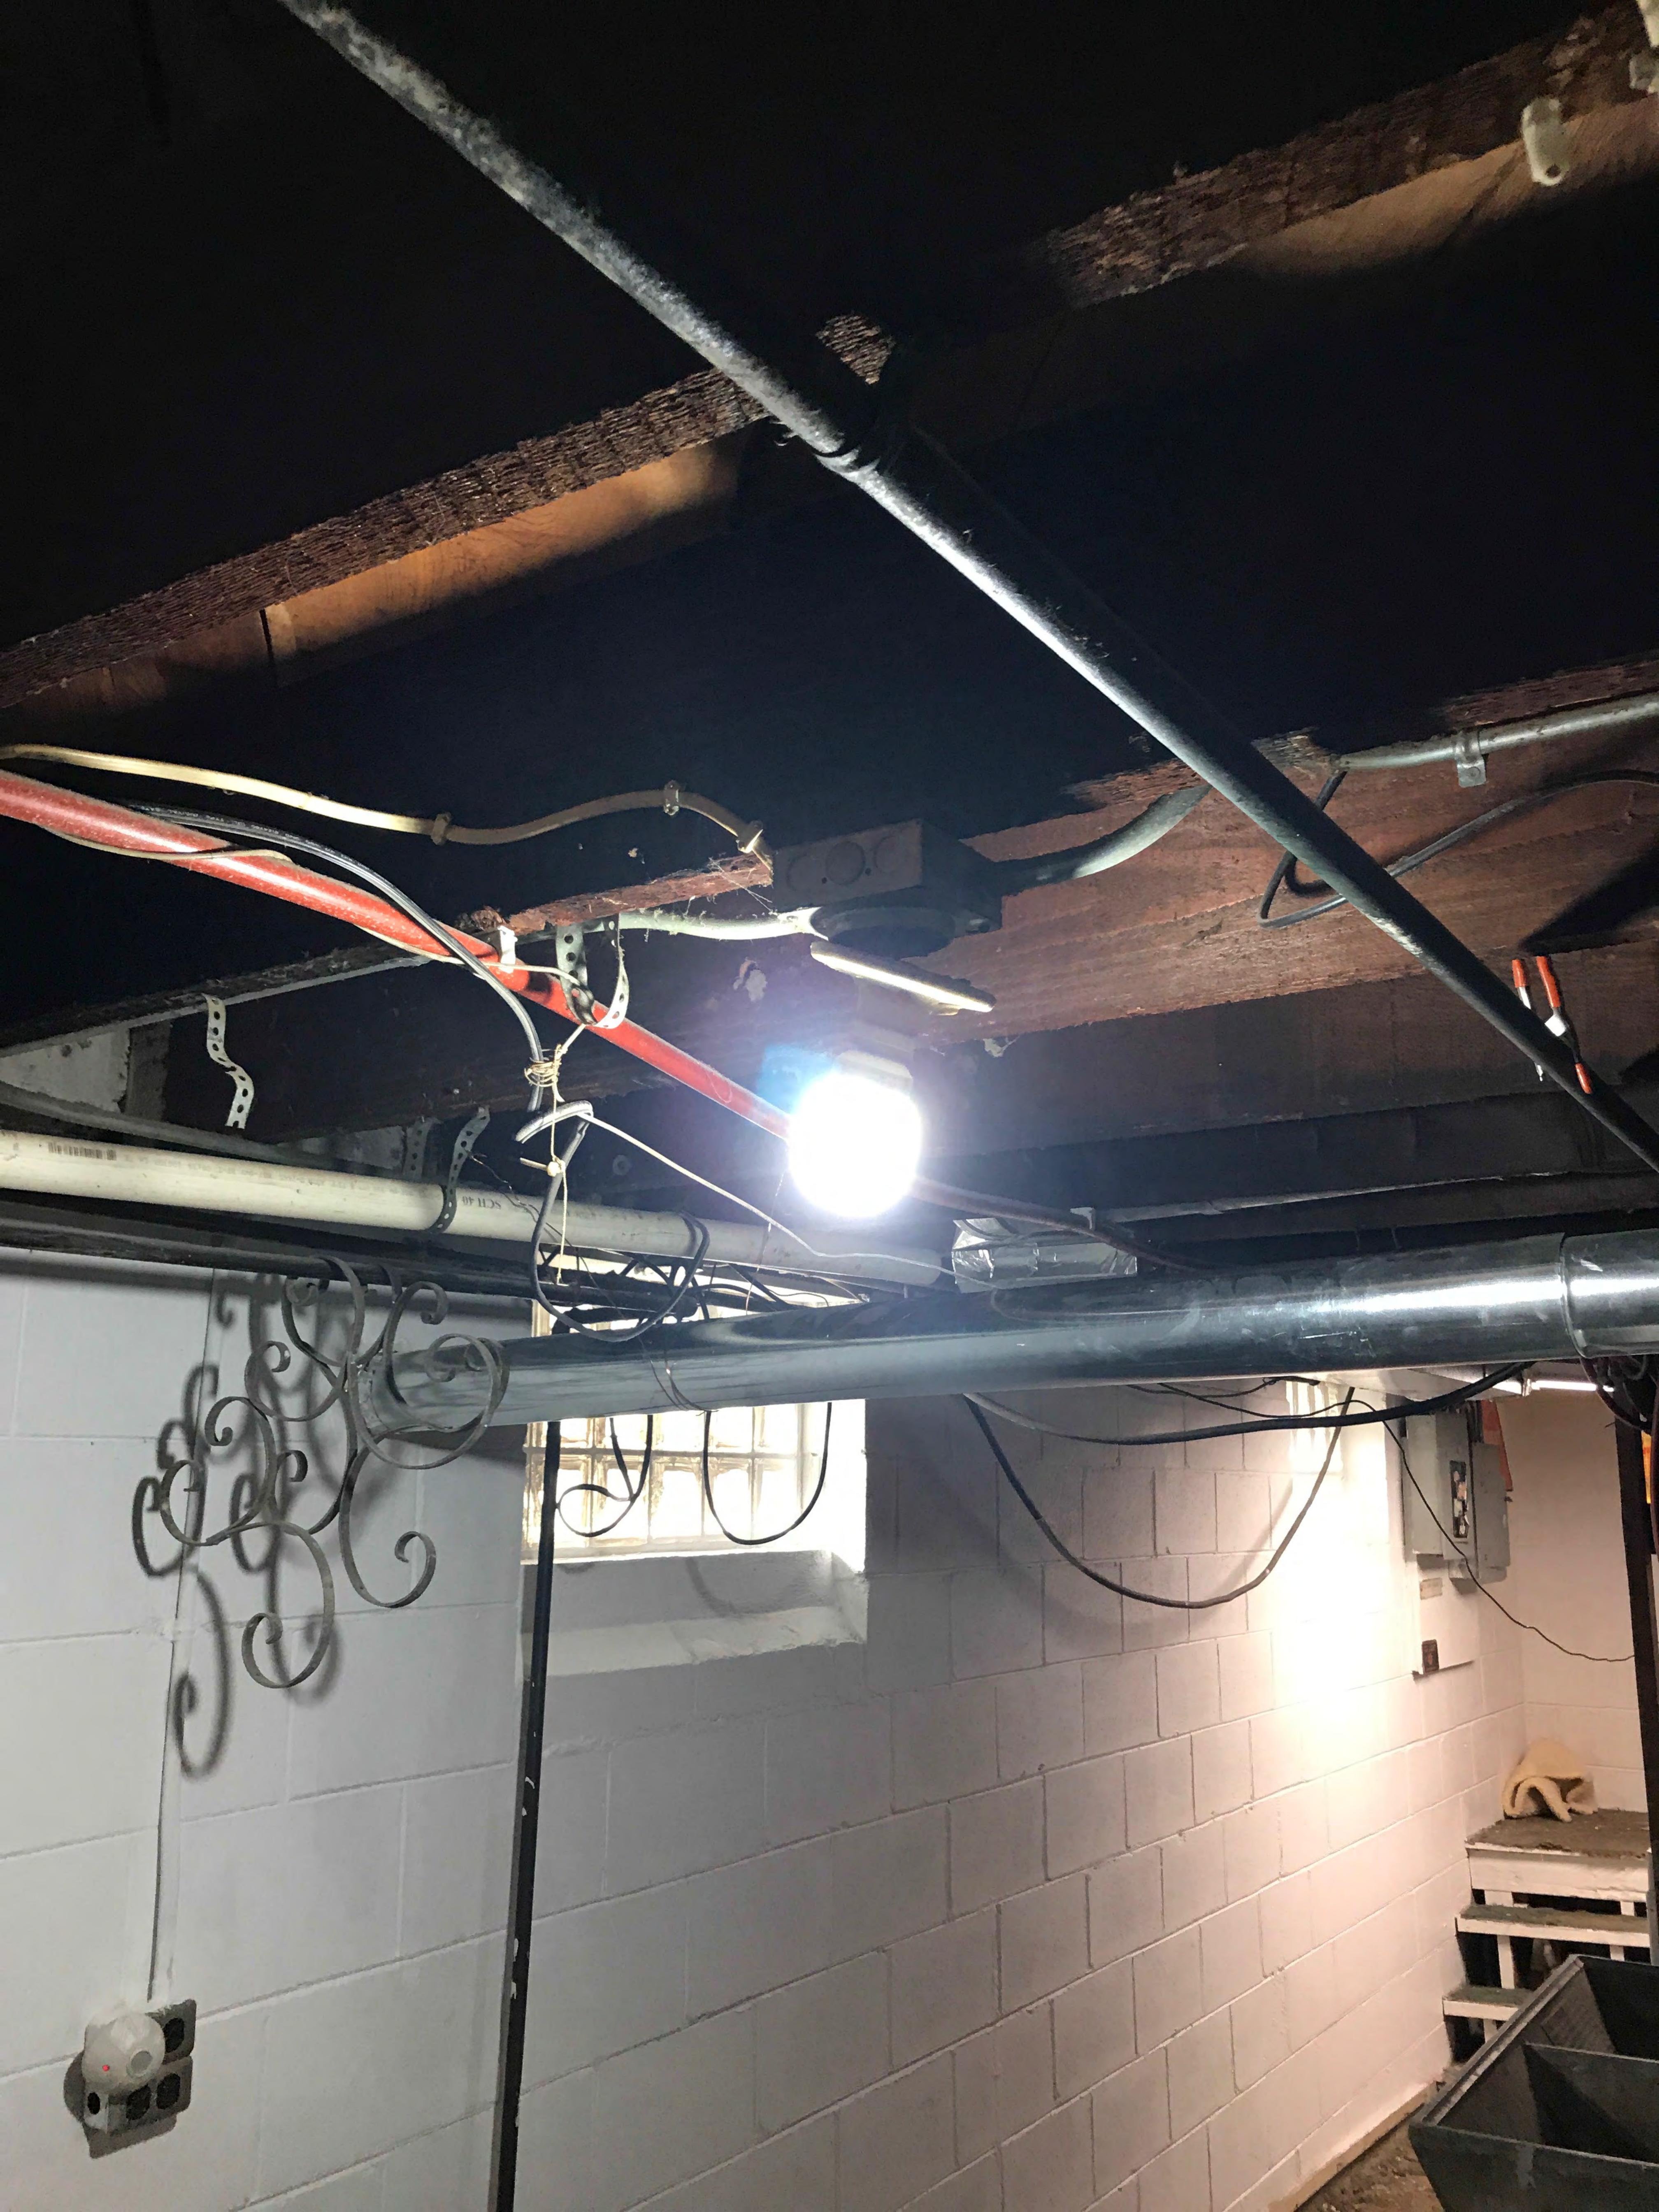

This is a few photos showing that this should have a code compliance inspection. We have windows boarded up on the main floor. There have been windows replaced without permits on the second floor. There is tons of illegal electric and open wires throughout the house and both garages. The plumbing does not meet code including the water heater that was installed without a permit. There is leaking around the water heater and furnace. The dryer vent does not meet code and no permit. The wash machine does not have an outlet so someone wired it direct to the panel. The upper rooms and basement are still packed. The garage are both packed. The stairs to the second level you must physically lower your body to go up or down. The ceiling height is an issue. There is mixed electrical from fuse boxes to panels. No permits on file. Many ceilings and walls are defective. The hallway on the second floor does not provide clear egress and the bedroom windows on the main floor bedroom have blocked egress too! This is just an example of some of the photos taken today.