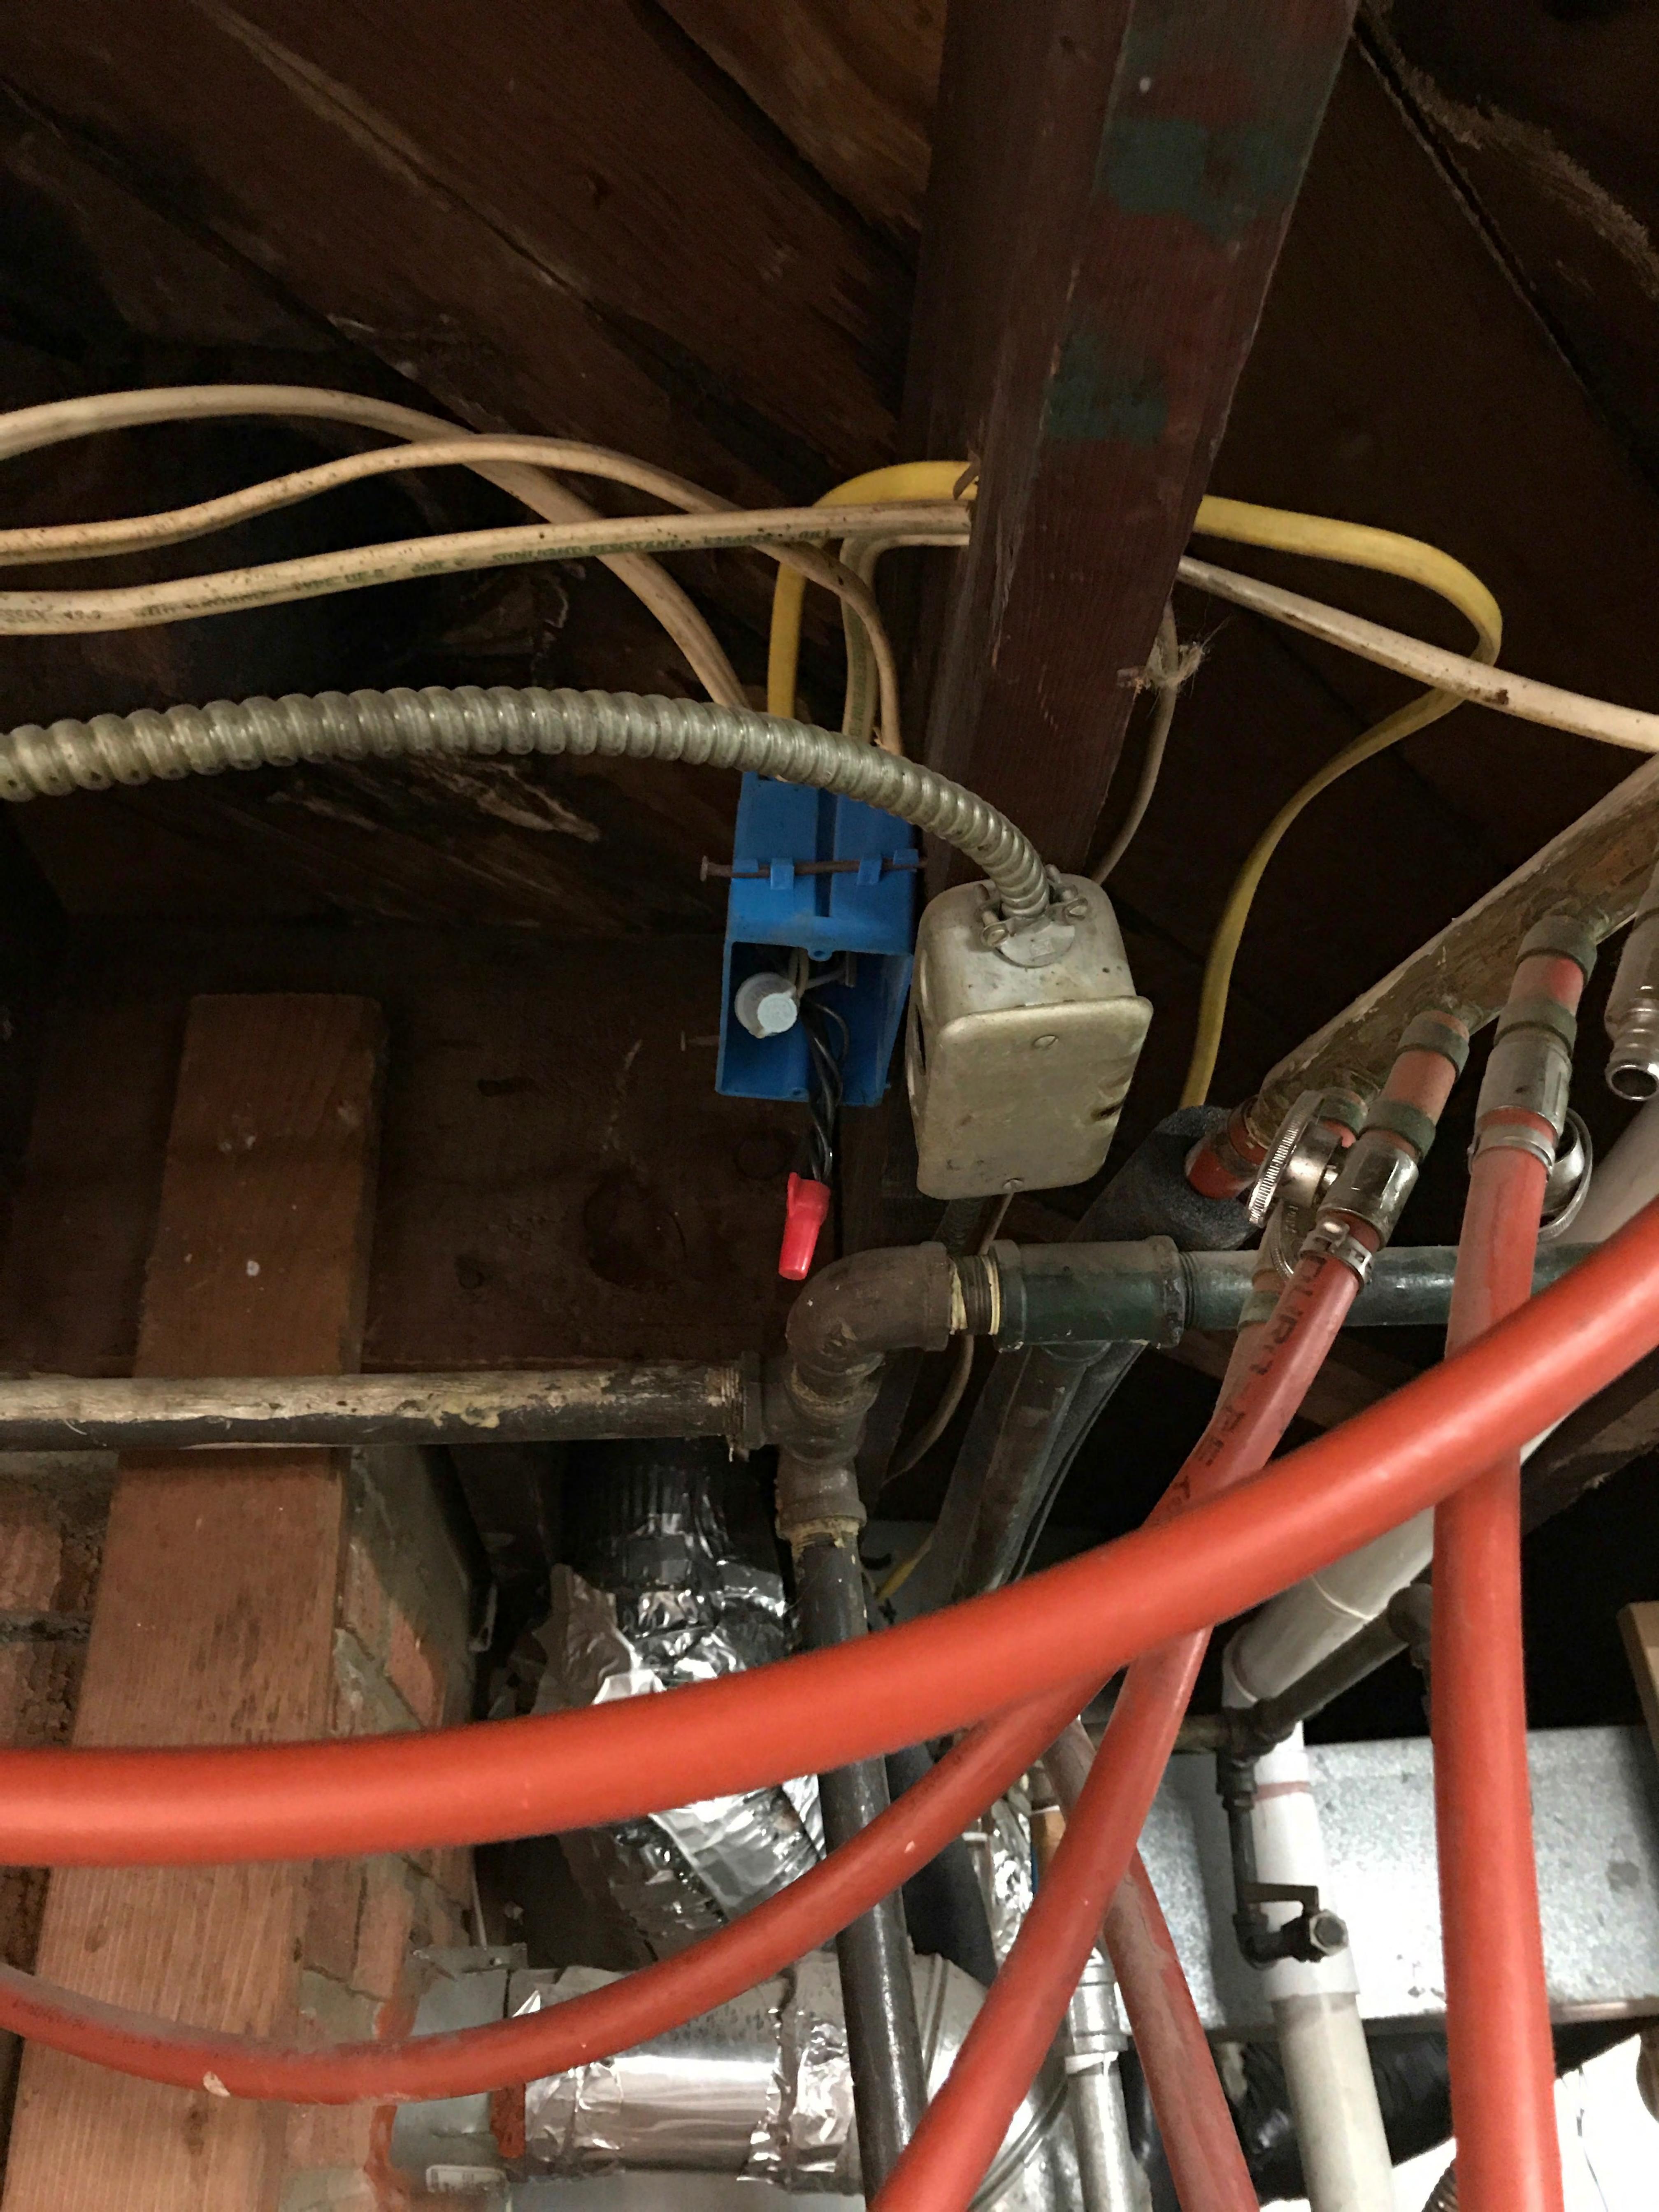

This is a few photos showing that this should have a code compliance inspection. We have windows boarded up on the main floor. There have been windows replaced without permits on the second floor. There is tons of illegal electric and open wires throughout the house and both garages. The plumbing does not meet code including the water heater that was installed without a permit. There is leaking around the water heater and furnace. The dryer vent does not meet code and no permit. The wash machine does not have an outlet so someone wired it direct to the panel. The upper rooms and basement are still packed. The garage are both packed. The stairs to the second level you must physically lower your body to go up or down. The ceiling height is an issue. There is mixed electrical from fuse boxes to panels. No permits on file. Many ceilings and walls are defective. The hallway on the second floor does not provide clear egress and the bedroom windows on the main floor bedroom have blocked egress too! This is just an example of some of the photos taken today.