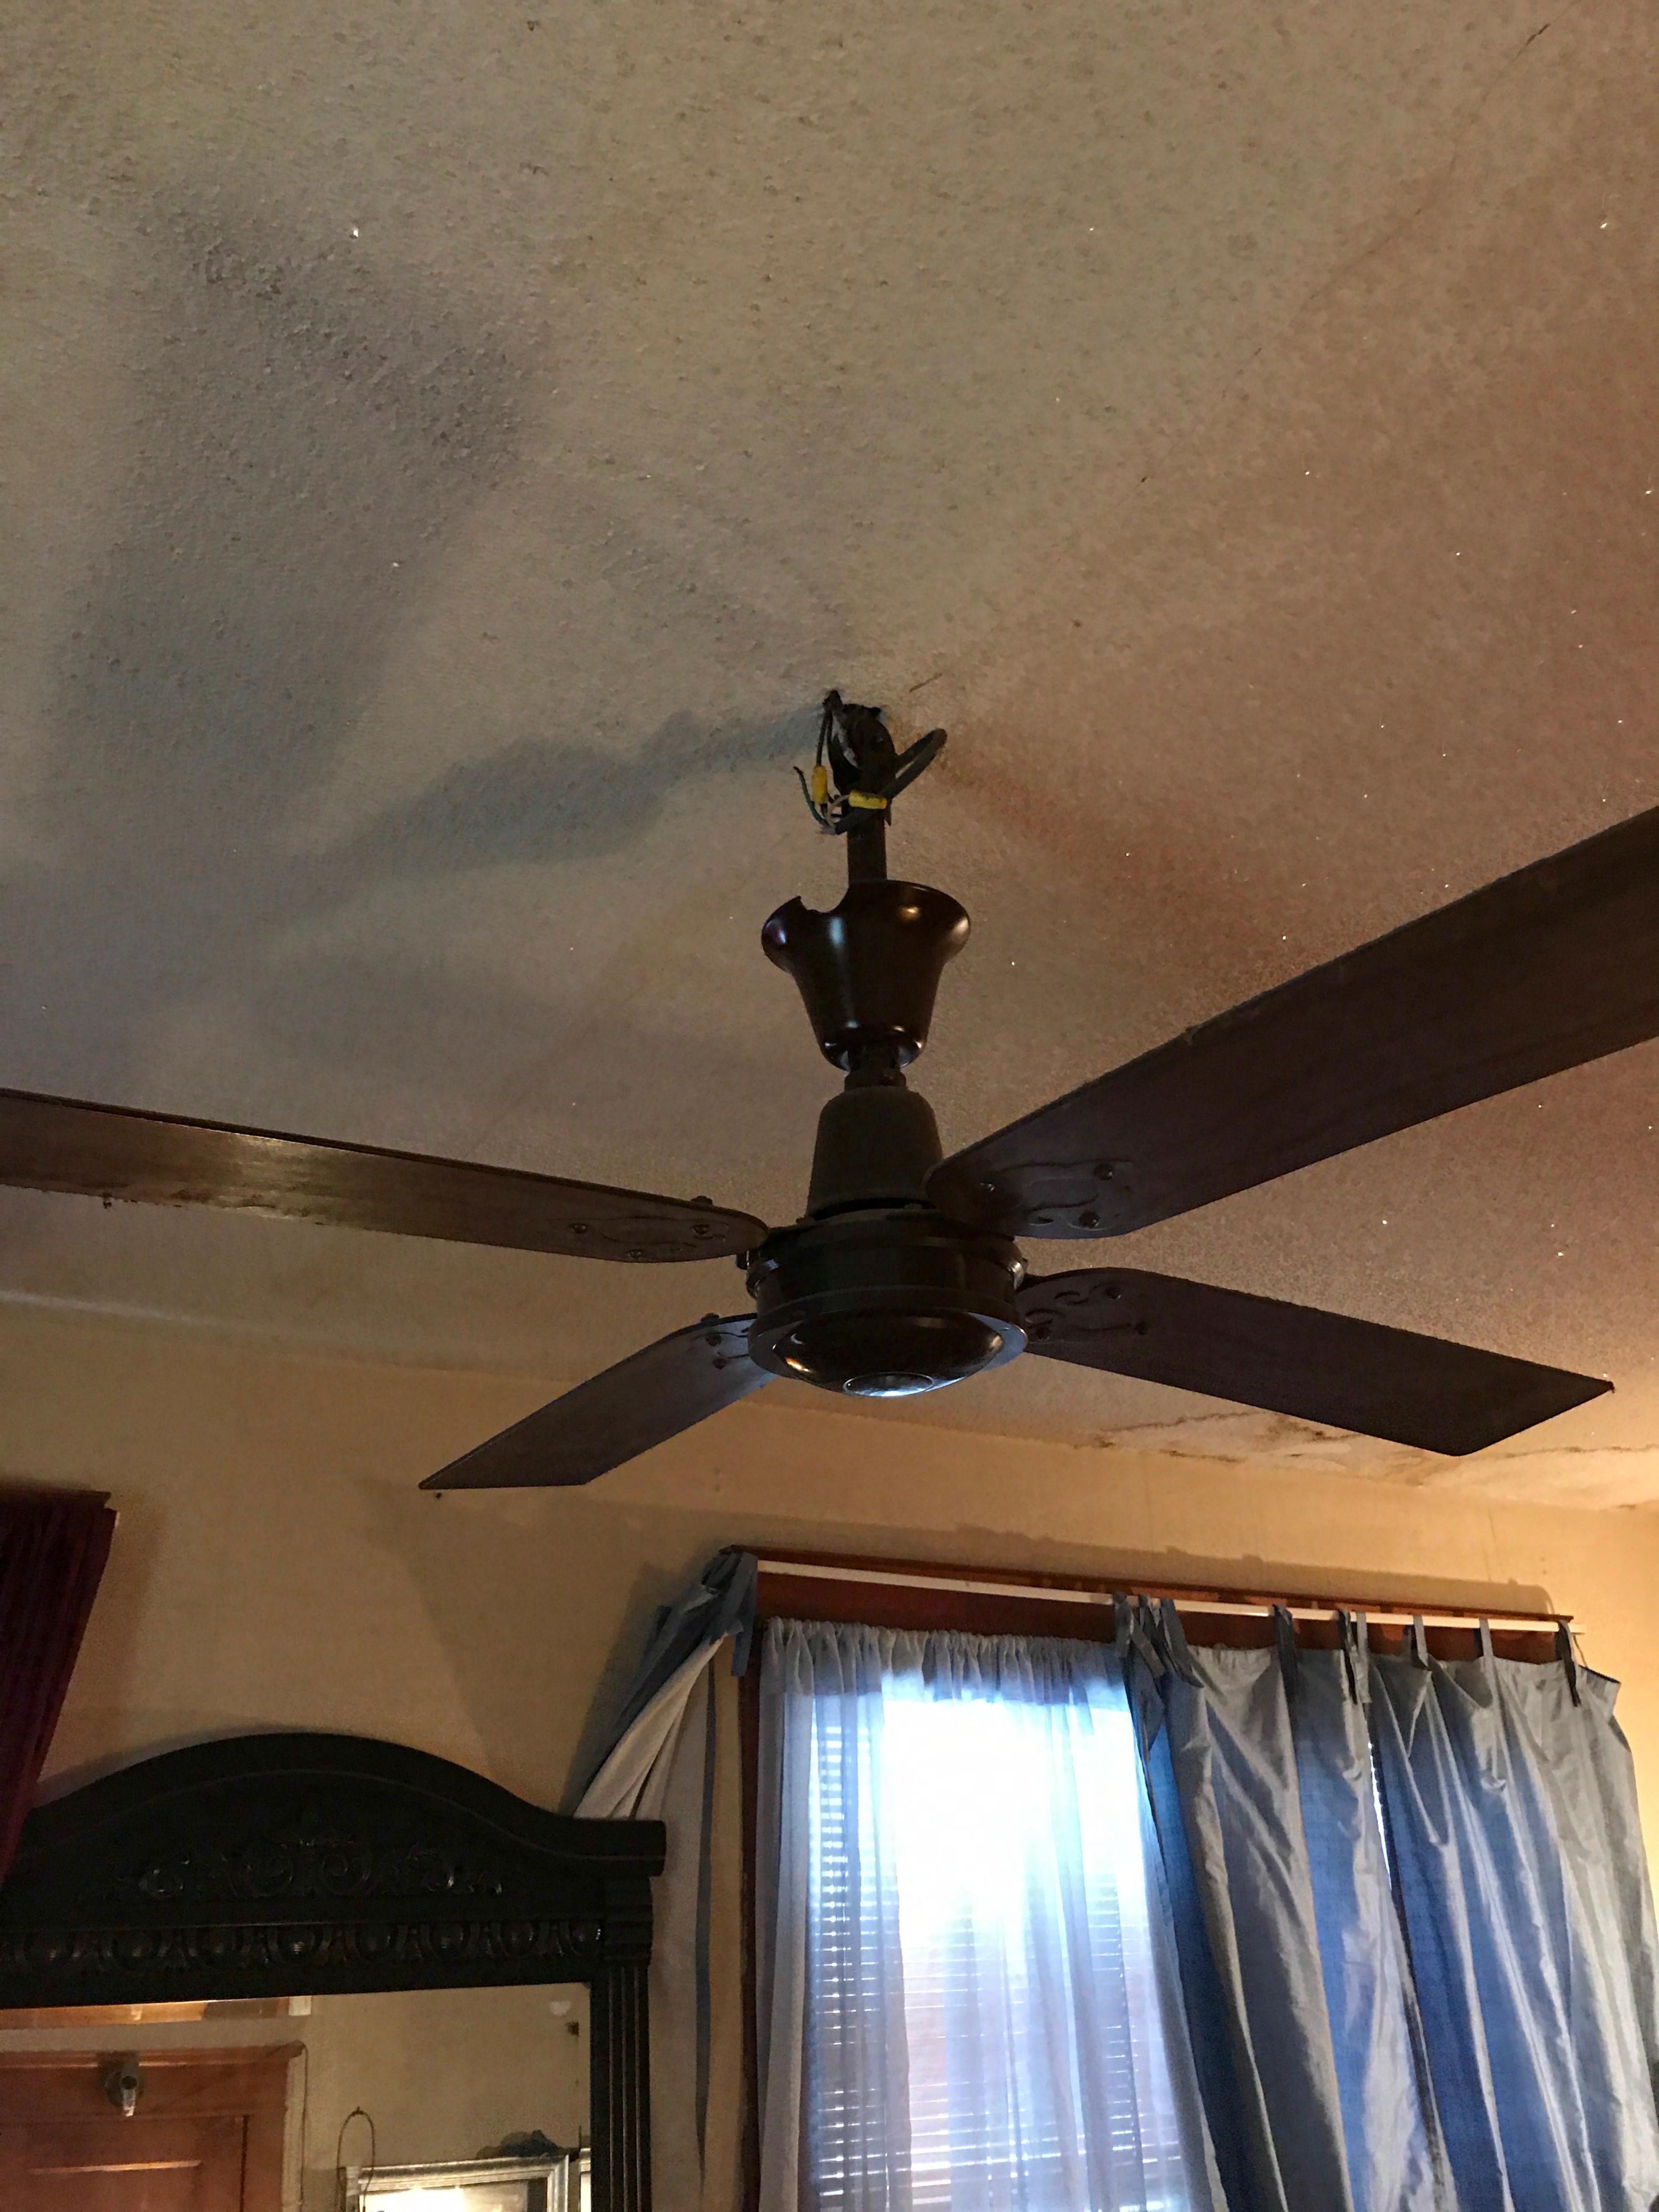

This is a few photos showing that this should have a code compliance inspection. We have windows boarded up on the main floor. There have been windows replaced without permits on the second floor. There is tons of illegal electric and open wires throughout the house and both garages. The plumbing does not meet code including the water heater that was installed without a permit. There is leaking around the water heater and furnace. The dryer vent does not meet code and no permit. The wash machine does not have an outlet so someone wired it direct to the panel. The upper rooms and basement are still packed. The garage are both packed. The stairs to the second level you must physically lower your body to go up or down. The ceiling height is an issue. There is mixed electrical from fuse boxes to panels. No permits on file. Many ceilings and walls are defective. The hallway on the second floor does not provide clear egress and the bedroom windows on the main floor bedroom have blocked egress too! This is just an example of some of the photos taken today.