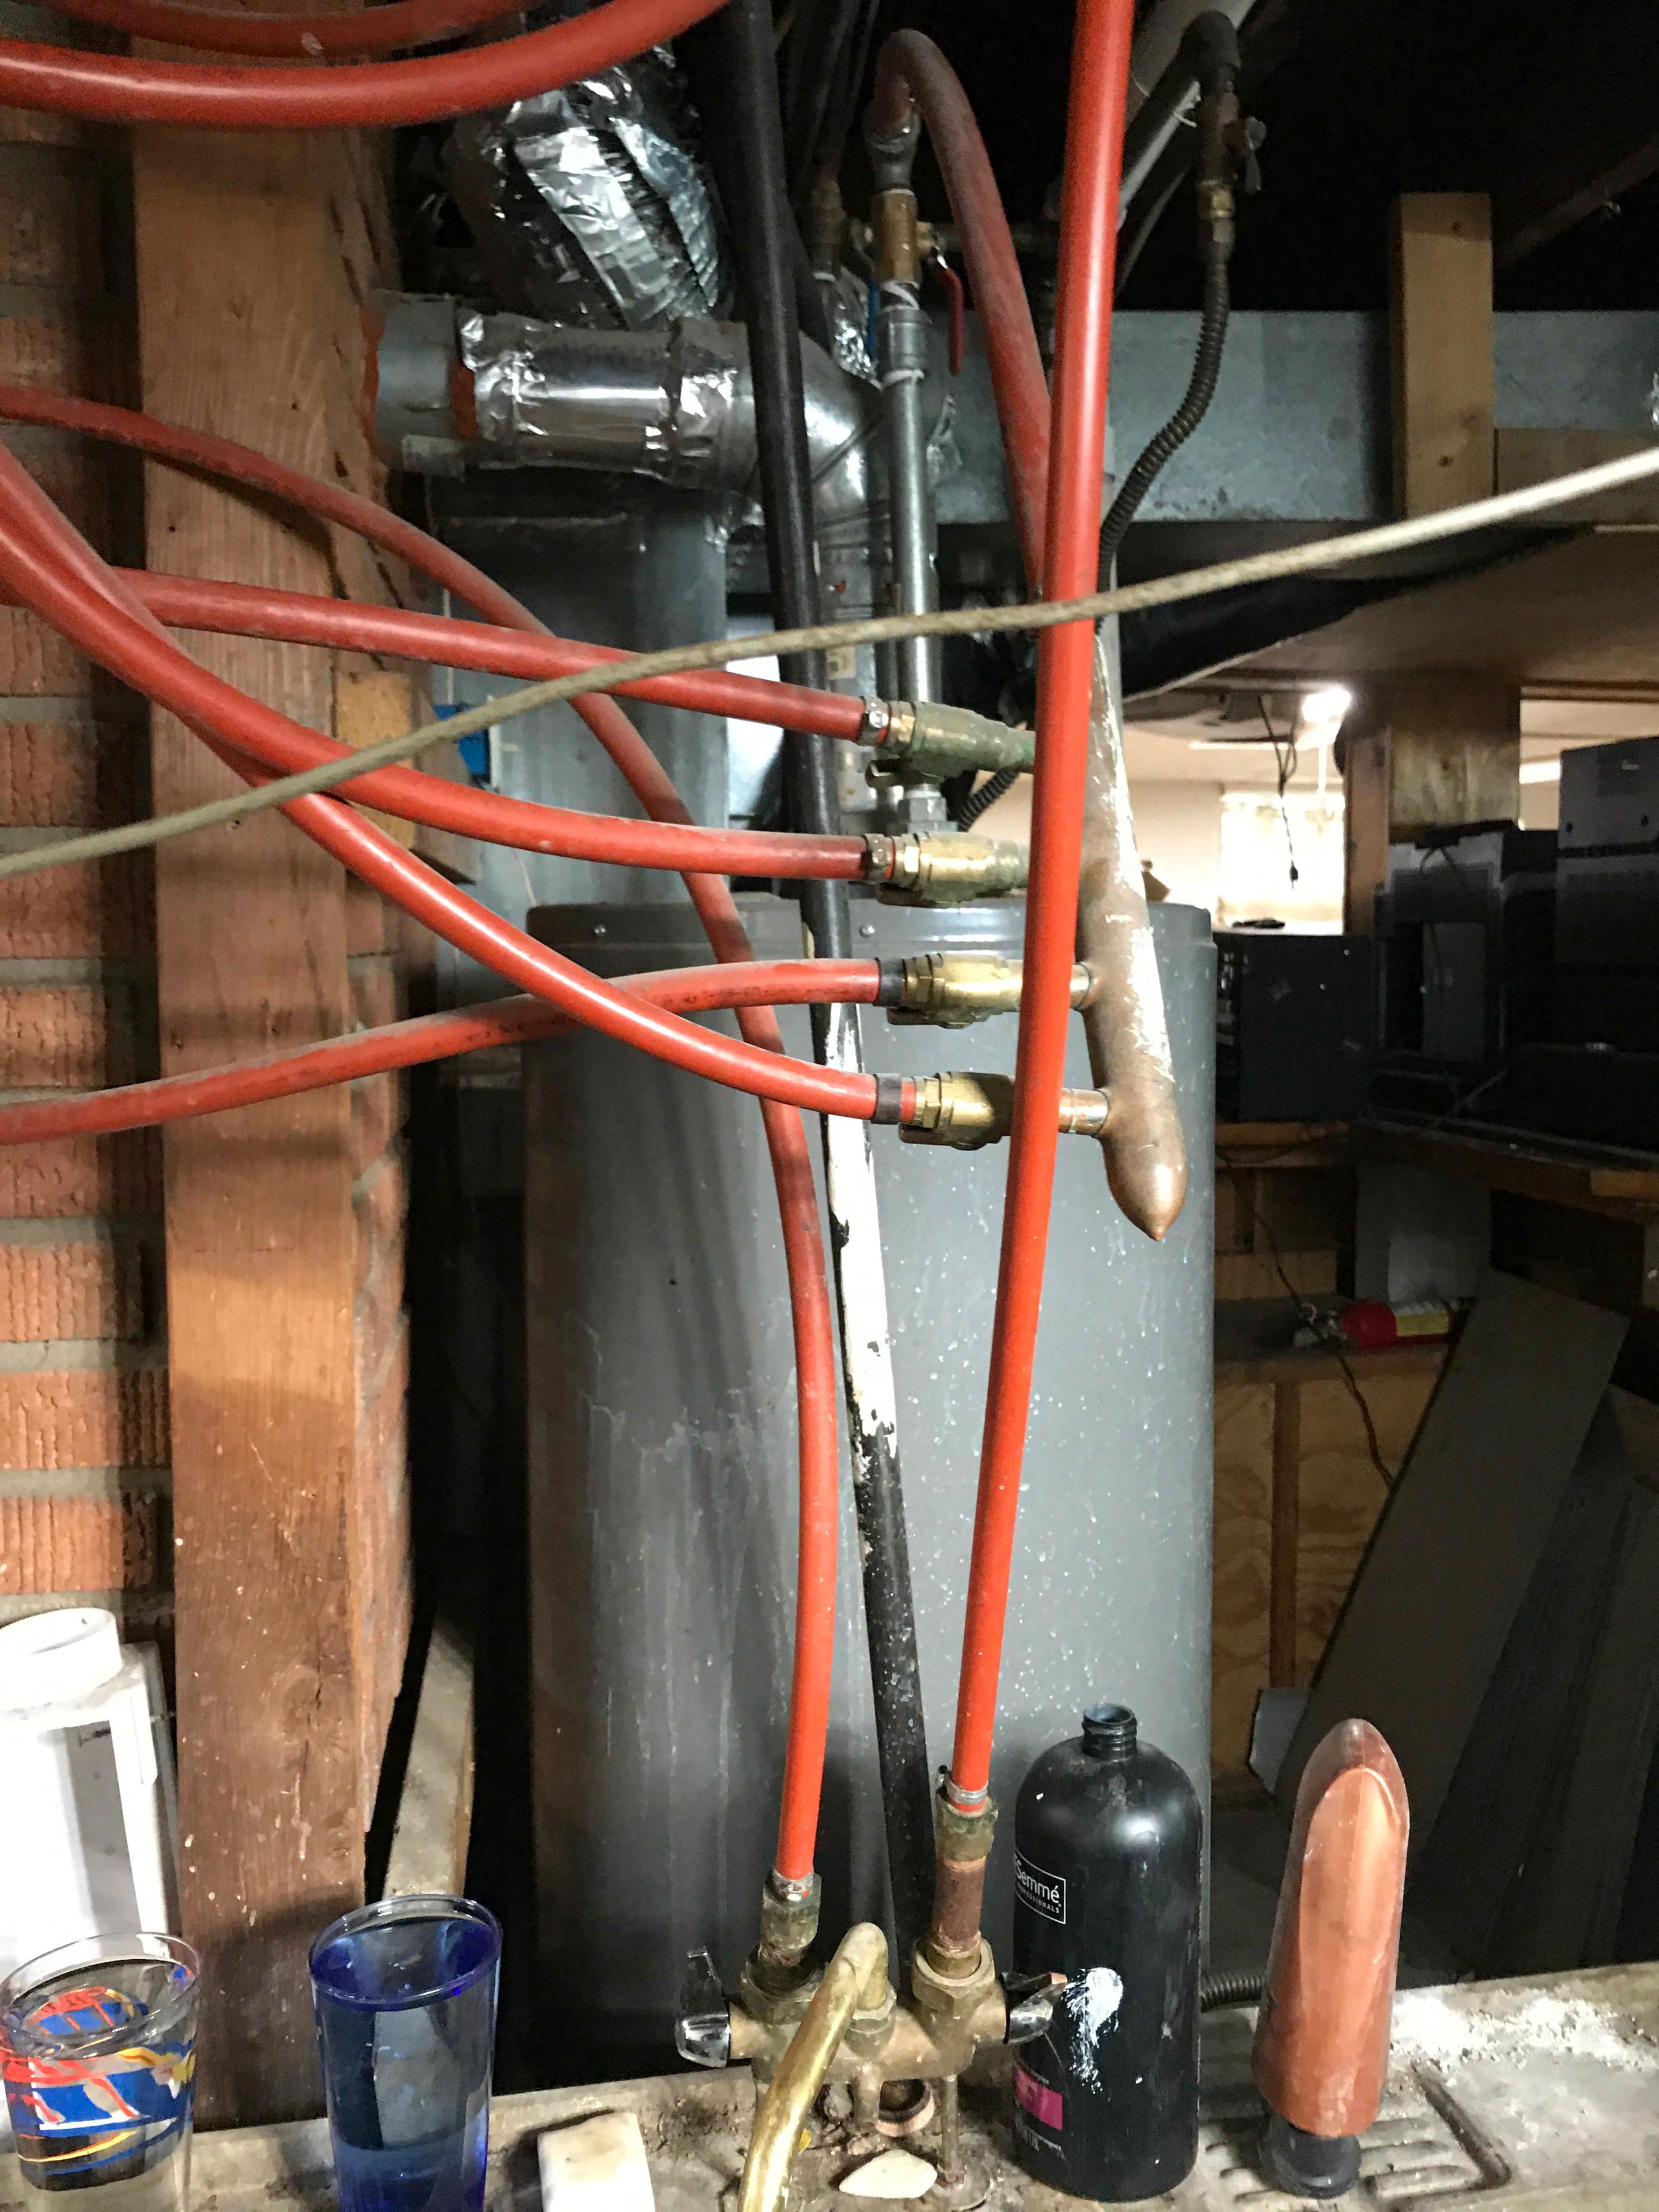

This is a few photos showing that this should have a code compliance inspection. We have windows boarded up on the main floor. There have been windows replaced without permits on the second floor. There is tons of illegal electric and open wires throughout the house and both garages. The plumbing does not meet code including the water heater that was installed without a permit. There is leaking around the water heater and furnace. The dryer vent does not meet code and no permit. The wash machine does not have an outlet so someone wired it direct to the panel. The upper rooms and basement are still packed. The garage are both packed. The stairs to the second level you must physically lower your body to go up or down. The ceiling height is an issue. There is mixed electrical from fuse boxes to panels. No permits on file. Many ceilings and walls are defective. The hallway on the second floor does not provide clear egress and the bedroom windows on the main floor bedroom have blocked egress too! This is just an example of some of the photos taken today.