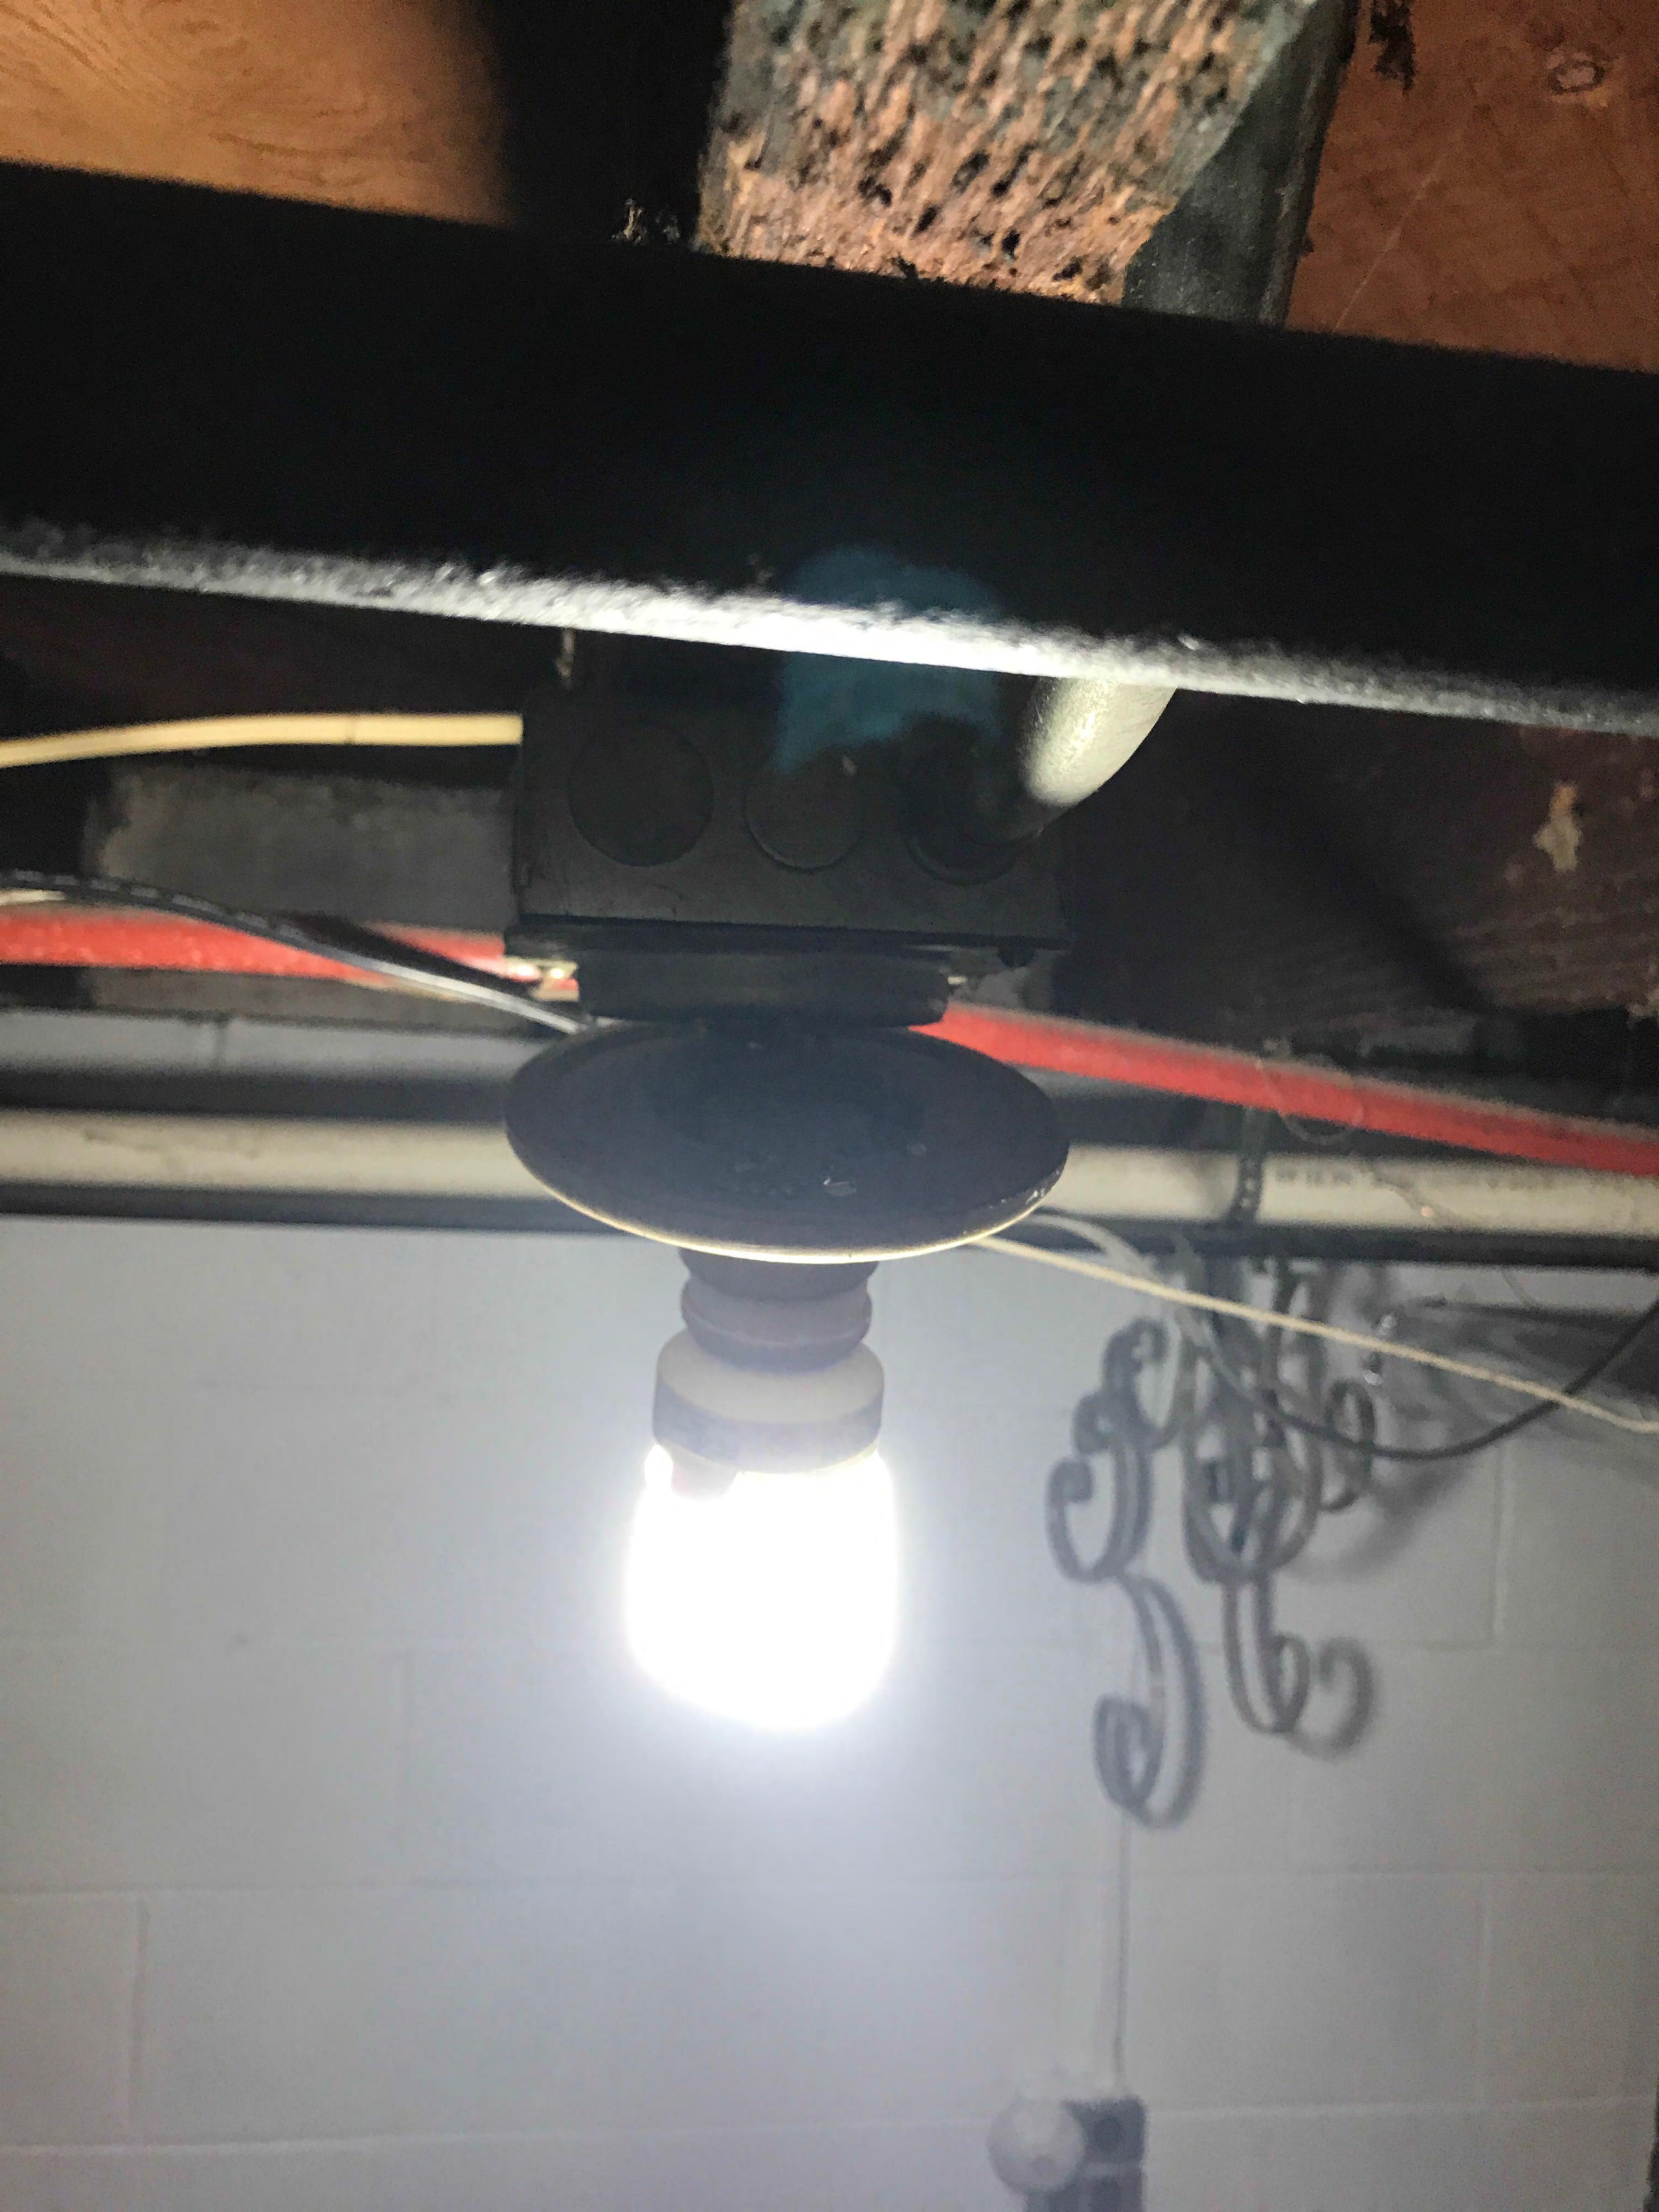

This is a few photos showing that this should have a code compliance inspection. We have windows boarded up on the main floor. There have been windows replaced without permits on the second floor. There is tons of illegal electric and open wires throughout the house and both garages. The plumbing does not meet code including the water heater that was installed without a permit. There is leaking around the water heater and furnace. The dryer vent does not meet code and no permit. The wash machine does not have an outlet so someone wired it direct to the panel. The upper rooms and basement are still packed. The garage are both packed. The stairs to the second level you must physically lower your body to go up or down. The ceiling height is an issue. There is mixed electrical from fuse boxes to panels. No permits on file. Many ceilings and walls are defective. The hallway on the second floor does not provide clear egress and the bedroom windows on the main floor bedroom have blocked egress too! This is just an example of some of the photos taken today.