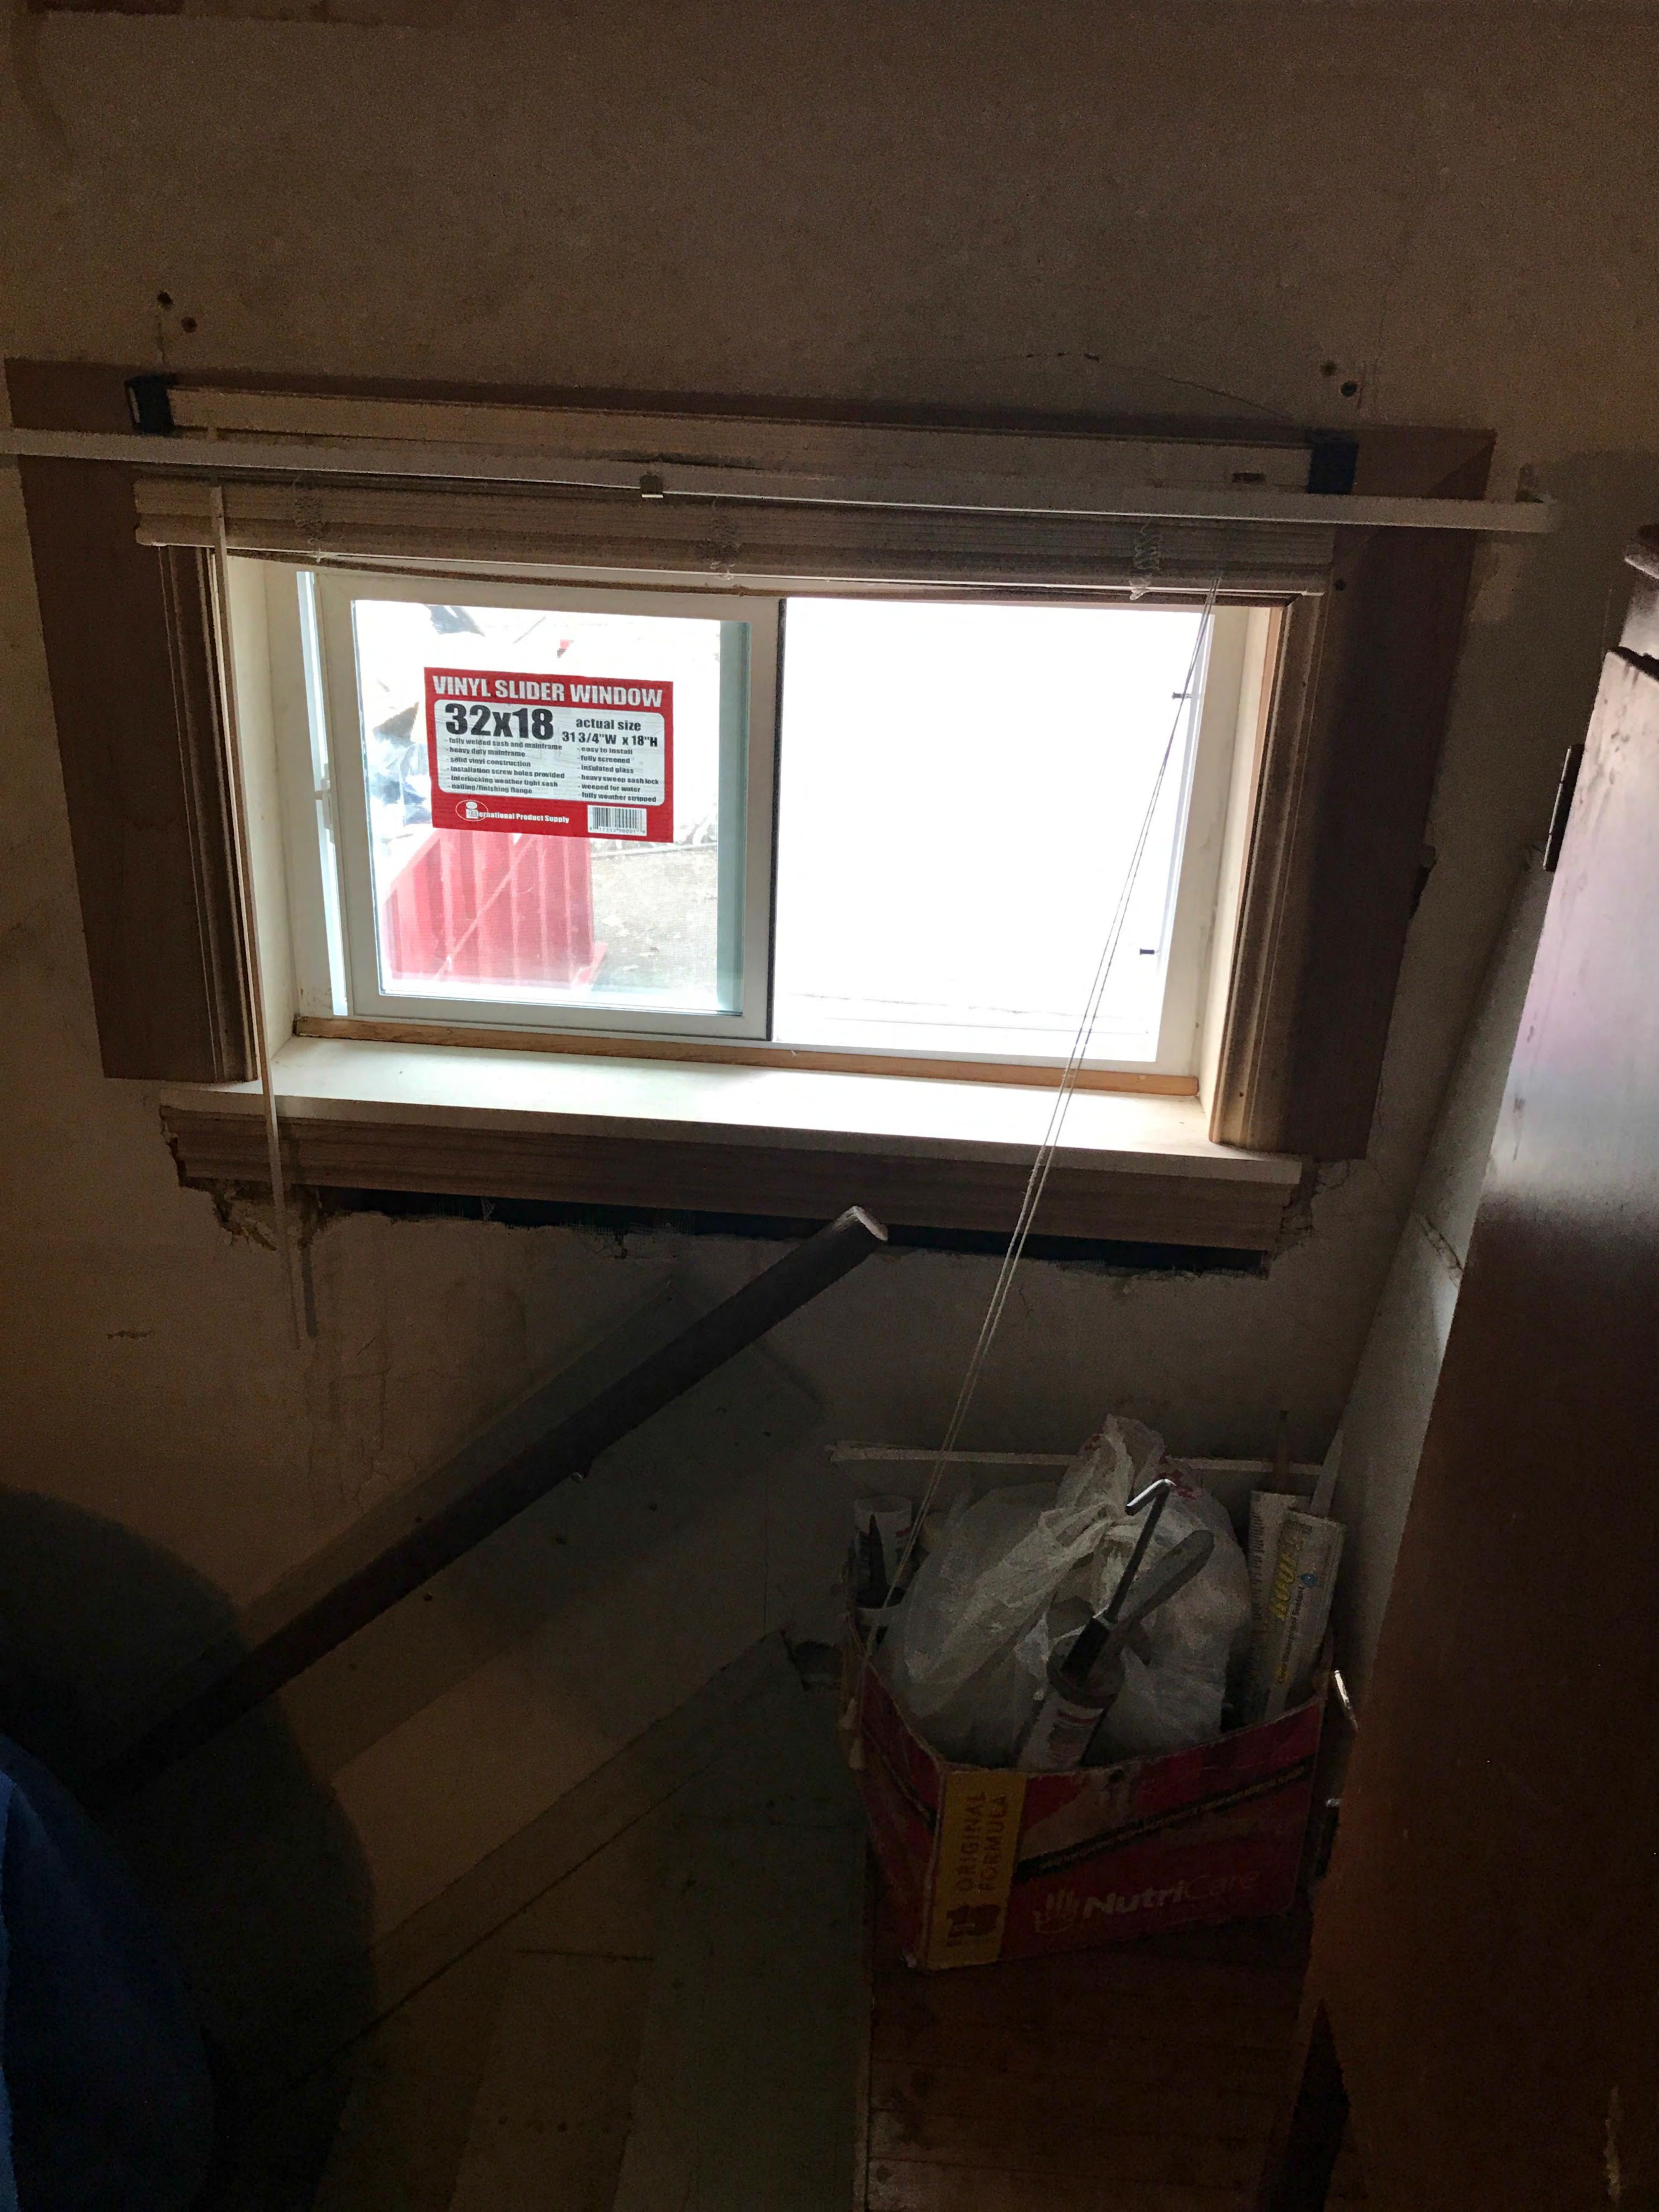

This is a few photos showing that this should have a code compliance inspection. We have windows boarded up on the main floor. There have been windows replaced without permits on the second floor. There is tons of illegal electric and open wires throughout the house and both garages. The plumbing does not meet code including the water heater that was installed without a permit. There is leaking around the water heater and furnace. The dryer vent does not meet code and no permit. The wash machine does not have an outlet so someone wired it direct to the panel. The upper rooms and basement are still packed. The garage are both packed. The stairs to the second level you must physically lower your body to go up or down. The ceiling height is an issue. There is mixed electrical from fuse boxes to panels. No permits on file. Many ceilings and walls are defective. The hallway on the second floor does not provide clear egress and the bedroom windows on the main floor bedroom have blocked egress too! This is just an example of some of the photos taken today.