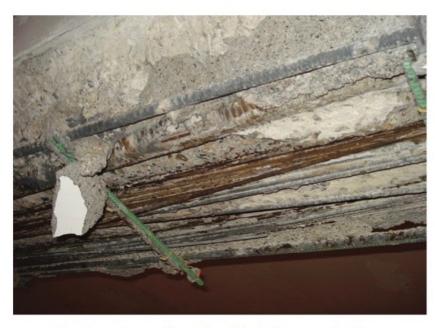

# RIVER CENTRE

Due to rain, salt and outdated ramp design, chlorides have penetrated the concrete, causing the supporting steel to rust and the concrete to corrode and flake or break off. Photo taken as the beam was in the process of being repaired.

Damage on the north side of the ramp due to runoff.