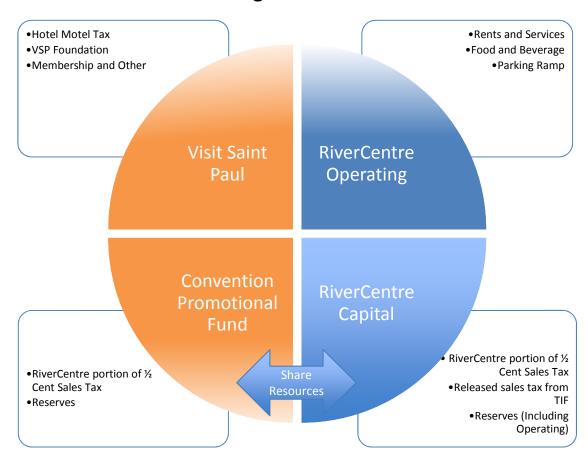

#### **Funding Mechanisms**

### **Capital/Promotional Fund Sources**

#### **2018 RiverCentre Budget**

#### **RC Sources**

| CITY BUDGETED RC SALES TAX                | \$1,200,000 |
|-------------------------------------------|-------------|
| CITY BUDGETED SALES TAX FROM TIF          | \$1,100,000 |
| RIVERCENTRE CAPITAL RESERVE               | \$ 300,000  |
| CITY ALLOCATION FROM PARKING TRANSIT FUND | \$ 500,000  |
| TOTAL SOURCES                             | \$3,100,000 |

#### **RC** Uses

| RC DEBT AND OBLIGATIONS       | -\$1,001,247       |
|-------------------------------|--------------------|
| CAPITAL AND EQUIPMENT EXPENSE | -\$1,600,000       |
| CONVENTION PROMOTIONAL FUND   | <u>-\$ 498,753</u> |
| TOTAL USES                    | -\$3,100,000       |