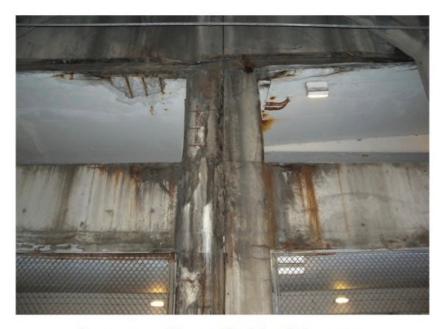

#### RiverCentre Parking Ramp

A 2015 engineering study deemed the ramp <u>structurally deficient</u> due to outdated design, condition of the ramp and age. (See images on reverse side). Engineers have deemed a complete rebuild by the year 2020 is necessary for its continued operation.