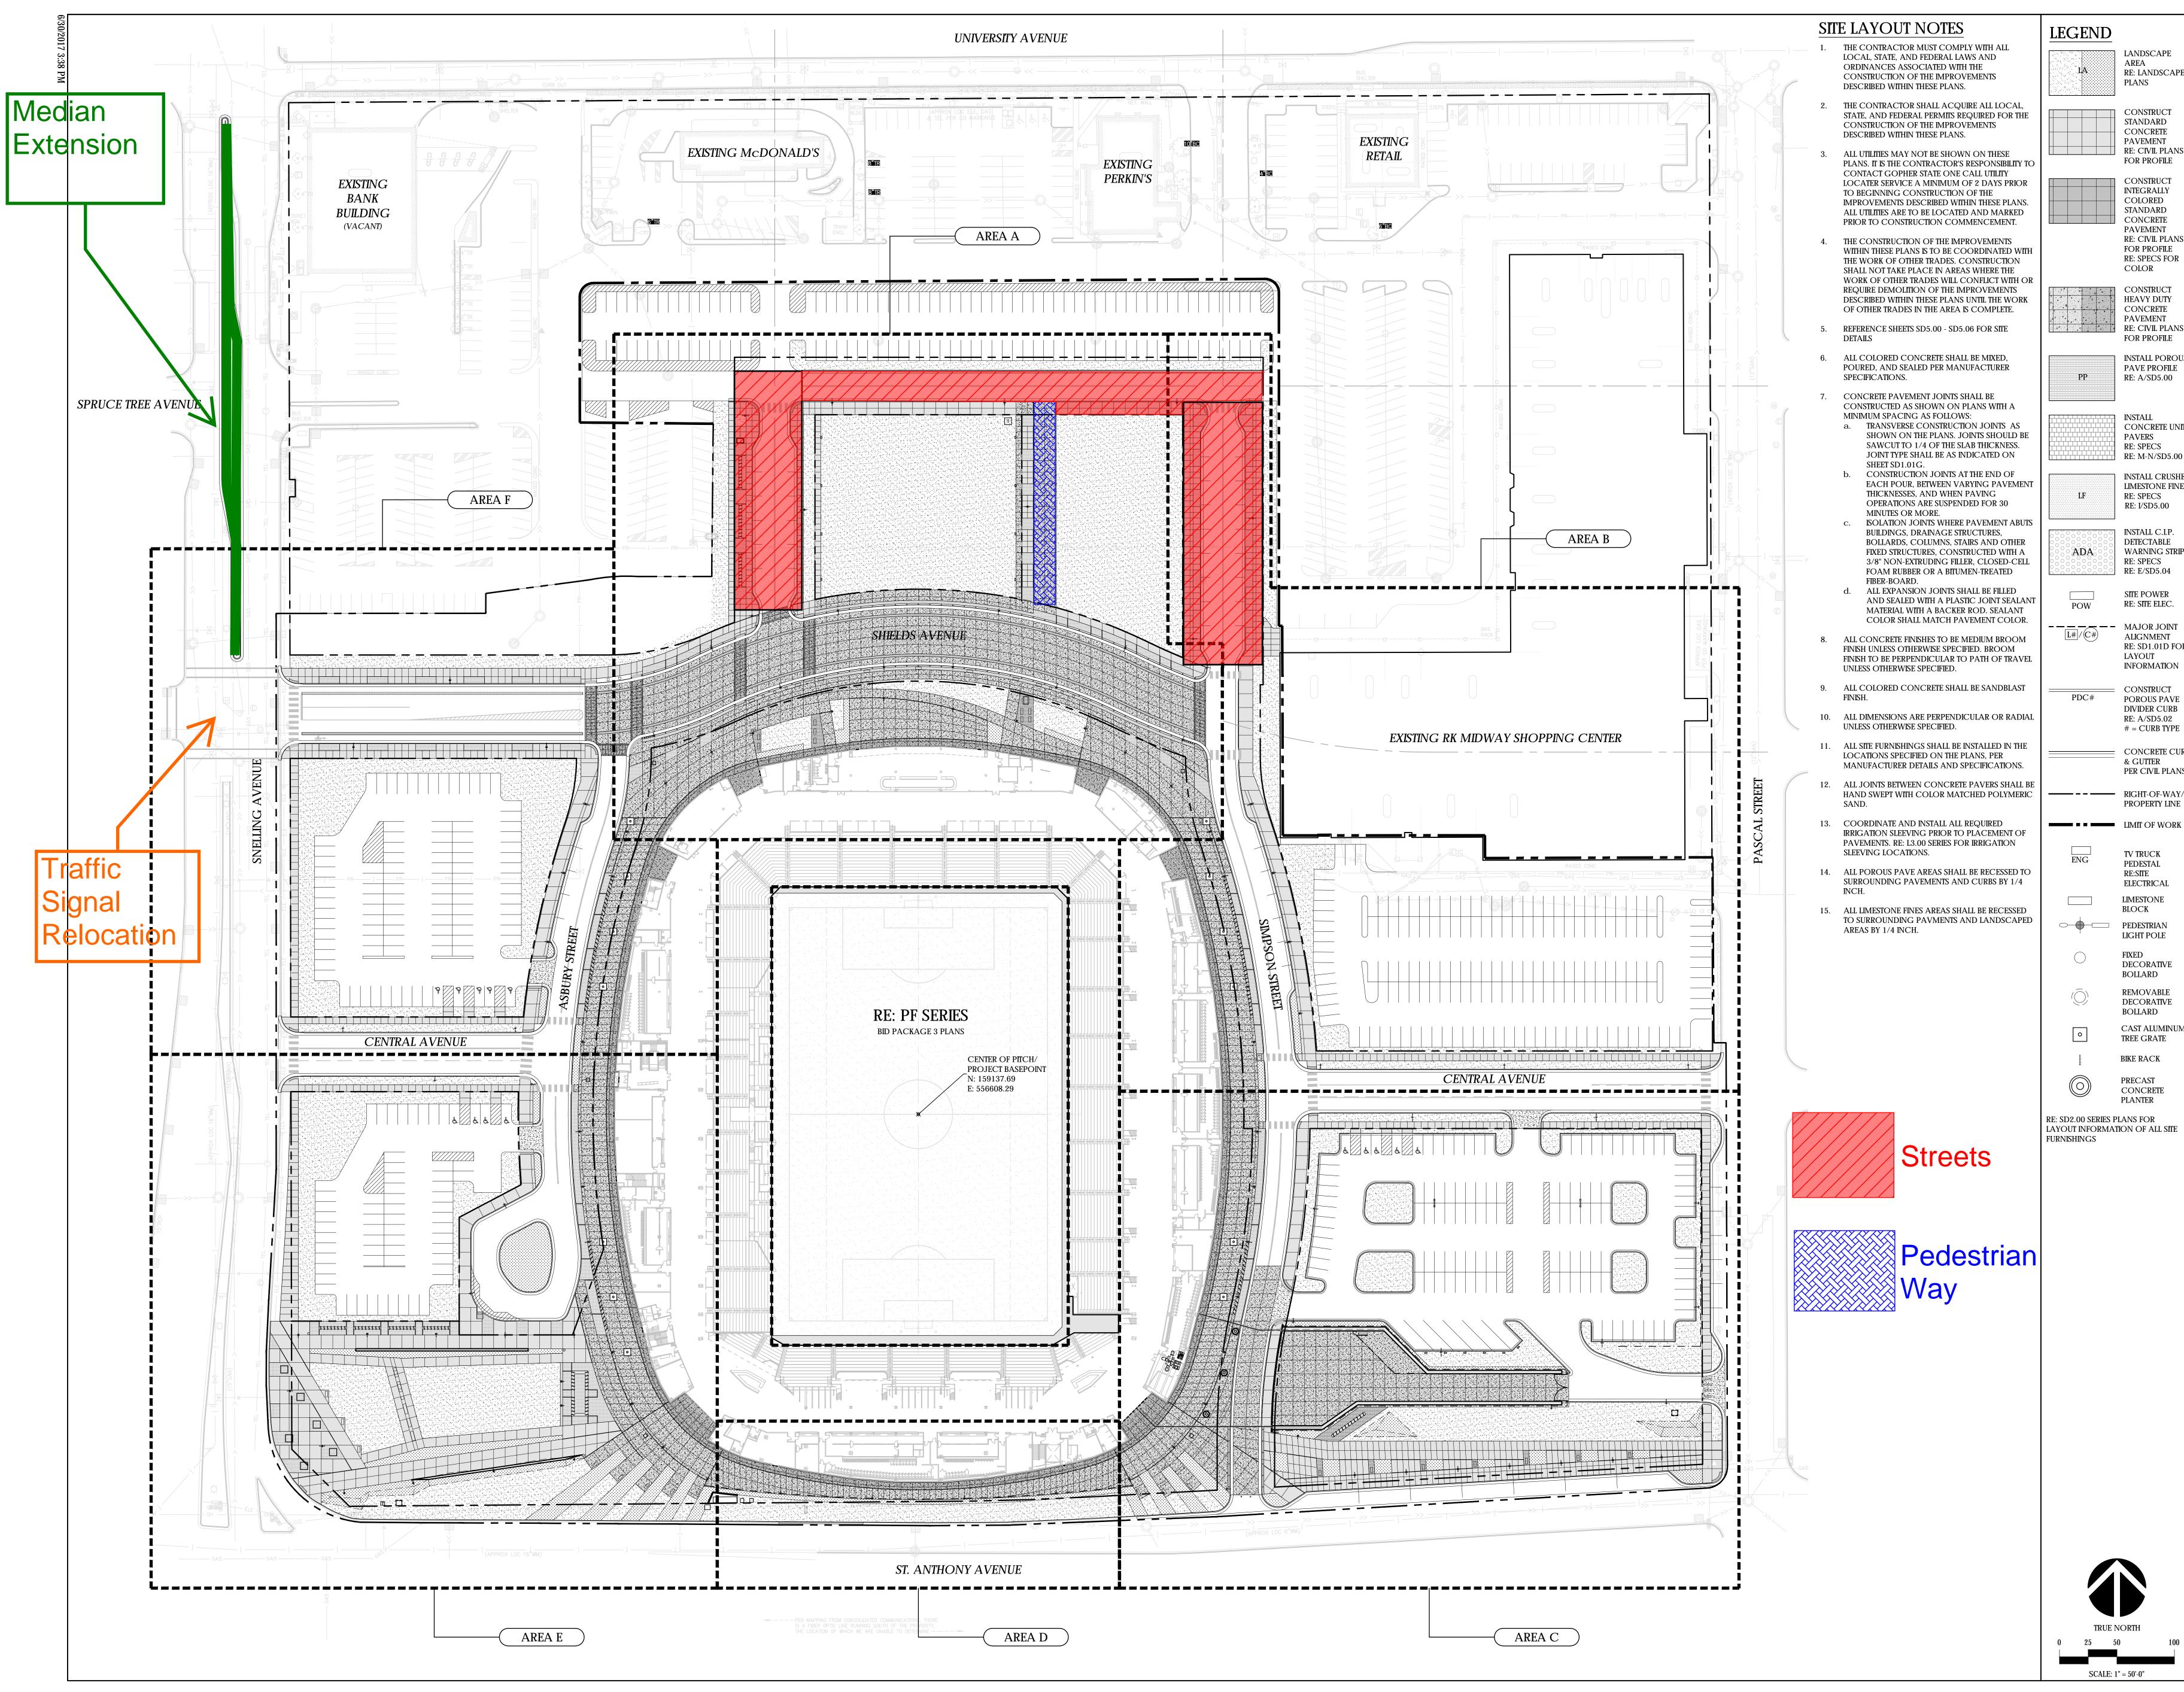

#### 2. Infrastructure for Economic Development

The Team will construct roads, including Asbury, from Shields to Spruce Tree; Spruce Tree from Asbury to Simpson; and Simpson from Spruce Tree to Shields and a 35' wide pedestrian walkway from Shields to Spruce Tree. The improvements will provide a

public edge, and access, to the park, facilitate pedestrian movement from the Stadium to transit connections, and provide access to future new development. The roads will be constructed, as shown on the **Attached** map, in conformance with the Snelling Midway Master Plan (**Attached**). The HRA will transfer \$250,000 of TIF funds to the City for the Team to construct the improvements. The Team will pay the remaining costs for the improvements estimated at \$250,000.

#### **Snelling Traffic Improvements**

Per the Alternative Urban Areawide Review, the traffic signal at Snelling and Spruce Tree will be relocated to the intersection of Snelling and Shields, and the Snelling median must be extended north, see **Attached** map. The City will construct the improvements with \$750,000 provided by the HRA.