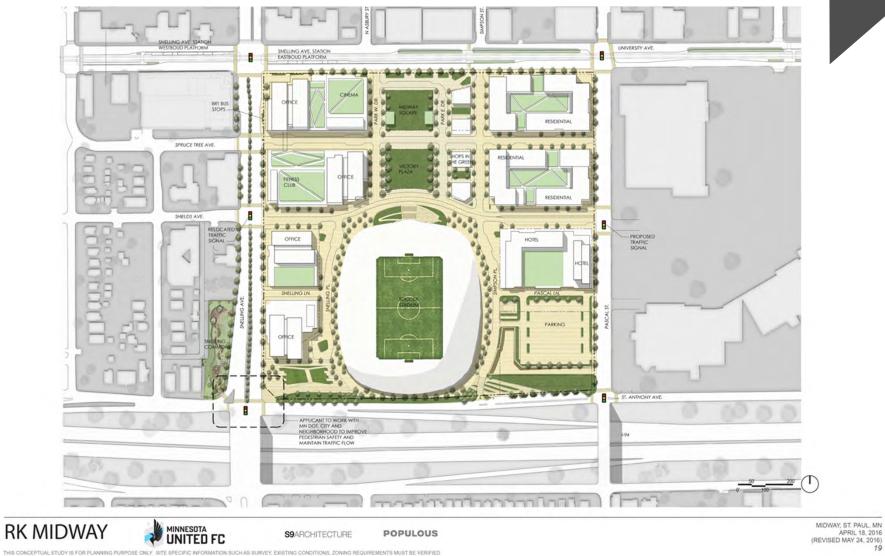

#### 2. Infrastructure for Economic Development

The Team will construct roads, including Asbury, from Shields to Spruce Tree; Spruce Tree from Asbury to Simpson; and Simpson from Spruce Tree to Shields and a 35' wide pedestrian walkway from Shields to Spruce Tree. The improvements will provide a

public edge, and access, to the park, facilitate pedestrian movement from the Stadium to transit connections, and provide access to future new development. The roads will be constructed, as shown on the **Attached** map, in conformance with the Snelling Midway Master Plan (**Attached**). The HRA will transfer \$250,000 of TIF funds to the City for the Team to construct the improvements. The Team will pay the remaining costs for the improvements estimated at \$250,000.

#### Privately Owned Public Park (POP) Agreement

The Snelling Midway master plan calls for development of a park north of Shields. The Team and City negotiated a POP agreement for development of a privately owned public park that was approved by the Parks Commission. City Council approval is anticipated on November 15, 2017. Per the terms of the POP agreement the City will provide \$250,000 to pay for standard sidewalks, lighting, trees and a portion of the greenspace area. The HRA will provide the City with \$165,000 of TIF and \$85,000 of HRA Loan Enterprise funds for their obligation. The Team will provide the land, pay the remaining development costs for the park (estimated at \$139,000), and will assume financial responsibility for the long term maintenance and management of the park.

#### Public Purpose/Comprehensive Plan Conformance

The HRA has determined that there is a public purpose to take all actions and approve the requested resolution since the design, construction, and operation of a comprehensive district stormwater and irrigation system, park improvements and infrastructure improvements will: (i) provide a model district stormwater and irrigation system that will serve the stadium and future development (ii) provide a park amenity for the community and for the patrons of the soccer stadium. (ii) further the vitality of Saint Paul's Midway area by generating increased economic activity consistent with the Snelling Station Area Plan; (iii) further economic development and stimulate the local economy overall; and (iv) cause the property tax base to increase in the surrounding area.