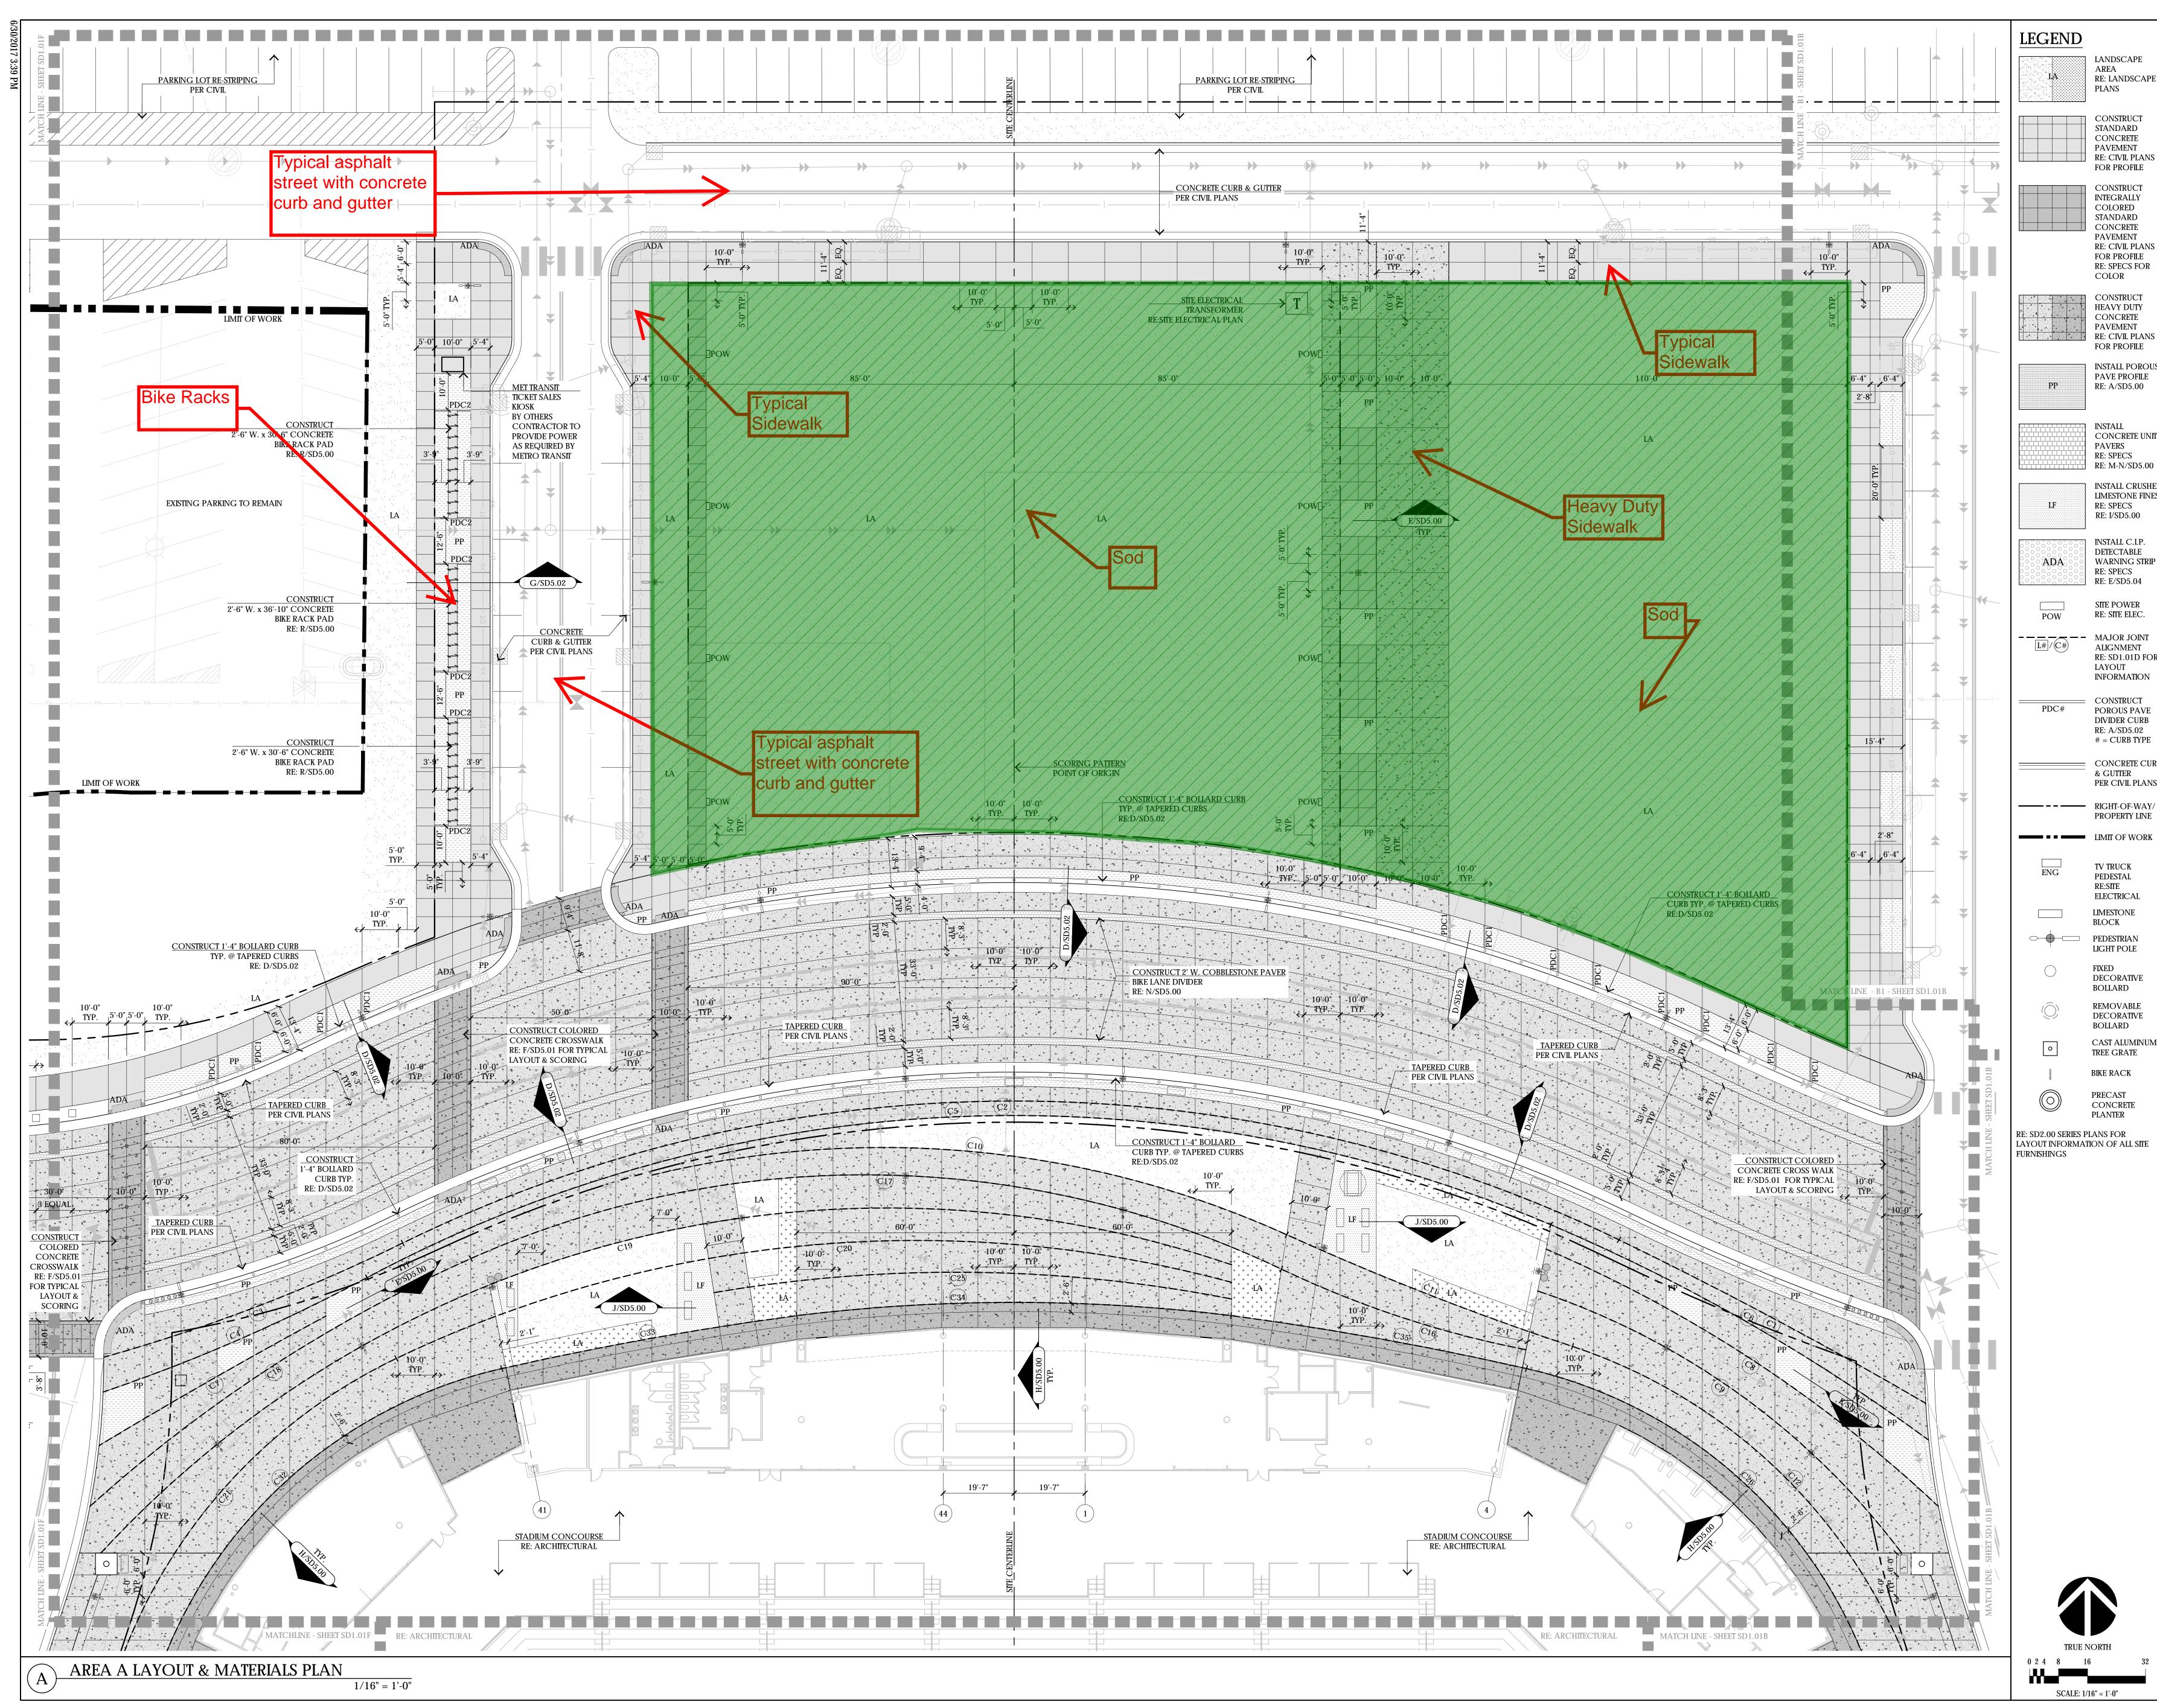

The \$1,141,000 City financing for the innovative comprehensive stormwater and irrigation system will be repaid from connection charges imposed on the future private development within the Snelling Midway block. The connection charges will reflect the standard cost for a parcel's stormwater control that otherwise would have been managed on the development parcel. The Team, its successors or assigns, will pay connection charges for new development and surcharges or assessments for the long term maintenance of the system. See **Attached** Map and Background Information.

#### 2. Infrastructure for Economic Development

The Team will construct roads, including Asbury, from Shields to Spruce Tree; Spruce Tree from Asbury to Simpson; and Simpson from Spruce Tree to Shields and a 35' wide pedestrian walkway from Shields to Spruce Tree. The improvements will provide a

public edge, and access, to the park, facilitate pedestrian movement from the Stadium to transit connections, and provide access to future new development. The roads will be constructed, as shown on the **Attached** map, in conformance with the Snelling Midway Master Plan (**Attached**). The HRA will transfer \$250,000 of TIF funds to the City for the Team to construct the improvements. The Team will pay the remaining costs for the improvements estimated at \$250,000.

#### **Snelling Traffic Improvements**

Per the Alternative Urban Areawide Review, the traffic signal at Snelling and Spruce Tree will be relocated to the intersection of Snelling and Shields, and the Snelling median must be extended north, see **Attached** map. The City will construct the improvements with \$750,000 provided by the HRA.