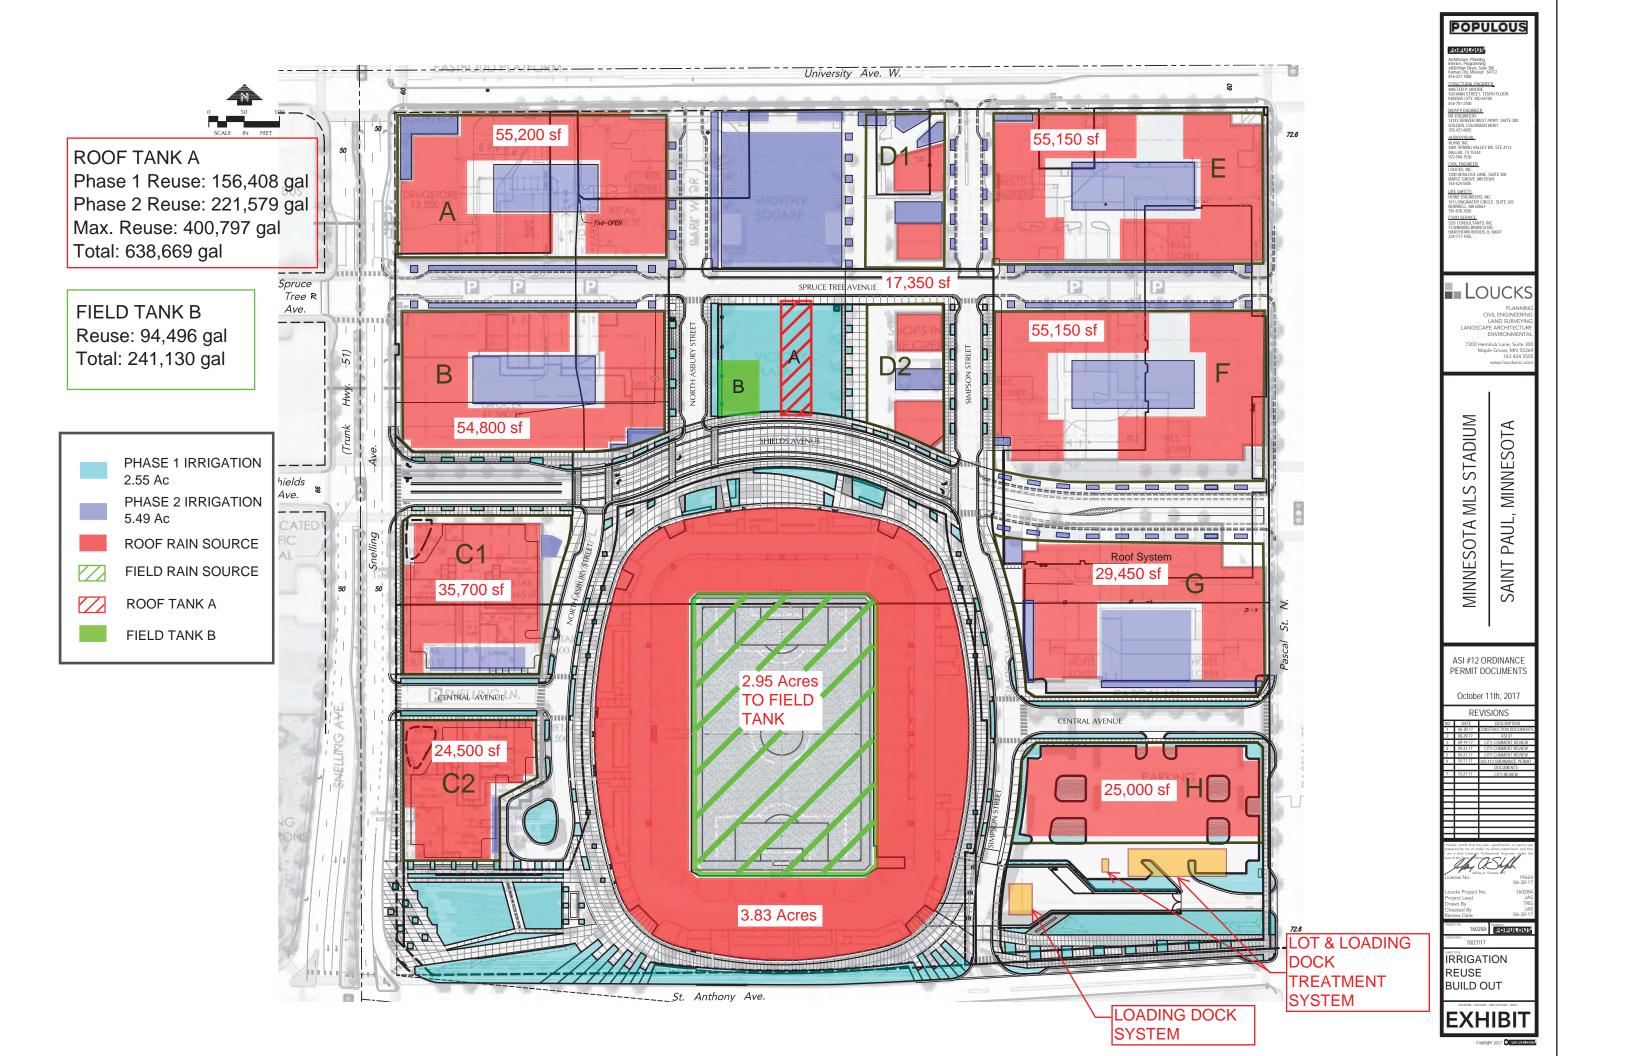

#### 1. Expanded Comprehensive Stormwater and Irrigation System

The Team will construct a comprehensive stormwater and irrigation system that will serve the 34.5 acre Snelling Midway block. Of the \$18.4 Million stadium budget previously approved by the HRA, \$3,068,000 was allocated for a stormwater system. These funds will now go toward funding the Snelling Midway redevelopment site comprehensive stormwater and irrigation system.

| Sources of Funding for the Comprehensive Stormwater and Irrigation System |                    |  |  |  |  |
|---------------------------------------------------------------------------|--------------------|--|--|--|--|
| Capitol Region Watershed District Grant                                   | \$416,000          |  |  |  |  |
| City financing                                                            | \$1,141,000        |  |  |  |  |
| HRA TIF                                                                   | <u>\$750,000</u>   |  |  |  |  |
| Total new proposed funding                                                | \$2,307,000        |  |  |  |  |
| Previously budgeted TIF funds                                             | <u>\$3,068,382</u> |  |  |  |  |
| Total funding                                                             | \$5,375,382        |  |  |  |  |

The \$1,141,000 City financing for the innovative comprehensive stormwater and irrigation system will be repaid from connection charges imposed on the future private development within the Snelling Midway block. The connection charges will reflect the standard cost for a parcel's stormwater control that otherwise would have been managed on the development parcel. The Team, its successors or assigns, will pay connection charges for new development and surcharges or assessments for the long term maintenance of the system. See **Attached** Map and Background Information.