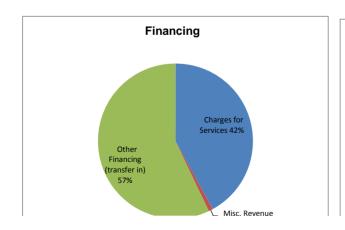

## FINANCIAL SUMMARY FOR 2018 CITY COUNCIL BUDGET COMMITTEE PRESENTATION

Fund Name: General Fund

| Fund Name: General Fund             |            |            |              |                 |  |
|-------------------------------------|------------|------------|--------------|-----------------|--|
|                                     | 2016       | 2017       | 2017         | 2018            |  |
|                                     | Actual     | Budget     | Year-to-Date | Proposed Budget |  |
| Expenditures:                       |            |            |              |                 |  |
| Employee Expense                    | 20,706,207 | 22,379,912 | 12,498,263   | 26,515,655      |  |
| Services                            | 4,009,648  | 3,418,093  | 1,976,187    | 2,877,216       |  |
| Materials and Supplies              | 3,630,772  | 3,619,994  | 1,892,378    | 3,671,522       |  |
| Transfers Out/Other Spending        | 101,773    | 89,613     | -            | 1,608,252       |  |
| Capital Outlay                      | 114,195    | 282,749    | 105,412      | 5,275           |  |
| Debt Service                        | 58,791     | 66,937     | -            | 66,937          |  |
| Non-operating Expense               | 35,253     | 1,359,988  | 2,407        | 62,000          |  |
| Total Expenditures                  | 28,656,639 | 31,217,286 | 16,474,647   | 34,806,857      |  |
| Financing:                          |            |            |              |                 |  |
| Charges for Services                | 1,489,795  | 1,623,318  | 971,176      | 1,623,318       |  |
| Misc. Revenue (contributions, etc.) | 74,621     | 34,000     | 28,378       | 34,000          |  |
| Other Financing (transfer in)       | 1,244,584  | 1,892,534  | 3,121        | 2,205,406       |  |
| Total Financing                     | 2,809,000  | 3,549,852  | 1,002,675    | 3,862,724       |  |