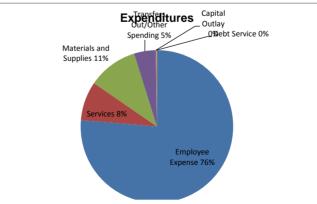

## FINANCIAL SUMMARY FOR 2018 CITY COUNCIL BUDGET COMMITTEE PRESENTATION

Fund Name: General Fund

| Fund Name: General Fund             |            |            |              |                 |  |
|-------------------------------------|------------|------------|--------------|-----------------|--|
|                                     | 2016       | 2017       | 2017         | 2018            |  |
|                                     | Actual     | Budget     | Year-to-Date | Proposed Budget |  |
| Expenditures:                       |            |            |              |                 |  |
| Employee Expense                    | 20,706,207 | 22,379,912 | 12,498,263   | 26,515,655      |  |
| Services                            | 4,009,648  | 3,418,093  | 1,976,187    | 2,877,216       |  |
| Materials and Supplies              | 3,630,772  | 3,619,994  | 1,892,378    | 3,671,522       |  |
| Transfers Out/Other Spending        | 101,773    | 89,613     | -            | 1,608,252       |  |
| Capital Outlay                      | 114,195    | 282,749    | 105,412      | 5,275           |  |
| Debt Service                        | 58,791     | 66,937     | -            | 66,937          |  |
| Non-operating Expense               | 35,253     | 1,359,988  | 2,407        | 62,000          |  |
| Total Expenditures                  | 28,656,639 | 31,217,286 | 16,474,647   | 34,806,857      |  |
| Financing:                          |            |            |              |                 |  |
| Charges for Services                | 1,489,795  | 1,623,318  | 971,176      | 1,623,318       |  |
| Misc. Revenue (contributions, etc.) | 74,621     | 34,000     | 28,378       | 34,000          |  |
| Other Financing (transfer in)       | 1,244,584  | 1,892,534  | 3,121        | 2,205,406       |  |
| Total Financing                     | 2,809,000  | 3,549,852  | 1,002,675    | 3,862,724       |  |