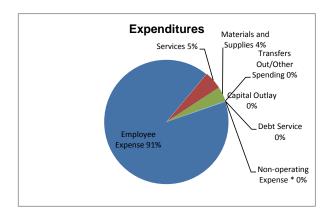

## FINANCIAL SUMMARY FOR 2018 CITY COUNCIL BUDGET COMMITTEE PRESENTATION

Fund Name: Fire Department General Fund

| •                            | 2016       | 2017          | 2017         | 2018            |  |
|------------------------------|------------|---------------|--------------|-----------------|--|
|                              | Actual     | Budget        | Year-to-Date | Proposed Budget |  |
| Expenditures:                |            |               |              |                 |  |
| Employee Expense             | 54,014,630 | 54,604,385    | 33,342,141   | 56,578,221      |  |
| Services                     | 2,826,772  | 2,640,762     | 1,729,249    | 2,909,959       |  |
| Materials and Supplies       | 2,513,822  | 2,373,916     | 1,466,485    | 2,346,295       |  |
| Transfers Out/Other Spending | 9,623      | 9,887         | -            | 10,118          |  |
| Capital Outlay               | 54,008     | 88,497        | 50,196       | 66,197          |  |
| Debt Service                 |            | -             | -            | -               |  |
| Non-operating Expense *      | 20,116     | 25,000        | 41,430       | 25,000          |  |
| Total Expenditures           | 59,438,971 | 59,742,447.00 | 36,629,501   | 61,935,790      |  |