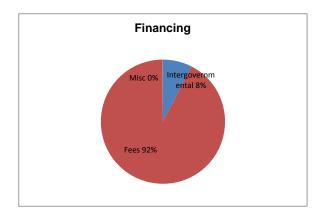

| Total Financing   | 15,959,698 | 14,087,354 | 10,632,770 | 14,168,840 |
|-------------------|------------|------------|------------|------------|
| Misc              | 429,508    | 280,514    | 301,665    | 12,000     |
| Fees              | 13,261,204 | 12,723,840 | 9,200,785  | 13,073,840 |
| Intergovernmental | 2,268,985  | 1,083,000  | 1,130,320  | 1,083,000  |