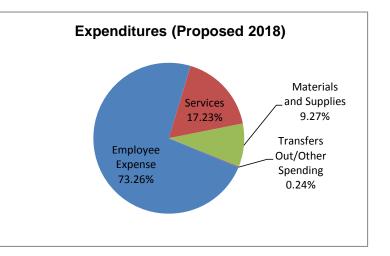

## Fund Name: SPPL General Fund

|                                        | 2016<br>Actual | 2017<br>Budget | 2017<br>Year-to-Date | 2018<br>Proposed Budget |
|----------------------------------------|----------------|----------------|----------------------|-------------------------|
| —                                      | Actual         | Dudget         |                      |                         |
| Expenditures:                          |                |                |                      |                         |
| Employee Expense                       | 12,280,017     | 12,782,107     | 7,306,233            | 13,147,469              |
| Services                               | 3,070,790      | 3,167,657      | 1,937,486            | 3,092,566               |
| Materials and Supplies                 | 1,537,030      | 1,452,720      | 1,157,361            | 1,664,490               |
| Transfers Out/Other Spending           | 144776         | 249,122        | 104,632              | 42,921                  |
| Capital Outlay                         | 18,369         |                |                      |                         |
| Total Expenditures                     | 17,050,982     | 17,651,606     | 10,505,711           | 17,947,446              |
|                                        |                |                |                      |                         |
| Financing (list                        |                |                |                      |                         |
| all non-property tax revenue sources): |                |                |                      |                         |
| Intergovernmental Rev                  | 326,979        |                | 2,039                |                         |
| Outside Contributions                  | 175,000        | 261,000        | 183,384              | 300,000                 |
| Transfers In                           |                | 2,500          |                      | 2,500                   |
| Other Misc.                            | 2,897          |                |                      |                         |
| Total Financing                        | 504,876        | 263,500        | 185,423              | 302,500                 |