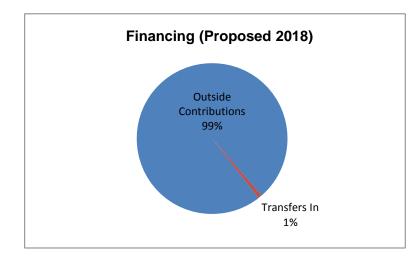

## Fund Name: SPPL General Fund

|                                        | 2016<br>Actual | 2017<br>Budget | 2017<br>Year-to-Date | 2018<br>Proposed Budget |
|----------------------------------------|----------------|----------------|----------------------|-------------------------|
| —                                      | Actual         | Dudget         |                      |                         |
| Expenditures:                          |                |                |                      |                         |
| Employee Expense                       | 12,280,017     | 12,782,107     | 7,306,233            | 13,147,469              |
| Services                               | 3,070,790      | 3,167,657      | 1,937,486            | 3,092,566               |
| Materials and Supplies                 | 1,537,030      | 1,452,720      | 1,157,361            | 1,664,490               |
| Transfers Out/Other Spending           | 144776         | 249,122        | 104,632              | 42,921                  |
| Capital Outlay                         | 18,369         |                |                      |                         |
| Total Expenditures                     | 17,050,982     | 17,651,606     | 10,505,711           | 17,947,446              |
|                                        |                |                |                      |                         |
| Financing (list                        |                |                |                      |                         |
| all non-property tax revenue sources): |                |                |                      |                         |
| Intergovernmental Rev                  | 326,979        |                | 2,039                |                         |
| Outside Contributions                  | 175,000        | 261,000        | 183,384              | 300,000                 |
| Transfers In                           |                | 2,500          |                      | 2,500                   |
| Other Misc.                            | 2,897          |                |                      |                         |
| Total Financing                        | 504,876        | 263,500        | 185,423              | 302,500                 |