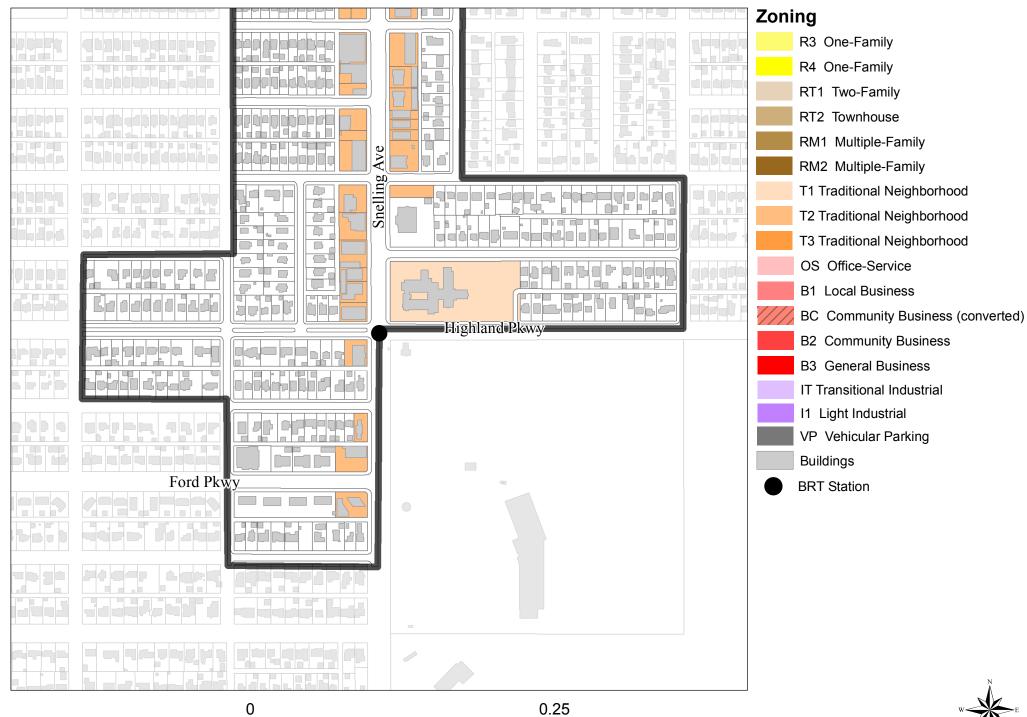

# Snelling and Dayton - Existing



# Snelling and Dayton - Proposed Changes



# Snelling and Dayton - After



# Snelling and Grand - Existing





# Snelling and Grand - Proposed Changes





# Snelling and Grand - After





## Snelling and St Clair - Existing





#### Snelling and St Clair - Proposed Changes





## Snelling and St Clair - After





### Snelling and Randolph - Existing



## Snelling and Randolph - Proposed Changes



# Snelling and Randolph - After



# Snelling and Highland Pkwy - Existing





# Snelling and Highland Pkwy - Proposed Changes





### Snelling and Highland Pkwy - After





Changes Made at Neighborhood/Comprehensive Planning Committee



Changes Made at Neighborhood/Comprehensive Planning Committee





Changes Made at Neighborhood/Comprehensive Planning Committee