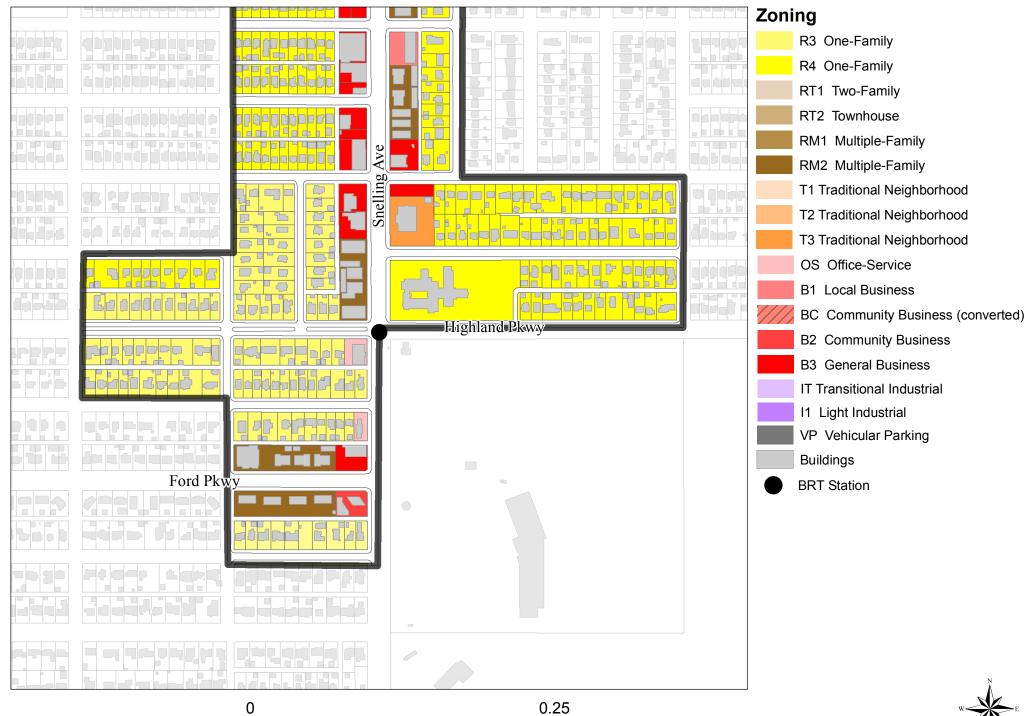

### Snelling and Highland Pkwy - After

Changes Made at Neighborhood/Comprehensive Planning Committee

Changes Made at Neighborhood/Comprehensive Planning Committee

Changes Made at Neighborhood/Comprehensive Planning Committee