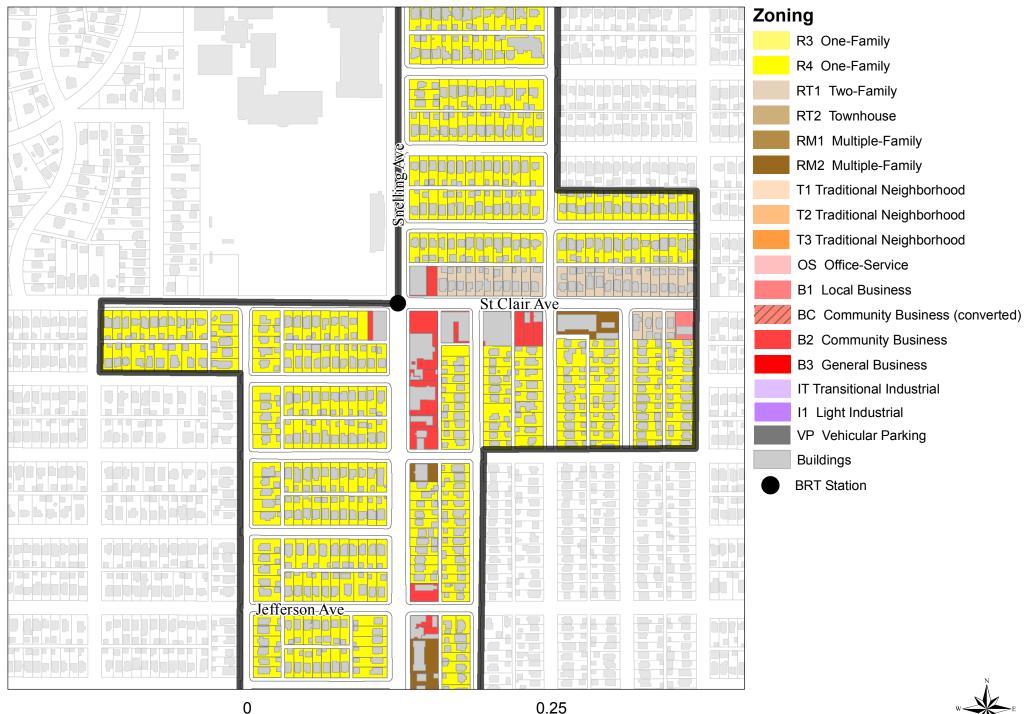

# Snelling and Dayton - Existing



# Snelling and Dayton - Proposed Changes



# Snelling and Dayton - After



# Snelling and Grand - Existing





# Snelling and Grand - Proposed Changes





# Snelling and Grand - After





## Snelling and St Clair - Existing





#### Snelling and St Clair - Proposed Changes





## Snelling and St Clair - After





### Snelling and Randolph - Existing



## Snelling and Randolph - Proposed Changes



# Snelling and Randolph - After



# Snelling and Highland Pkwy - Existing





# Snelling and Highland Pkwy - Proposed Changes





### Snelling and Highland Pkwy - After





Changes Made at Neighborhood/Comprehensive Planning Committee



Changes Made at Neighborhood/Comprehensive Planning Committee





Changes Made at Neighborhood/Comprehensive Planning Committee