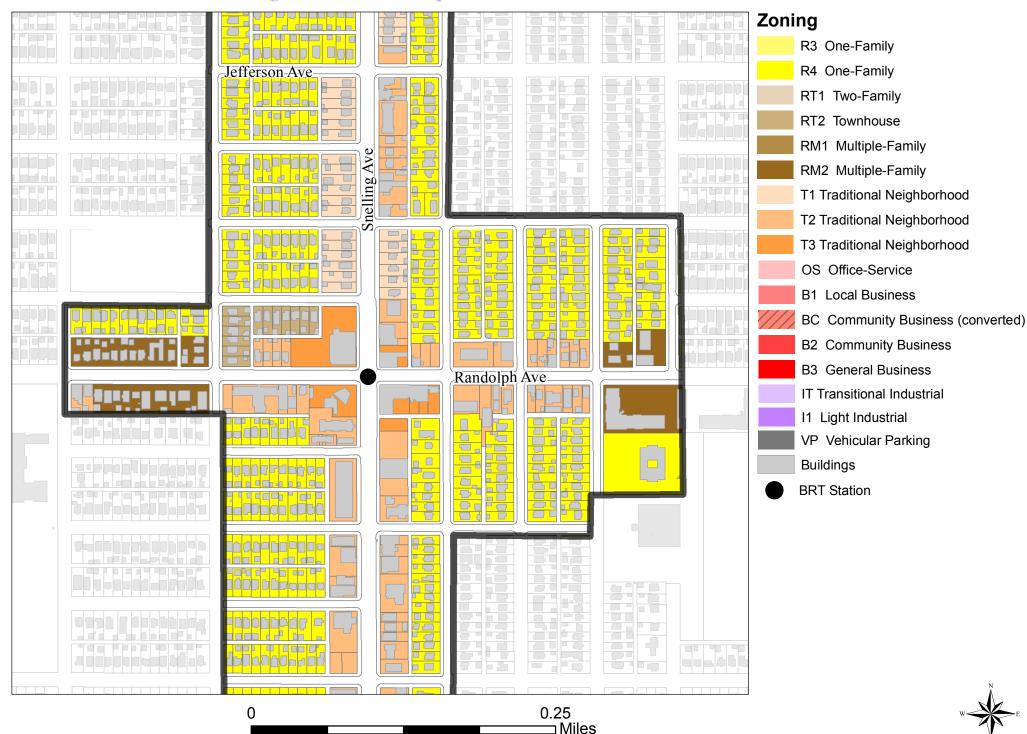

# Snelling and Dayton - Existing



# Snelling and Dayton - Proposed Changes



# Snelling and Dayton - After



# Snelling and Grand - Existing





# Snelling and Grand - Proposed Changes





# Snelling and Grand - After





## Snelling and St Clair - Existing





#### Snelling and St Clair - Proposed Changes





## Snelling and St Clair - After





### Snelling and Randolph - Existing



## Snelling and Randolph - Proposed Changes



# Snelling and Randolph - After



# Snelling and Highland Pkwy - Existing





# Snelling and Highland Pkwy - Proposed Changes





### Snelling and Highland Pkwy - After





Changes Made at Neighborhood/Comprehensive Planning Committee



Changes Made at Neighborhood/Comprehensive Planning Committee





Changes Made at Neighborhood/Comprehensive Planning Committee