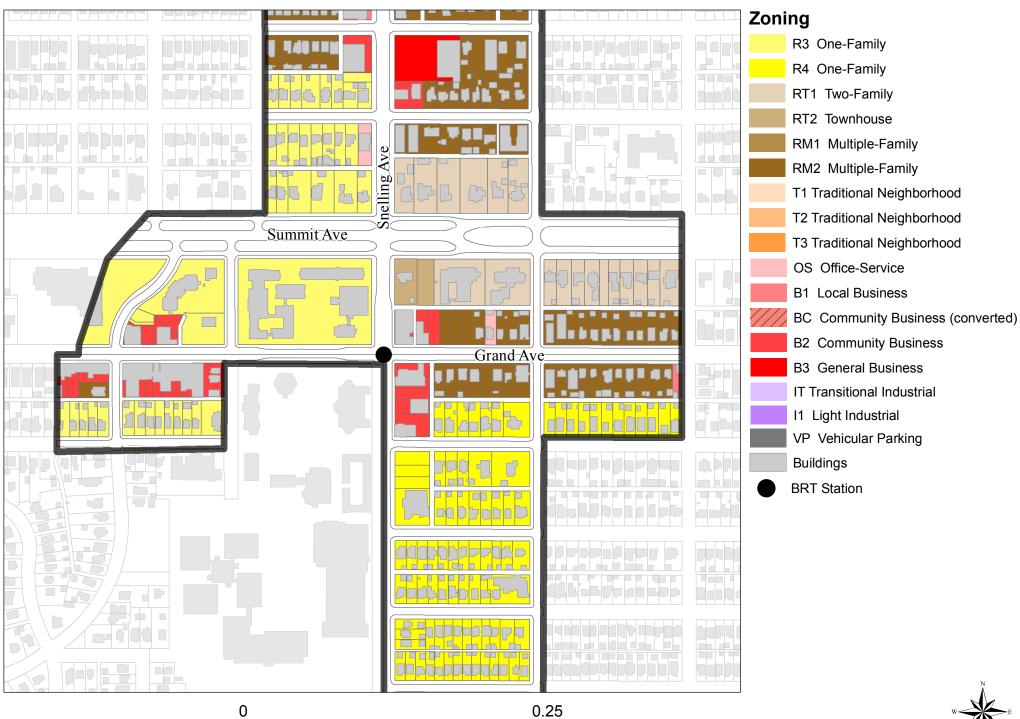

# Snelling and Dayton - Existing



# Snelling and Dayton - Proposed Changes



# Snelling and Dayton - After



# Snelling and Grand - Existing





# Snelling and Grand - Proposed Changes





# Snelling and Grand - After





## Snelling and St Clair - Existing





#### Snelling and St Clair - Proposed Changes





## Snelling and St Clair - After





### Snelling and Randolph - Existing



## Snelling and Randolph - Proposed Changes



# Snelling and Randolph - After



# Snelling and Highland Pkwy - Existing





# Snelling and Highland Pkwy - Proposed Changes





### Snelling and Highland Pkwy - After





Changes Made at Neighborhood/Comprehensive Planning Committee



Changes Made at Neighborhood/Comprehensive Planning Committee





Changes Made at Neighborhood/Comprehensive Planning Committee