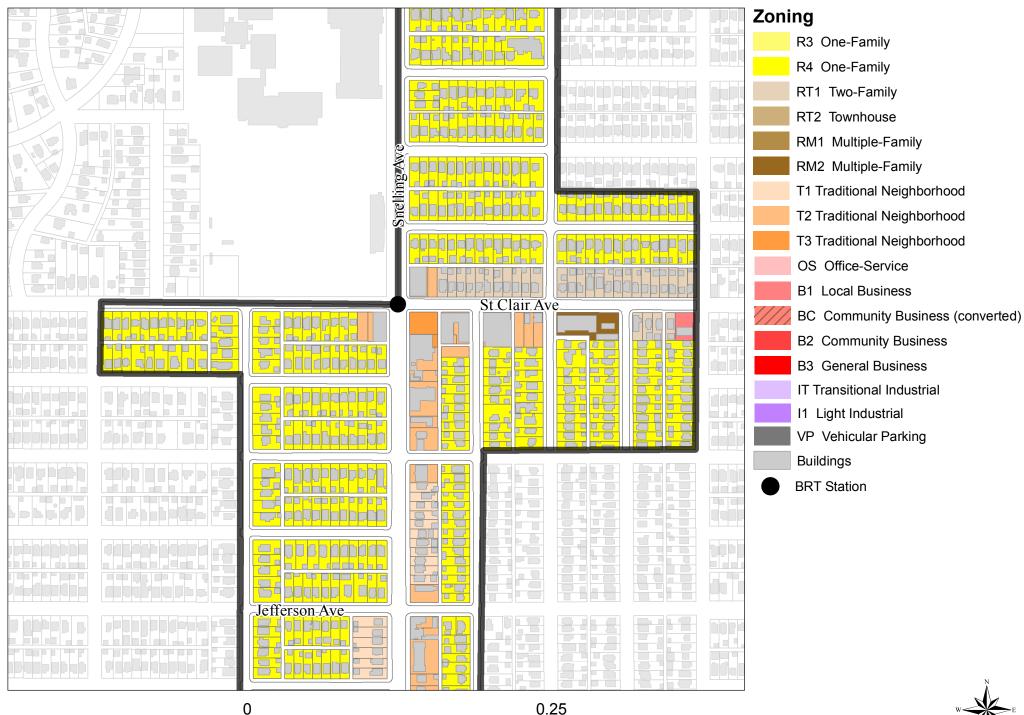

# Snelling and Dayton - Existing



# Snelling and Dayton - Proposed Changes



# Snelling and Dayton - After



# Snelling and Grand - Existing





# Snelling and Grand - Proposed Changes





# Snelling and Grand - After





## Snelling and St Clair - Existing





#### Snelling and St Clair - Proposed Changes





## Snelling and St Clair - After





### Snelling and Randolph - Existing



## Snelling and Randolph - Proposed Changes



# Snelling and Randolph - After



# Snelling and Highland Pkwy - Existing





# Snelling and Highland Pkwy - Proposed Changes





### Snelling and Highland Pkwy - After





Changes Made at Neighborhood/Comprehensive Planning Committee



Changes Made at Neighborhood/Comprehensive Planning Committee





Changes Made at Neighborhood/Comprehensive Planning Committee