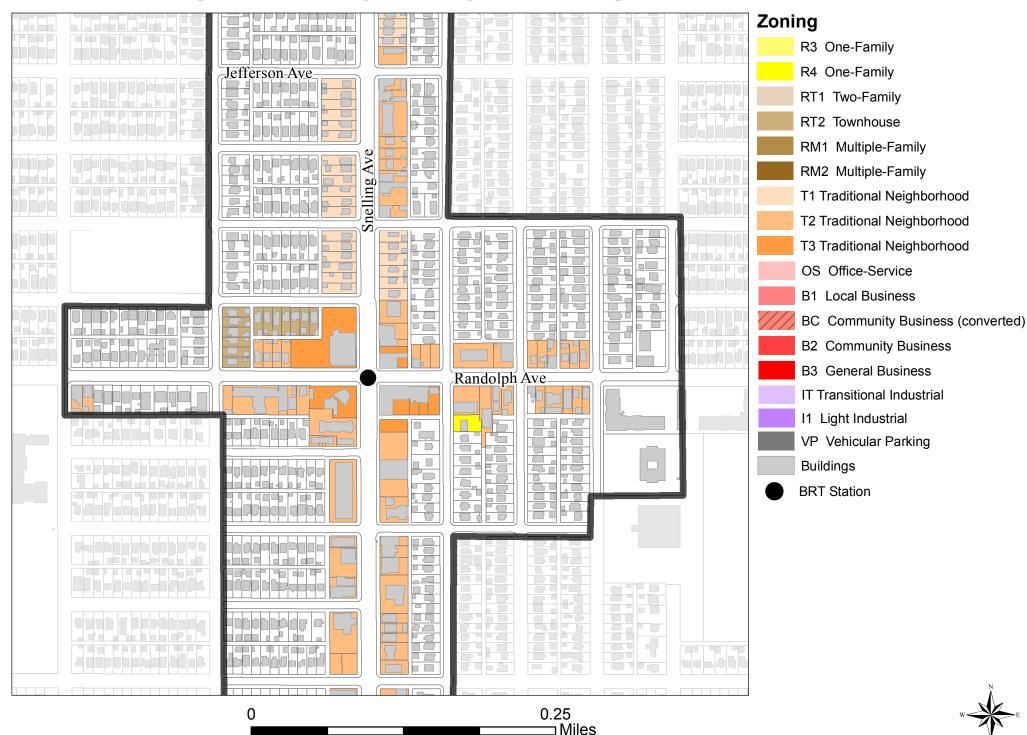

# Snelling and Dayton - Existing



# Snelling and Dayton - Proposed Changes



# Snelling and Dayton - After



# Snelling and Grand - Existing





# Snelling and Grand - Proposed Changes





# Snelling and Grand - After





## Snelling and St Clair - Existing





#### Snelling and St Clair - Proposed Changes





## Snelling and St Clair - After





### Snelling and Randolph - Existing



## Snelling and Randolph - Proposed Changes



# Snelling and Randolph - After



# Snelling and Highland Pkwy - Existing





# Snelling and Highland Pkwy - Proposed Changes





### Snelling and Highland Pkwy - After





Changes Made at Neighborhood/Comprehensive Planning Committee



Changes Made at Neighborhood/Comprehensive Planning Committee





Changes Made at Neighborhood/Comprehensive Planning Committee