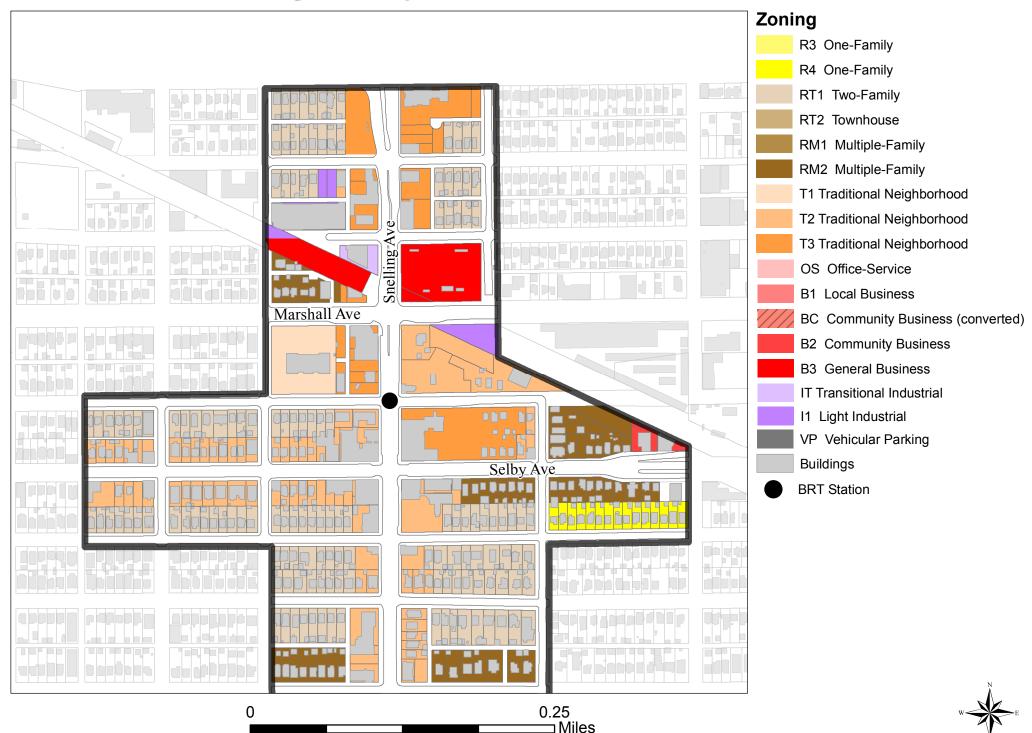

# Snelling and Dayton - Existing



# Snelling and Dayton - Proposed Changes



# Snelling and Dayton - After



# Snelling and Grand - Existing





# Snelling and Grand - Proposed Changes





# Snelling and Grand - After





## Snelling and St Clair - Existing





#### Snelling and St Clair - Proposed Changes





## Snelling and St Clair - After





### Snelling and Randolph - Existing



## Snelling and Randolph - Proposed Changes



# Snelling and Randolph - After



# Snelling and Highland Pkwy - Existing





# Snelling and Highland Pkwy - Proposed Changes





### Snelling and Highland Pkwy - After





Changes Made at Neighborhood/Comprehensive Planning Committee



Changes Made at Neighborhood/Comprehensive Planning Committee





Changes Made at Neighborhood/Comprehensive Planning Committee