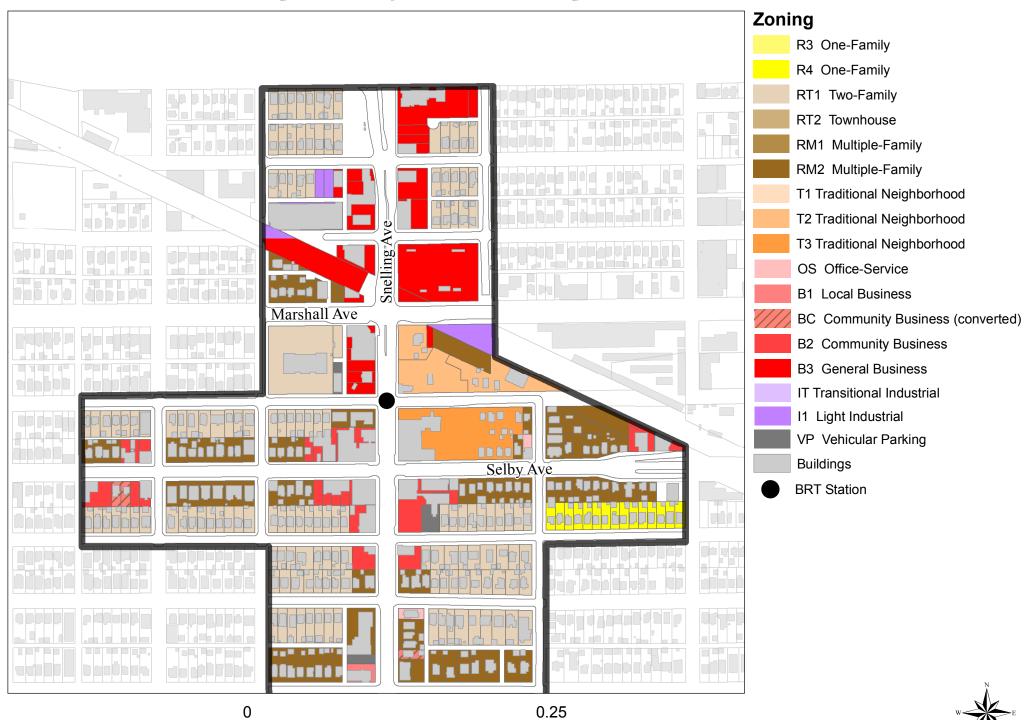

# Snelling and Dayton - Existing



# Snelling and Dayton - Proposed Changes



# Snelling and Dayton - After



# Snelling and Grand - Existing





# Snelling and Grand - Proposed Changes





# Snelling and Grand - After





## Snelling and St Clair - Existing





#### Snelling and St Clair - Proposed Changes





## Snelling and St Clair - After





### Snelling and Randolph - Existing



## Snelling and Randolph - Proposed Changes



# Snelling and Randolph - After



# Snelling and Highland Pkwy - Existing





# Snelling and Highland Pkwy - Proposed Changes





### Snelling and Highland Pkwy - After





Changes Made at Neighborhood/Comprehensive Planning Committee



Changes Made at Neighborhood/Comprehensive Planning Committee





Changes Made at Neighborhood/Comprehensive Planning Committee