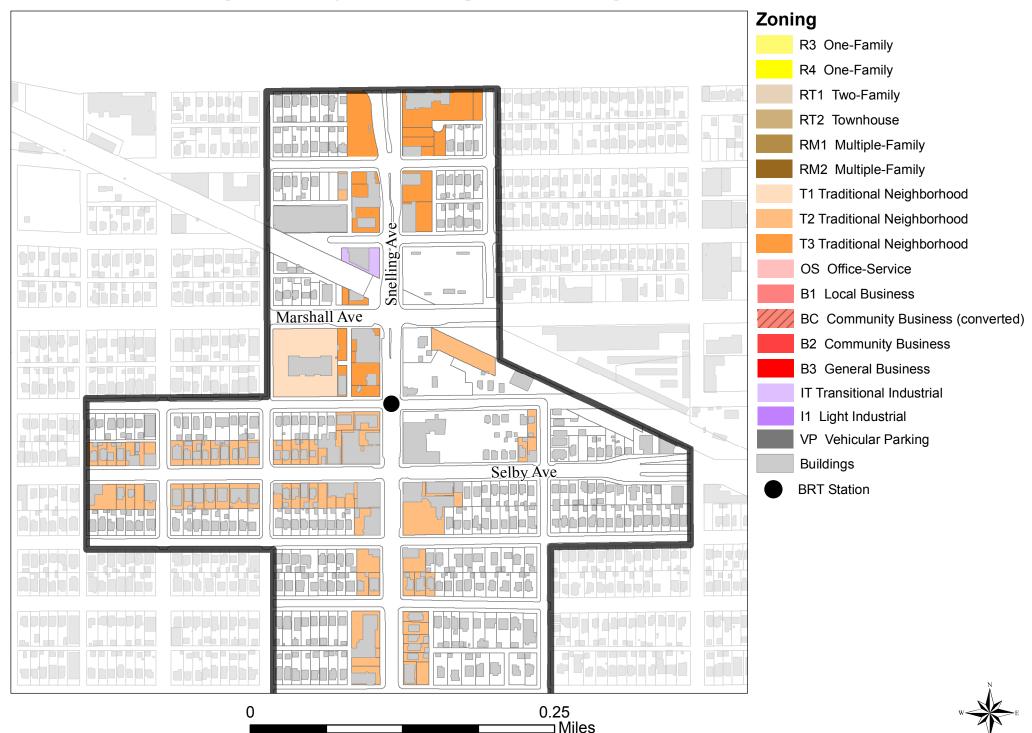

# Snelling and Dayton - Existing



# Snelling and Dayton - Proposed Changes



# Snelling and Dayton - After



# Snelling and Grand - Existing





# Snelling and Grand - Proposed Changes





# Snelling and Grand - After





## Snelling and St Clair - Existing





#### Snelling and St Clair - Proposed Changes





## Snelling and St Clair - After





### Snelling and Randolph - Existing



## Snelling and Randolph - Proposed Changes



# Snelling and Randolph - After



# Snelling and Highland Pkwy - Existing





# Snelling and Highland Pkwy - Proposed Changes





### Snelling and Highland Pkwy - After





Changes Made at Neighborhood/Comprehensive Planning Committee



Changes Made at Neighborhood/Comprehensive Planning Committee





Changes Made at Neighborhood/Comprehensive Planning Committee