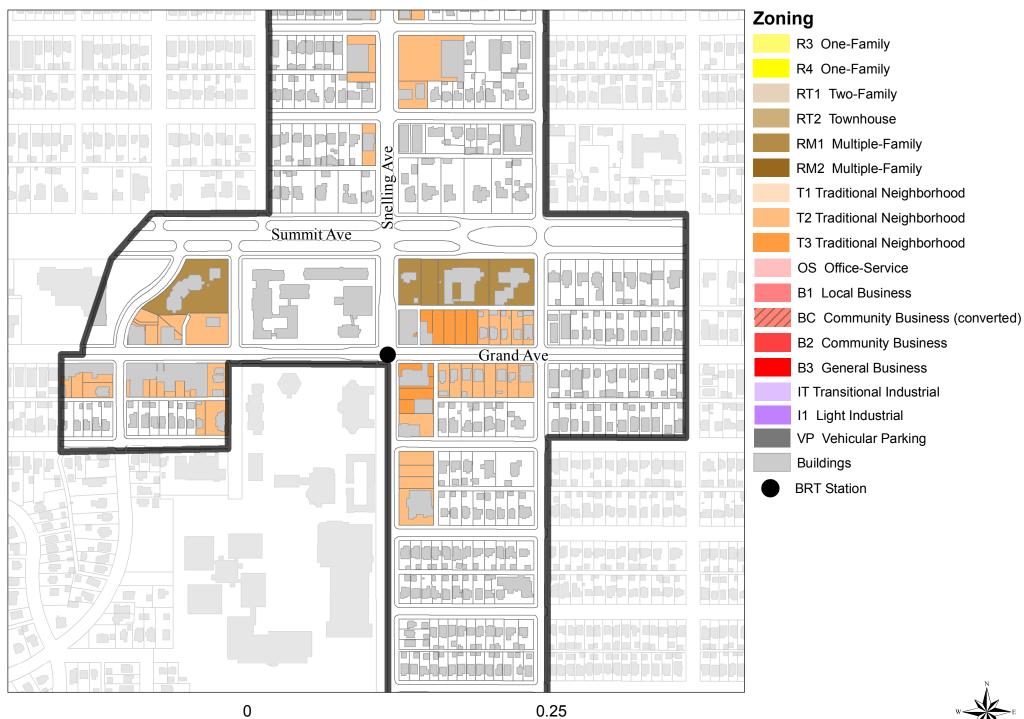

# Snelling and Dayton - Existing



# Snelling and Dayton - Proposed Changes



# Snelling and Dayton - After



# Snelling and Grand - Existing





# Snelling and Grand - Proposed Changes





# Snelling and Grand - After





## Snelling and St Clair - Existing





#### Snelling and St Clair - Proposed Changes





## Snelling and St Clair - After





### Snelling and Randolph - Existing



## Snelling and Randolph - Proposed Changes



# Snelling and Randolph - After



# Snelling and Highland Pkwy - Existing





# Snelling and Highland Pkwy - Proposed Changes





### Snelling and Highland Pkwy - After





Changes Made at Neighborhood/Comprehensive Planning Committee



Changes Made at Neighborhood/Comprehensive Planning Committee





Changes Made at Neighborhood/Comprehensive Planning Committee