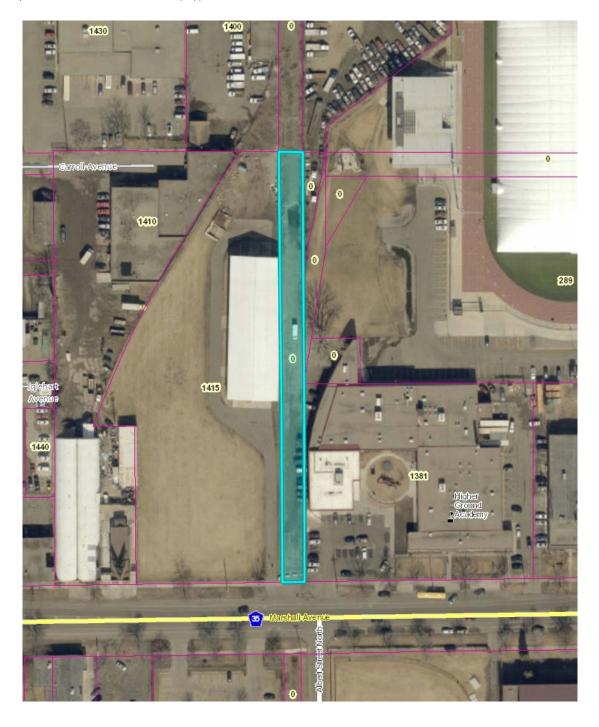

## **Exhibit B**Depiction of Licensed Premises

terminates this license at any time during the term hereof, Grantor shall refund the prorated amount previously paid by Grantee to Grantor for any remaining Term from the date of Cancellation.

- **Insurance.** Grantee shall acquire during the term of this license the following coverage:
  - a. Grantee shall be responsible for the self-insurance of, or the acquisition of Commercial Property Insurance on its personal property.
  - b. COMMERCIAL GENERAL LIABILITY INSURANCE including blanket contractual liability coverage, personal injury liability coverage and broad form property damage liability endorsement with a combined single limit of not less than \$1,000,000 per occurrence, \$2,000,000 aggregate, shall be purchased by the Grantee. Such insurance shall: (i) name the City of Saint Paul as additional insured; (ii) be primary with respect to Grantor's insurance or self insurance; (iii) not exclude explosion, collapse and underground property damage; (iv) be written on an "Occurrence Form" policy basis; and (v) not contain an "aggregate" policy limit unless specifically approved in writing by Grantor.
  - c. AUTOMOBILE LIABILITY INSURANCE with minimum limits of \$1,000,000 combined single limit and \$1,000,000 aggregate, covering hired, non-owned and owned automobiles.
  - d. WORKERS' COMPENSATION INSURANCE with not less than statutory minimum limits; and EMPLOYERS' LIABILITY INSURANCE with minimum limits of at least \$200,000 per accident and with an all states endorsement.
  - e. Grantee shall supply to Grantor current insurance certificates for policies required in Paragraph (6).
  - f. The limits cited under each insurance requirement above establish minimums; and it is the sole responsibility of Grantee to purchase and maintain additional insurance that may be necessary in relation to this License.
  - g. Nothing in this license shall constitute a waiver by Grantor of any statutory limits or exceptions on liability.
  - h. Grantee shall place the insurance with responsible insurance companies authorized and licensed to do business in the State of Minnesota and approved by Grantor, and shall deliver copies of the policies to Grantor on the date of Grantee's execution of this license. The policies required in paragraph (6) shall be endorsed to indicate that the insurer shall give the Grantor notice of any changes or cancellation per the terms of the policy.
- 7) <u>Real Estate Taxes and Assessments</u>. Grantee shall pay its proportionate share of the cost of real estate taxes, special assessments or service charges, if any, associated with Grantee's use of the Licensed Premises.
- 8) <u>Improvements</u>. Grantee is permitted to make improvements related to the stated use at its expense. All improvements must be approved in advance by Grantor. Appropriate insurance coverages and lien waivers for any improvements shall be provided by Grantee or Grantee's