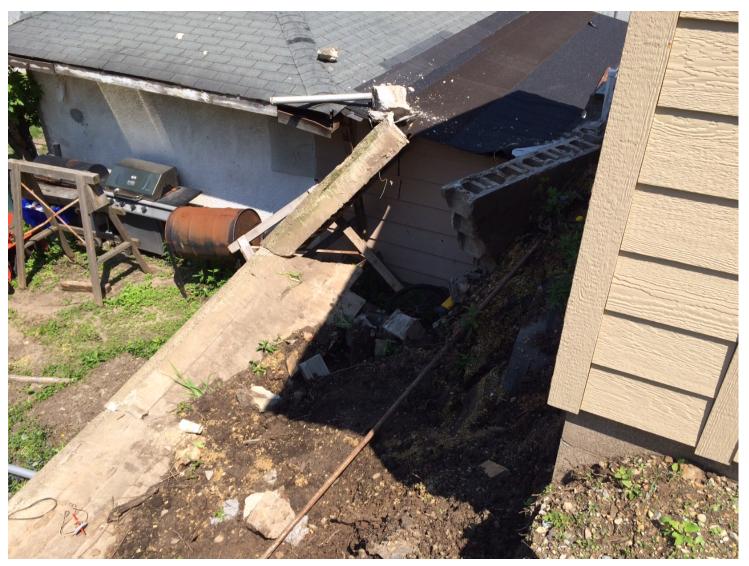

Date:June 14, 2017HP District:File #:14 - 354308Property Name:Folder Name:25 ELIZABETH ST ESurvey Info:

PIN: 082822230133

Grant the appeal on the inside of the yard; the area between the sidewalk and street must be maintained at a height of less than 18