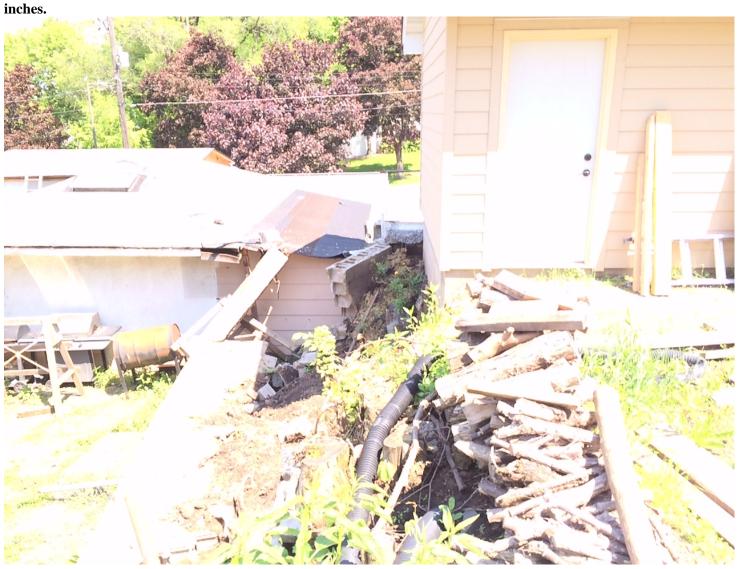

Date:June 14, 2017HP District:File #:14 - 354308Property Name:Folder Name:25 ELIZABETH ST ESurvey Info:

PIN: 082822230133

Grant the appeal on the inside of the yard; the area between the sidewalk and street must be maintained at a height of less than 18