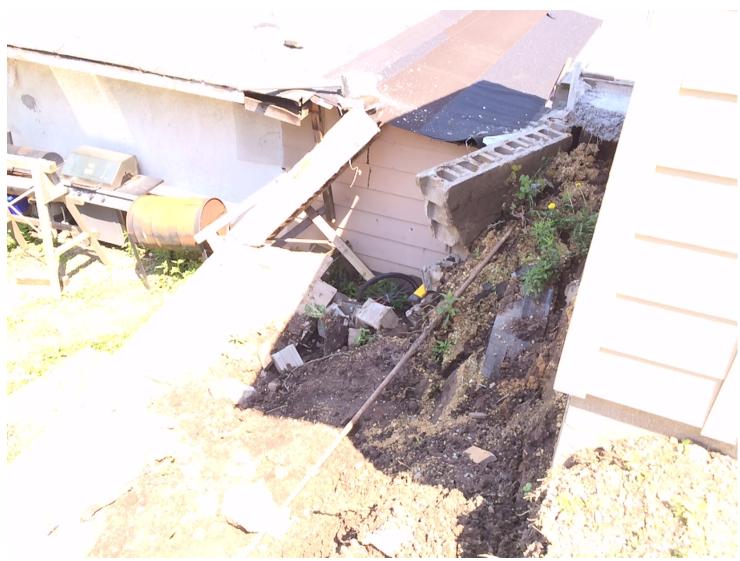

Date:June 14, 2017HP District:File #:14 - 354308Property Name:Folder Name:25 ELIZABETH ST ESurvey Info:

PIN: 082822230133

Grant the appeal on the inside of the yard; the area between the sidewalk and street must be maintained at a height of less than 18