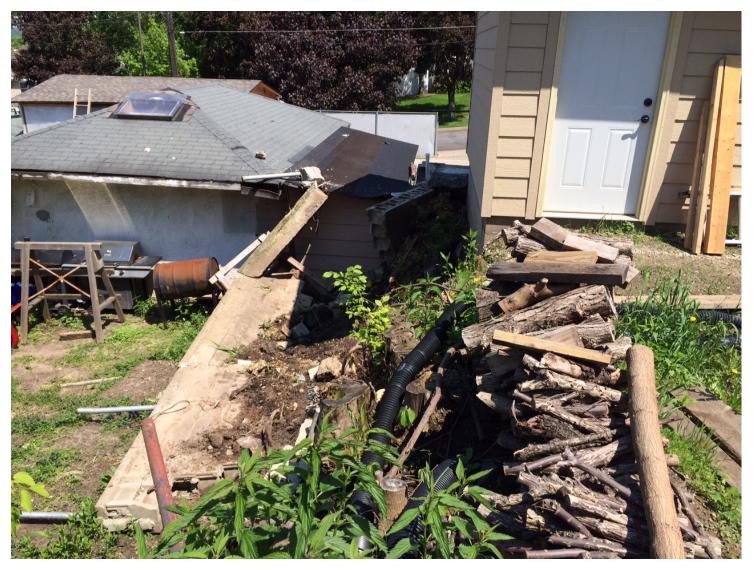

Date:June 14, 2017HP District:File #:14 - 354308Property Name:Folder Name:25 ELIZABETH ST ESurvey Info:

PIN: 082822230133

Grant the appeal on the inside of the yard; the area between the sidewalk and street must be maintained at a height of less than 18