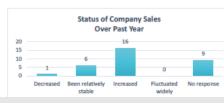

City of Saint Paul Aggregate BRE Visits Report 2014

Report based on 32 BRE Surveys completed during 2014

**Business Details** 