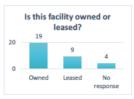

City of Saint Paul Aggregate BRE Visits Report 2014

Report based on 32 BRE Surveys completed during 2014

**Business Details** 