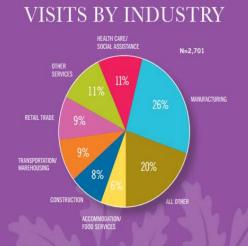

### OVER 2,700 VISITS IN 2015 THROUGHOUT GREATER MSP. Grow! Minnesota (Minnesota Chamber of Commerce) and the Minnesota Department of Employment and Economic Development (DEED) conducted over 2,700 Business Retention and Expansion (BRE) and workforcefocused visits designed to retain companies and help them to prosper in the region. We provide direct assistance to businesses and track data on several leading economic indicators. These findings provide insights into current business conditions in the region and will help inform our collective efforts to improve the regional economy this coming year. This report provides a topline summary. More data is available at greatermsp.org. For more information on BR&E Contact: Business Retention & Expansion Manager megan.livgard@greatermsp.org