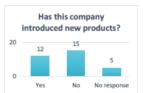

City of Saint Paul Aggregate BRE Visits Report 2014

Report based on 32 BRE Surveys completed during 2014

**Business Details** 