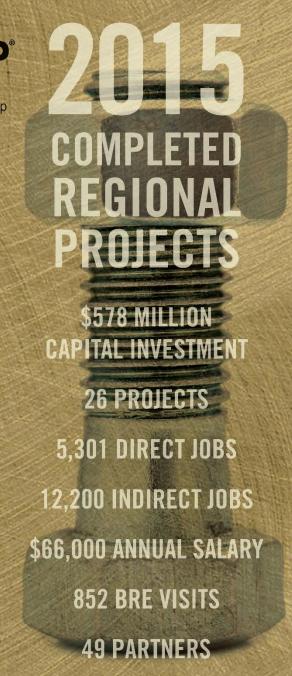

# GREATER > MSP

Minneapolis Saint Paul Regional Economic Development Partnership

Through 2015, the GREATER MSP organization has helped companies bring over 21,000 jobs and \$2.5B in capital investment to the region.

# GREATER MSP PARTNERSHIP 2012-2015 IMPACT

INVESTMENT

\$2.1 Billion
Direct Capital Investment

\$4 Billion
Indirect Capital
Investment