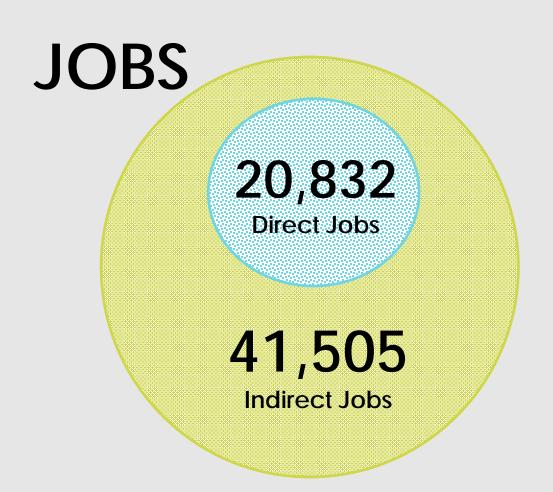

# GREATER > MSP

Minneapolis Saint Paul Regional Economic Development Partnership

Through 2015, the GREATER MSP organization has helped companies bring over 21,000 jobs and \$2.5B in capital investment to the region.

# GREATER MSP PARTNERSHIP 2012-2015 IMPACT

INVESTMENT

\$2.1 Billion
Direct Capital Investment

\$4 Billion
Indirect Capital
Investment