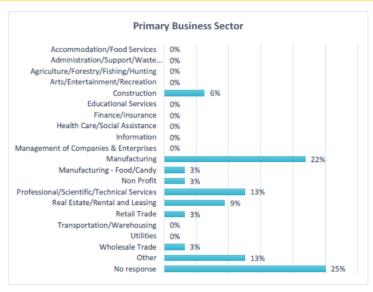

City of Saint Paul Aggregate BRE Visits Report 2014

Report based on 32 BRE Surveys completed during 2014

**Business Details** 