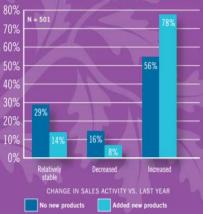

### OVER 2,700 VISITS IN 2015 THROUGHOUT GREATER MSP. Grow! Minnesota (Minnesota Chamber of Commerce) and the Minnesota Department of Employment and Economic Development (DEED) conducted over 2,700 Business Retention and Expansion (BRE) and workforcefocused visits designed to retain companies and help them to prosper in the region. We provide direct assistance to businesses and track data on several leading economic indicators. These findings provide insights into current business conditions in the region and will help inform our collective efforts to improve the regional economy this coming year. This report provides a topline summary. More data is available at greatermsp.org. For more information on BR&E Contact: Business Retention & Expansion Manager megan.livgard@greatermsp.org