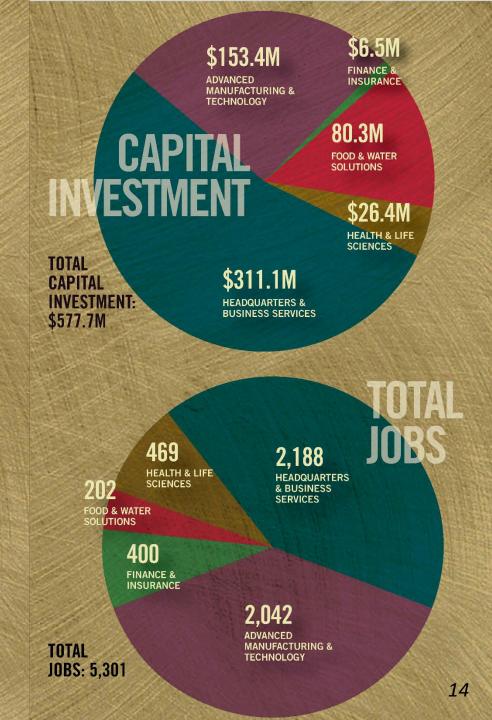

# GREATER > MSP

Minneapolis Saint Paul Regional Economic Development Partnership

Through 2015, the GREATER MSP organization has helped companies bring over 21,000 jobs and \$2.5B in capital investment to the region.

# GREATER MSP PARTNERSHIP 2012-2015 IMPACT

INVESTMENT

\$2.1 Billion
Direct Capital Investment

\$4 Billion
Indirect Capital
Investment