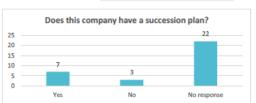

City of Saint Paul Aggregate BRE Visits Report 2014

Report based on 32 BRE Surveys completed during 2014

**Business Details** 