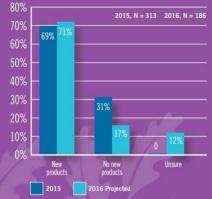

### OVER 2,700 VISITS IN 2015 THROUGHOUT GREATER MSP. Grow! Minnesota (Minnesota Chamber of Commerce) and the Minnesota Department of Employment and Economic Development (DEED) conducted over 2,700 Business Retention and Expansion (BRE) and workforcefocused visits designed to retain companies and help them to prosper in the region. We provide direct assistance to businesses and track data on several leading economic indicators. These findings provide insights into current business conditions in the region and will help inform our collective efforts to improve the regional economy this coming year. This report provides a topline summary. More data is available at greatermsp.org. For more information on BR&E Contact: Business Retention & Expansion Manager megan.livgard@greatermsp.org