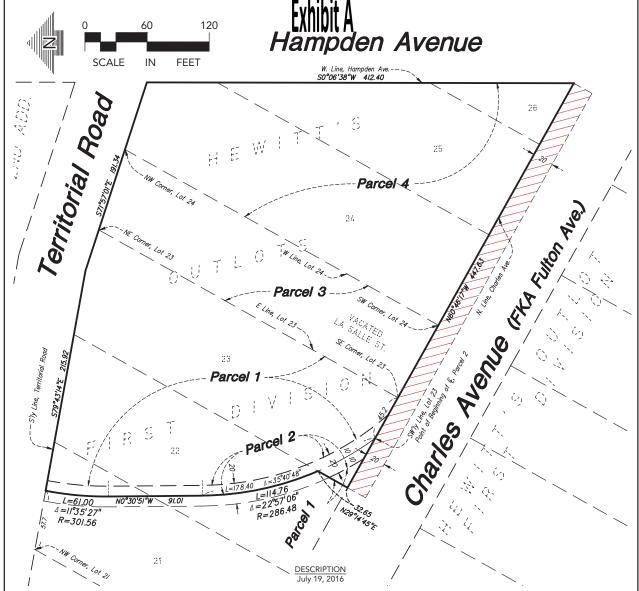

That part of Charles Avenue (formerly known as Fulton Avenue as dedicated in the plat of Hewitt's Outlots, First Division, Ramsey County Minnesota), lying 20.00 feet southwesterly of and at a right angle to the southwesterly line of the following described Parcels:

That part of Lots 21, 22, and 23 of Hewitt's Outlots, First Division, Ramsey County, Minnesota, lying North and East of the following strip of land and that portion of said Lot 23, lying South and West of the following strip of land:

A strip of land 20 feet in width, the center line of which is described as follows:

Beginning at a point on the Southwesterly line of Lot 23, 45.2 feet Northwesterly of the Southeast corner thereof; thence Northwesterly, on a 20 degree curve, over Lots 23 and 22, a distance of 178.4 feet; thence North, on a tangent to last mentioned curve, 91 feet; said tangent being 14 feet West of the straight portion of the Crane Company Track No. 279; thence Northeasterly on a 19 degree curve, 59 feet, to the Southerly line of Territorial Road, at a point 57.7 feet Southeasterly of the Northwest corner of Lot 21, all in Lots 21, 22 and 23 of Hewitt's Outlots, First Division, Ramsey County, Minnesota.

## Parcel 2:

All that portion of the following described 20 foot strip of land which lies within Lot 23 and which lies Northerly and Easterly of the centerline of said 20 foot strip and which lies within Lots 21 and 22, all in Hewitt's Outlots, First Division, Ramsey County, Minnesota:

A tract of land situated in Hewitt's Outlots 1st & 2nd Division, more particularly described as follows, namely:

Commencing at the Southwest corner of Lot 24, Hewitt's Outlots First Division, and running thence in a Westerly direction and in a direct line to the Southeast corner of Lot 23 of said Hewitt's Outlots First Division, thence Northerly along the Easterly line of said Lot 23 to the Northeast corner thereof, thence Easterly in a direct line to the Northwest corner of said Lot 24, thence Southerly along the Westerly line of said Lot 24 to the place of beginning.

That part of Lots 24, 25 and 26, Hewitt's Outlots, First Division, lying West of Hampden Avenue, Ramsey County, Minnesota.

|                                                                                                                                                             |                               |                 |                                       | DRAWN BY: | BJY         | PROJECT NUMBER: | 16036 |  |
|-------------------------------------------------------------------------------------------------------------------------------------------------------------|-------------------------------|-----------------|---------------------------------------|-----------|-------------|-----------------|-------|--|
| I hereby certify that this survey plan or report was prepared by me or under<br>my direct supervision and that I am a duly licensed land Surveyor under the |                               |                 |                                       | SUBMITTAL |             |                 |       |  |
|                                                                                                                                                             | ws of the State of Minnesota. |                 |                                       | 07/19/16  | DRAWING IS: | SUED            |       |  |
|                                                                                                                                                             |                               | PLANNING        |                                       |           |             |                 |       |  |
|                                                                                                                                                             |                               |                 | CIVIL ENGINEERING<br>I AND SURVEYING  |           |             |                 |       |  |
| c: I                                                                                                                                                        | The L. Startone               | ./. I           | LANDSCAPE ARCHITECTURE                |           |             |                 |       |  |
| Signed:                                                                                                                                                     | May 2. Maninouin              |                 | ENVIRONMENTAL                         |           |             |                 |       |  |
|                                                                                                                                                             |                               | Date:07/19/2016 | 7200 Hemlock Lane, Suite 300          |           |             |                 |       |  |
| Reg. No.:                                                                                                                                                   | 48988                         |                 | Maple Grove, MN 55369<br>763.424.5505 |           |             |                 |       |  |
| _                                                                                                                                                           |                               |                 | 703.424.3303                          |           |             |                 |       |  |