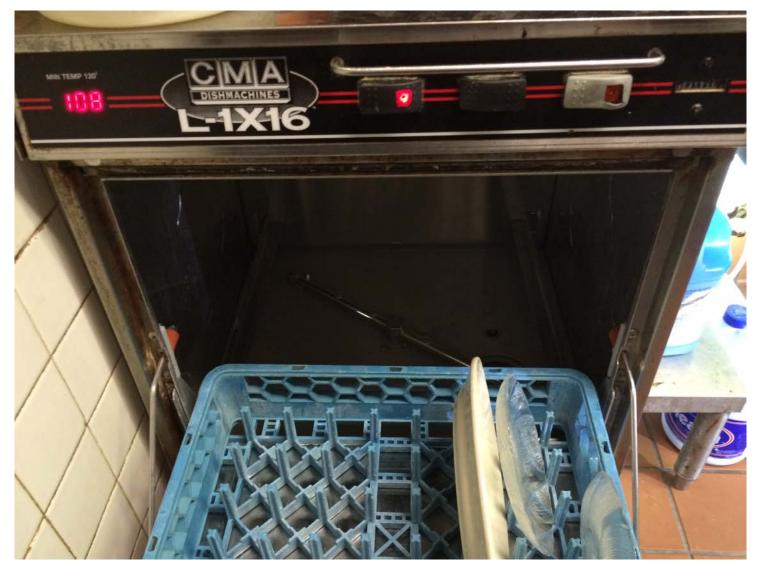

Date:June 16, 2016File #:16 - 048335Folder Name:680 7TH ST EPIN:322922130038

| Date:        | June 16, 2016 |
|--------------|---------------|
| File #:      | 16 - 048335   |
| Folder Name: | 680 7TH ST E  |
| PIN:         | 322922130038  |