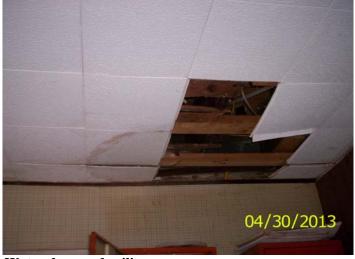

South and west sides

**Front posting** 

Water damaged ceiling

Date: April 30, 2013 File #: 13 - 179908 Folder Name: 106 KING ST E

PIN: 082822240067

Water damaged wall

Water damaged wall

Water damaged wall

**HP District:** 

**Property Name:** house

Survey Info: RA-SPC-4092

Water damaged ceiling

Water damaged walls

Unapproved hand rail

Date: April 30, 2013 File #: 13 - 179908

Folder Name: 106 KING ST E PIN: 082822240067