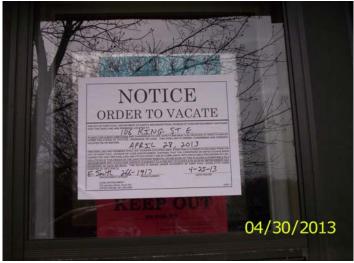

Date: April 30, 2013 File #: 13 - 179908

Folder Name: 106 KING ST E PIN: 082822240067

East side, posting

North side

**Rear posting** 

**HP District:** 

**Property Name:** house

Survey Info: RA-SPC-4092

**Front posting** 

April 30, 2013 13 - 179908 Date: File #: **Folder Name:** 106 KING ST E

PIN: 082822240067

**Rodent feces** Stove

house

**RA-SPC-4092** 

**HP District:** 

Survey Info: