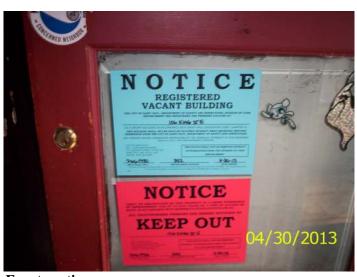

South and west sides

**Front posting** 

Water damaged ceiling

Date: April 30, 2013 File #: 13 - 179908 Folder Name: 106 KING ST E

PIN: 082822240067

Water damaged wall

Water damaged wall

Water damaged wall

**Front posting** 

April 30, 2013 13 - 179908 Date: File #: **Folder Name:** 106 KING ST E

PIN: 082822240067

**Rodent feces** Stove

house

**RA-SPC-4092** 

**HP District:** 

Survey Info: