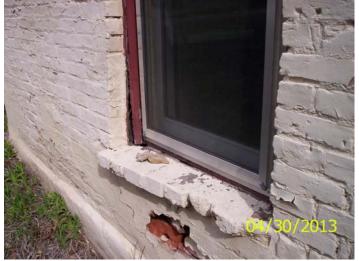

**Rear posting** 

**Deteriorated masonry** 

**Deteriorated masonry** 

**HP District:** 

**Property Name:** house

Survey Info: RA-SPC-4092

**Rear posting** 

**Rot damaged siding** 