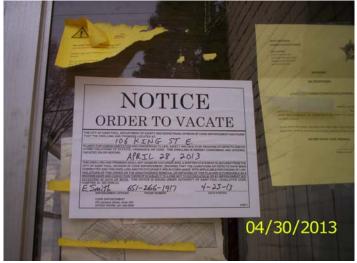

**Rear posting** 

**Deteriorated masonry** 

**Deteriorated masonry** 

**HP District:** 

**Property Name:** house

Survey Info: RA-SPC-4092

**Rear posting** 

**Rot damaged siding** 