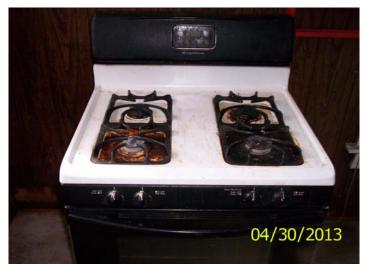

**Front posting** 

April 30, 2013 13 - 179908 Date: File #: **Folder Name:** 106 KING ST E

PIN: 082822240067

**Rodent feces** Stove

house

**RA-SPC-4092** 

**HP District:** 

Survey Info: