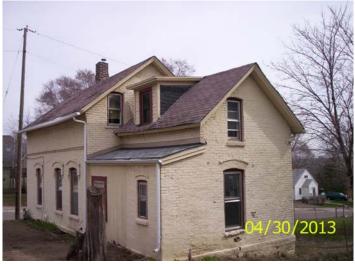

**Rear posting** 

**Deteriorated masonry** 

**Deteriorated masonry** 

**HP District:** 

**Property Name:** house

Survey Info: RA-SPC-4092

**Rear posting** 

**Rot damaged siding** 