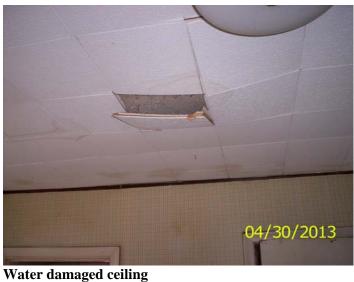

South and west sides

**Front posting** 

Water damaged ceiling

Date: April 30, 2013 File #: 13 - 179908 Folder Name: 106 KING ST E

PIN: 082822240067

Water damaged wall

Water damaged wall

Water damaged wall