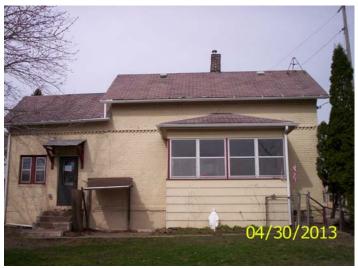

Date: April 30, 2013 File #: 13 - 179908

Folder Name: 106 KING ST E PIN: 082822240067

East side, posting

North side

**Rear posting** 

**HP District:** 

**Property Name:** house

Survey Info: RA-SPC-4092