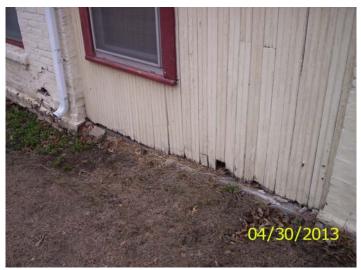

**Rear posting** 

**Deteriorated masonry** 

**Deteriorated masonry** 

**HP District:** 

**Property Name:** house

Survey Info: RA-SPC-4092

**Rear posting** 

**Rot damaged siding** 