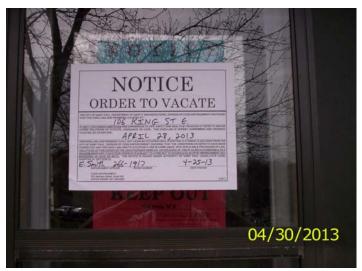

Date: April 30, 2013 File #: 13 - 179908

Folder Name: 106 KING ST E PIN: 082822240067

East side, posting

North side

**Rear posting** 

**HP District:** 

**Property Name:** house

Survey Info: RA-SPC-4092

**Front posting** 

April 30, 2013 13 - 179908 Date: File #: **Folder Name:** 106 KING ST E

PIN: 082822240067

**Rodent feces** Stove

house

**RA-SPC-4092** 

**HP District:** 

Survey Info: