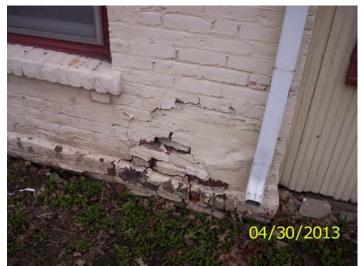

**Rear posting** 

**Deteriorated masonry** 

**Deteriorated masonry** 

**HP District:** 

**Property Name:** house

Survey Info: RA-SPC-4092

**Rear posting** 

**Rot damaged siding** 