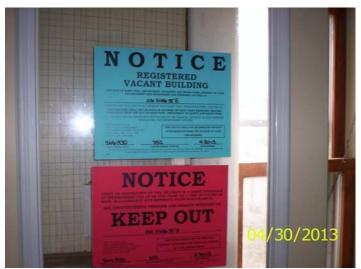

South and west sides

**Front posting** 

Water damaged ceiling

Date: April 30, 2013 File #: 13 - 179908 Folder Name: 106 KING ST E

PIN: 082822240067

Water damaged wall

Water damaged wall

Water damaged wall