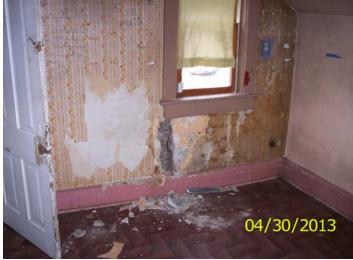

South and west sides

**Front posting** 

Water damaged ceiling

Date: April 30, 2013 File #: 13 - 179908 Folder Name: 106 KING ST E

PIN: 082822240067

Water damaged wall

Water damaged wall

Water damaged wall