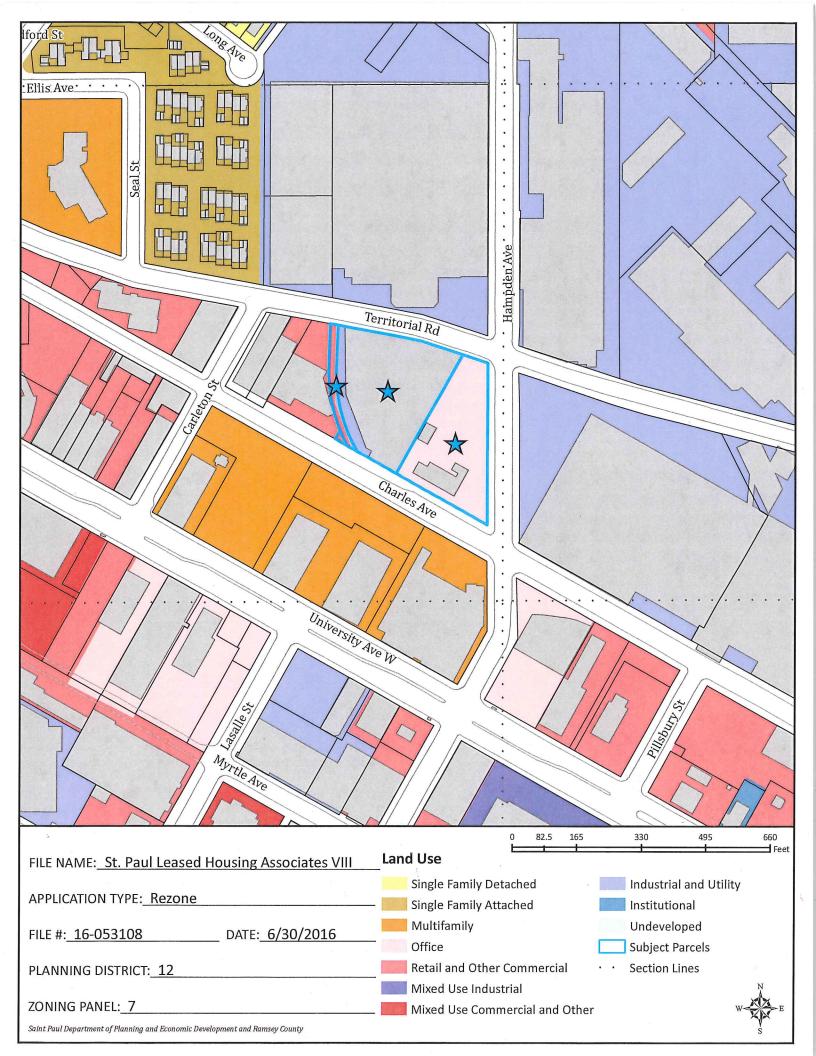

C. **EXISTING LAND USE:** Commercial industrial

D. SURROUNDING LAND USE:

North: Industrial/warehouse (I1) East: Industrial/warehouse (I1)

West: Commercial (T3)

South: Multifamily residential (T3)

- E. **ZONING CODE CITATION:** §61.801(b) provides for changes to the zoning of property initiated by the property owner.
- F. **HISTORY/DISCUSSION:** There is no zoning history for this property. The Director of Planning had a discussion with the Port Authority regarding the site and they expressed that it was not particularly well suited for industrial redevelopment.
- G. **DISTRICT COUNCIL RECOMMENDATION:** District 12 had not commented by the time of this report.

- 3. The proposed zoning is consistent with the Comprehensive Plan. This finding is met. The property is within the Raymond Station Area and the "Area of Change" within the station area. The Area of Change denotes "parcels where change is welcome and should be encouraged, whether through gradual infill, intensification or comprehensive redevelopment." The property is identified as being in the Extending the South St. Anthony Neighborhood Character Area which "should further act as a transitional area that improves the relationship between the mixed-use corridor to the south, employment uses to the northeast, and the predominantly residential neighborhood of South Saint Anthony Park located to the northwest." Furthermore, Policy 4.4.2.a) states, "Land use within this Character Area should be predominantly residential."
- 4. The proposed zoning is compatible with surrounding uses. This finding is met. There is another multifamily project being developed on the same block to the west and existing multifamily to the south. The T3 zoning provides for mixed-use which makes it an appropriate transition zone between the residential to the south and west and the industrial/warehouse uses to the north and east. The site is currently among the properties closest to a Green Line station not zoned for mixed-use, so the proposed zoning makes it more compatible with the close proximity to the LRT.
- 5. Court rulings have determined that "spot zoning" is illegal in Minnesota. Minnesota courts have stated that this term "applies to zoning changes, typically limited to small plots of land, which establish a use classification inconsistent with the surrounding uses and create an island of nonconforming use within a larger zoned property." This finding is met. The remainder of the block is currently zoned T3.
- I. **STAFF RECOMMENDATION:** Based on the above findings, staff recommends approval of the rezoning from I1 Light Industrial to T3 Traditional Neighborhood.