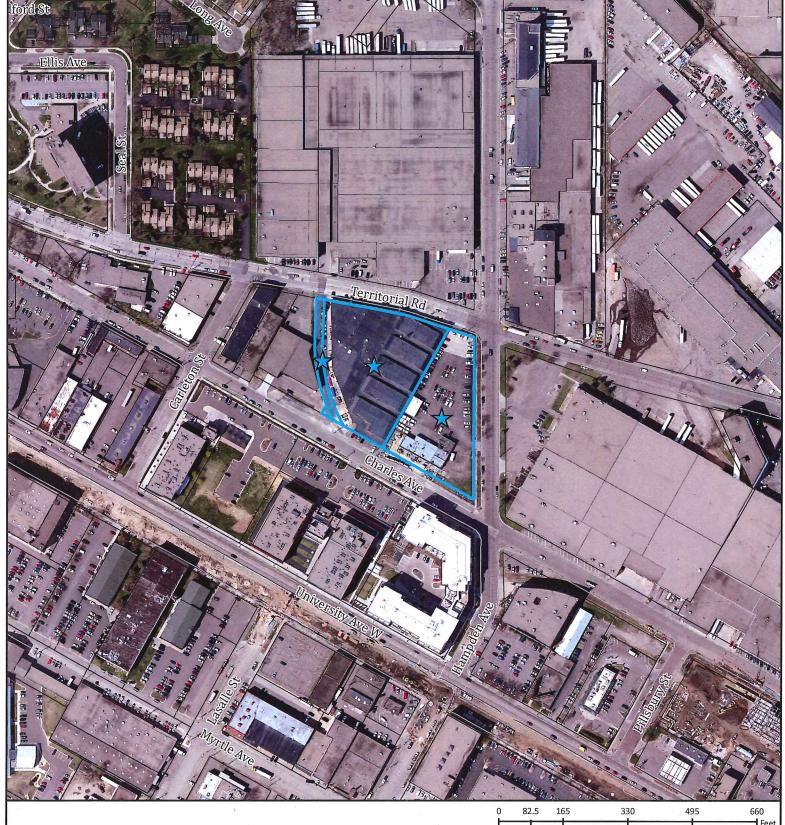

DominiumApartments.com

FILE NAME: St. Paul Leased Housing Associates VIII

**Aerial** 

Subject Parcels

APPLICATION TYPE: Rezone

FILE #: 16-053108 DATE: 6/30/2016

PLANNING DISTRICT: 12

**ZONING PANEL: 7** 