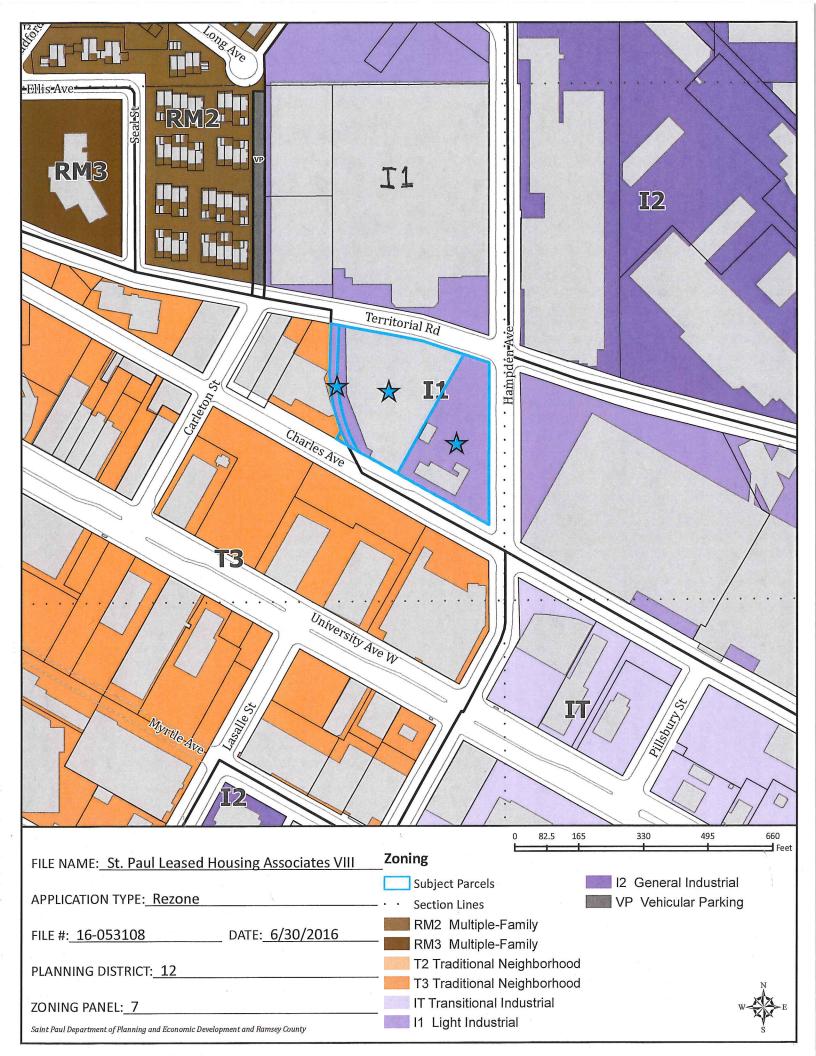

4. LOCATION: 2300 Territorial Road, SW corner at Territorial Road and Hampden Avenue

5. PIN & LEGAL DESCRIPTION: 292923430052; Hewitts Out Lots Subj To Esmt A 20 Ft Spur R/w Across Lots 21 22 And 23 The CI Of Which Passes Thru A Pt On Swly L Of And 45 2/10 Ft Nwly From Se Cor Of Lot 23 Th Nwly On 20 Deg Curve 178 4/10 Ft Th Nly And Tangent Thereto 91 Ft Th Nely On 19 Deg Curve 59 Ft To Pt On Nely; 292923430053; All Of La Salle St Vac E Of And Adj Lot 23 And Fol Part Nely Of Rr R/w Of Lots 21 And 22 And Ex Rr R/w Lot 23; 292923430054; No Part Of Vac La Salle Ave; Lot 24 And All W Of Hampden Ave Of Lots 25 And Lot 26

6. PLANNING DISTRICT: 12 EXISTING ZONING: 11

7. **ZONING CODE REFERENCE:** §61.801(b)

8. **STAFF REPORT DATE:** July 7, 2016 **BY:** Mike Richardson

9. DATE RECEIVED: June 30, 2016 60-DAY DEADLINE FOR ACTION: August 29, 2016

C. **EXISTING LAND USE:** Commercial industrial

D. SURROUNDING LAND USE:

North: Industrial/warehouse (I1) East: Industrial/warehouse (I1)

West: Commercial (T3)

South: Multifamily residential (T3)

- E. **ZONING CODE CITATION:** §61.801(b) provides for changes to the zoning of property initiated by the property owner.
- F. **HISTORY/DISCUSSION:** There is no zoning history for this property. The Director of Planning had a discussion with the Port Authority regarding the site and they expressed that it was not particularly well suited for industrial redevelopment.
- G. **DISTRICT COUNCIL RECOMMENDATION:** District 12 had not commented by the time of this report.