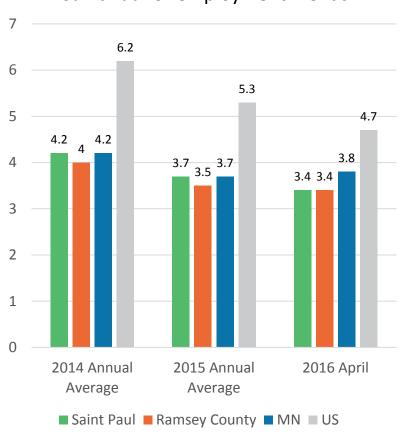

Planning and Economic Development
2017 Budget Proposal
City Council
August 17, 2016



# Demographic Trends



### Saint Paul Population Trends and Projections



Source: Historic population counts from U.S. Census Bureau Decennial Census; 2015 population from U.S. Census Bureau, Population Estimates Program; Forecasted population data from the Metropolitan Council's 2040 adopted forecasts.

### St. Paul

### Minnesota



Source: 2010-2014 American Community Survey, U.S. Census Bureau

# Percent of the city that is 65+



8/15/2016 © 2015 City of Saint Paul.

# **Economic Trends**



### Saint Paul Unemployment Trends



### Jobs in Saint Paul



Jobs indicates the number of positions within the city of St. Paul, regardless of which city the employee lives in. Total jobs statistics are based on second quarter estimates, which tend to be relatively predictive of the annual average.

Source: Minnesota Department of Employment and Economic Development, compiled by Saint Paul Planning and Economic Development.



3 8/15/2016 © 2015 City of Saint Paul.

# **Economic Trends**



# Annual Building Permits Issued by the City: Value of Permits



### Foreclosures down



# **Economic Trends**



# **Total Tax Capacity**



### Sales and Use Tax Growth Rates

















### **HRA Commercial Property**

# Parking ramps/lots: 30 Vacant land commercial sites: 25 Large vacant Commercial Sites: 26 Unbuildable comm