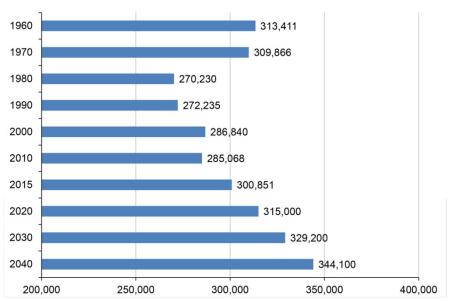

### Saint Paul Population Trends and Projections

Source: Historic population counts from U.S. Census Bureau Decennial Census; 2015 population from U.S. Census Bureau, Population Estimates Program; Forecasted population data from the Metropolitan Council's 2040 adopted forecasts.