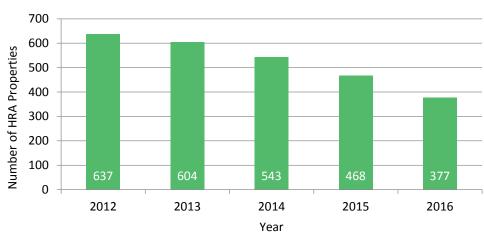

ureau

# Percent of the city that is 65+



8/15/2016 © 2015 City of Saint Paul.

# **Economic Trends**



### Saint Paul Unemployment Trends



### Jobs in Saint Paul



Jobs indicates the number of positions within the city of St. Paul, regardless of which city the employee lives in. Total jobs statistics are based on second quarter estimates, which tend to be relatively predictive of the annual average.

Source: Minnesota Department of Employment and Economic Development, compiled by Saint Paul Planning and Economic Development.



3 8/15/2016 © 2015 City of Saint Paul.

# **Economic Trends**



# Annual Building Permits Issued by the City: Value of Permits



### Foreclosures down



# **Economic Trends**



# **Total Tax Capacity**



### Sales and Use Tax Growth Rates

















### **HRA Commercial Property**

# Parking ramps/lots: 30 Vacant land commercial sites: 25 Large vacant Commercial Sites: 26 Unbuildable commercial land: 2

# **HRA Residential Property**





### 10-year Multifamily Housing Production, 2006-2015



# Number of affordable units preserved with PED involvement



## **2015:** \$6 million in grants secured to support development and vitality

- Real estate and brownfield cleanup development pass-through
- Funds to support professional expertise
  - West Side Flats brownfields investigation EPA
  - Ford site rail spur study TIGER
  - Hill Historic District Survey MN Legacy
- 8 80 Vitality Fellow





# **Inspiring Communities Demographics**

|                                  | Owne     | rship      | Rental   |            |  |
|------------