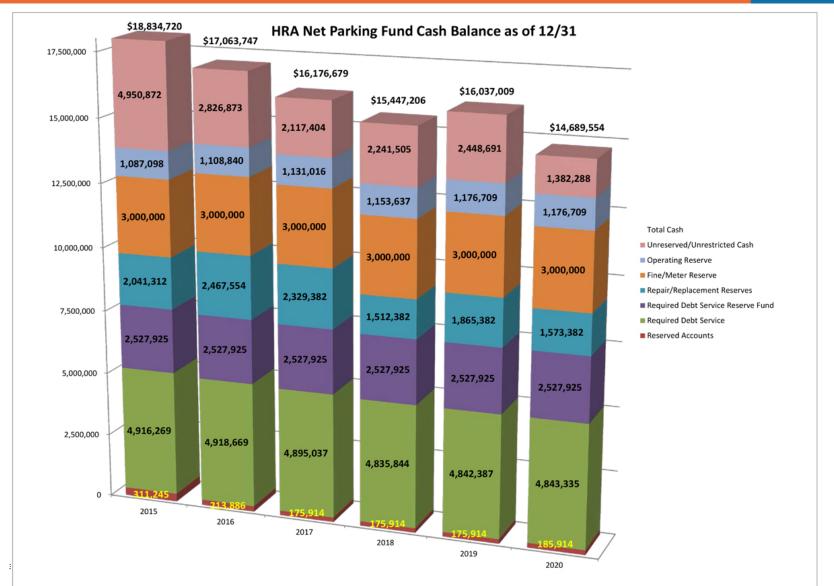

### Parking revenues continue to be strong

- 2014 actual \$12.3 m
- 2015 actual \$13.5 m
- Q1 2016 actual \$3.7 m trending over \$12.6 m budgeted

Projected unrestricted cash end 2016: \$2.8 m

# HRA PARKING FUND SUMMARY OF OPERATIONS

|                                      | Actual       | Actual       | Actual       | Actual       | Y-T-D Actual | Projected    | Budget       |
|--------------------------------------|--------------|--------------|--------------|--------------|--------------|--------------|--------------|
|                                      | 2012         | 2013         | 2014         | 2015         | 2016         | 2016         | 2017         |
| Operating Revenue (1) (2)            | 10,766,952   | 12,070,474   | 12,351,868   | 13,511,002   | 6,958,949    | 13,629,511   | 13,586,861   |
| Non-operating revenues (3)           | 2,635,896    | 3,016,347    | 2,979,525    | 2,579,423    | 756,837      | 2,502,247    | 2,484,115    |
| Total Revenue                        | 13,402,848   | 15,086,821   | 15,331,393   | 16,090,425   | 7,715,786    | 16,131,758   | 16,070,976   |
|                                      |              |              |              |              |              |              |              |
| Operating Expenses (4)               | (5,306,586)  | (6,060,334)  | (6,274,331)  | (6,529,723)  | (2,871,048)  | (8,322,576)  | (7,891,899)  |
| Capital repairs                      | (774,309)    | (496,399)    | (719,490)    | (926,113)    | (462,838)    | (2,525,000)  | (2,084,000)  |
| Debt Service                         | (6,084,451)  | (6,071,866)  | (6,088,379)  | (5,971,771)  | (2,868,528)  | (5,987,556)  | (5,991,506)  |
| Total Expenses                       | (12,165,346) | (12,628,599) | (13,082,200) | (13,427,607) | (6,202,414)  | (16,835,132) | (15,967,405) |
|                                      |              |              |              |              |              |              |              |
| Annual Net Revenue/(Net Deficit) (5) | 1.237.502    | 2.458.222    | 2.249.193    | 2,662,818    | 1.513.372    | (703.374)    | 103.571      |