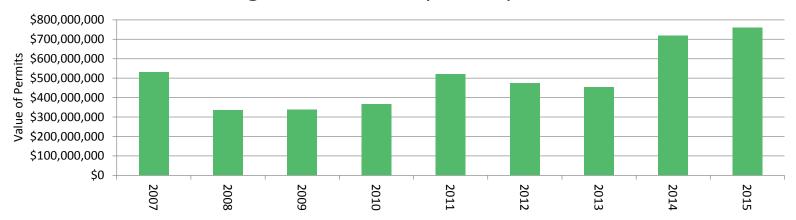

litan Council's 2040 adopted forecasts.

### St. Paul

### Minnesota



Source: 2010-2014 American Community Survey, U.S. Census Bureau

# Percent of the city that is 65+



8/15/2016 © 2015 City of Saint Paul.

# **Economic Trends**



### Saint Paul Unemployment Trends



### Jobs in Saint Paul



Jobs indicates the number of positions within the city of St. Paul, regardless of which city the employee lives in. Total jobs statistics are based on second quarter estimates, which tend to be relatively predictive of the annual average.

Source: Minnesota Department of Employment and Economic Development, compiled by Saint Paul Planning and Economic Development.



3 8/15/2016 © 2015 City of Saint Paul.

# **Economic Trends**



# Annual Building Permits Issued by the City: Value of Permits



### Foreclosures down



# **Economic Trends**



# **Total Tax Capacity**



### Sales and Use Tax Growth Rates

















### **HRA Commercial Property**

# Parking ramps/lots: 30 Vacant land commercial sites: 25 Large vacant Commercial Sites: 26 Unbuildable commercial land: 2

# **HRA Residential Property**





### 10-year Multifamily Housing Production, 2006-2015



# Number of affordable units preserved with PED involvement



## **2015:** \$6 million in grants secured to support development and vitality

- Real estate and brownfield cleanup development pass-through
- Funds to support professional expertise
  - West Side Flats brownfields investigation EPA
  - Ford site rail spur study TIGER
  - Hill Historic District Survey MN Legacy
- 8 80 Vitality Fellow





# **Inspiring