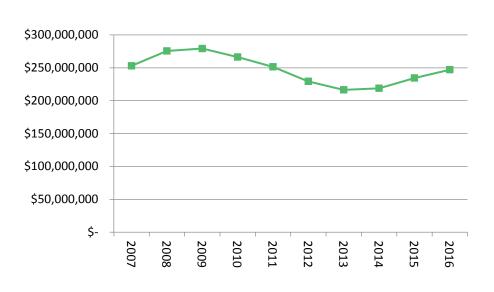

: 2010-2014 American Community Survey, U.S. Census Bureau

# Percent of the city that is 65+



8/15/2016 © 2015 City of Saint Paul.

# **Economic Trends**



### Saint Paul Unemployment Trends



### Jobs in Saint Paul



Jobs indicates the number of positions within the city of St. Paul, regardless of which city the employee lives in. Total jobs statistics are based on second quarter estimates, which tend to be relatively predictive of the annual average.

Source: Minnesota Department of Employment and Economic Development, compiled by Saint Paul Planning and Economic Development.



3 8/15/2016 © 2015 City of Saint Paul.

# **Economic Trends**



# Annual Building Permits Issued by the City: Value of Permits



### Foreclosures down



# **Economic Trends**



# **Total Tax Capacity**



### Sales and Use Tax Growth Rates

















### **HRA Commercial Property**

# Parking ramps/lots: 30 Vacant land commercial sites: 25 Large vacant Commercial Sites: 26 Unbuildable commercial land: 2

# **HRA Residential Property**





### 10-year Multifamily Housing Production, 2006-2015



# Number of affordable units preserved with PED involvement



## **2015:** \$6 million in grants secured to support development and vitality

- Real estate and brownfield cleanup development pass-through
- Funds to support professional expertise
  - West Side Flats brownfields investigation EPA
  - Ford site rail spur study TIGER
  - Hill Historic District Survey MN Legacy
- 8 80 Vitality Fellow





# **Inspiring Communities Demographics**

|                                  | Owne     | r