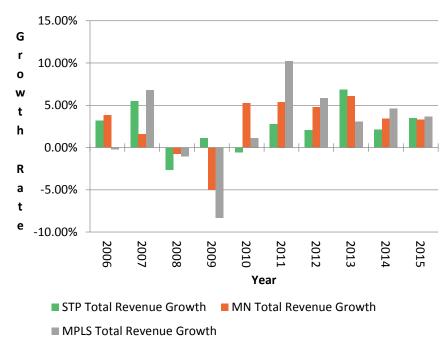

U.S. Census Bureau

# Percent of the city that is 65+



8/15/2016 © 2015 City of Saint Paul.

# **Economic Trends**



### Saint Paul Unemployment Trends



### Jobs in Saint Paul



Jobs indicates the number of positions within the city of St. Paul, regardless of which city the employee lives in. Total jobs statistics are based on second quarter estimates, which tend to be relatively predictive of the annual average.

Source: Minnesota Department of Employment and Economic Development, compiled by Saint Paul Planning and Economic Development.



3 8/15/2016 © 2015 City of Saint Paul.

# **Economic Trends**



# Annual Building Permits Issued by the City: Value of Permits



### Foreclosures down



# **Economic Trends**



# **Total Tax Capacity**



### Sales and Use Tax Growth Rates

















### **HRA Commercial Property**

# Parking ramps/lots: 30 Vacant land commercial sites: 25 Large vacant Commercial Sites: 26 Unbuildable commercial land: 2

# **HRA Residential Property**





### 10-year Multifamily Housing Production, 2006-2015



# Number of affordable units preserved with PED involvement



## **2015:** \$6 million in grants secured to support development and vitality

- Real estate and brownfield cleanup development pass-through
- Funds to support professional expertise
  - West Side Flats brownfields investigation EPA
  - Ford site rail spur study TIGER
  - Hill Historic District Survey MN Legacy
- 8 80 Vitality Fellow





# **Inspiring Communities Demographics**

|                                  | Owne     | rship      | Rental   |            |  |