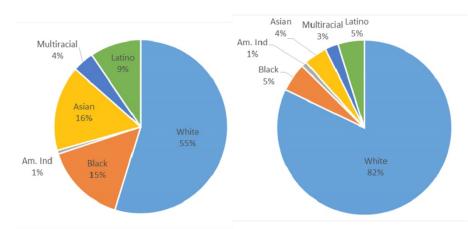

### St. Paul

### Minnesota

Source: 2010-2014 American Community Survey, U.S. Census Bureau