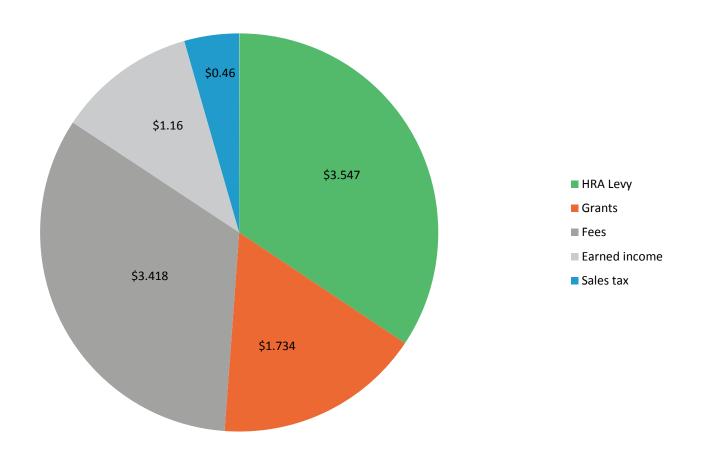

strategy, including metrics for ED results
- Expand access to opportunity and housing choice
  - Coordinate ED and Housing investments to maximize access to jobs and housing opportunities
  - Create new affordable rental housing outside of areas of concentrated poverty where 50% or more of residents are people of color (ACP50 Census Tracts)
  - Address racial disparities in home ownership
  - Support small and minority-owned business growth
- Increase department effectiveness
  - Refine organizational structure and staffing plans
  - Centralize key administrative functions
  - Develop and refine systems



# PED Budget Proposal – Staffing levels





<sup>\*</sup> One additional FTE housed in the Mayor's office - Joe Spencer



# PED Operations Sources, in \$ millions, Total \$10.319M







# PED Operations Uses



| Category                    | FY2015                 | FY2016                 | FY2017                 |
|-----------------------------|------------------------|------------------------|------------------------|
| Salaries<br>Fringe Benefits | 5,553,059<br>2,289,475 | 5,967,080<br>2,435,122 | 6,105,624<br>2,309,671 |
| Sub-Total Personnel         | 7,842,534              | 8,402,202              | 8,415,295              |
|                             |                        |                        |                        |
| Services/Supplies/Equip.    | 1,591,767              | 1,653,131              | 1,713,921              |
| Misc. Transfers             | 184,789                | 189,435                | 190,243                |
| Total