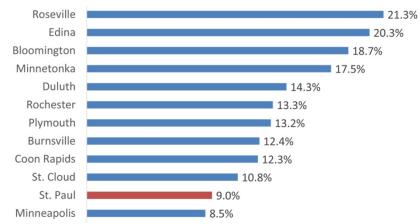

Planning and Economic Development
2017 Budget Proposal
City Council
August 17, 2016



# Demographic Trends



### Saint Paul Population Trends and Projections



Source: Historic population counts from U.S. Census Bureau Decennial Census; 2015 population from U.S. Census Bureau, Population Estimates Program; Forecasted population data from the Metropolitan Council's 2040 adopted forecasts.

### St. Paul

### Minnesota



Source: 2010-2014 American Community Survey, U.S. Census Bureau

# Percent of the city that is 65+



8/15/2016 © 2015 City of Saint Paul.

# **Economic Trends**



### Saint Paul Unemployment Trends



### Jobs in Saint Paul



Jobs indicates the number of positions within the city of St. Paul, regardless of which city the employee lives in. Total jobs statistics are based on second quarter estimates, which tend to be relatively predictive of the annual average.

Source: Minnesota Department of Employment and Economic Development, compiled by Saint Paul Planning and Economic Development.



3 8/15/2016 © 2015 City of Saint Paul.

# **Economic Trends**



# Annual Building Permits Issued by the City: Value of Permits



### Foreclosures down



# **Economic Trends**



# **Total Tax Capacity**



### Sales and Use Tax Growth Rates

















### **HRA Commercial Property**

# Parki