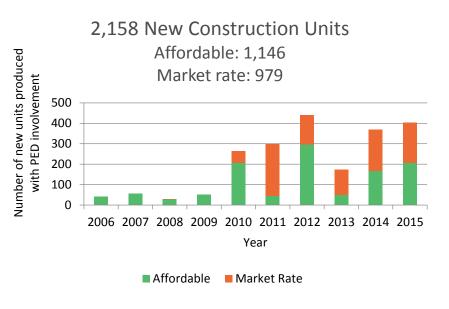

of which city the employee lives in. Total jobs statistics are based on second quarter estimates, which tend to be relatively predictive of the annual average.

Source: Minnesota Department of Employment and Economic Development, compiled by Saint Paul Planning and Economic Development.



3 8/15/2016 © 2015 City of Saint Paul.

# **Economic Trends**



# Annual Building Permits Issued by the City: Value of Permits



### Foreclosures down



# **Economic Trends**



# **Total Tax Capacity**



### Sales and Use Tax Growth Rates

















### **HRA Commercial Property**

# Parking ramps/lots: 30 Vacant land commercial sites: 25 Large vacant Commercial Sites: 26 Unbuildable commercial land: 2

# **HRA Residential Property**





### 10-year Multifamily Housing Production, 2006-2015



# Number of affordable units preserved with PED involvement



## **2015:** \$6 million in grants secured to support development and vitality

- Real estate and brownfield cleanup development pass-through
- Funds to support professional expertise
  - West Side Flats brownfields investigation EPA
  - Ford site rail spur study TIGER
  - Hill Historic District Survey MN Legacy
- 8 80 Vitality Fellow





# **Inspiring Communities Demographics**

|                                  | Owne     | rship      | Rental   |            |  |
|----------------------------------|----------|------------|----------|------------|--|
|                                  | IC Homes | Saint Paul | IC Homes | Saint Paul |  |
| Female Head of Household         | 35%      | 36%        | 81%      | 64%        |  |