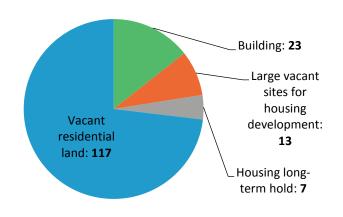

umber of positions within the city of St. Paul, regardless of which city the employee lives in. Total jobs statistics are based on second quarter estimates, which tend to be relatively predictive of the annual average.

Source: Minnesota Department of Employment and Economic Development, compiled by Saint Paul Planning and Economic Development.



3 8/15/2016 © 2015 City of Saint Paul.

# **Economic Trends**



# Annual Building Permits Issued by the City: Value of Permits



### Foreclosures down



# **Economic Trends**



# **Total Tax Capacity**



### Sales and Use Tax Growth Rates

















### **HRA Commercial Property**

# Parking ramps/lots: 30 Vacant land commercial sites: 25 Large vacant Commercial Sites: 26 Unbuildable commercial land: 2

# **HRA Residential Property**





### 10-year Multifamily Housing Production, 2006-2015



# Number of affordable units preserved with PED involvement



## **2015:** \$6 million in grants secured to support development and vitality

- Real estate and brownfield cleanup development pass-through
- Funds to support professional expertise
  - West Side Flats brownfields investigation EPA
  - Ford site rail spur study TIGER
  - Hill Historic District Survey MN Legacy
- 8 80 Vitality Fellow





# **Inspiring Communities Demographics**

|                                  | Owne     | rship      | Rental   |            |  |
|----------------------------------|----------|------------|----------|------------|--|
|                                  | IC Homes | Saint Paul | IC Homes | Saint Paul |  |
| Female Head of Household