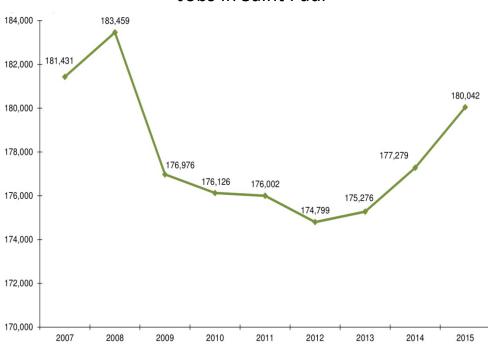

### Jobs in Saint Paul

Jobs indicates the number of positions within the city of St. Paul, regardless of which city the employee lives in. Total jobs statistics are based on second quarter estimates, which tend to be relatively predictive of the annual average.

Source: Minnesota Department of Employment and Economic Development, compiled by Saint Paul Planning and Economic Development.

3 8/15/2016 © 2015 City of Saint Paul.