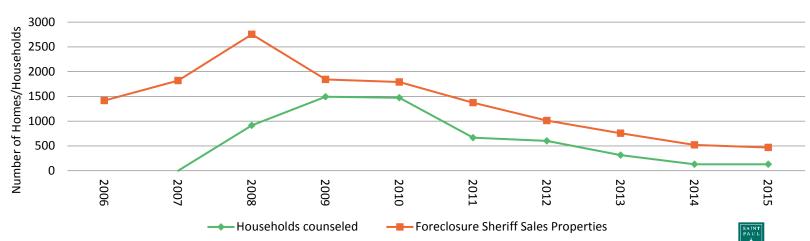

ted forecasts.

### St. Paul

### Minnesota



Source: 2010-2014 American Community Survey, U.S. Census Bureau

# Percent of the city that is 65+



8/15/2016 © 2015 City of Saint Paul.

# **Economic Trends**



### Saint Paul Unemployment Trends



### Jobs in Saint Paul



Jobs indicates the number of positions within the city of St. Paul, regardless of which city the employee lives in. Total jobs statistics are based on second quarter estimates, which tend to be relatively predictive of the annual average.

Source: Minnesota Department of Employment and Economic Development, compiled by Saint Paul Planning and Economic Development.



3 8/15/2016 © 2015 City of Saint Paul.

# **Economic Trends**



# Annual Building Permits Issued by the City: Value of Permits



### Foreclosures down



# **Economic Trends**



# **Total Tax Capacity**



### Sales and Use Tax Growth Rates

















### **HRA Commercial Property**

# Parking ramps/lots: 30 Vacant land commercial sites: 25 Large vacant Commercial Sites: 26 Unbuildable commercial land: 2

# **HRA Residential Property**





### 10-year Multifamily Housing Production, 2006-2015



# Number of affordable units preserved with PED involvement



## **2015:** \$6 million in grants secured to support development and vitality

- Real estate and brownfield cleanup development pass-through
- Funds to support professional expertise
  - West Side Flats brownfields investigation EPA
  - Ford site rail spur study TIGER
  - Hill Historic District Survey MN Legacy
- 8 80 Vitality Fellow





# **Inspiring Communities Demographics