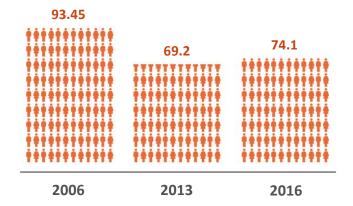

# PED Operations Uses

- Staffing trends
  - 2006 FTEs 93.45
  - 2013 FTEs 69.2
    - 24.25 FTEs cut between 2006 and 2012
  - 2016 FTEs 74.1
    - .9 added in 2014, 4 added in 2015/2016

- Overhead rent and equipment stable
- Operating support for other departments