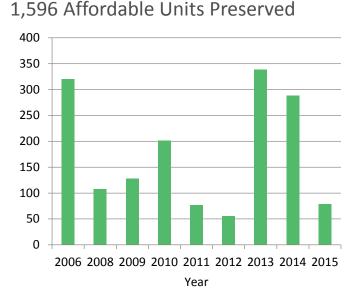

based on second quarter estimates, which tend to be relatively predictive of the annual average.

Source: Minnesota Department of Employment and Economic Development, compiled by Saint Paul Planning and Economic Development.



3 8/15/2016 © 2015 City of Saint Paul.

# **Economic Trends**



# Annual Building Permits Issued by the City: Value of Permits



### Foreclosures down



# **Economic Trends**



# **Total Tax Capacity**



### Sales and Use Tax Growth Rates

















### **HRA Commercial Property**

# Parking ramps/lots: 30 Vacant land commercial sites: 25 Large vacant Commercial Sites: 26 Unbuildable commercial land: 2

# **HRA Residential Property**





### 10-year Multifamily Housing Production, 2006-2015



# Number of affordable units preserved with PED involvement



## **2015:** \$6 million in grants secured to support development and vitality

- Real estate and brownfield cleanup development pass-through
- Funds to support professional expertise
  - West Side Flats brownfields investigation EPA
  - Ford site rail spur study TIGER
  - Hill Historic District Survey MN Legacy
- 8 80 Vitality Fellow





# **Inspiring Communities Demographics**

|                                  | Owne     | rship      | Rental   |            |  |
|----------------------------------|----------|------------|----------|------------|--|
|                                  | IC Homes | Saint Paul | IC Homes | Saint Paul |  |
| Female Head of Household         | 35%      | 36%        | 81%      | 64%        |  |
| Average Household Size           | 3.1      | 2.65       | 4