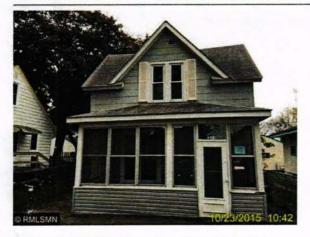

## 956 Geranium Avenue E, Saint Paul MN 55106 Status: Active List Price: \$39,900

Original List Price: \$39,900

Total Bed/Bath: 4/2 Garage: 2 Year Built: 1894

Map Page: 108 Map Coord: D2 Directions: Arcade St to Geranium Ave E. EAST to Home on Right side.

#### Remarks

Public Remarks: Nice 4BR 2BA Two Story Home Features: Large Entry Porch, Large Living Room, Large Eat in Kitchen with Newer Cabinets, Beautiful Wood Staircase, Side Mud Area, Some Newer Windows, Large 2 Stall Garage, Fenced Yard. Near to Schools, Shopping, Parks, Lakes and Trails. Discoloration Present. Cat 2 vacant building requires city approval of the sale.