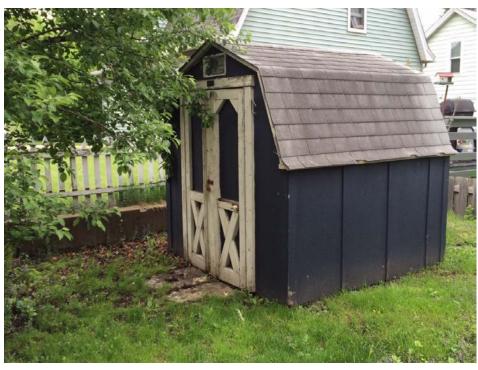

| Date:        | May 13, 2016   |
|--------------|----------------|
| File #:      | 12 - 058738    |
| Folder Name: | 105 GRANITE ST |
| PIN:         | 302922430004   |

 Date:
 May 13, 2016

 File #:
 12 - 058738