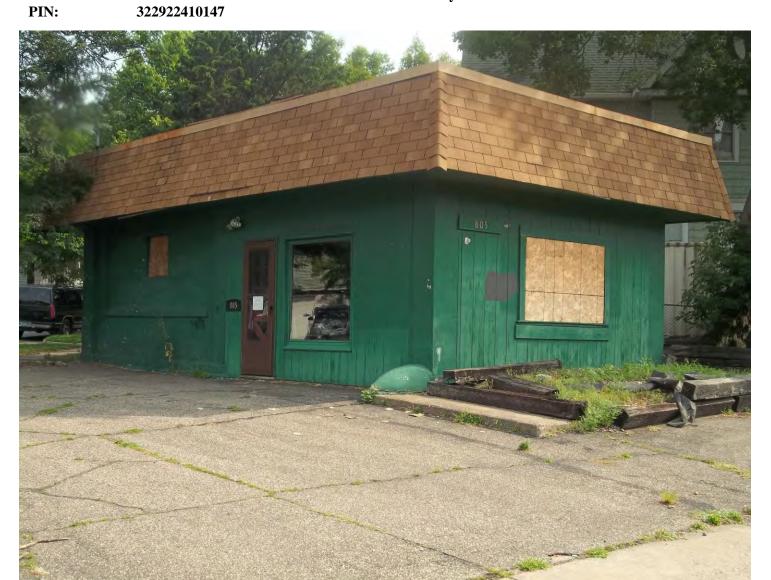

August 14, 2015 12 - 078258 Date: File #:

**Folder Name:** 805 HUDSON ROAD

PIN: 322922410147 **HP District: HPL-DB** 

Property Name: Survey Info: commercial building

**RA-SPC-2282** 

August 14, 2015 12 - 078258 Date: File #:

**Folder Name:** 805 HUDSON ROAD

PIN: 322922410147 HP District: Property Name: Survey Info: **HPL-DB** 

commercial building

**RA-SPC-2282** 

File #: **Property Name:** commercial building **Folder Name:** 805 HUDSON ROAD Survey Info: **RA-SPC-2282** 

Date: August 14, 2015 File #: 12 - 078258

Folder Name: 805 HUDSON ROAD

PIN: 322922410147

**HP District: HPL-DB** 

Property Name: commercial building

Survey Info: RA-SPC-2282

Date: August 14, 2015 File #: 12 - 078258

Folder Name: 805 HUDSON ROAD

PIN: 322922410147

**HP District: HPL-DB** 

Property Name: commercial building

Survey Info: RA-SPC-2282

Date: August 14, 2015 File #: 12 - 078258

Folder Name: 805 HUDSON ROAD

PIN: 322922410147

**HP District: HPL-DB** 

Property Name: commercial building

Survey Info: RA-SPC-2282