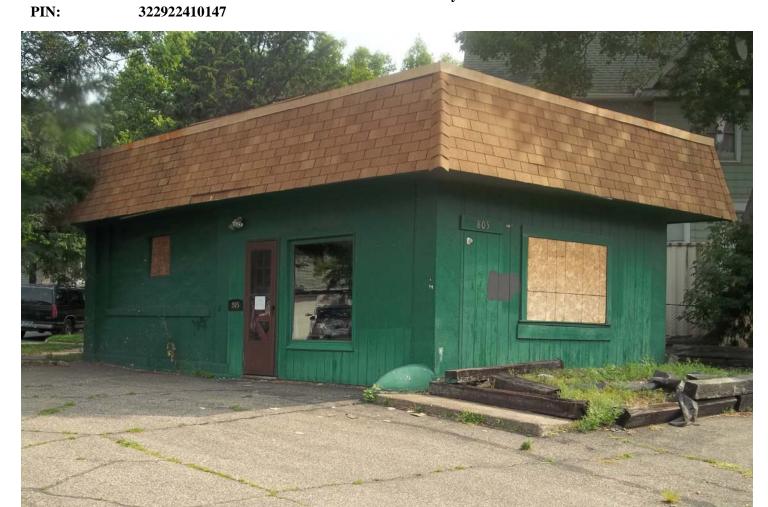

Property Name: Survey Info: File #: commercial building **Folder Name:** 805 HUDSON ROAD **RA-SPC-2282** 

Property Name: Survey Info: File #: commercial building **Folder Name:** 805 HUDSON ROAD **RA-SPC-2282** 

Property Name: Survey Info: File #: commercial building **Folder Name:** 805 HUDSON ROAD **RA-SPC-2282** 

PIN: 322922410147

Property Name: Survey Info: File #: commercial building **Folder Name:** 805 HUDSON ROAD **RA-SPC-2282** 

PIN: 322922410147

Property Name: Survey Info: File #: commercial building **Folder Name:** 805 HUDSON ROAD **RA-SPC-2282** 

PIN: 322922410147

Property Name: Survey Info: File #: commercial building 805 HUDSON ROAD **RA-SPC-2282 Folder Name:** 