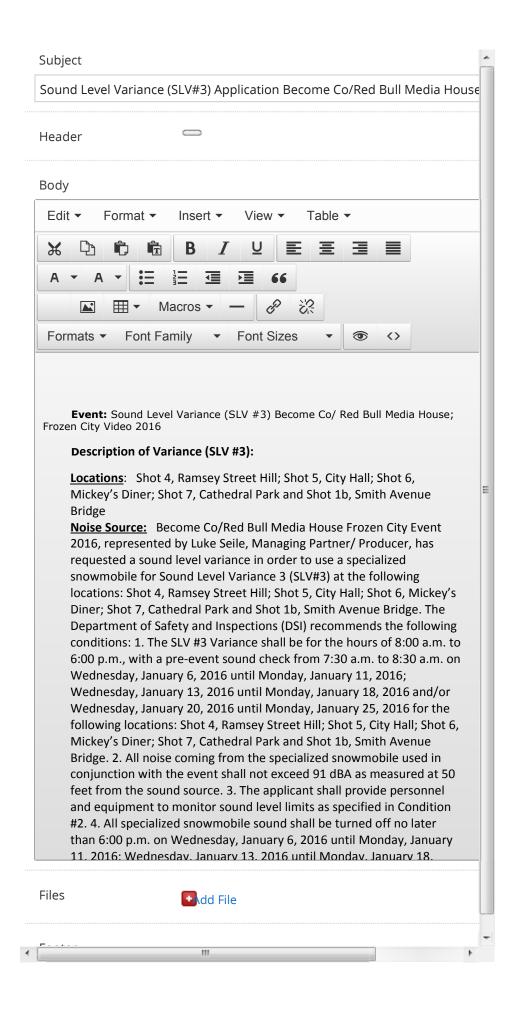

## City of St. Paul

Copy of » Sound Level Variance (SLV#3) Application Become Co/Red Bull Media House Frozen City 2016 SLV#3

**C**Back to Bulletins list

|                                                        | Publish to Twitter          | authorized.                     | II        |
|--------------------------------------------------------|-----------------------------|---------------------------------|-----------|
|                                                        | Tweet                       | 140 characters remaining        |           |
|                                                        | Publish in RSS Feed         | Yes                             |           |
| Send (                                                 | Options                     |                                 |           |
| Urgent                                                 |                             |                                 |           |
| No<br>Urgent k                                         | pulletins ignore subscriber | digest preferences.             | •         |
| Schedu                                                 | _                           | d time specified.<br>send time  |           |
| Send B<br>Report                                       | ulletin Detail              |                                 |           |
| Yes                                                    |                             |                                 | •         |
| Save as D                                              | raft Send Test r            | eview <b>Autosave?</b>          | Send Now  |
| •                                                      |                             | III                             | <b>•</b>  |
| Copyright © 2015 GovDelivery, Inc. All right reserved. | nts Version : 3.32.0        | -7572580-E2 (2015-11-12 10:37:0 | 00 -0600) |
|                                                        |                             |                                 |           |