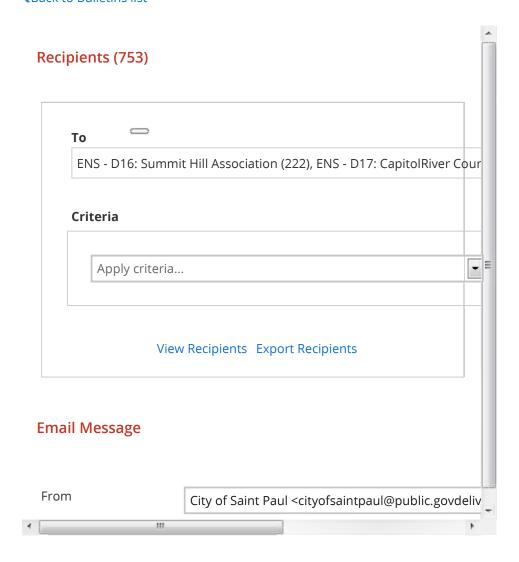

## City of St. Paul

Copy of » Sound Level Variance (SLV#3) Application Become Co/Red Bull Media House Frozen City 2016 SLV#3

**C**Back to Bulletins list

|                                                        | Publish to Twitter          | authorized.                     | II        |
|--------------------------------------------------------|-----------------------------|---------------------------------|-----------|
|                                                        | Tweet                       | 140 characters remaining        |           |
|                                                        | Publish in RSS Feed         | Yes                             |           |
| Send (                                                 | Options                     |                                 |           |
| Urgent                                                 |                             |                                 |           |
| No<br>Urgent k                                         | pulletins ignore subscriber | digest preferences.             | •         |
| Schedu                                                 | _                           | d time specified.<br>send time  |           |
| Send B<br>Report                                       | ulletin Detail              |                                 |           |
| Yes                                                    |                             |                                 | •         |
| Save as D                                              | raft Send Test r            | eview <b>Autosave?</b>          | Send Now  |
| •                                                      |                             | III                             | <b>•</b>  |
| Copyright © 2015 GovDelivery, Inc. All right reserved. | nts Version : 3.32.0        | -7572580-E2 (2015-11-12 10:37:0 | 00 -0600) |
|                                                        |                             |                                 |           |