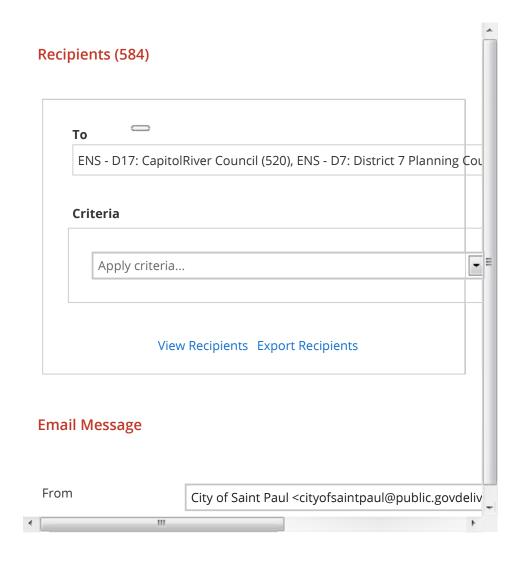

## City of St. Paul

Copy of » Sound Level Variance (SLV #2) Application Become Co/ Red Bull Media House Frozen City Media SLV #2

|                                            | Publish to Twitter                | authorized.                           |        |
|--------------------------------------------|-----------------------------------|---------------------------------------|--------|
|                                            | Tweet                             | 140 characters remaining              |        |
|                                            | Publish in RSS Feed               | Yes                                   |        |
|                                            | Send Options                      |                                       |        |
|                                            | Urgent                            |                                       |        |
|                                            | No                                | ▼                                     |        |
| I                                          | Urgent bulletins ignore subscribe |                                       |        |
|                                            | _                                 | nd time specified.<br>a send time     |        |
|                                            | Send Bulletin Detail<br>Report    |                                       |        |
|                                            | Yes                               | v                                     |        |
| Sa                                         | ave as Draft Send Test 🖙          | review Autosave? Ser                  | nd Now |
| Copyright © 2015 GovDelivery, Increserved. | . All rights Version : 3.32.      | D-7572580-E2 (2015-11-12 10:37:00 -06 | 500)   |
| 0                                          |                                   |                                       |        |
|                                            |                                   |                                       |        |