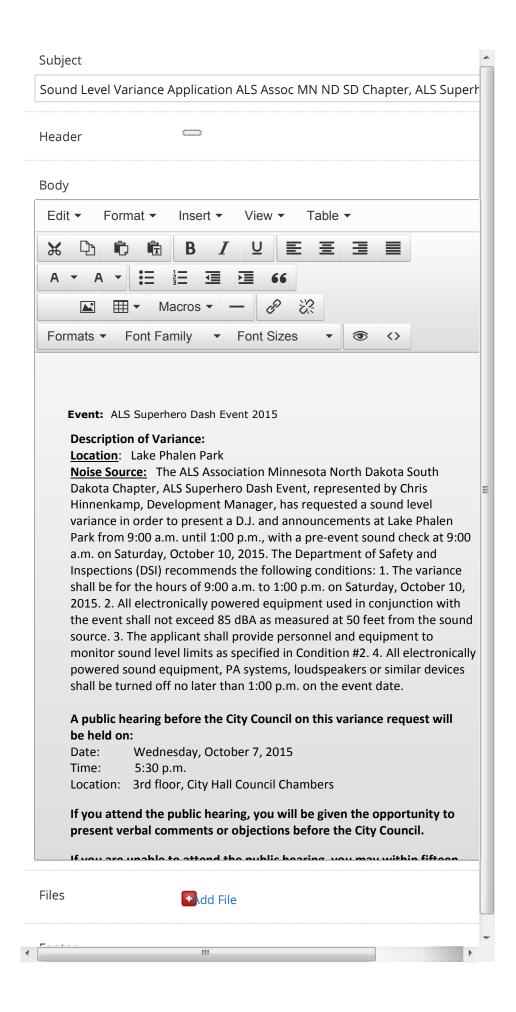

## City of St. Paul

Copy of » Sound Level Variance Application ALS Assoc MN ND SD Chapter, ALS Superhero Dash Event 2015

**⟨**Back to Bulletins List

|                                                        | Publish to Twitter                                            | No Twitter accounts have bee authorized. | n         |
|--------------------------------------------------------|---------------------------------------------------------------|------------------------------------------|-----------|
|                                                        | Tweet                                                         | 140 characters remaining                 |           |
|                                                        |                                                               |                                          |           |
|                                                        | Publish in RSS Feed                                           | Yes                                      |           |
| Send O                                                 | ptions                                                        |                                          |           |
| Urgent                                                 |                                                               |                                          |           |
| No<br>Urgent bu                                        | ulletins ignore subscriber d                                  | igest preferences.                       | •         |
| Schedul                                                | Scheduled Send Time No send time specified.  ••et a send time |                                          |           |
| Send Bu<br>Report                                      | ılletin Detail                                                |                                          |           |
| Yes                                                    |                                                               |                                          | •         |
| Save as Dr                                             | aft Send Test Prev                                            | riew Autosave?☑                          | Send Now  |
| <b>◆</b> 7                                             | !!!                                                           |                                          | <b>+</b>  |
| Copyright © 2015 GovDelivery, Inc. All right reserved. | ts Version : 3.29.0-f                                         | 1e1d5d-E2 (2015-08-18 13:32:2            | 77 -0500) |