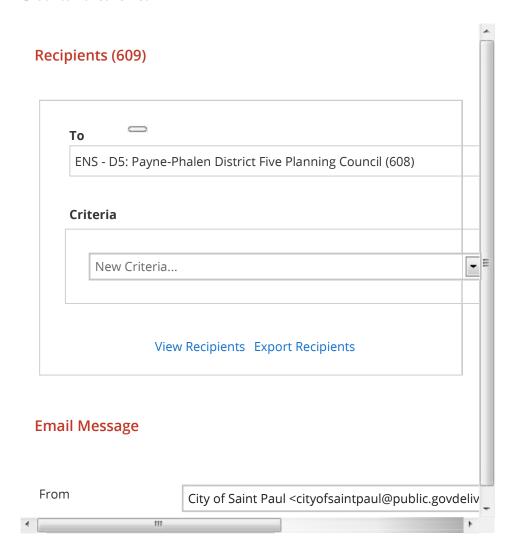

## City of St. Paul

Copy of » Sound Level Variance Application ALS Assoc MN ND SD Chapter, ALS Superhero Dash Event 2015

**⟨**Back to Bulletins List







|                                                        | Publish to Twitter                                            | No Twitter accounts have bee authorized. | n         |
|--------------------------------------------------------|---------------------------------------------------------------|------------------------------------------|-----------|
|                                                        | Tweet                                                         | 140 characters remaining                 |           |
|                                                        |                                                               |                                          |           |
|                                                        | Publish in RSS Feed